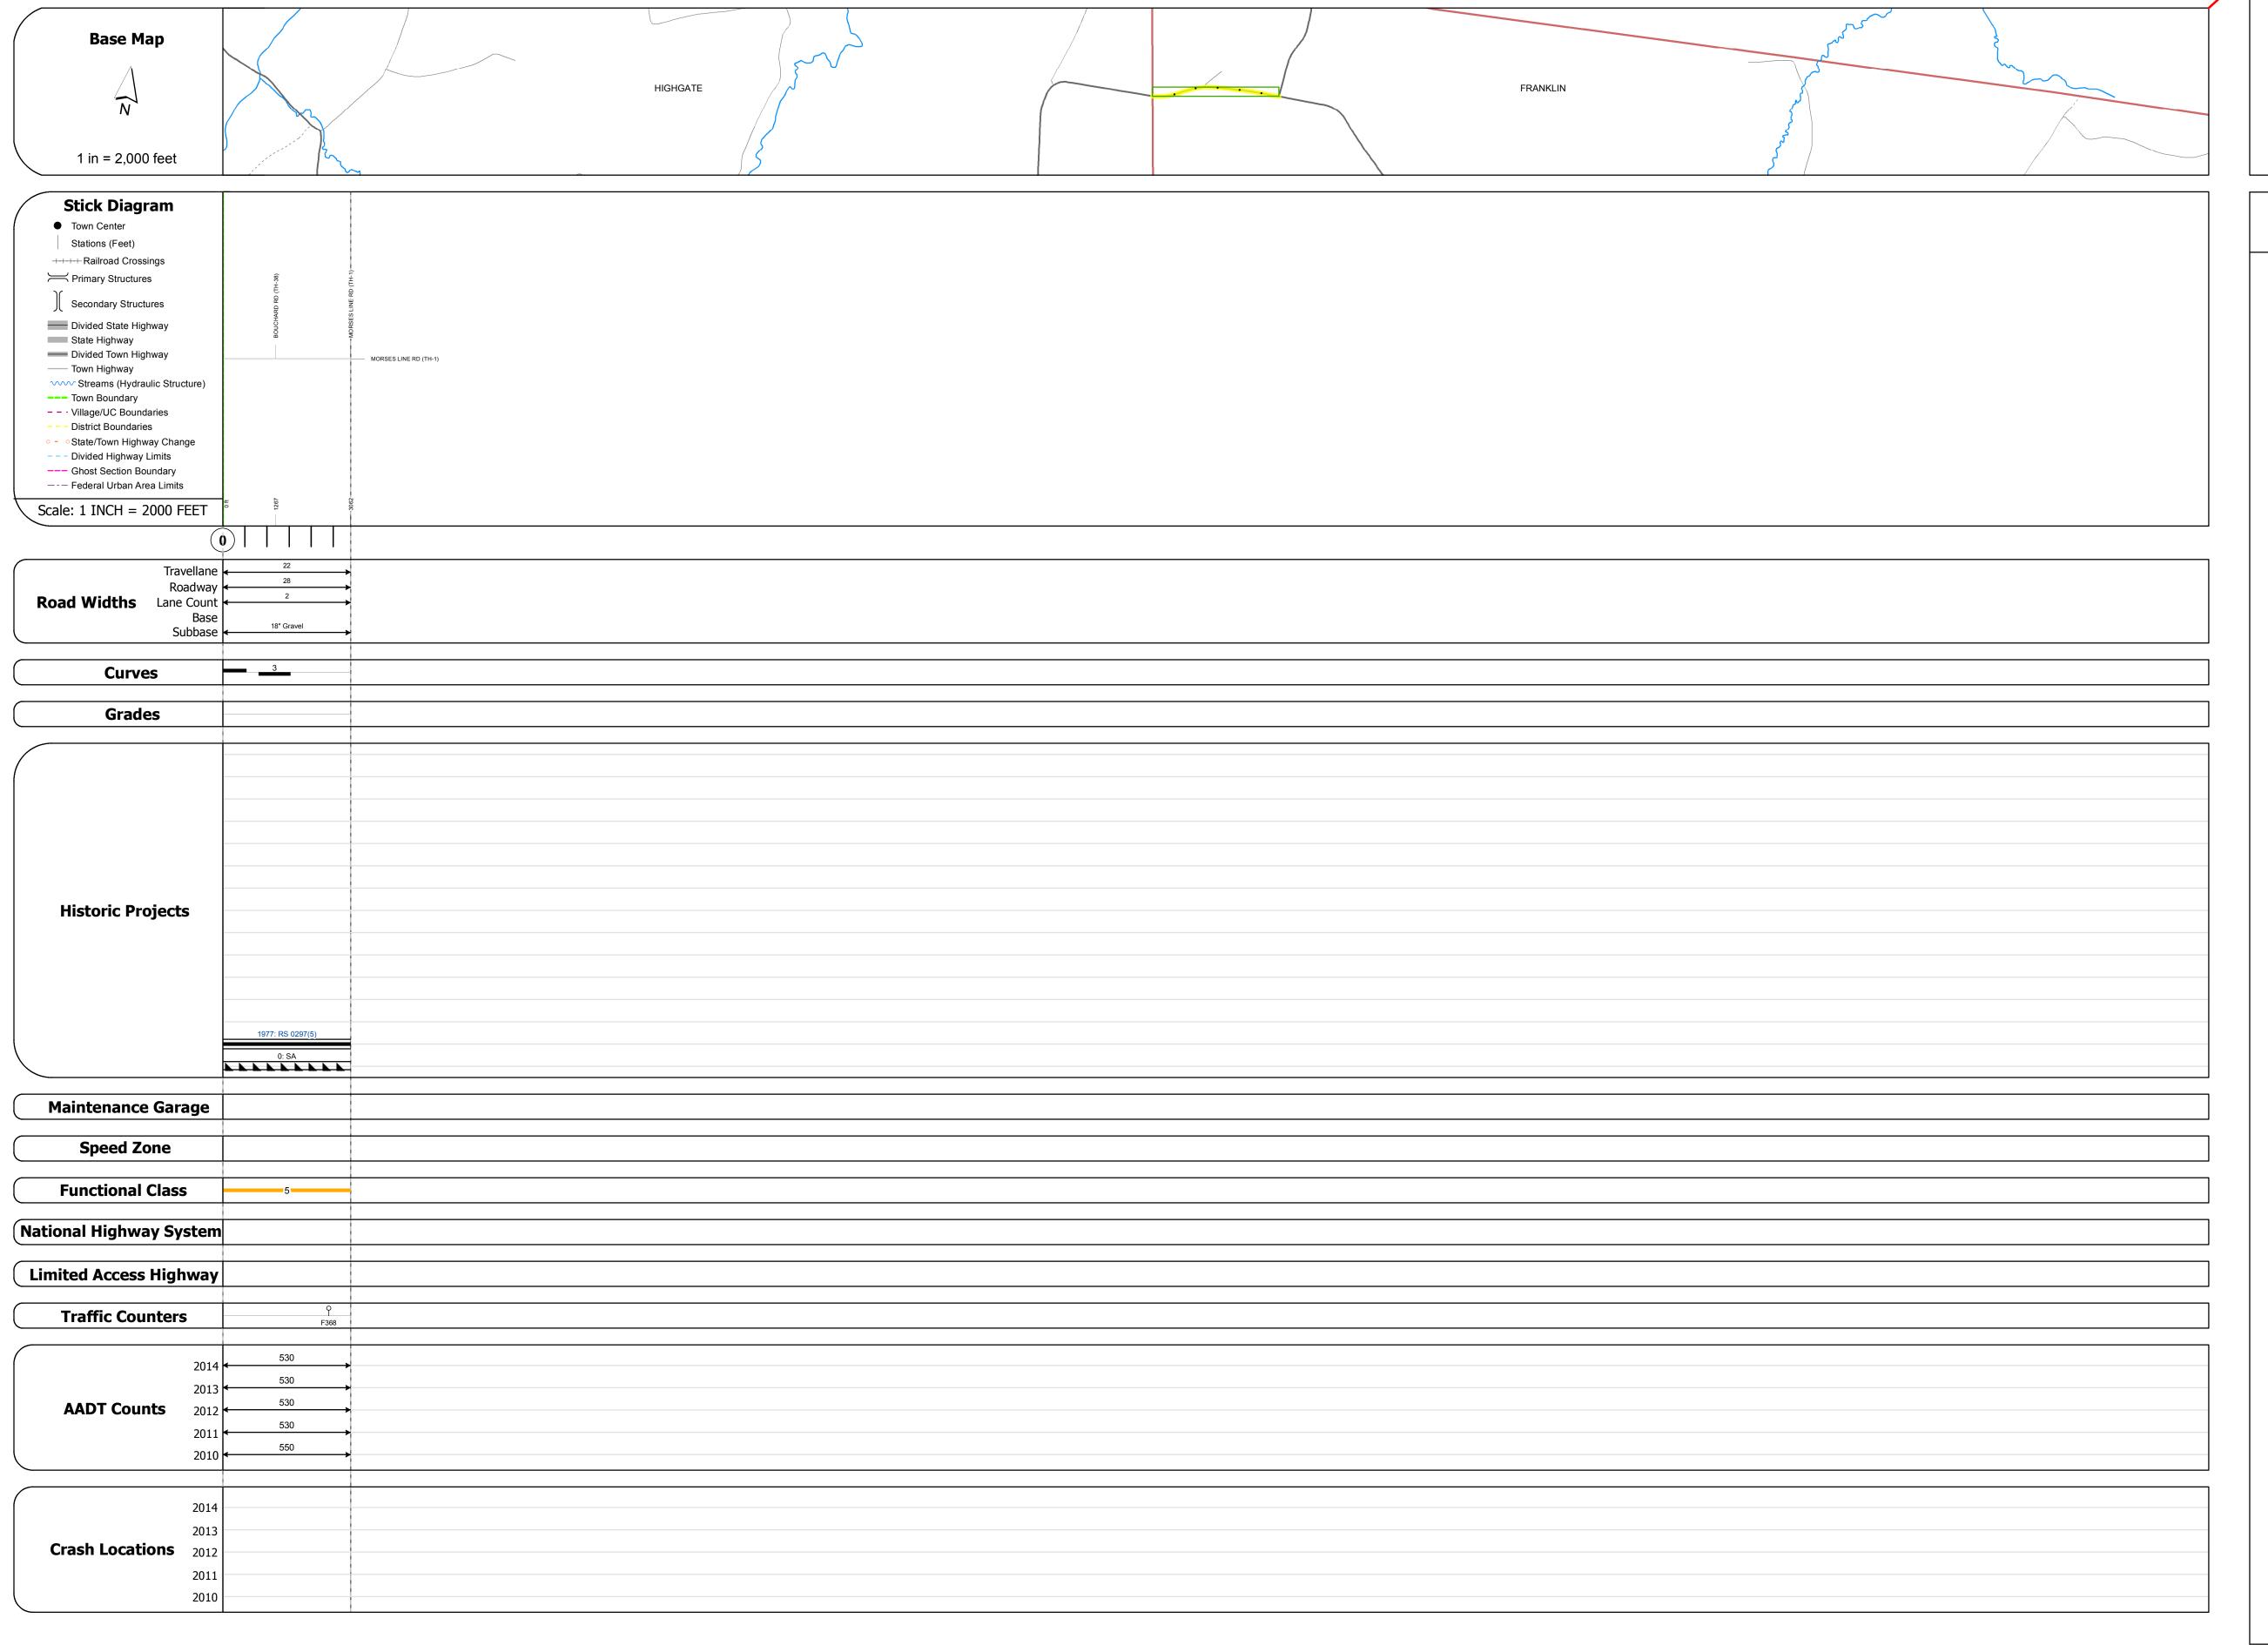

## **Route Log and Progress Chart**

DIST DRAFT Please Note: Errors and Omissions May Exist.

Contact the VTrans Mapping Section with questions or concerns.

| STRICT | TOWN     | ROUTE    |
|--------|----------|----------|
| 8      | FRANKLIN | Maj-0297 |

STRUCTURE DESCRIPTIONS

| Historic Projects                                                                 | Functional Class                                                                                                                                                                                                                                                                                                                                                                                                                                                                                                                                                                                                                                                                                                                                                                                                                                                                                                                                                                                                                                                                                                                                                                                                                                                                                                                                                                                                                                                                                                                                                                                                                                                                                                                                                                                                                                                                                                                                                                                                                                                                                                              | Curves               | Road Widths      | AADT                       | Mileage by Functional Class By S | Sheet                       | Mileage by Town By Sheet |                             |          |          |                |              |
|-----------------------------------------------------------------------------------|-------------------------------------------------------------------------------------------------------------------------------------------------------------------------------------------------------------------------------------------------------------------------------------------------------------------------------------------------------------------------------------------------------------------------------------------------------------------------------------------------------------------------------------------------------------------------------------------------------------------------------------------------------------------------------------------------------------------------------------------------------------------------------------------------------------------------------------------------------------------------------------------------------------------------------------------------------------------------------------------------------------------------------------------------------------------------------------------------------------------------------------------------------------------------------------------------------------------------------------------------------------------------------------------------------------------------------------------------------------------------------------------------------------------------------------------------------------------------------------------------------------------------------------------------------------------------------------------------------------------------------------------------------------------------------------------------------------------------------------------------------------------------------------------------------------------------------------------------------------------------------------------------------------------------------------------------------------------------------------------------------------------------------------------------------------------------------------------------------------------------------|----------------------|------------------|----------------------------|----------------------------------|-----------------------------|--------------------------|-----------------------------|----------|----------|----------------|--------------|
| Unknown Bituminous Concrete Surface Treated                                       | 1 - Interstate 3 - Principal 5 - Major<br>System Arterial Collector                                                                                                                                                                                                                                                                                                                                                                                                                                                                                                                                                                                                                                                                                                                                                                                                                                                                                                                                                                                                                                                                                                                                                                                                                                                                                                                                                                                                                                                                                                                                                                                                                                                                                                                                                                                                                                                                                                                                                                                                                                                           | (degrees) Left Right | <b>←</b> (ft)    | (count) →                  | 0297 5 - Major Collector         | 0.580                       | FRANKLIN - S02970607     | 0.58 of 0.58                | DISTRICT | TOWN     | Date: 11/11/16 | ROUTE        |
| Retreatment Bituminous Macadam Gravel Resurface Cold Plane and Plant Mix          | 2 - Other 4 - Minor 6 - Minor Collector                                                                                                                                                                                                                                                                                                                                                                                                                                                                                                                                                                                                                                                                                                                                                                                                                                                                                                                                                                                                                                                                                                                                                                                                                                                                                                                                                                                                                                                                                                                                                                                                                                                                                                                                                                                                                                                                                                                                                                                                                                                                                       | ragin                |                  |                            |                                  |                             |                          |                             |          |          |                | Maj-0297     |
| Bituminous Mix Bituminous Concrete Reclaimed Base and                             | Expressways                                                                                                                                                                                                                                                                                                                                                                                                                                                                                                                                                                                                                                                                                                                                                                                                                                                                                                                                                                                                                                                                                                                                                                                                                                                                                                                                                                                                                                                                                                                                                                                                                                                                                                                                                                                                                                                                                                                                                                                                                                                                                                                   | Grades               | Traffic Counters | Crash Locations            |                                  |                             |                          |                             |          |          | 1 of 1         | Maj-0297     |
| Skinny Mix — Bituminous Concrete — Bituminous Concrete                            | Speed Zones                                                                                                                                                                                                                                                                                                                                                                                                                                                                                                                                                                                                                                                                                                                                                                                                                                                                                                                                                                                                                                                                                                                                                                                                                                                                                                                                                                                                                                                                                                                                                                                                                                                                                                                                                                                                                                                                                                                                                                                                                                                                                                                   | (percent) grade up   | (counter ID)     | Fatal Property Damage Only |                                  |                             |                          |                             | 8        | FRANKLIN | TWN mileage:   | ETE mileage: |
| Bituminous Seal  Gravel                                                           | SPEED | grade down           | (osanici iz)     | Injury Unknown Crash Type  |                                  |                             |                          |                             |          |          | 0.0 to 0.58    | 5.78 to 6.36 |
| Indicated plans available - http://vtransmap01.aot.state.vt.us/rp/dpr/DIwebstore/ | 23 30 33 40 43 30 33 80 83                                                                                                                                                                                                                                                                                                                                                                                                                                                                                                                                                                                                                                                                                                                                                                                                                                                                                                                                                                                                                                                                                                                                                                                                                                                                                                                                                                                                                                                                                                                                                                                                                                                                                                                                                                                                                                                                                                                                                                                                                                                                                                    |                      |                  |                            | Pa                               | age Total Mileage: 0.580 mi |                          | Page Total Mileage: 0.58 mi |          |          | 0.0 to 0.50    |              |