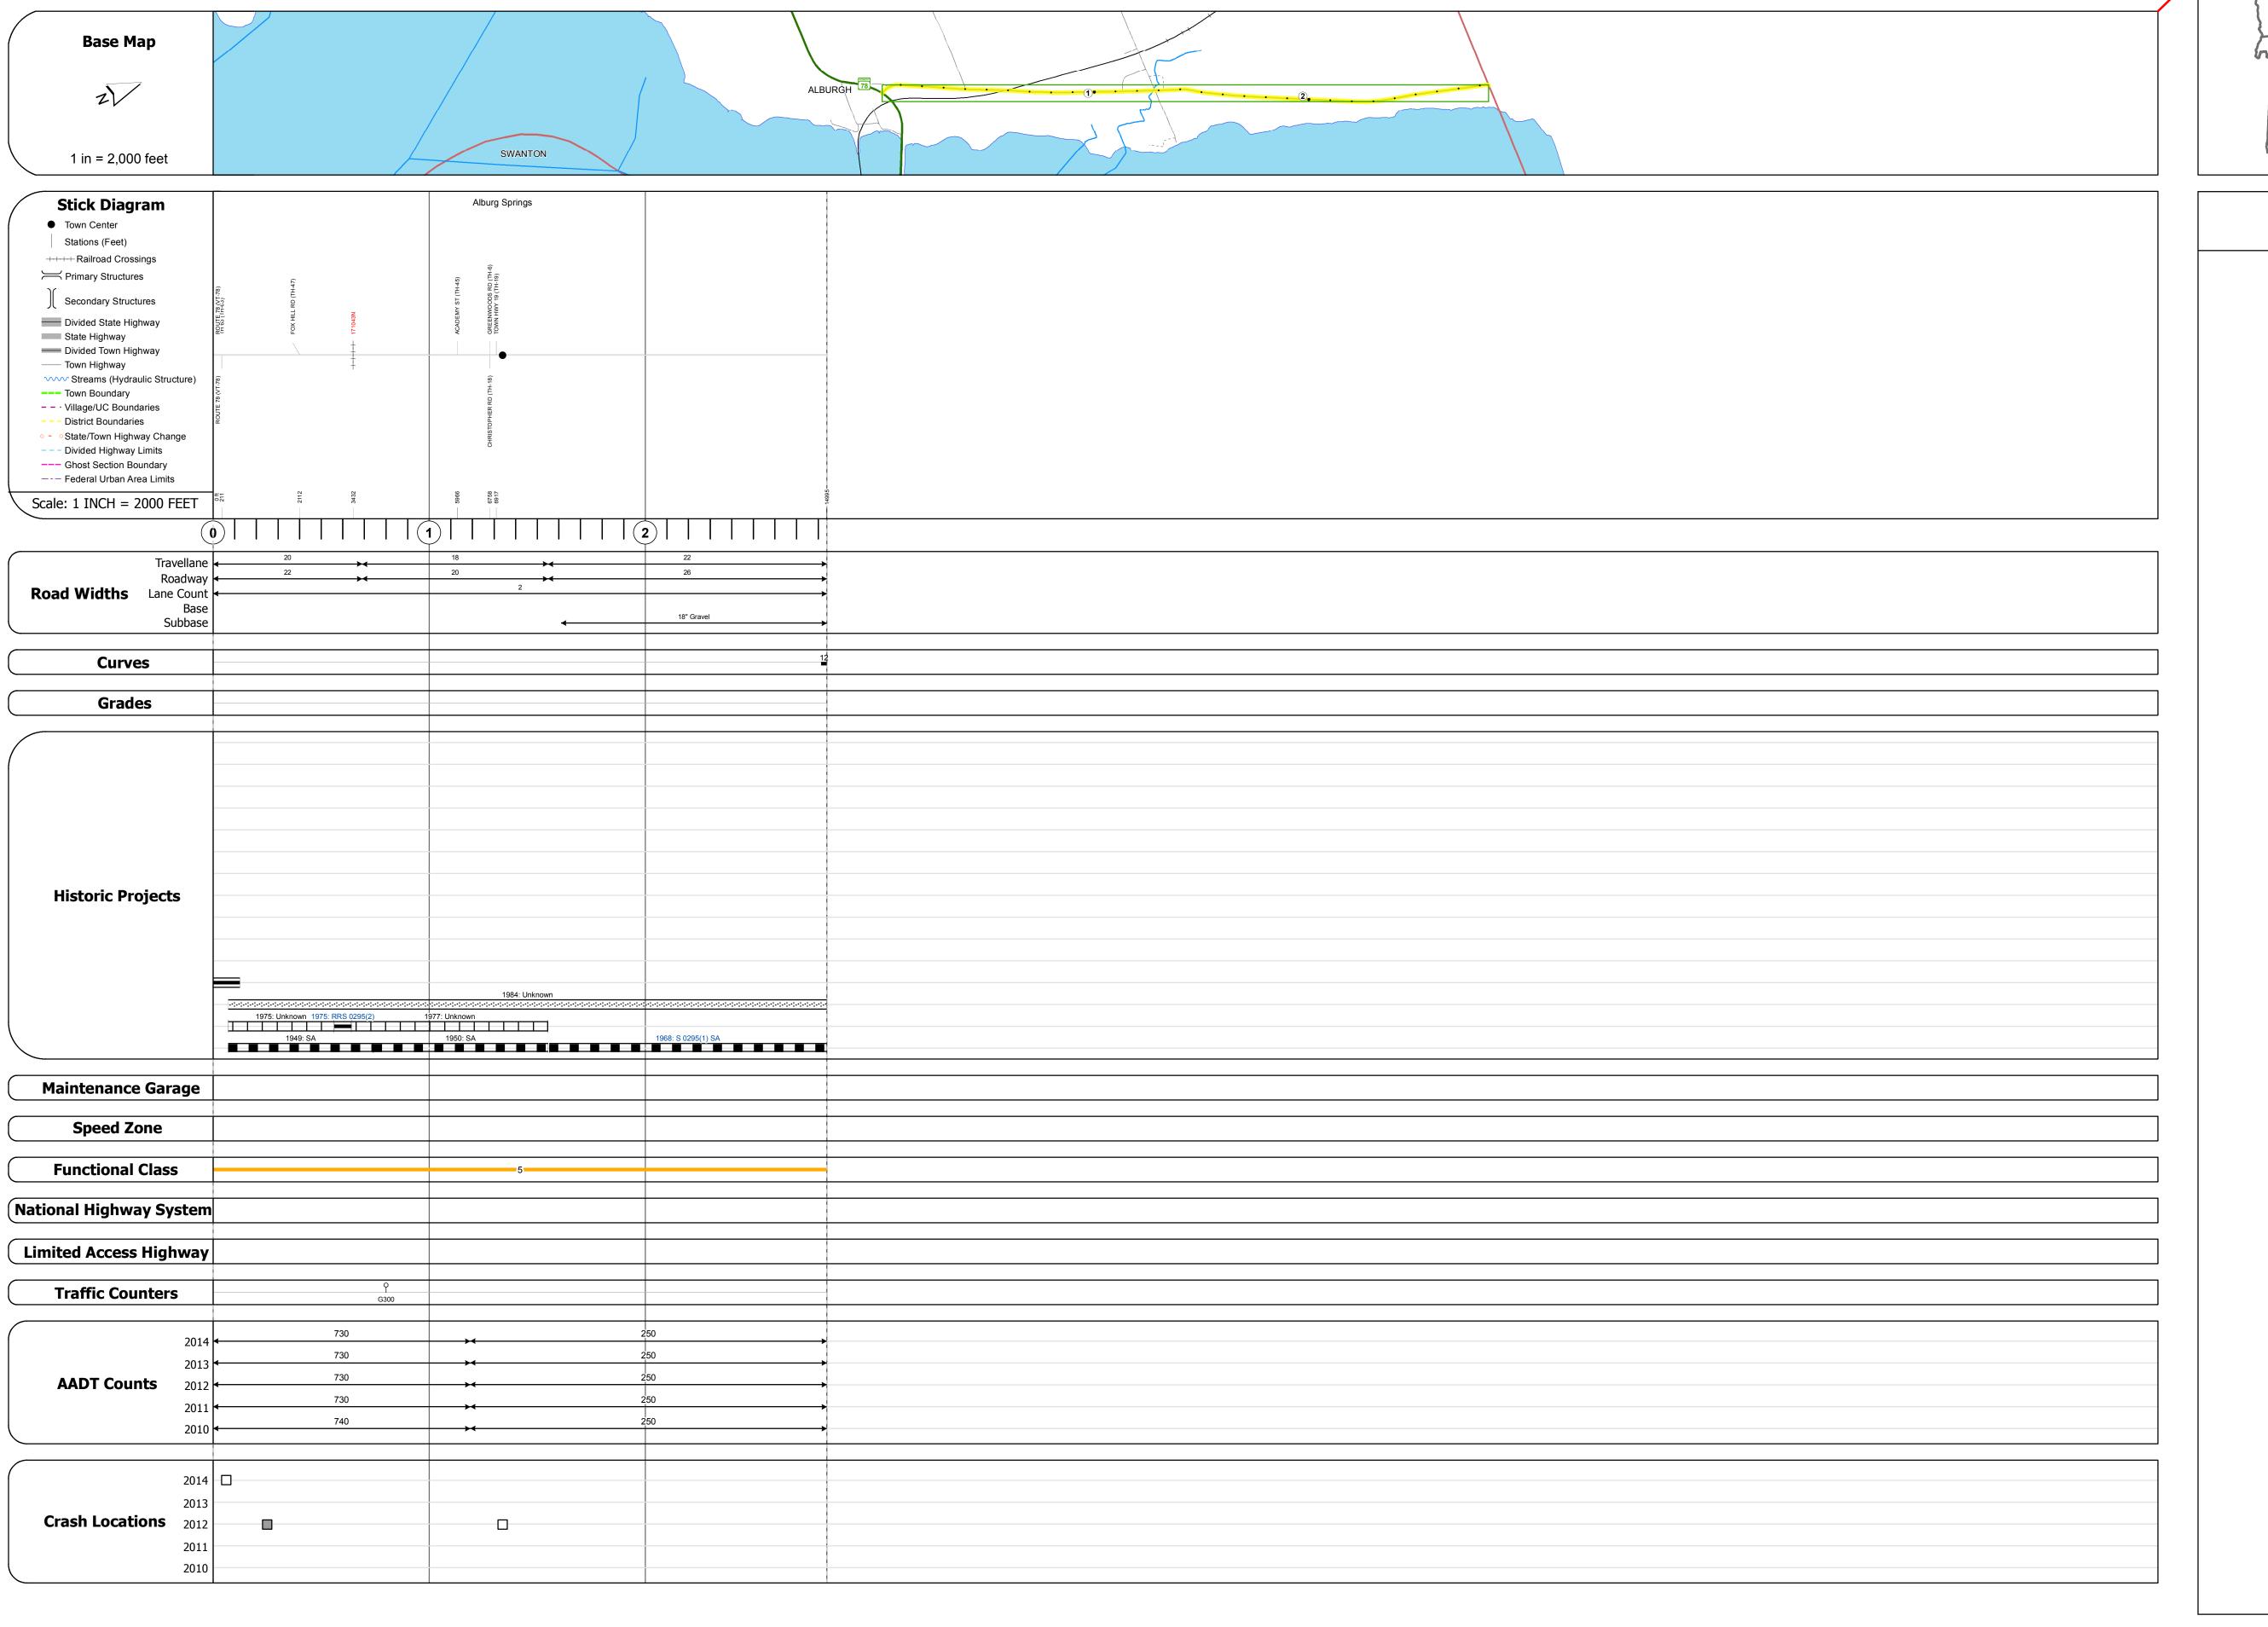

## **Route Log and Progress Chart**

**DISTRICT TOWN DRAFT** Please Note: Errors and Omissions May Exist.

Contact the VTrans Mapping Section with questions or concerns.

STRUCTURE DESCRIPTIONS

Maj-0295

| Historic Projects                                                                 | Functional Class                                                                                                                                                                                                                                                                                                                                                                                                                                                                                                                                                                                                                                                                                                                                                                                                                                                                                                                                                                                                                                                                                                                                                                                                                                                                                                                                                                                                                                                                                                                                                                                                                                                                                                                                                                                                                                                                                                                                                                                                                                                                                                              | Curves               | Road Widths      | AADT                       | Mileage by Functional Class By Sheet | Mileage by Town By Sheet         |          |          |                |              |
|-----------------------------------------------------------------------------------|-------------------------------------------------------------------------------------------------------------------------------------------------------------------------------------------------------------------------------------------------------------------------------------------------------------------------------------------------------------------------------------------------------------------------------------------------------------------------------------------------------------------------------------------------------------------------------------------------------------------------------------------------------------------------------------------------------------------------------------------------------------------------------------------------------------------------------------------------------------------------------------------------------------------------------------------------------------------------------------------------------------------------------------------------------------------------------------------------------------------------------------------------------------------------------------------------------------------------------------------------------------------------------------------------------------------------------------------------------------------------------------------------------------------------------------------------------------------------------------------------------------------------------------------------------------------------------------------------------------------------------------------------------------------------------------------------------------------------------------------------------------------------------------------------------------------------------------------------------------------------------------------------------------------------------------------------------------------------------------------------------------------------------------------------------------------------------------------------------------------------------|----------------------|------------------|----------------------------|--------------------------------------|----------------------------------|----------|----------|----------------|--------------|
| Unknown Bituminous Concrete Surface Treated                                       | 1 - Interstate 3 - Principal 5 - Major                                                                                                                                                                                                                                                                                                                                                                                                                                                                                                                                                                                                                                                                                                                                                                                                                                                                                                                                                                                                                                                                                                                                                                                                                                                                                                                                                                                                                                                                                                                                                                                                                                                                                                                                                                                                                                                                                                                                                                                                                                                                                        | (degrees) Left       | <b>←</b> (ft)    | (count)                    | 0295 5 - Major Collector 2.840       | ALBURGH - S02950701 2.84 of 2.84 | DISTRICT | TOWN     | Date: 11/11/16 | ROUTE        |
| Retreatment Bituminous Macadam Gravel                                             | System Arterial Collector  2 - Other 4 - Minor 6 - Minor                                                                                                                                                                                                                                                                                                                                                                                                                                                                                                                                                                                                                                                                                                                                                                                                                                                                                                                                                                                                                                                                                                                                                                                                                                                                                                                                                                                                                                                                                                                                                                                                                                                                                                                                                                                                                                                                                                                                                                                                                                                                      | (degrees)  Right     |                  |                            |                                      |                                  | DISTRICT |          |                | ROOIL        |
| Resurface Cold Plane and Plant Mix                                                | Freeways and Arterial Collector                                                                                                                                                                                                                                                                                                                                                                                                                                                                                                                                                                                                                                                                                                                                                                                                                                                                                                                                                                                                                                                                                                                                                                                                                                                                                                                                                                                                                                                                                                                                                                                                                                                                                                                                                                                                                                                                                                                                                                                                                                                                                               |                      |                  |                            |                                      |                                  |          |          |                | Maj-0295     |
| Bituminous Mix Bituminous Concrete Reclaimed Base and                             | Expressways                                                                                                                                                                                                                                                                                                                                                                                                                                                                                                                                                                                                                                                                                                                                                                                                                                                                                                                                                                                                                                                                                                                                                                                                                                                                                                                                                                                                                                                                                                                                                                                                                                                                                                                                                                                                                                                                                                                                                                                                                                                                                                                   | Grades               | Traffic Counters | Crash Locations            |                                      |                                  |          |          | 1 of 1         | 144, 0233    |
| Skinny Mix Concrete — Bituminous Concrete                                         | Speed Zones                                                                                                                                                                                                                                                                                                                                                                                                                                                                                                                                                                                                                                                                                                                                                                                                                                                                                                                                                                                                                                                                                                                                                                                                                                                                                                                                                                                                                                                                                                                                                                                                                                                                                                                                                                                                                                                                                                                                                                                                                                                                                                                   | grade up             | Ŷ                | Fatal Property Damage Only |                                      |                                  | •        | ALBURGH  | I              | ETE mileage: |
| Bituminous Seal  Gravel                                                           | SPEED | (percent) grade down | (counter ID)     | Injury Unknown Crash Type  |                                      |                                  | •        | ALDORGII | TWN mileage:   | 0.0 to 2.84  |
| Indicated plans available - http://vtransmap01.aot.state.vt.us/rp/dpr/Dlwebstore/ | 25 30 35 40 45 50 55 60 65                                                                                                                                                                                                                                                                                                                                                                                                                                                                                                                                                                                                                                                                                                                                                                                                                                                                                                                                                                                                                                                                                                                                                                                                                                                                                                                                                                                                                                                                                                                                                                                                                                                                                                                                                                                                                                                                                                                                                                                                                                                                                                    |                      |                  |                            | Page Total Mileage: 2.840 mi         | Page Total Mileage: 2.84 mi      |          |          | 0.0 to 2.84    |              |