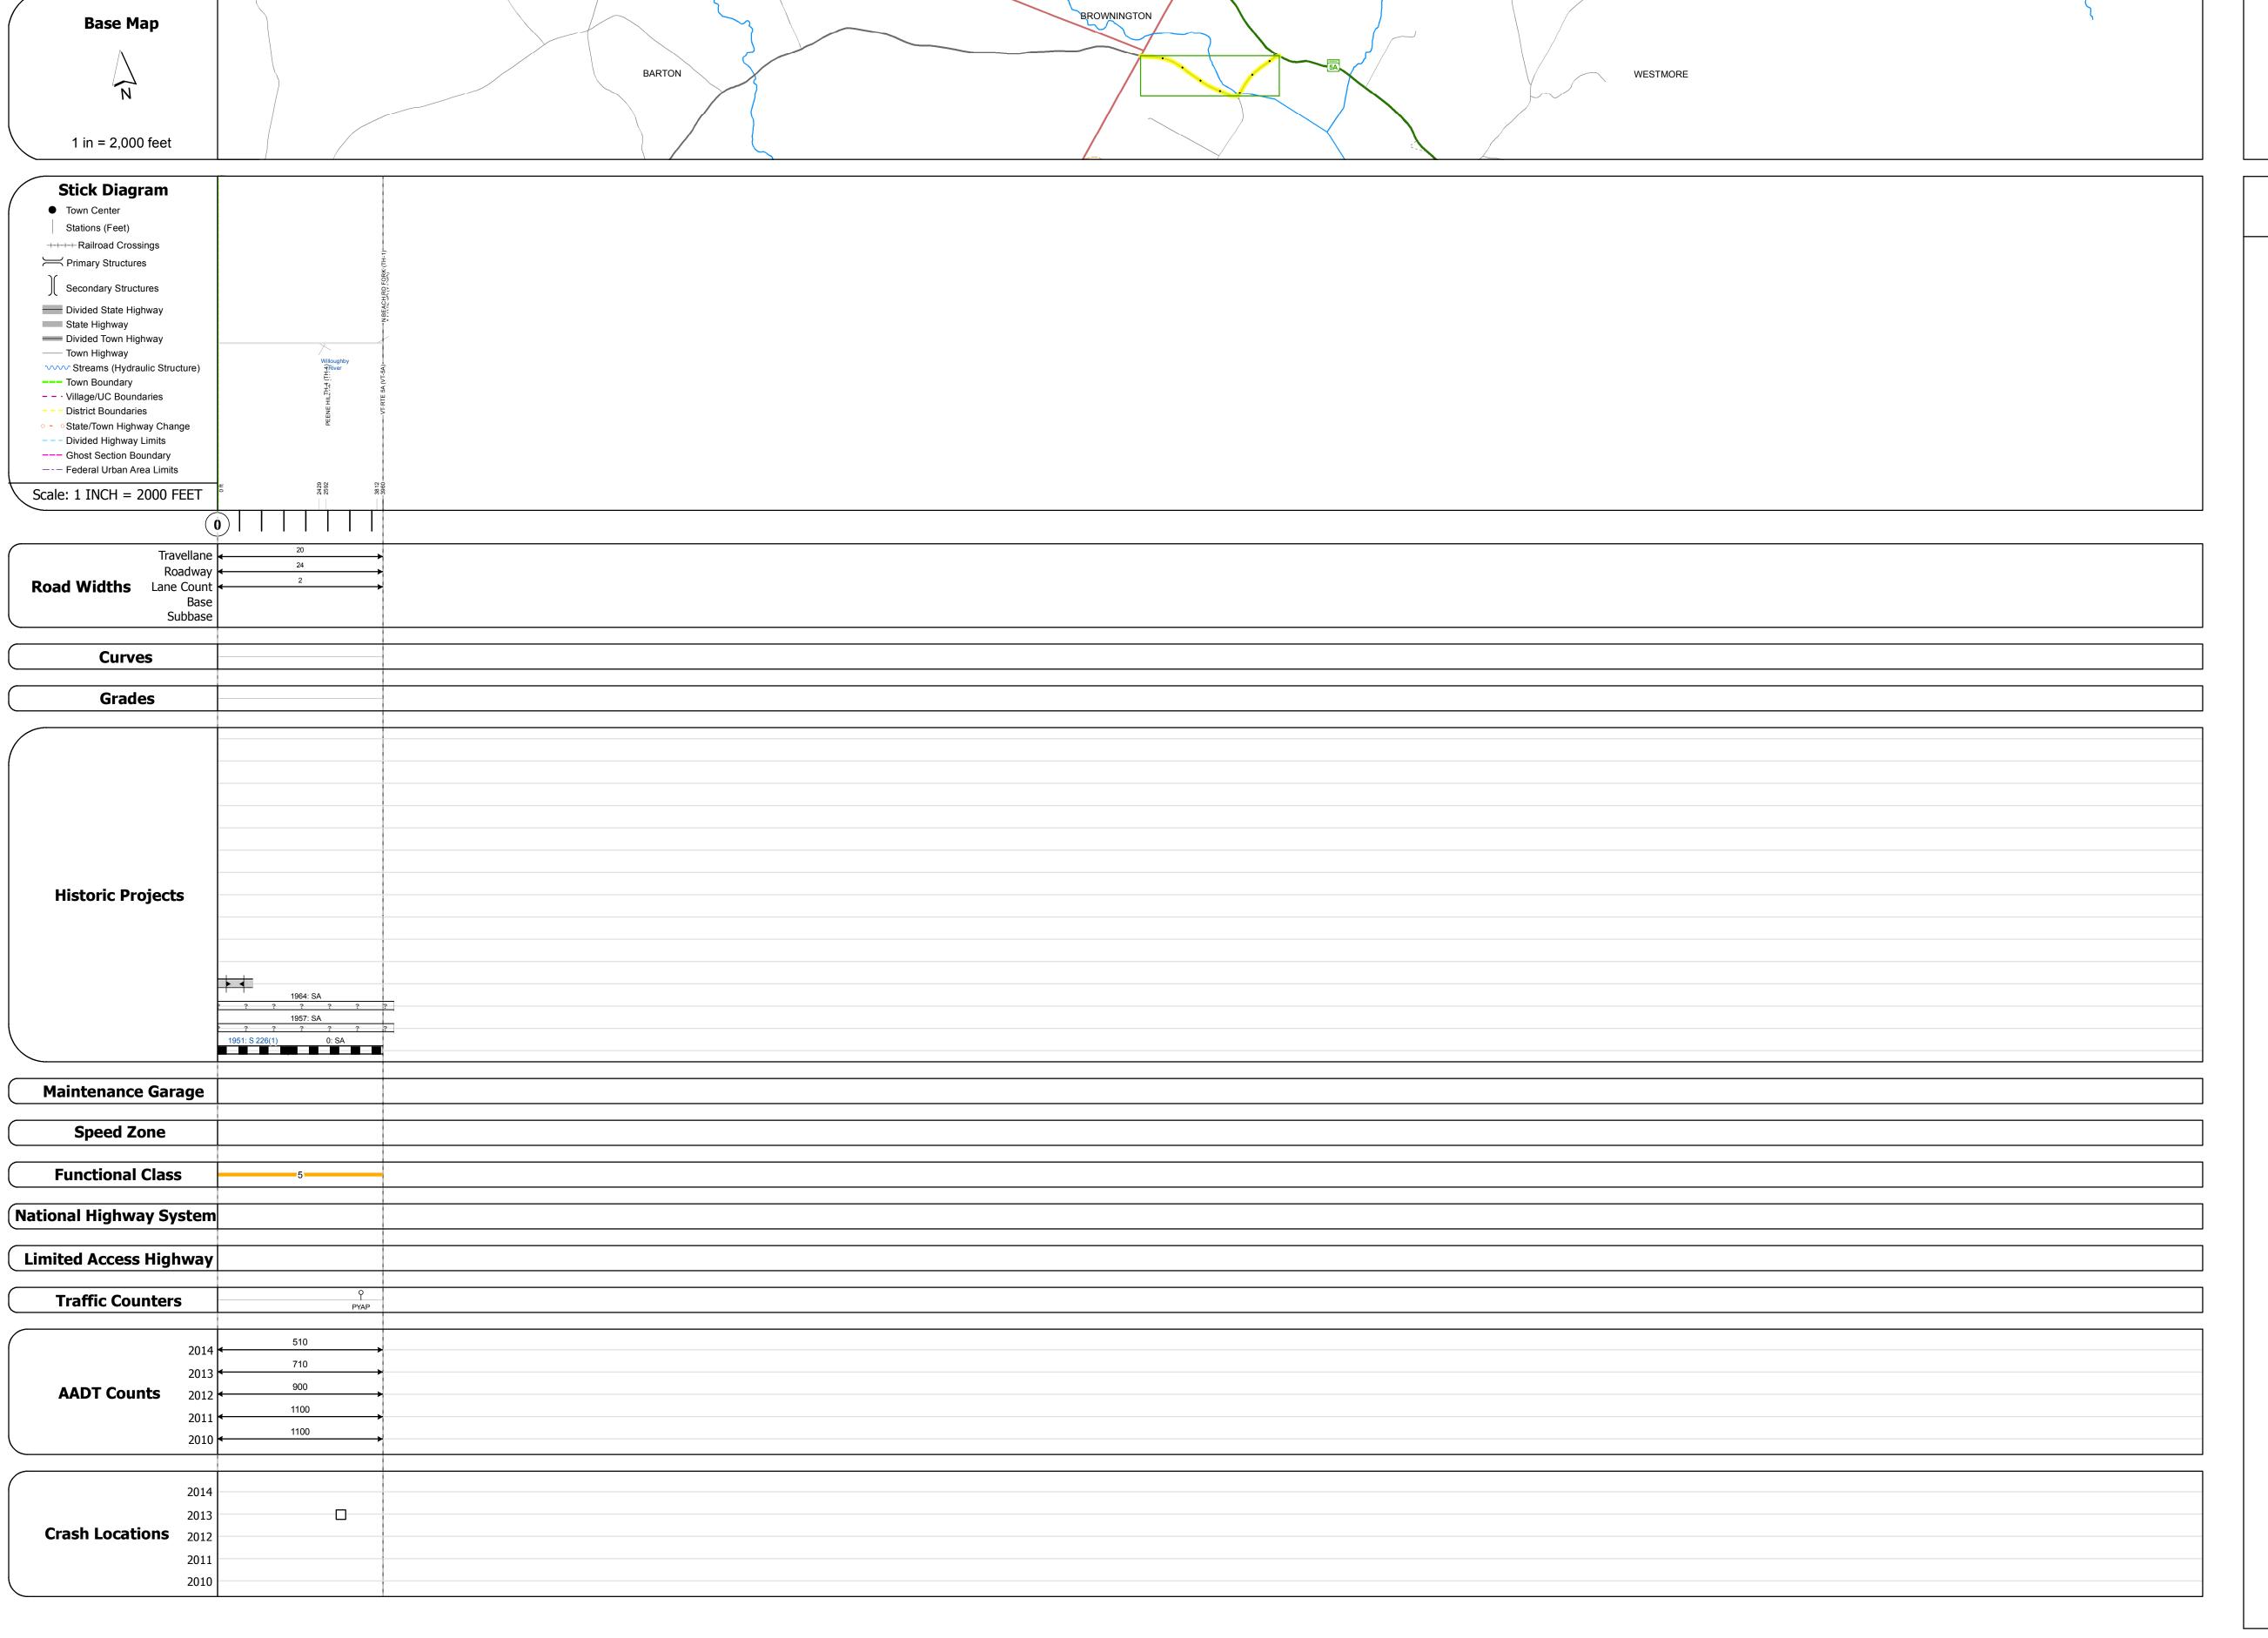

## **Route Log and Progress Chart**

DRAFT

Please Note: Errors and Omissions May Exist.

Contact the VTrans Mapping Section with questions or concerns.

DISTRICT TOWN ROUTE

9 WESTMORE Maj-0286

STRUCTURE DESCRIPTIONS

| Historic Projects                                                                                                                      | Functional Class                                                                                                                                                                                               | Curves                                 | Road Widths                    | AADT                                                                          | Mileage by Functional Class By Sho | eet                       | Mileage by Town By Shee | t                           |          |          |                                       |                              |
|----------------------------------------------------------------------------------------------------------------------------------------|----------------------------------------------------------------------------------------------------------------------------------------------------------------------------------------------------------------|----------------------------------------|--------------------------------|-------------------------------------------------------------------------------|------------------------------------|---------------------------|-------------------------|-----------------------------|----------|----------|---------------------------------------|------------------------------|
| Unknown Retreatment Resurface  Bituminous Concrete Gravel Flant Mix                                                                    | 1 - Interstate 3 - Principal 5 - Major Collector  2 - Other 4 - Minor Freeways and Arterial Collector                                                                                                          | Left<br>Right                          | <b>←</b> (ft)                  | (count)                                                                       | 0286 5 - Major Collector           | 0.750                     | WESTMORE - S02861019    | 0.75 of 0.75                | DISTRICT | TOWN     | Date: 11/11/16                        | ROUTE<br>Maj-0286            |
| Bituminous Mix Skinny Mix Concrete Bituminous Concrete Bituminous Concrete Bituminous Concrete Bituminous Concrete Bituminous Concrete | Speed Zones  Speed Zones | Grades  (percent) grade up  grade down | Traffic Counters  (counter ID) | Crash Locations  ■ Fatal □ Property Damage Only ■ Injury □ Unknown Crash Type | Page                               | e Total Mileage: 0.750 mi |                         | Page Total Mileage: 0.75 mi | 9        | WESTMORE | 1 of 1<br>TWN mileage:<br>0.0 to 0.75 | ETE mileage:<br>6.31 to 7.06 |