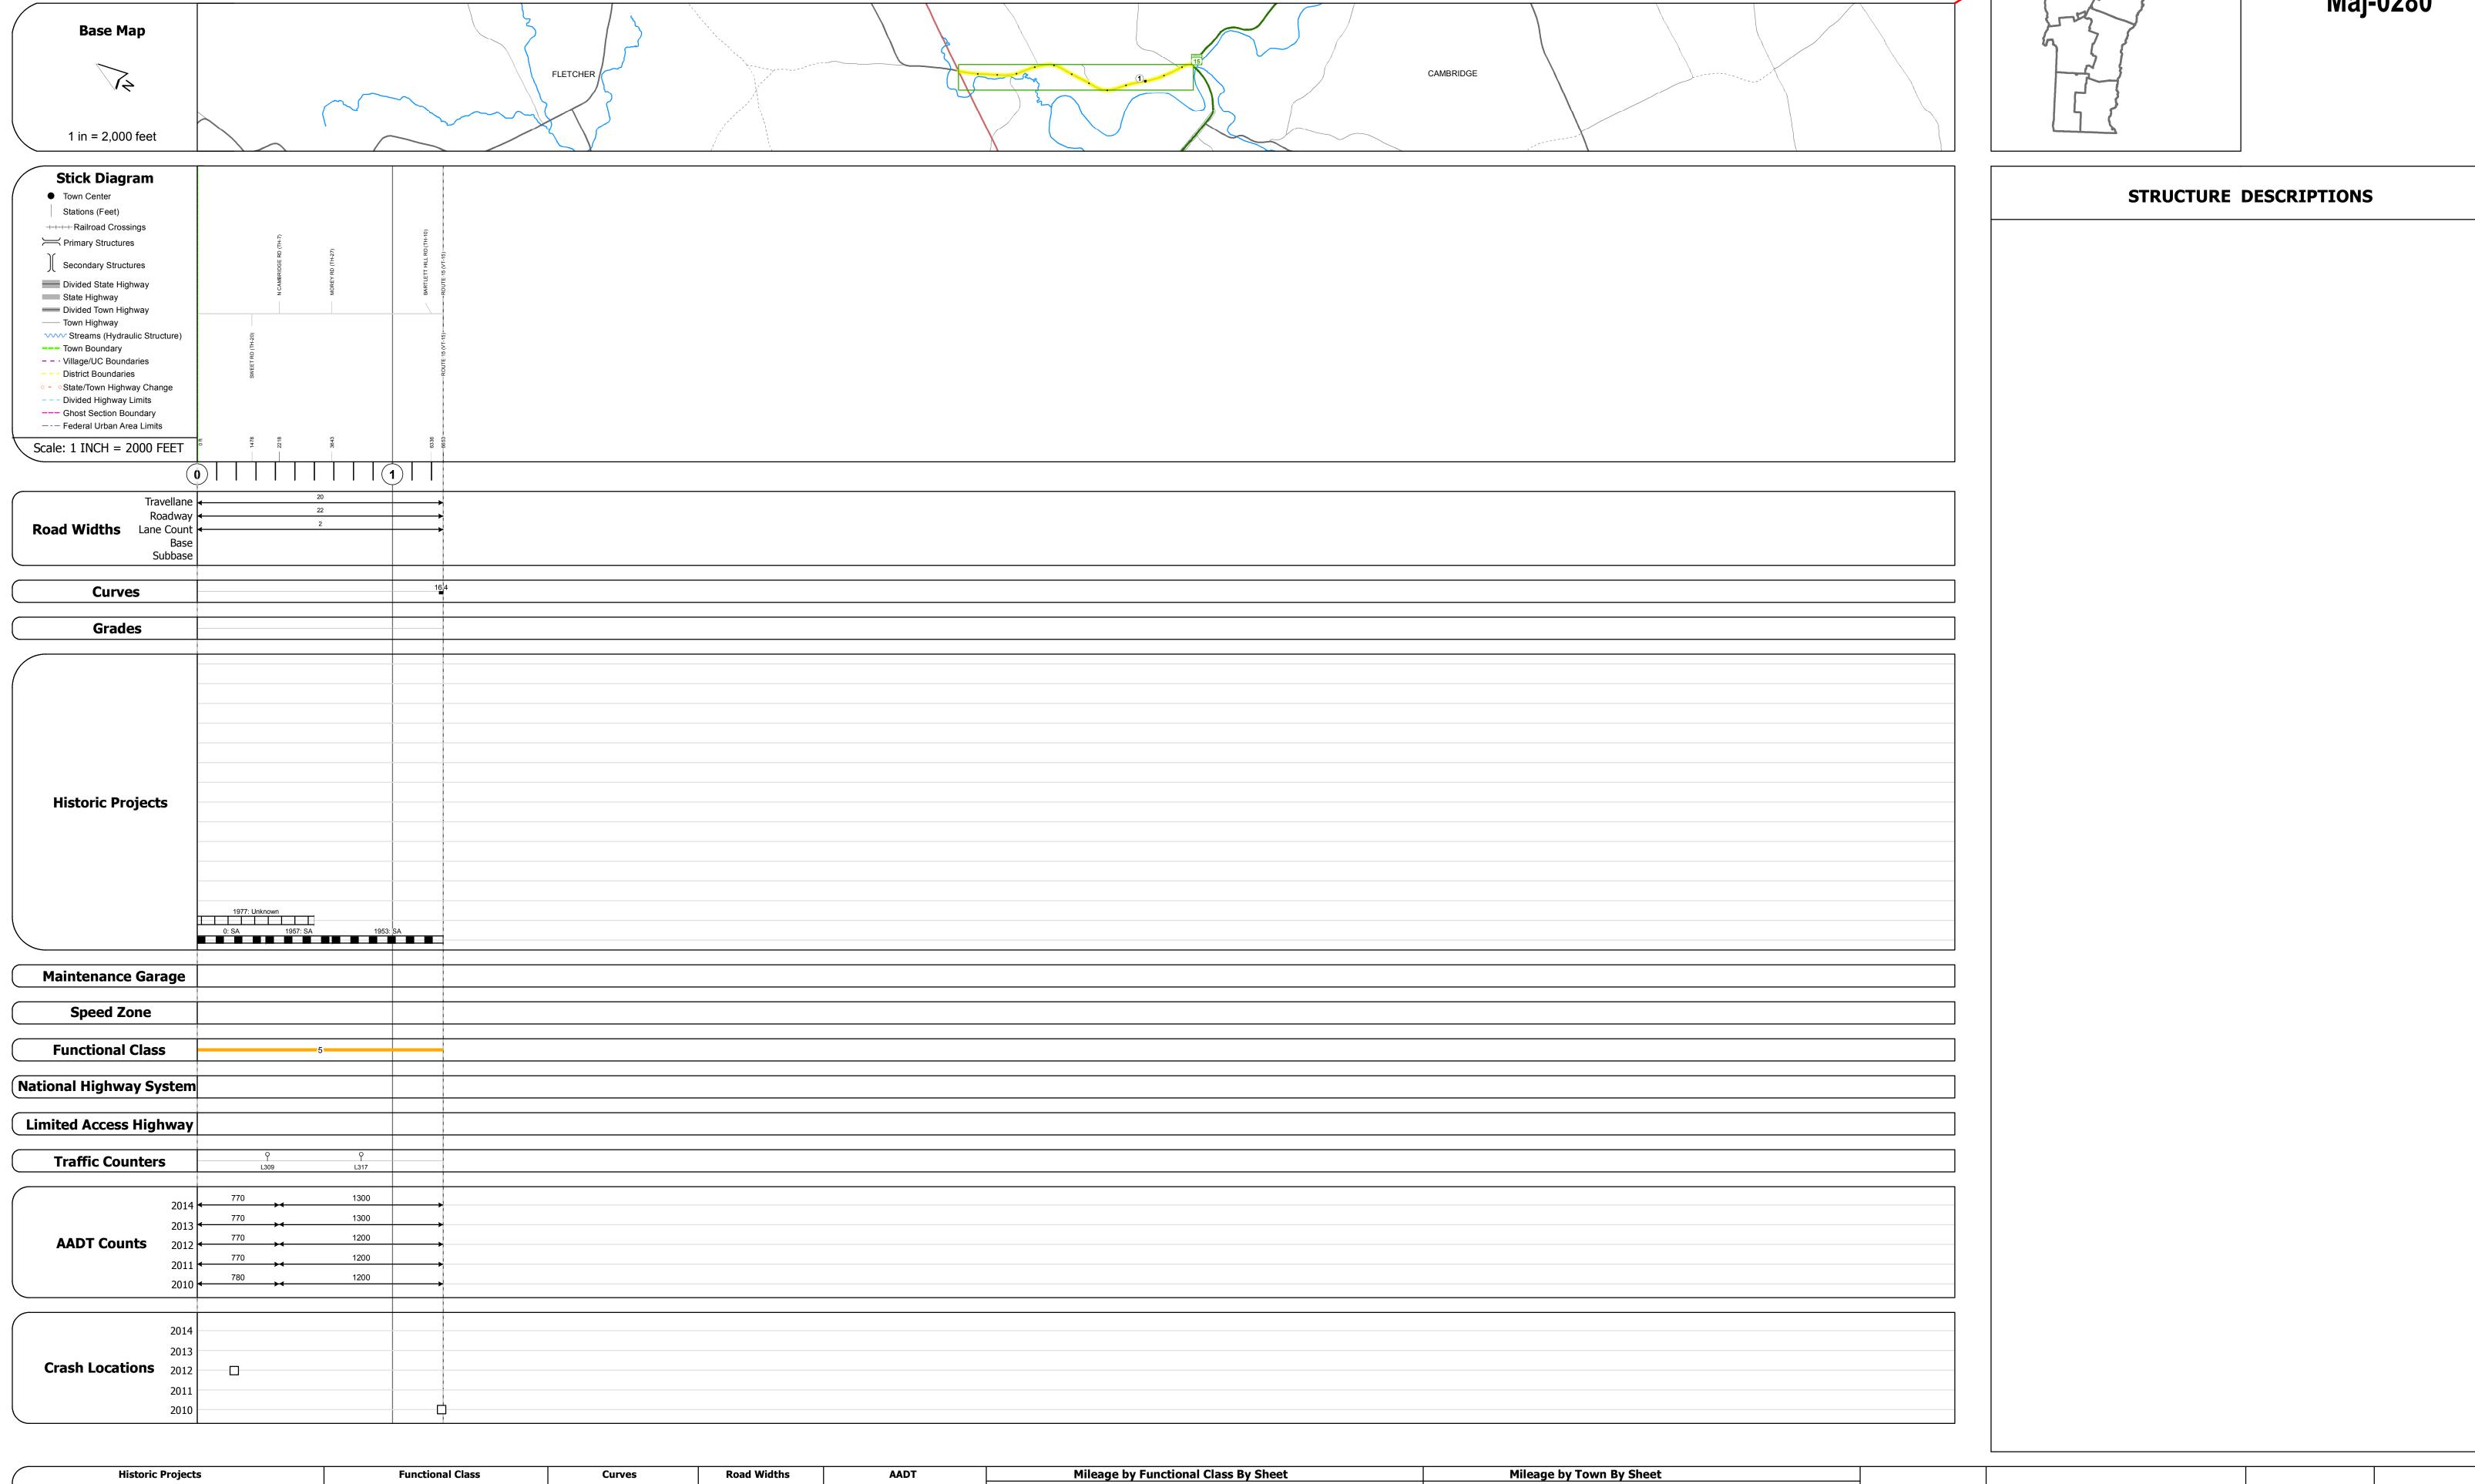

## **Route Log and Progress Chart**

**DRAFT** Please Note: Errors and Omissions May Exist. Contact the VTrans Mapping Section with questions or concerns.

**DISTRICT TOWN ROUTE CAMBRIDGE** Maj-0280

Maj-0280

| Historic Projects                                                                 | Functional Class                                                                                                                                                                                                                                                                                                                                                                                                                                                                                                                                                                                                                                                                                                                                                                                                                                                                                                                                                                                                                                                                                                                                                                                                                                                                                                                                                                                                                                                                                                                                                                                                                                                                                                                                                                                                                                                                                                                                                                                                                                                                                                              | Curves               | Road Widths      | AADT                          | Mileage by Functional Class By Sheet |                   | Mileage by Town By Sheet |                             |          |           |                |              |
|-----------------------------------------------------------------------------------|-------------------------------------------------------------------------------------------------------------------------------------------------------------------------------------------------------------------------------------------------------------------------------------------------------------------------------------------------------------------------------------------------------------------------------------------------------------------------------------------------------------------------------------------------------------------------------------------------------------------------------------------------------------------------------------------------------------------------------------------------------------------------------------------------------------------------------------------------------------------------------------------------------------------------------------------------------------------------------------------------------------------------------------------------------------------------------------------------------------------------------------------------------------------------------------------------------------------------------------------------------------------------------------------------------------------------------------------------------------------------------------------------------------------------------------------------------------------------------------------------------------------------------------------------------------------------------------------------------------------------------------------------------------------------------------------------------------------------------------------------------------------------------------------------------------------------------------------------------------------------------------------------------------------------------------------------------------------------------------------------------------------------------------------------------------------------------------------------------------------------------|----------------------|------------------|-------------------------------|--------------------------------------|-------------------|--------------------------|-----------------------------|----------|-----------|----------------|--------------|
| Unknown Bituminous Concrete Surface Treated                                       | 1 - Interstate 3 - Principal 5 - Major System Arterial Collector                                                                                                                                                                                                                                                                                                                                                                                                                                                                                                                                                                                                                                                                                                                                                                                                                                                                                                                                                                                                                                                                                                                                                                                                                                                                                                                                                                                                                                                                                                                                                                                                                                                                                                                                                                                                                                                                                                                                                                                                                                                              | (degrees) Left Right | <b>←</b> (ft)    | (count)                       | 0280 5 - Major Collector             | 1.260             | CAMBRIDGE - S02800802    | 1.26 of 1.26                | DISTRICT | TOWN      | Date: 11/11/16 | ROUTE        |
| Retreatment Bituminous Macadam Gravel                                             | 2 - Other 4 - Minor 6 - Minor                                                                                                                                                                                                                                                                                                                                                                                                                                                                                                                                                                                                                                                                                                                                                                                                                                                                                                                                                                                                                                                                                                                                                                                                                                                                                                                                                                                                                                                                                                                                                                                                                                                                                                                                                                                                                                                                                                                                                                                                                                                                                                 | Right                |                  |                               |                                      |                   |                          |                             | District |           |                | 110012       |
| Resurface Cold Plane and Plant Mix                                                | Freeways and Arterial Collector                                                                                                                                                                                                                                                                                                                                                                                                                                                                                                                                                                                                                                                                                                                                                                                                                                                                                                                                                                                                                                                                                                                                                                                                                                                                                                                                                                                                                                                                                                                                                                                                                                                                                                                                                                                                                                                                                                                                                                                                                                                                                               |                      |                  |                               |                                      |                   |                          |                             |          |           |                | Maj-0280     |
| Bituminous Mix Bituminous Concrete Reclaimed Base and                             | Expressways                                                                                                                                                                                                                                                                                                                                                                                                                                                                                                                                                                                                                                                                                                                                                                                                                                                                                                                                                                                                                                                                                                                                                                                                                                                                                                                                                                                                                                                                                                                                                                                                                                                                                                                                                                                                                                                                                                                                                                                                                                                                                                                   | Grades               | Traffic Counters | Crash Locations               |                                      |                   |                          |                             |          |           | 1 of 1         | 1-10) 0200   |
| Skinny Mix Concrete — Bituminous Concrete                                         | Speed Zones                                                                                                                                                                                                                                                                                                                                                                                                                                                                                                                                                                                                                                                                                                                                                                                                                                                                                                                                                                                                                                                                                                                                                                                                                                                                                                                                                                                                                                                                                                                                                                                                                                                                                                                                                                                                                                                                                                                                                                                                                                                                                                                   | grade up             | φ                | Fatal Property Damage Only    |                                      |                   |                          |                             |          | CAMBRIDGE |                | ETE mileage: |
| Bituminous Seal Cravel                                                            | SPEED | (percent) grade down | (counter ID)     | ■ Injury □ Unknown Crash Type |                                      |                   |                          |                             | 8        | CAMBRIDGE | TWN mileage:   | 8.54 to 9.8  |
| Indicated plans available - http://vtransmap01 apt state vt.us/rp/dpr/Dlwebstore/ | 25 30 35 40 45 50 55 60 65                                                                                                                                                                                                                                                                                                                                                                                                                                                                                                                                                                                                                                                                                                                                                                                                                                                                                                                                                                                                                                                                                                                                                                                                                                                                                                                                                                                                                                                                                                                                                                                                                                                                                                                                                                                                                                                                                                                                                                                                                                                                                                    |                      |                  |                               | Page Total                           | Mileage: 1 260 mi |                          | Page Total Mileage: 1 26 mi |          |           | 0.0 to 1.26    |              |