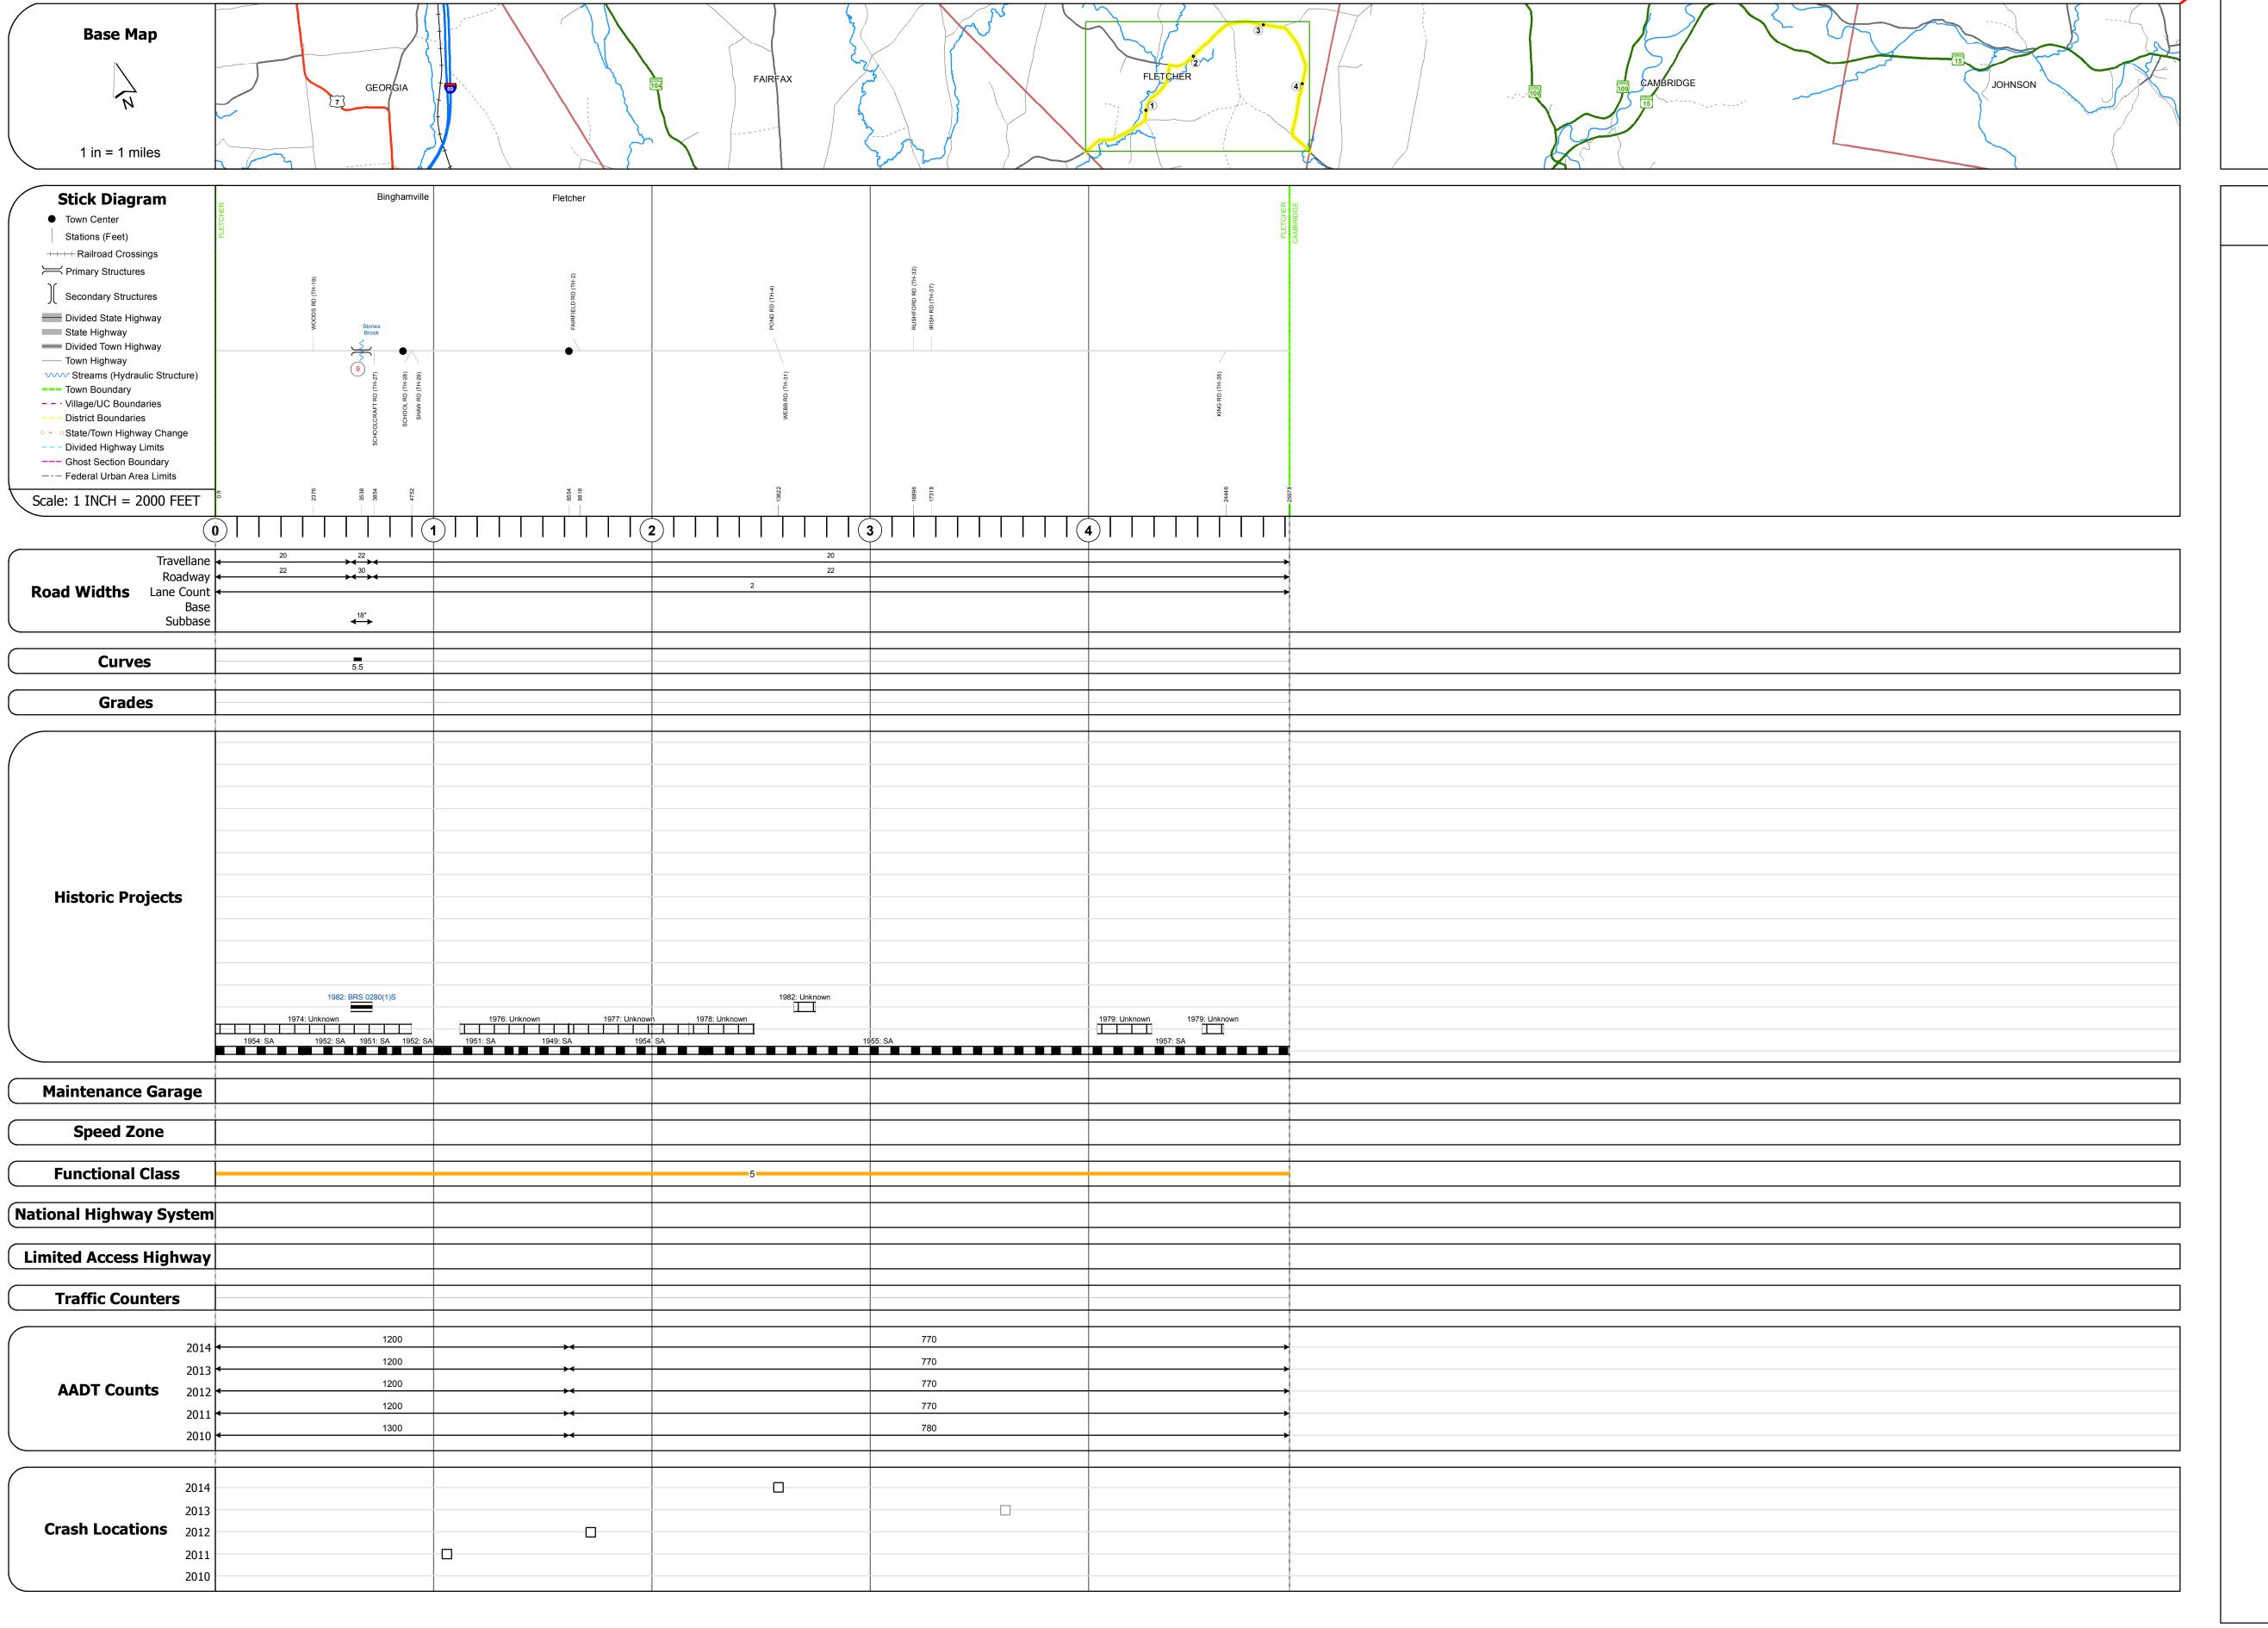

## **Route Log and Progress Chart**

**DRAFT** Please Note: Errors and Omissions May Exist. Contact the VTrans Mapping Section with questions or concerns.

**DISTRICT TOWN ROUTE** Maj-0280 **FLETCHER** 

Culvert 9: Culvert - 1982

Structure No. 200280000906062

Length: 23'
Facility Carried: TR 01 FAS 280
Bridge Type: REINFORCED CONC. BOX
Features Intersected: STONES BROOK
Maintenance/Ownership: Town

Maj-0280

STRUCTURE DESCRIPTIONS

| Mileage by Functional Class By Sheet |       | Mileage by Town By Sheet |              |          | 1        |                                       |                                          |
|--------------------------------------|-------|--------------------------|--------------|----------|----------|---------------------------------------|------------------------------------------|
| jor Collector                        | 4.920 | FLETCHER - S02800606     | 4.92 of 4.92 | DISTRICT | TOWN     | Date: 11/11/16                        | ROUTE                                    |
|                                      |       |                          |              | 8        | FLETCHER | 1 of 1<br>TWN mileage:<br>0.0 to 4.92 | Maj-0280<br>ETE mileage:<br>3.62 to 8.54 |

SPEED SPEED

**Road Widths** 

**Traffic Counters** 

(count) →

Fatal Property Damage Only

■ Injury □ Unknown Crash Type

0280 5 - Major Collector

**Historic Projects** 

ःः Bituminous Seal **∑** Gravel

Unknown
Retreatment
Resurface
Bituminous Macadam
Cold Plane and
Bituminous Concrete
Plant Mix
Reclaimed Base and
Bituminous Concrete
Concrete
Concrete
Bituminous Concrete
Concrete