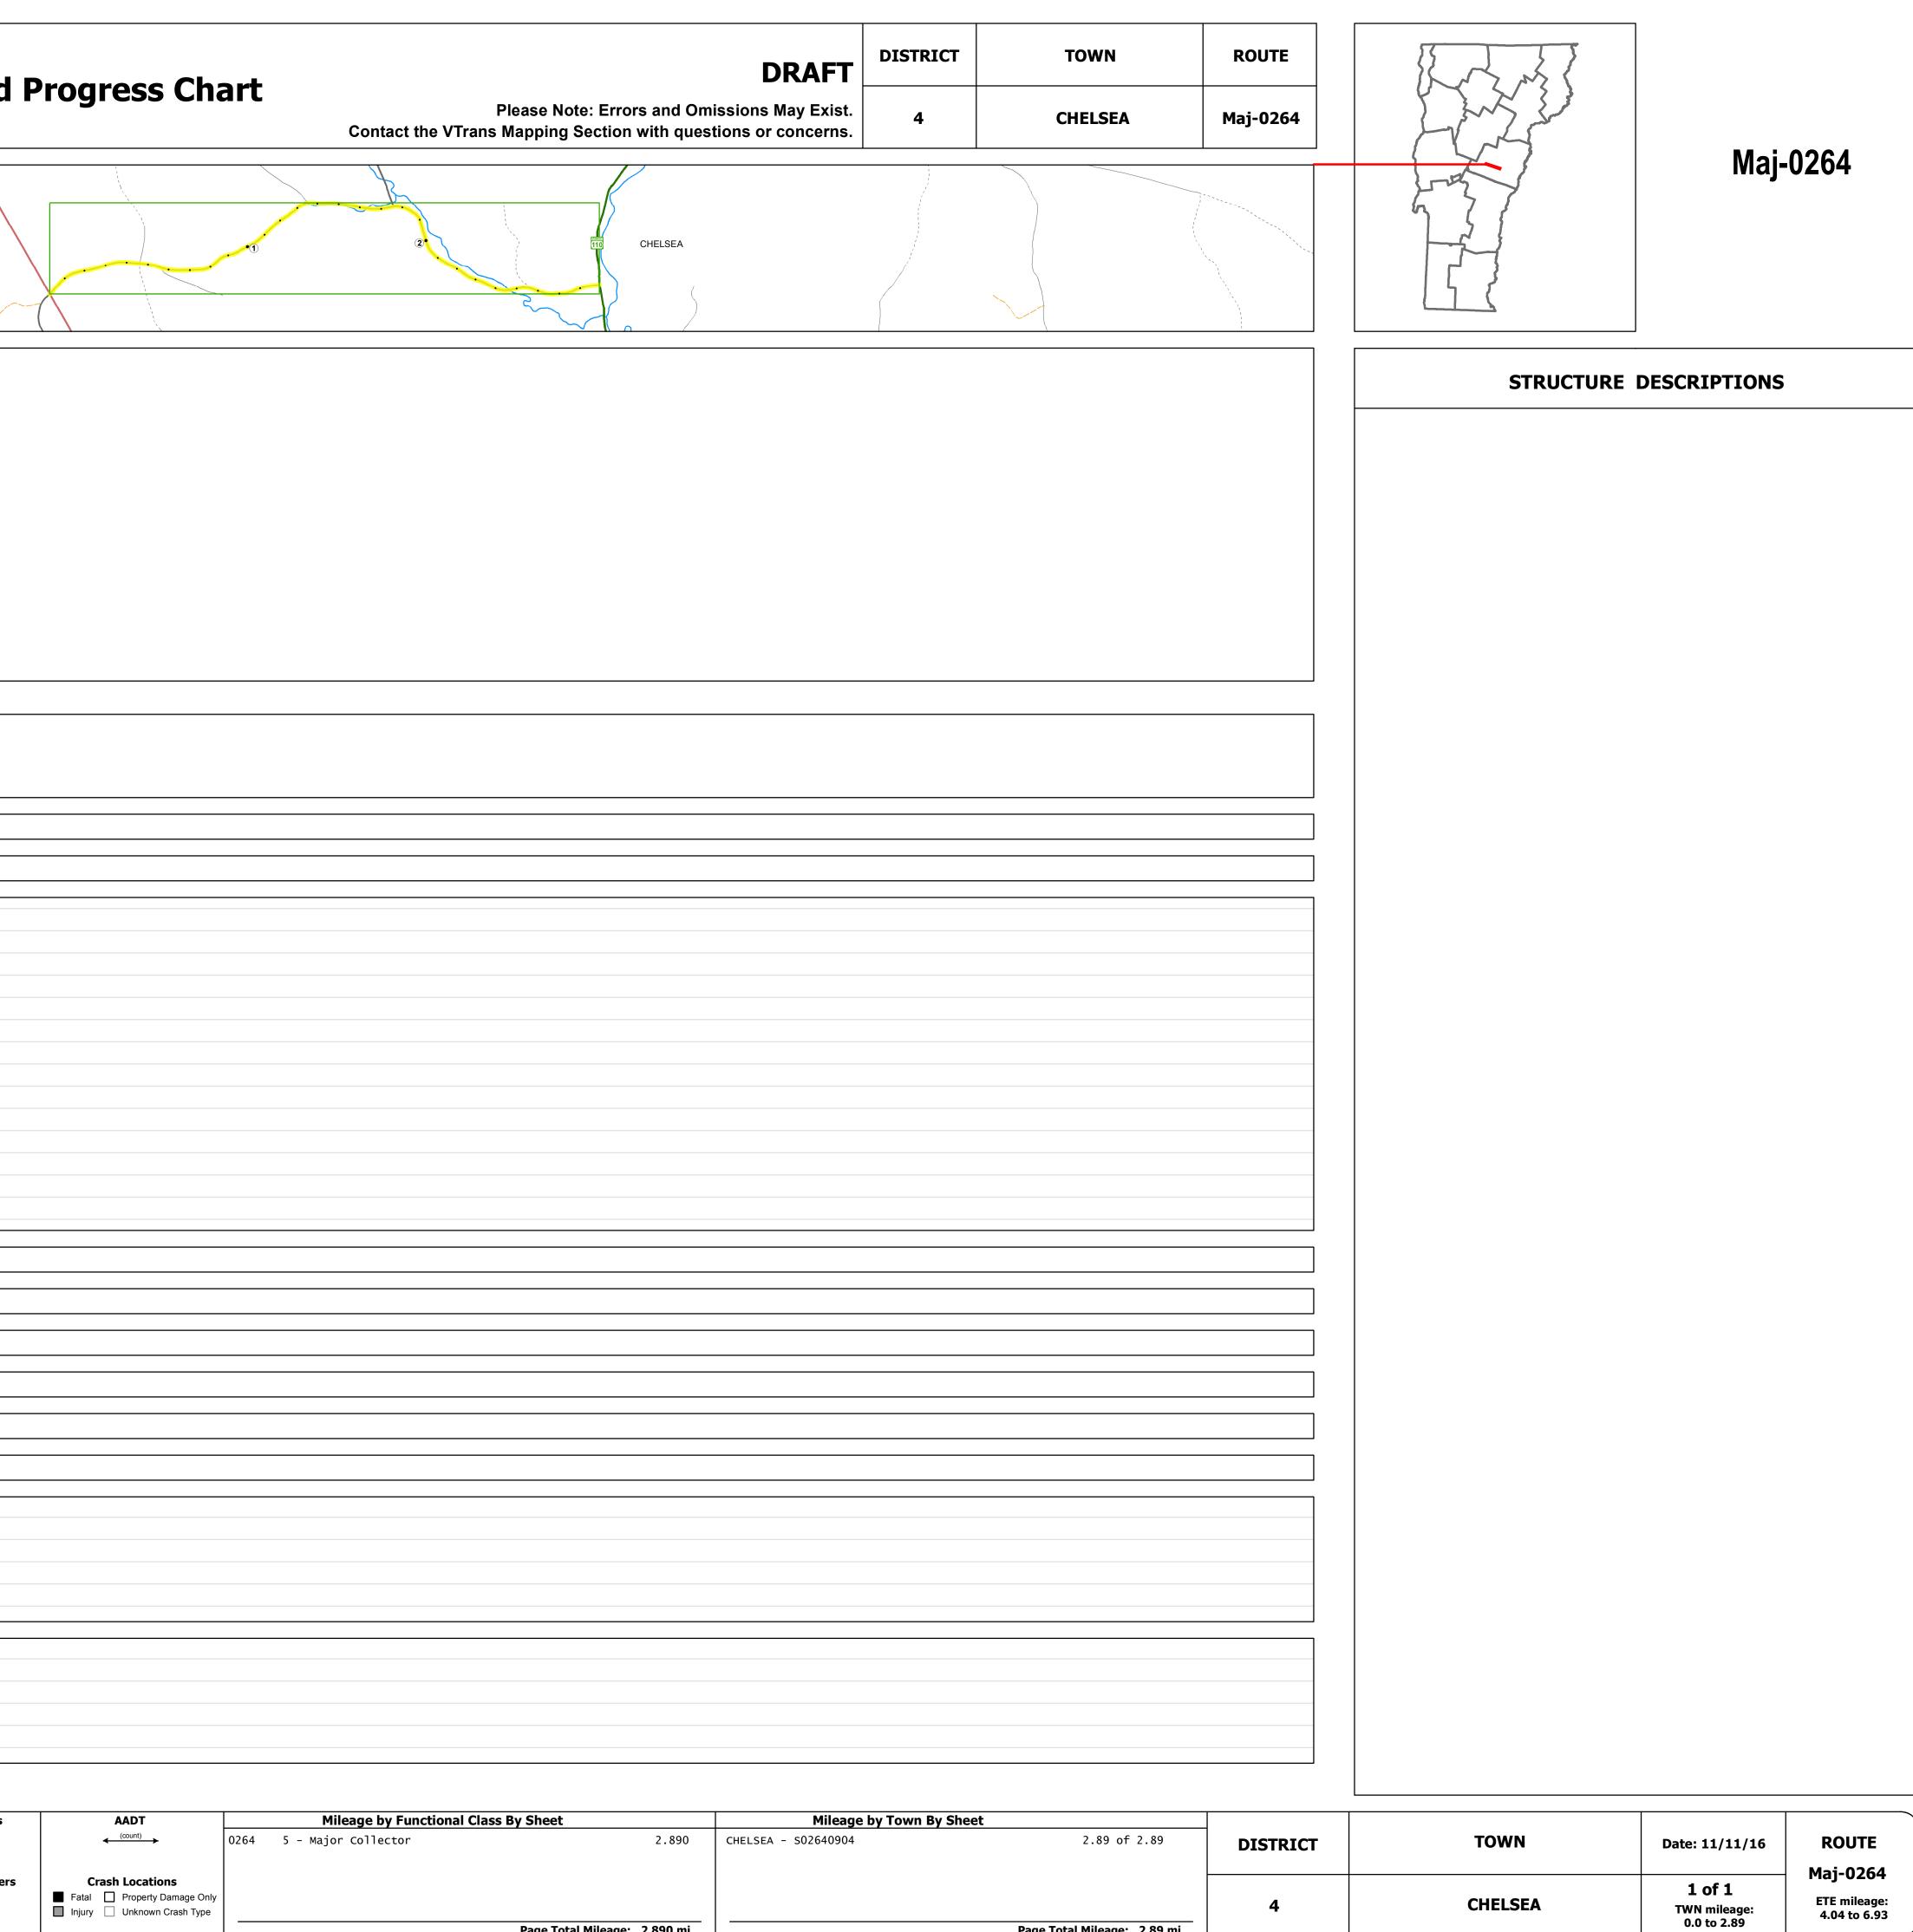

## **Route Log and Progress Chart**

| <b>Base Map</b><br>N<br>1 in = 2,000 feet                                                                                                                                                                                           |                                                         | BROOKFIELD                                            |                                                                                                              |
|-------------------------------------------------------------------------------------------------------------------------------------------------------------------------------------------------------------------------------------|---------------------------------------------------------|-------------------------------------------------------|--------------------------------------------------------------------------------------------------------------|
|                                                                                                                                                                                                                                     | 1                                                       |                                                       |                                                                                                              |
| Stick Diagram <ul> <li>Town Center</li> <li>Stations (Feet)</li> <li>Herrither Railroad Crossings</li> <li>Primary Structures</li> <li>Secondary Structures</li> </ul>                                                              | BURBANK CROSSROAD (TH-62)                               | HOOK RD (TH-34)<br>BROOK RD (TH-3)                    | BROWN PL (TH-86)<br>ROUTE 110 (VT-110)                                                                       |
| <ul> <li>Divided State Highway</li> <li>State Highway</li> <li>Divided Town Highway</li> <li>Town Highway</li> <li>Streams (Hydraulic Structure)</li> </ul>                                                                         |                                                         | HOOK II<br>BROOK II                                   | Cram                                                                                                         |
| <ul> <li>Town Boundary</li> <li>Village/UC Boundaries</li> <li>District Boundaries</li> <li>State/Town Highway Change</li> <li>Divided Highway Limits</li> <li>Ghost Section Boundary</li> <li>Federal Urban Area Limits</li> </ul> | 9 CHELSEA LINE RD (TH-64)<br>WHITNEY LYMAN DR (TH-67)   | 2 8                                                   | BLOOK OF THE THE PROPERTY OF THE THE PROPERTY OF THE THE PROPERTY OF THE |
| Scale: 1 INCH = 2000 FEET                                                                                                                                                                                                           | 0 ft 2429                                               | 7181                                                  | 1351                                                                                                         |
|                                                                                                                                                                                                                                     | $\mathbf{\hat{0}}                                     $ |                                                       | 2                                                                                                            |
| Road Widths Lane Count<br>Base<br>Subbase                                                                                                                                                                                           |                                                         | $\begin{array}{c ccccccccccccccccccccccccccccccccccc$ | $\begin{array}{c ccccccccccccccccccccccccccccccccccc$                                                        |
|                                                                                                                                                                                                                                     |                                                         |                                                       |                                                                                                              |
| Curves                                                                                                                                                                                                                              |                                                         |                                                       |                                                                                                              |
| Grades                                                                                                                                                                                                                              |                                                         |                                                       |                                                                                                              |
|                                                                                                                                                                                                                                     |                                                         |                                                       |                                                                                                              |
| Historic Projects                                                                                                                                                                                                                   |                                                         |                                                       |                                                                                                              |
| Maintenance Garage                                                                                                                                                                                                                  |                                                         |                                                       |                                                                                                              |
|                                                                                                                                                                                                                                     |                                                         |                                                       |                                                                                                              |
| Speed Zone                                                                                                                                                                                                                          |                                                         |                                                       |                                                                                                              |
| Functional Class                                                                                                                                                                                                                    |                                                         | 5                                                     |                                                                                                              |
| National Highway System                                                                                                                                                                                                             |                                                         |                                                       |                                                                                                              |
| Limited Access Highway                                                                                                                                                                                                              |                                                         |                                                       |                                                                                                              |
| Traffic Counters                                                                                                                                                                                                                    |                                                         |                                                       |                                                                                                              |
|                                                                                                                                                                                                                                     |                                                         |                                                       |                                                                                                              |
| 2014                                                                                                                                                                                                                                |                                                         | 1100                                                  |                                                                                                              |
| 2013                                                                                                                                                                                                                                |                                                         | 1100                                                  |                                                                                                              |
| AADT Counts 2012                                                                                                                                                                                                                    |                                                         | 1100                                                  |                                                                                                              |
| 2011 2010                                                                                                                                                                                                                           |                                                         | 1100                                                  |                                                                                                              |
|                                                                                                                                                                                                                                     |                                                         |                                                       |                                                                                                              |
| 2014                                                                                                                                                                                                                                |                                                         |                                                       |                                                                                                              |
| 2013                                                                                                                                                                                                                                |                                                         |                                                       |                                                                                                              |
| Crash Locations 2012                                                                                                                                                                                                                |                                                         |                                                       |                                                                                                              |
| 2011 2010                                                                                                                                                                                                                           |                                                         |                                                       |                                                                                                              |
| 2010                                                                                                                                                                                                                                |                                                         |                                                       |                                                                                                              |

| Historic Projects Functional Class                                                                                                                                                            |                                                                                                                                                                                                        | Curves             | Road Widths      | AADT                          | Mileage by Functional Class By Sheet |                             | Mileage by Town By Sheet |    |
|-----------------------------------------------------------------------------------------------------------------------------------------------------------------------------------------------|--------------------------------------------------------------------------------------------------------------------------------------------------------------------------------------------------------|--------------------|------------------|-------------------------------|--------------------------------------|-----------------------------|--------------------------|----|
| <ul> <li>Unknown</li> <li>Bituminous Concrete</li> <li>Retreatment</li> <li>Bituminous Macadam</li> <li>Cold Plane and</li> <li>Surface Treated</li> <li>Gravel</li> <li>Plant Mix</li> </ul> | 1 - Interstate       3 - Principal       5 - Major         System       Arterial       Collector         2 - Other       4 - Minor       6 - Minor         Freeways and       Arterial       Collector | (degrees)<br>Right | (ft)             | ← (count) →                   | 0264 5 - Major Collector             | 2.890                       | CHELSEA - S02640904      |    |
| Bituminous Mix Bituminous Concrete Bituminous Concrete                                                                                                                                        |                                                                                                                                                                                                        | Grades             | Traffic Counters | Crash Locations               |                                      |                             |                          |    |
|                                                                                                                                                                                               | Speed Zones                                                                                                                                                                                            | grade up           | Ŷ                | Fatal 🔲 Property Damage Only  |                                      |                             |                          |    |
| 💮 Bituminous Seal 📐 Gravel                                                                                                                                                                    | SPEED SPEED SPEED SPEED SPEED SPEED SPEED LIMIT LIMIT LIMIT LIMIT LIMIT 25 30 35 40 45 50 55 60 65                                                                                                     | (percent) grade up | (counter ID)     | 🔲 Injury 🗌 Unknown Crash Type |                                      |                             |                          |    |
| Indicated plans available - http://vtransmap01.aot.state.vt.us/rp/dpr/DIwebstore/                                                                                                             | 25 30 35 40 45 50 55 60 65                                                                                                                                                                             |                    |                  |                               | P                                    | age Total Mileage: 2.890 mi |                          | Ра |