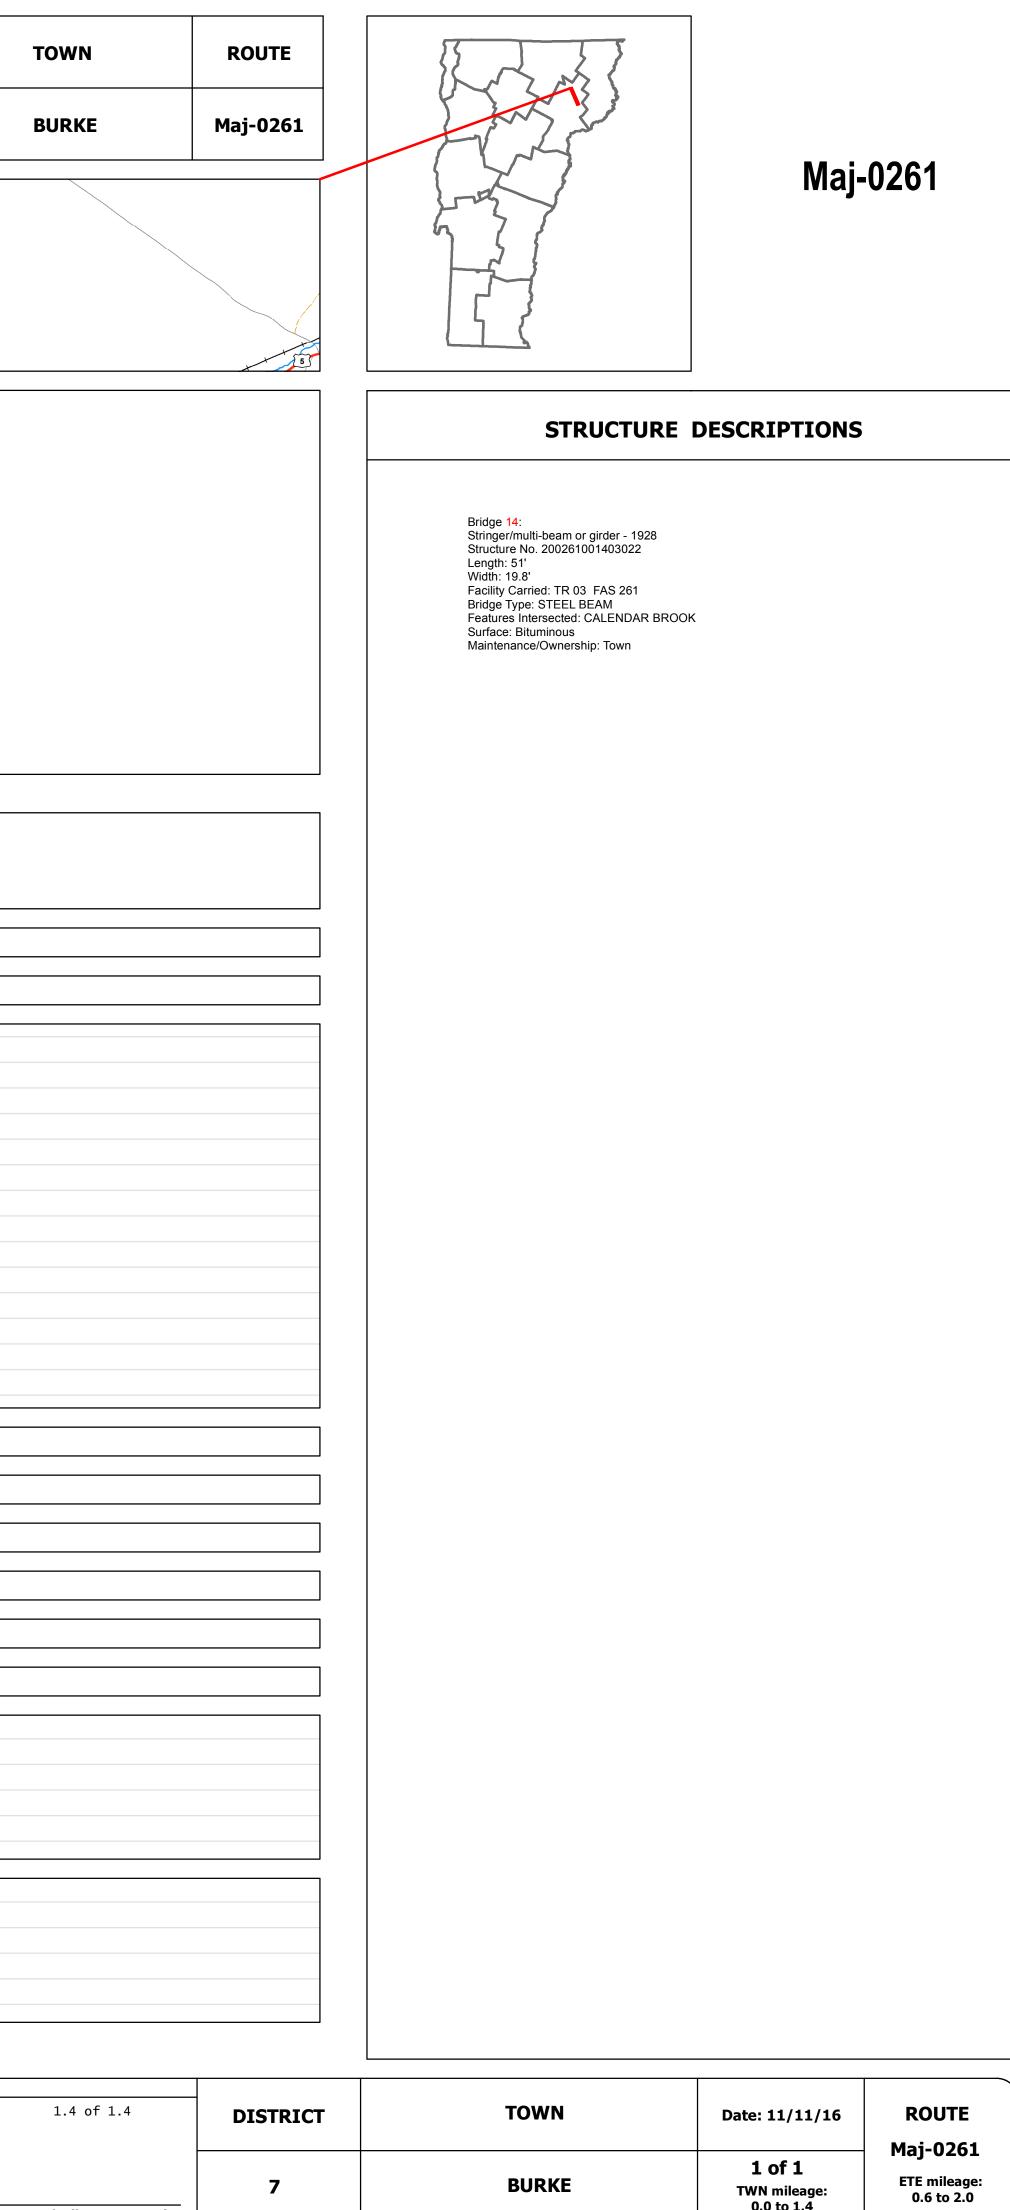

| VTrong                                                                                                                                                                                                                                                                                                                                                                                                                                                                                                                                                                                            | Working to Get You There<br>Vermont Agency of Transportation |             | Route  | Log and P | Progress Chart | -       |                                                        | DRAFT                                          | DISTRICT |  |
|---------------------------------------------------------------------------------------------------------------------------------------------------------------------------------------------------------------------------------------------------------------------------------------------------------------------------------------------------------------------------------------------------------------------------------------------------------------------------------------------------------------------------------------------------------------------------------------------------|--------------------------------------------------------------|-------------|--------|-----------|----------------|---------|--------------------------------------------------------|------------------------------------------------|----------|--|
|                                                                                                                                                                                                                                                                                                                                                                                                                                                                                                                                                                                                   | Vermont Agency of Transportation                             |             |        |           |                |         | Please Note: Errors and<br>rans Mapping Section with q | Omissions May Exist.<br>Juestions or concerns. | 7        |  |
| Base Map<br>≥<br>1 in = 2,000 feet                                                                                                                                                                                                                                                                                                                                                                                                                                                                                                                                                                |                                                              |             | LYNDON |           | 5              | BURKE ① |                                                        |                                                | SUTTON   |  |
| <ul> <li>Statick Diagram</li> <li>Town Center</li> <li>Stations (Feet)</li> <li>Herrich Railroad Crossings</li> <li>Primary Structures</li> <li>Secondary Structures</li> <li>Secondary Structures</li> <li>Divided State Highway</li> <li>State Highway</li> <li>Divided Town Highway</li> <li>Town Highway</li> <li>Town Highway</li> <li>Yow Streams (Hydraulic Structure)</li> <li>Town Boundary</li> <li>Your Streams (Hydraulic Structure)</li> <li>State/Town Highway Change</li> <li>Divided Highway Limits</li> <li>Ghost Section Boundary</li> <li>Federal Urban Area Limits</li> </ul> | La calendar<br>Brook                                         | BURKE BURKE |        |           |                |         |                                                        |                                                |          |  |
| Road Widths<br>Road Widths<br>Lane Count<br>Base<br>Subbase                                                                                                                                                                                                                                                                                                                                                                                                                                                                                                                                       | 20<br>22<br>2                                                |             |        |           |                |         |                                                        |                                                |          |  |
| Grades                                                                                                                                                                                                                                                                                                                                                                                                                                                                                                                                                                                            |                                                              |             |        |           |                |         |                                                        |                                                |          |  |
|                                                                                                                                                                                                                                                                                                                                                                                                                                                                                                                                                                                                   |                                                              |             |        |           |                |         |                                                        |                                                |          |  |
| Historic Projects                                                                                                                                                                                                                                                                                                                                                                                                                                                                                                                                                                                 | 1984: Unknown                                                |             |        |           |                |         |                                                        |                                                |          |  |
| Maintenance Garage                                                                                                                                                                                                                                                                                                                                                                                                                                                                                                                                                                                |                                                              |             |        |           |                |         |                                                        |                                                |          |  |
| Speed Zone                                                                                                                                                                                                                                                                                                                                                                                                                                                                                                                                                                                        |                                                              |             |        |           |                |         |                                                        |                                                |          |  |
| Functional Class                                                                                                                                                                                                                                                                                                                                                                                                                                                                                                                                                                                  | 5                                                            |             |        |           |                |         |                                                        |                                                |          |  |
| National Highway System                                                                                                                                                                                                                                                                                                                                                                                                                                                                                                                                                                           |                                                              |             |        |           |                |         |                                                        |                                                |          |  |
| Limited Access Highway                                                                                                                                                                                                                                                                                                                                                                                                                                                                                                                                                                            |                                                              |             |        |           |                |         |                                                        |                                                |          |  |
| Traffic Counters                                                                                                                                                                                                                                                                                                                                                                                                                                                                                                                                                                                  | С305                                                         |             |        |           |                |         |                                                        |                                                |          |  |
| 2014<br>2013<br>AADT Counts 2012<br>2011<br>2010                                                                                                                                                                                                                                                                                                                                                                                                                                                                                                                                                  | 640<br>640<br>640<br>640<br>640                              |             |        |           |                |         |                                                        |                                                |          |  |
| 2014<br>2013<br>2012<br>2011<br>2010                                                                                                                                                                                                                                                                                                                                                                                                                                                                                                                                                              |                                                              |             |        |           |                |         |                                                        |                                                |          |  |