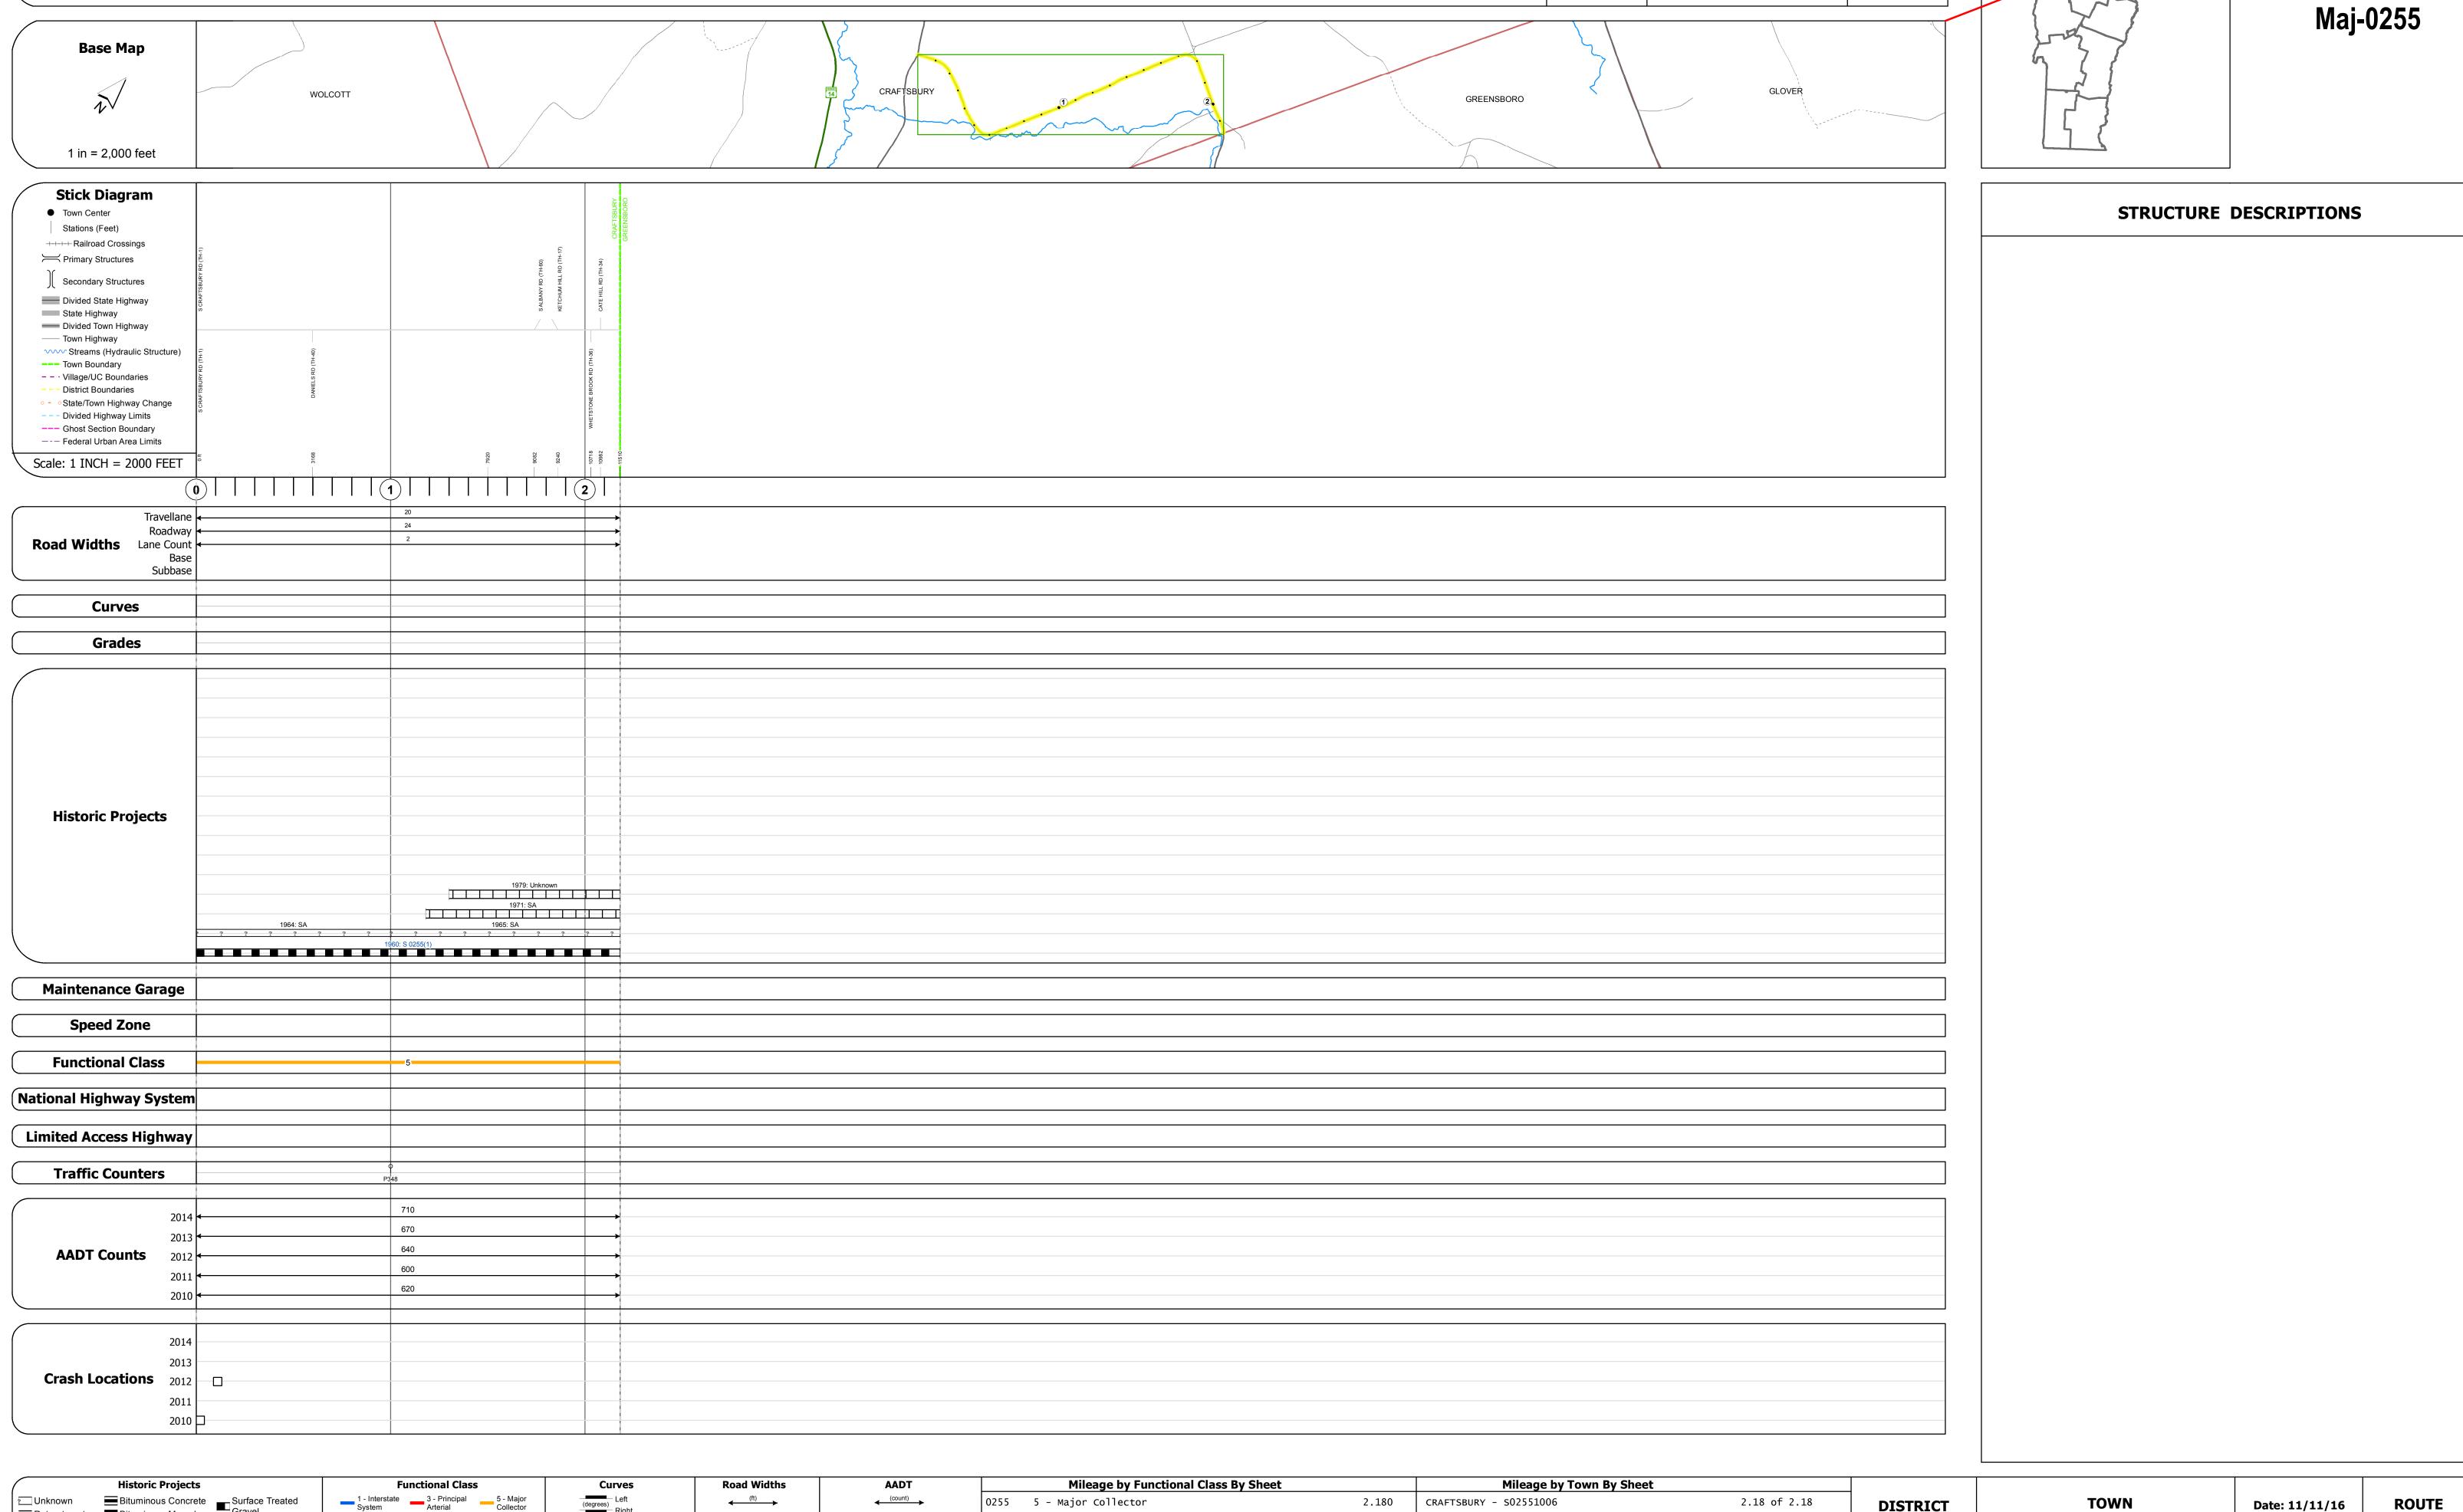

## **Route Log and Progress Chart**

**DRAFT** Please Note: Errors and Omissions May Exist. Contact the VTrans Mapping Section with questions or concerns.

**DISTRICT TOWN ROUTE CRAFTSBURY** Maj-0255

| Historic Projects                                                                 | Functional Class                                                                                                                                                                                                                                                                                                                                                                                                                                                                                                                                                                                                                                                                                                                                                                                                                                                                                                                                                                                                                                                                                                                                                                                                                                                                                                                                                                                                                                                                                                                                                                                                                                                                                                                                                                                                                                                                                                                                                                                                                                                                                                              | Curves             | Road Widths      | AADT                          | Mileage by Functional Class By Sheet |          | Mileage by Town By Sheet |                             |          |            |                |              |
|-----------------------------------------------------------------------------------|-------------------------------------------------------------------------------------------------------------------------------------------------------------------------------------------------------------------------------------------------------------------------------------------------------------------------------------------------------------------------------------------------------------------------------------------------------------------------------------------------------------------------------------------------------------------------------------------------------------------------------------------------------------------------------------------------------------------------------------------------------------------------------------------------------------------------------------------------------------------------------------------------------------------------------------------------------------------------------------------------------------------------------------------------------------------------------------------------------------------------------------------------------------------------------------------------------------------------------------------------------------------------------------------------------------------------------------------------------------------------------------------------------------------------------------------------------------------------------------------------------------------------------------------------------------------------------------------------------------------------------------------------------------------------------------------------------------------------------------------------------------------------------------------------------------------------------------------------------------------------------------------------------------------------------------------------------------------------------------------------------------------------------------------------------------------------------------------------------------------------------|--------------------|------------------|-------------------------------|--------------------------------------|----------|--------------------------|-----------------------------|----------|------------|----------------|--------------|
| Unknown Bituminous Concrete Surface Treated                                       | 1 - Interstate 3 - Principal 5 - Major Collector                                                                                                                                                                                                                                                                                                                                                                                                                                                                                                                                                                                                                                                                                                                                                                                                                                                                                                                                                                                                                                                                                                                                                                                                                                                                                                                                                                                                                                                                                                                                                                                                                                                                                                                                                                                                                                                                                                                                                                                                                                                                              | (degrees)          | <b>←</b> (ft)    | (count)                       | 0255 5 - Major Collector             | 2.180    | CRAFTSBURY - S02551006   | 2.18 of 2.18                | DISTRICT | TOWN       | Date: 11/11/16 | ROUTE        |
| Retreatment Bituminous Macadam Gravel                                             | 2 - Other 4 - Minor Arterial 6 - Minor Collector                                                                                                                                                                                                                                                                                                                                                                                                                                                                                                                                                                                                                                                                                                                                                                                                                                                                                                                                                                                                                                                                                                                                                                                                                                                                                                                                                                                                                                                                                                                                                                                                                                                                                                                                                                                                                                                                                                                                                                                                                                                                              | Right              |                  |                               |                                      |          |                          |                             |          |            |                |              |
| Resurface Cold Plane and Plant Mix                                                | Freeways and Arterial Collector                                                                                                                                                                                                                                                                                                                                                                                                                                                                                                                                                                                                                                                                                                                                                                                                                                                                                                                                                                                                                                                                                                                                                                                                                                                                                                                                                                                                                                                                                                                                                                                                                                                                                                                                                                                                                                                                                                                                                                                                                                                                                               | _                  |                  |                               |                                      |          |                          |                             |          |            |                | Maj-0255     |
| Bituminous Mix Bituminous Concrete Reclaimed Base and                             | Expressways                                                                                                                                                                                                                                                                                                                                                                                                                                                                                                                                                                                                                                                                                                                                                                                                                                                                                                                                                                                                                                                                                                                                                                                                                                                                                                                                                                                                                                                                                                                                                                                                                                                                                                                                                                                                                                                                                                                                                                                                                                                                                                                   | Grades             | Traffic Counters | Crash Locations               |                                      |          |                          |                             |          |            | 1 of 1         |              |
| Skinny Mix Concrete — Bituminous Concrete                                         | Speed Zones                                                                                                                                                                                                                                                                                                                                                                                                                                                                                                                                                                                                                                                                                                                                                                                                                                                                                                                                                                                                                                                                                                                                                                                                                                                                                                                                                                                                                                                                                                                                                                                                                                                                                                                                                                                                                                                                                                                                                                                                                                                                                                                   | grade up           | Ŷ                | Fatal Property Damage Only    |                                      |          |                          |                             |          | CRAFTSBURY |                | ETE mileage: |
| Bituminous Seal Cravel                                                            | SPEED | (percent) grade up | (counter ID)     | ■ Injury □ Unknown Crash Type |                                      |          |                          |                             | 9        | CRAFISBURI | TWN mileage:   | 0.0 to 2.18  |
| Indicated plans available - http://vtransmap01.aot.state.vt.us/rp/dpr/Dlwebstore/ | 25 30 35 40 45 50 55 60 65                                                                                                                                                                                                                                                                                                                                                                                                                                                                                                                                                                                                                                                                                                                                                                                                                                                                                                                                                                                                                                                                                                                                                                                                                                                                                                                                                                                                                                                                                                                                                                                                                                                                                                                                                                                                                                                                                                                                                                                                                                                                                                    |                    |                  |                               | Page Total Mileage                   | 2.180 mi |                          | Page Total Mileage: 2.18 mi |          |            | 0.0 to 2.18    | /            |