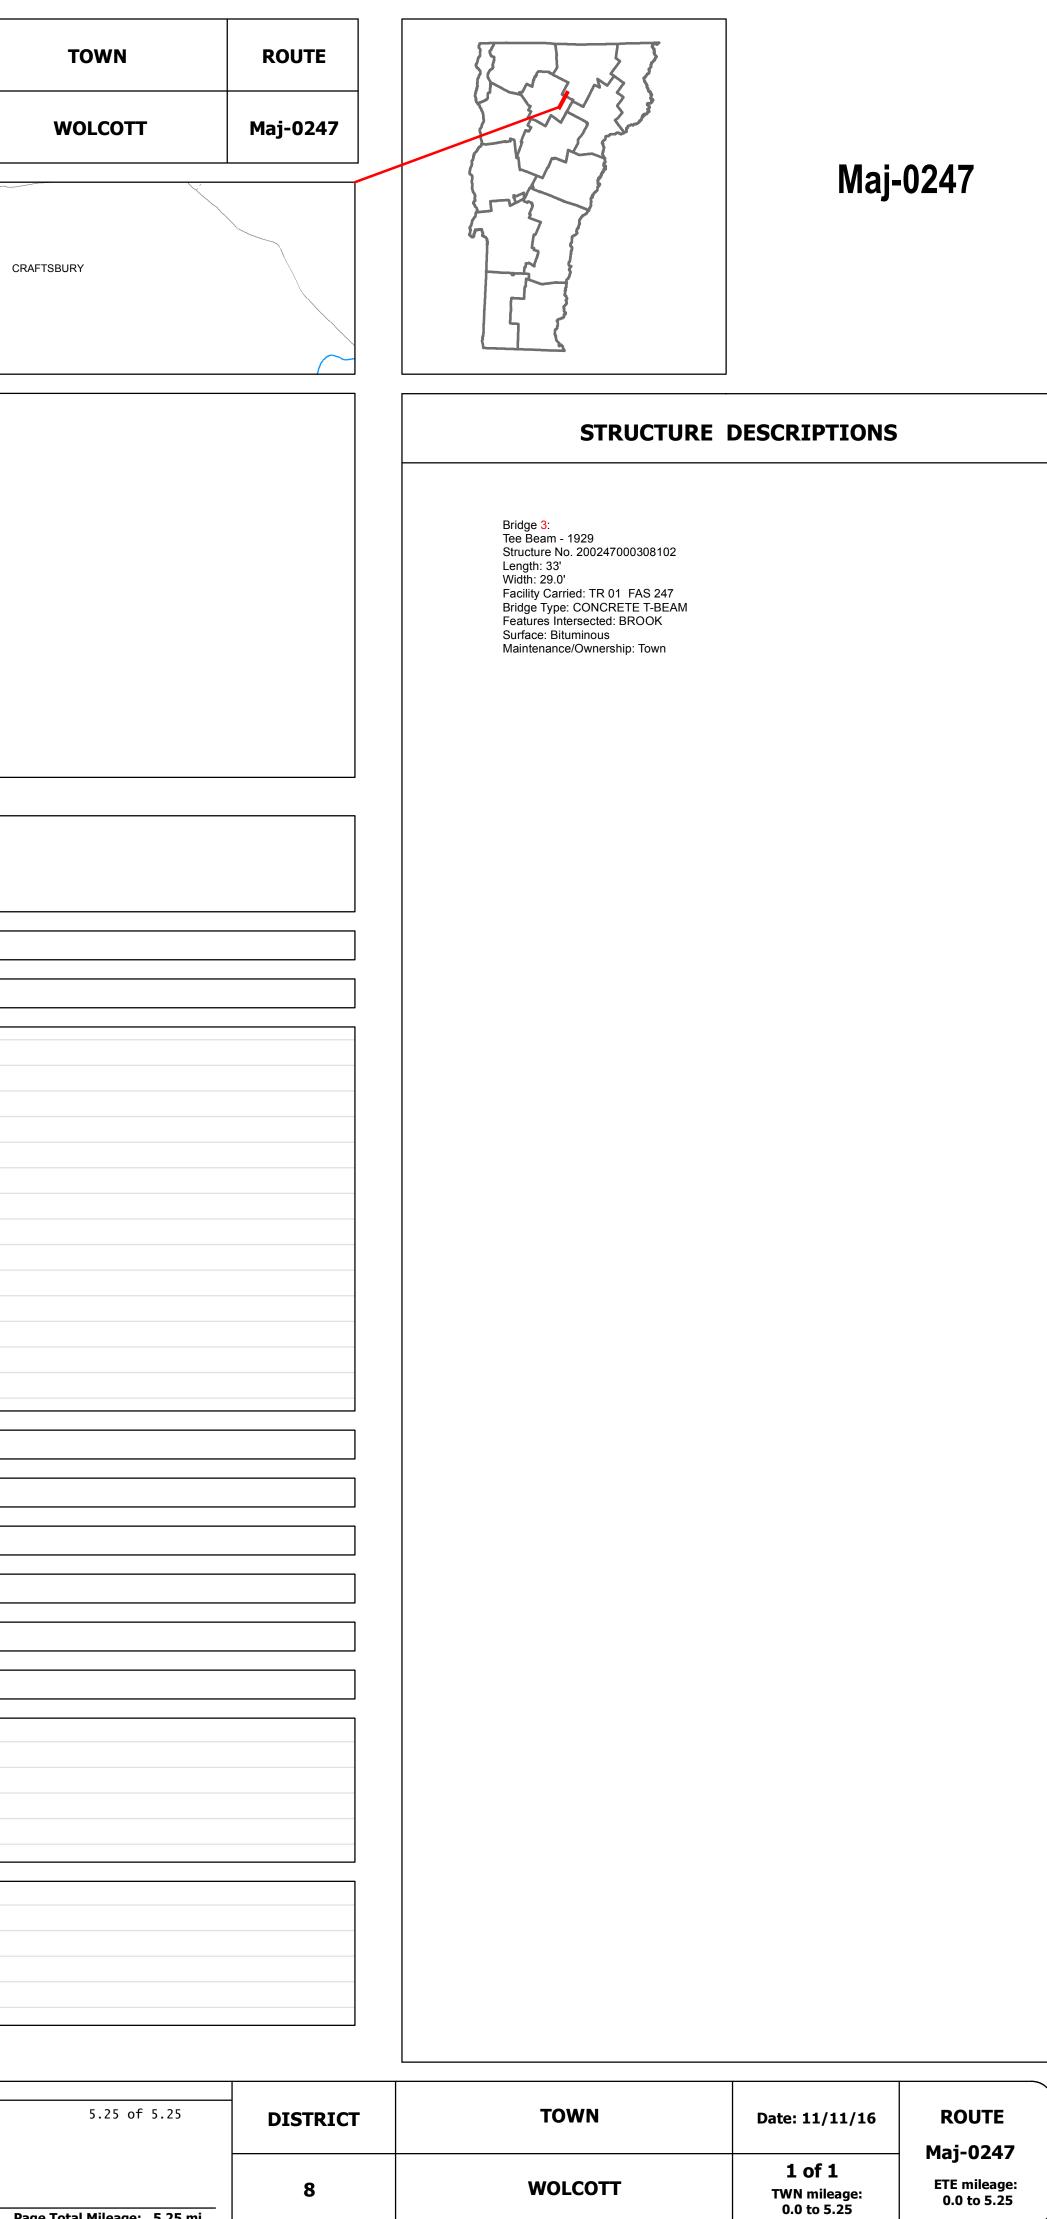

## DRAFT

DISTRICT

Please Note: Errors and Omissions May Exist. Contact the VTrans Mapping Section with questions or concerns.

**4**• WOLCOTT (5) North Wolcott Baldin Brook 5 28 18" Gravel 4.76 10 10 6 6 1989: Unknown 1988: Unknown 1981: Unknown
3: Unknown
3: Unknown 1974: RS 0247(<u>3)</u> SA 0: Unknown 1300 1300 1200 1200 1200 