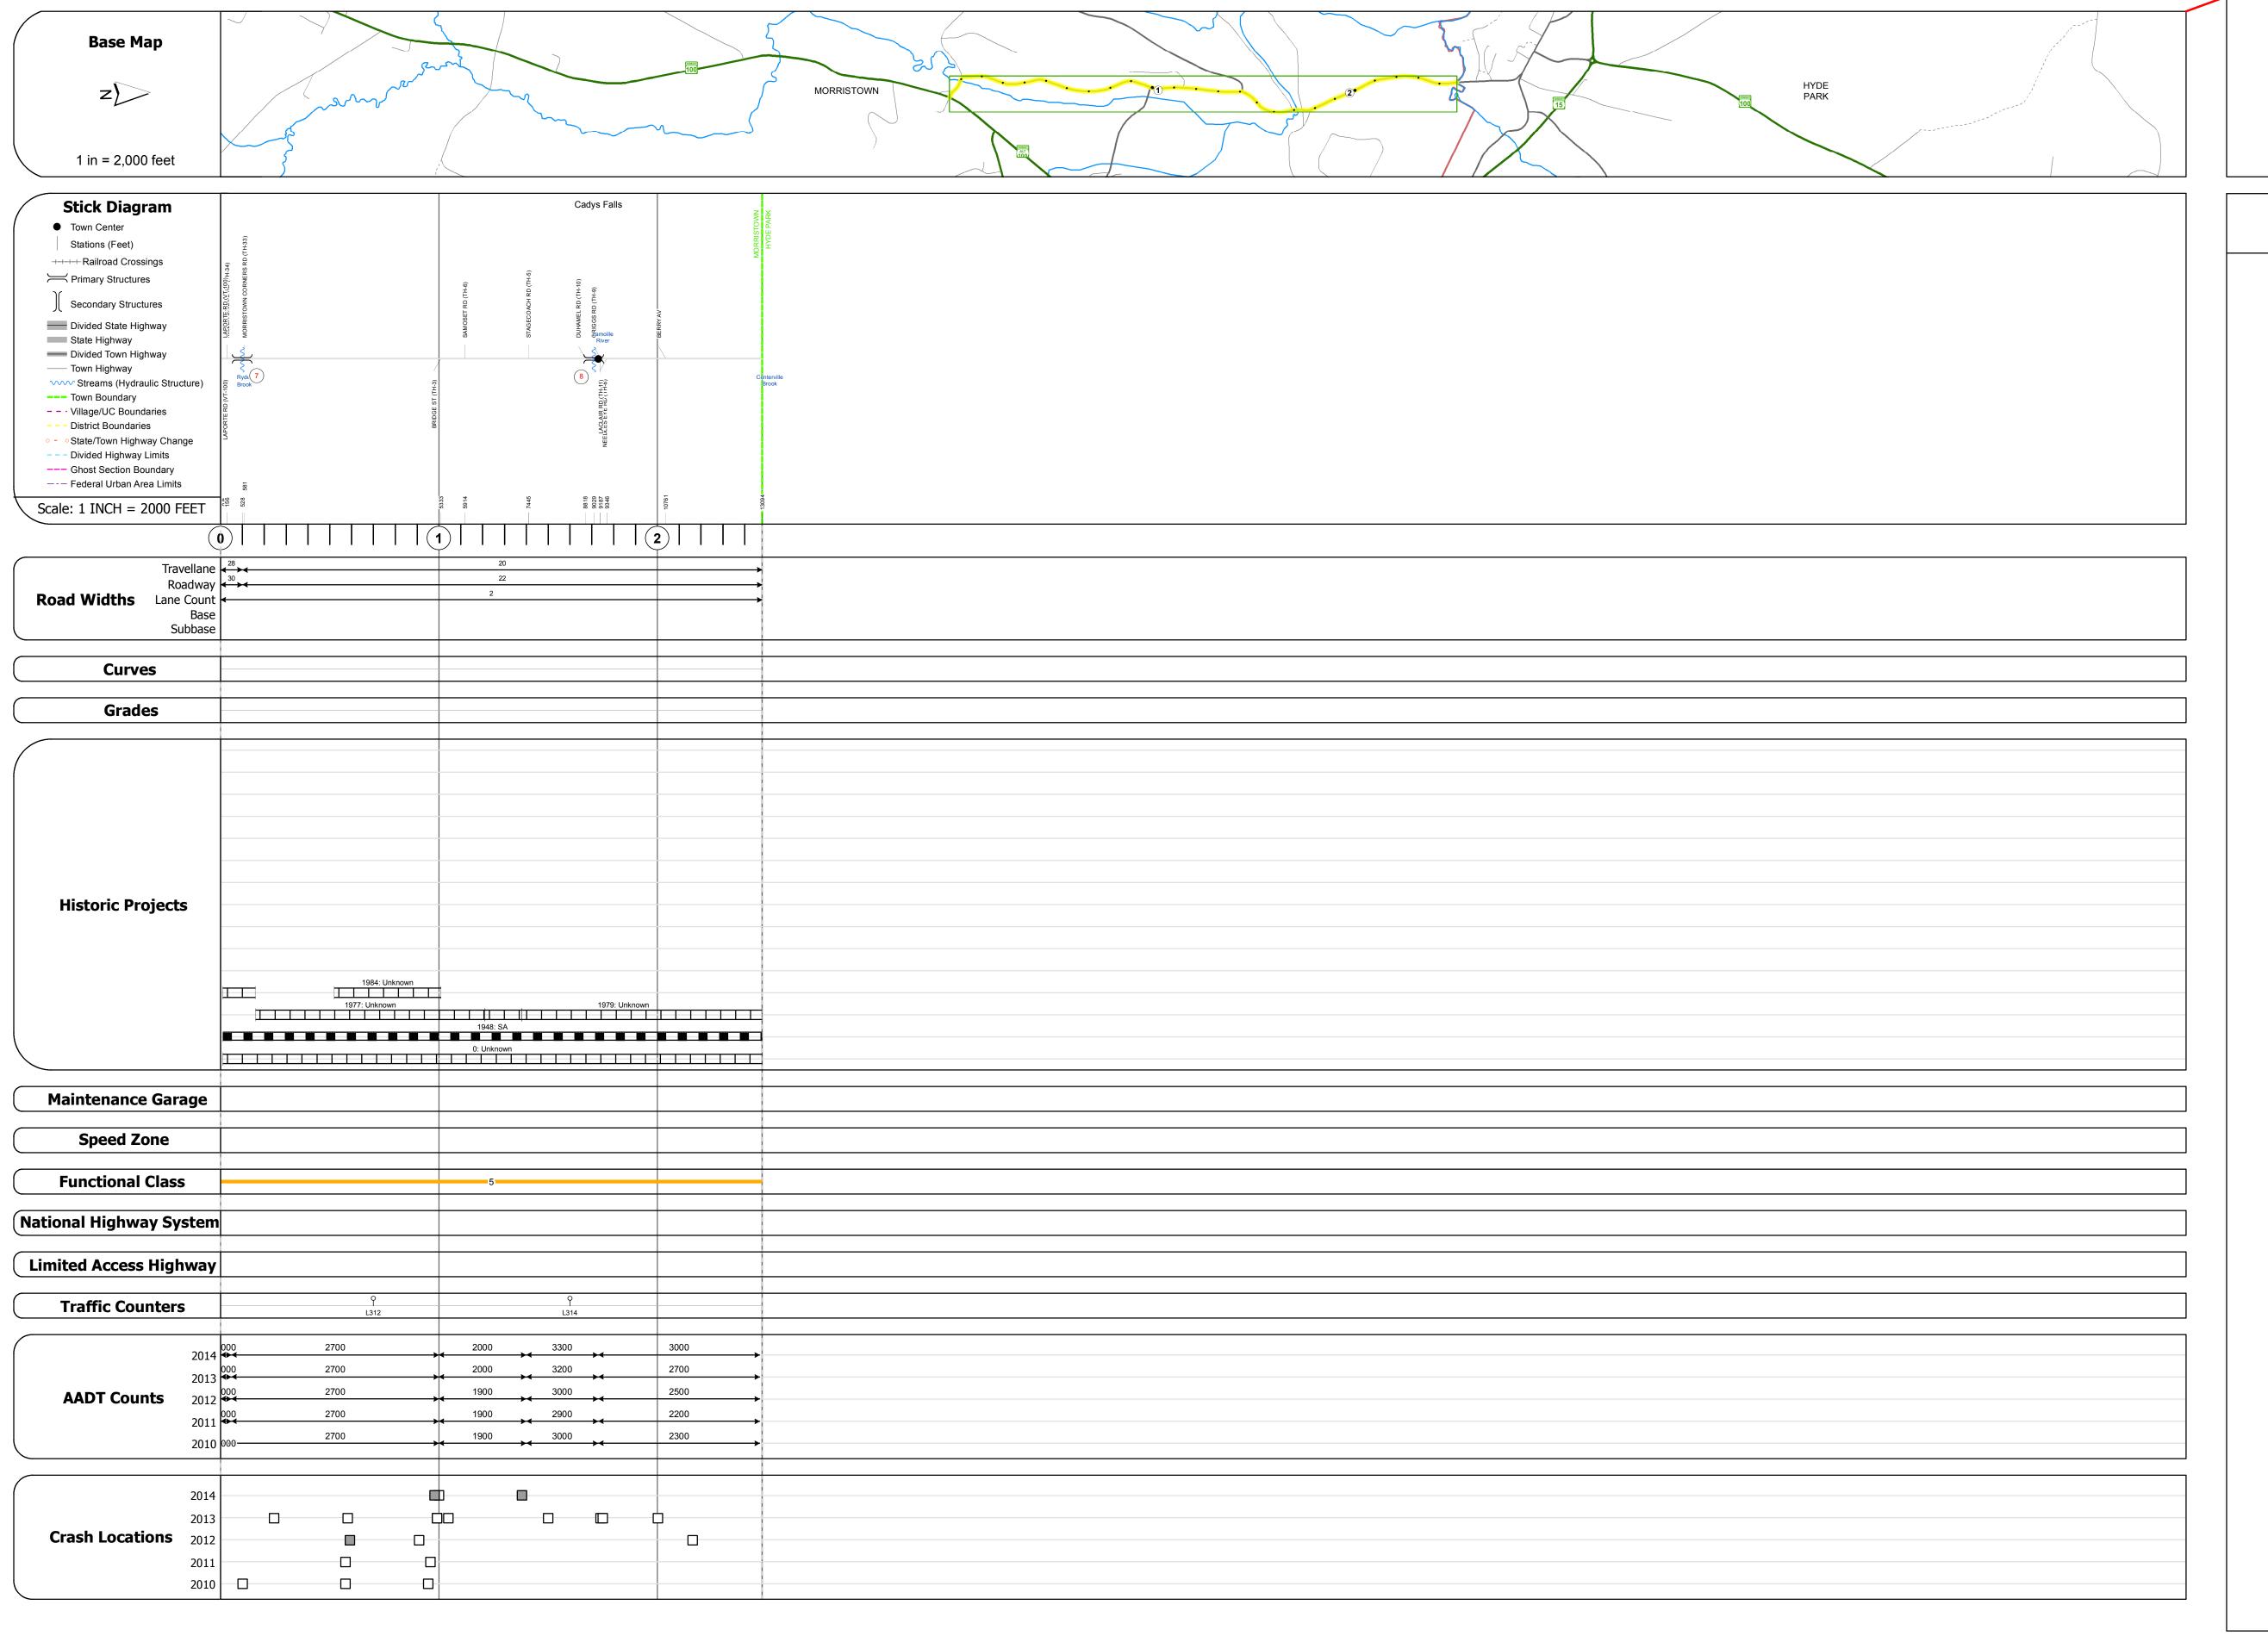

## **Route Log and Progress Chart**

Please Note: Errors and Omissions May Exist.
Contact the VTrans Mapping Section with questions or concerns.

DISTRICT TOWN ROUTE

8 MORRISTOWN Maj-0239

Stringer/multi-beam or girder - 1949 Structure No. 200239000708072

Features Intersected: RYDER BROOK

Facility Carried: TR 02 FAS 239

Bridge Type: ROLLED BEAM

Maintenance/Ownership: Town

Structure No. 200239000808072

Facility Carried: TR 02 FAS 239
Bridge Type: STEEL THRU TRUSS
Features Intersected: LAMOILLE RIVER

Maintenance/Ownership: Town

Surface: Bituminous

Bridge <mark>8</mark>: Truss - thru - 1928

Length: 124' Height: 14.67' Width: 19.8'

Weight Limit: 0

Length: 84' Width: 30.5' Maj-0239

STRUCTURE DESCRIPTIONS