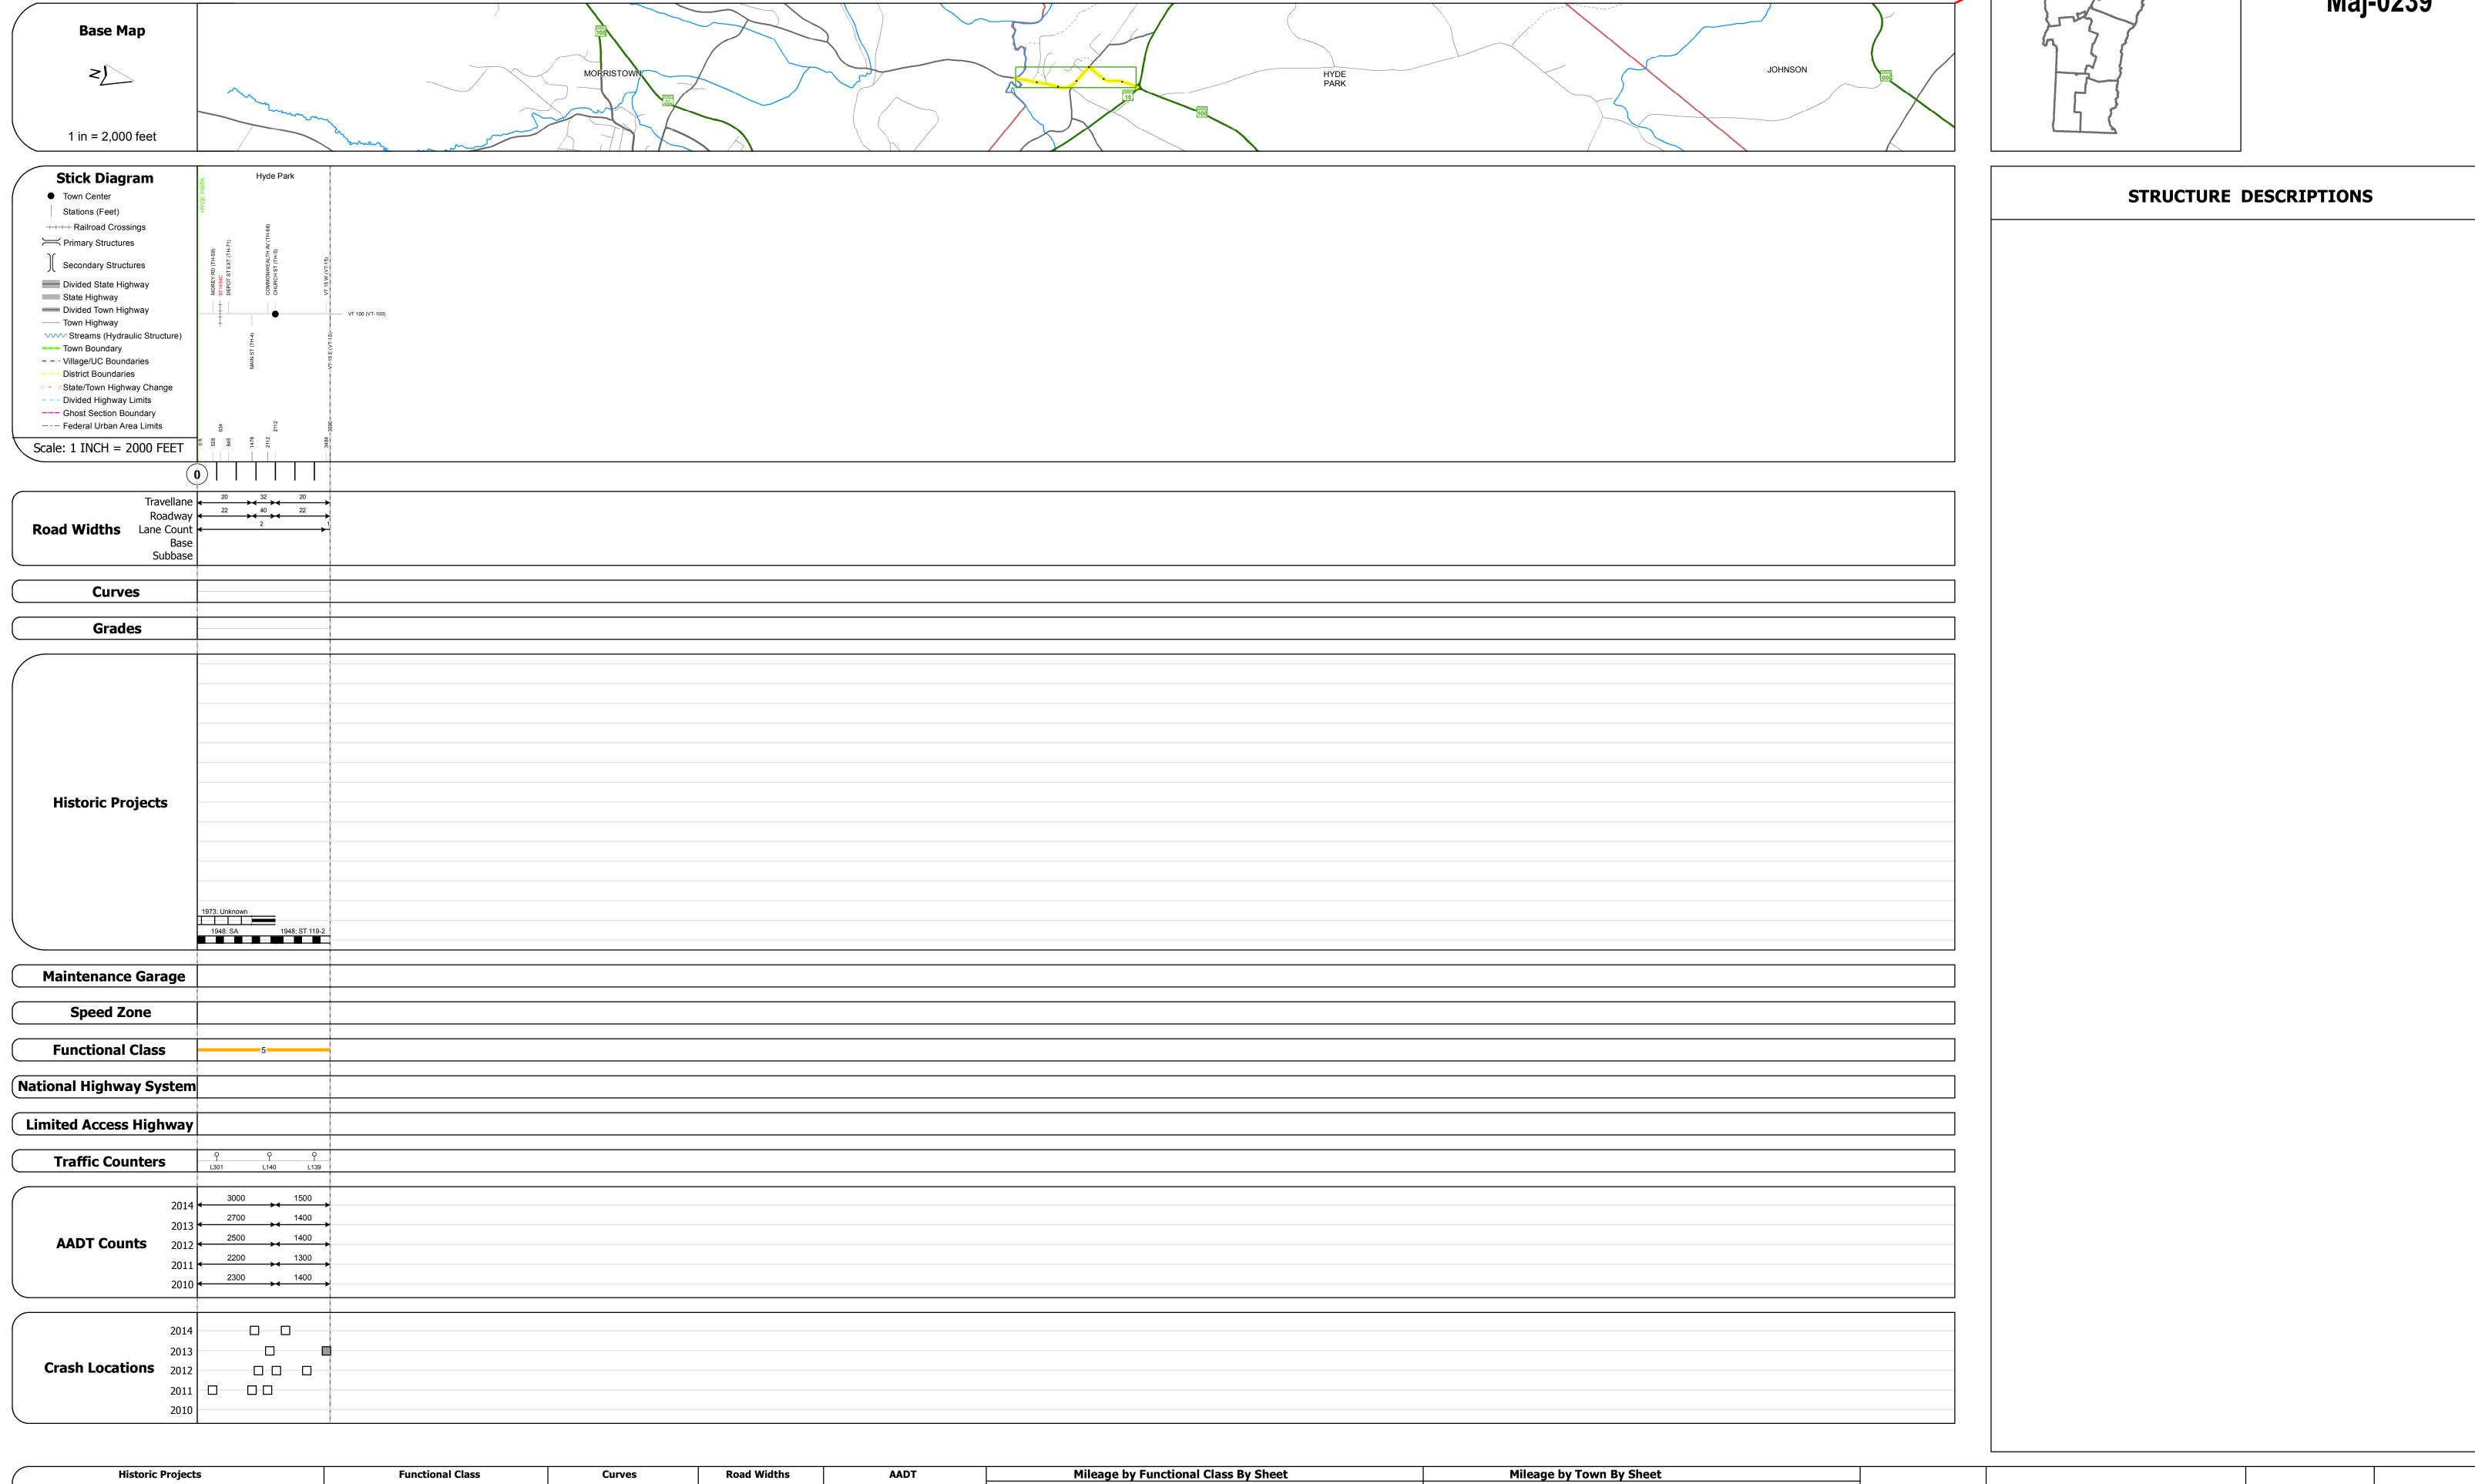

## **Route Log and Progress Chart**

**DRAFT** Please Note: Errors and Omissions May Exist. Contact the VTrans Mapping Section with questions or concerns.

**DISTRICT TOWN ROUTE HYDE PARK** Maj-0239

Maj-0239

|                     | Historic Projects                                                   | Functional Class                                                                                                                                                                                                                                                                                                                                                                                                                                                                                                                                                                                                                                                                                                                                                                                                                                                                                                                                                                                                                                                                                                                                                                                                                                                                                                                                                                                                                                                                                                                                                                                                                                                                                                                                                                                                                                                                                                                                                                                                                                                                                                              | Curves               | Road Widths      | AADT                       | Mileage by Functional Class By Sheet | Mileage by Town By Sheet |                             |          |           |                |              |
|---------------------|---------------------------------------------------------------------|-------------------------------------------------------------------------------------------------------------------------------------------------------------------------------------------------------------------------------------------------------------------------------------------------------------------------------------------------------------------------------------------------------------------------------------------------------------------------------------------------------------------------------------------------------------------------------------------------------------------------------------------------------------------------------------------------------------------------------------------------------------------------------------------------------------------------------------------------------------------------------------------------------------------------------------------------------------------------------------------------------------------------------------------------------------------------------------------------------------------------------------------------------------------------------------------------------------------------------------------------------------------------------------------------------------------------------------------------------------------------------------------------------------------------------------------------------------------------------------------------------------------------------------------------------------------------------------------------------------------------------------------------------------------------------------------------------------------------------------------------------------------------------------------------------------------------------------------------------------------------------------------------------------------------------------------------------------------------------------------------------------------------------------------------------------------------------------------------------------------------------|----------------------|------------------|----------------------------|--------------------------------------|--------------------------|-----------------------------|----------|-----------|----------------|--------------|
| Unknown             | ■ Bituminous Concrete ■ Surface Treated                             | 1 - Interstate 3 - Principal 5 - Major System Arterial Collector                                                                                                                                                                                                                                                                                                                                                                                                                                                                                                                                                                                                                                                                                                                                                                                                                                                                                                                                                                                                                                                                                                                                                                                                                                                                                                                                                                                                                                                                                                                                                                                                                                                                                                                                                                                                                                                                                                                                                                                                                                                              | (degrees)            | <b>←</b> (ft)    | (count)                    | 0239 5 - Major Collector 0.680       | HYDE PARK - S02390805    | 0.68 of 0.68                | DISTRICT | TOWN      | Date: 11/11/16 | ROUTE        |
| Retreatmen          | t 🚾 Bituminous Macadam 🧮 Gravel                                     | 2 - Other 4 - Minor 6 - Minor                                                                                                                                                                                                                                                                                                                                                                                                                                                                                                                                                                                                                                                                                                                                                                                                                                                                                                                                                                                                                                                                                                                                                                                                                                                                                                                                                                                                                                                                                                                                                                                                                                                                                                                                                                                                                                                                                                                                                                                                                                                                                                 | ─ <b>■■■</b> ─ Right |                  |                            |                                      |                          |                             | District |           |                | 113312       |
| Resurface           | Cold Plane and ☐ Plant Mix                                          | Freeways and Arterial Collector                                                                                                                                                                                                                                                                                                                                                                                                                                                                                                                                                                                                                                                                                                                                                                                                                                                                                                                                                                                                                                                                                                                                                                                                                                                                                                                                                                                                                                                                                                                                                                                                                                                                                                                                                                                                                                                                                                                                                                                                                                                                                               |                      |                  |                            |                                      |                          |                             |          |           |                | Maj-0239     |
| <b>■</b> Bituminous | Mix Bituminous Concrete Reclaimed Base and                          | Expressways                                                                                                                                                                                                                                                                                                                                                                                                                                                                                                                                                                                                                                                                                                                                                                                                                                                                                                                                                                                                                                                                                                                                                                                                                                                                                                                                                                                                                                                                                                                                                                                                                                                                                                                                                                                                                                                                                                                                                                                                                                                                                                                   | Grades               | Traffic Counters | Crash Locations            |                                      |                          |                             |          |           | 1 of 1         | Maj 0233     |
| Skinny Mix          | Concrete — Bituminous Concrete                                      | Speed Zones                                                                                                                                                                                                                                                                                                                                                                                                                                                                                                                                                                                                                                                                                                                                                                                                                                                                                                                                                                                                                                                                                                                                                                                                                                                                                                                                                                                                                                                                                                                                                                                                                                                                                                                                                                                                                                                                                                                                                                                                                                                                                                                   | grade up             | ρ                | Fatal Property Damage Only |                                      |                          |                             |          | HYDE PARK |                | ETE mileage: |
|                     | Seal Gravel                                                         | SPEED | (percent) grade down | (counter ID)     | Injury  Unknown Crash Type |                                      |                          |                             | 8        | HIDE PARK | TWN mileage:   | 2.48 to 3.16 |
| Indicated plan      | s available - http://vtransmap01.aot.state.vt.us/rp/dpr/Dlwebstore/ | 25 30 35 40 45 50 55 60 65                                                                                                                                                                                                                                                                                                                                                                                                                                                                                                                                                                                                                                                                                                                                                                                                                                                                                                                                                                                                                                                                                                                                                                                                                                                                                                                                                                                                                                                                                                                                                                                                                                                                                                                                                                                                                                                                                                                                                                                                                                                                                                    |                      |                  |                            | Page Total Mileage: 0.680 mi         |                          | Page Total Mileage: 0.68 mi |          |           | 0.0 to 0.68    |              |