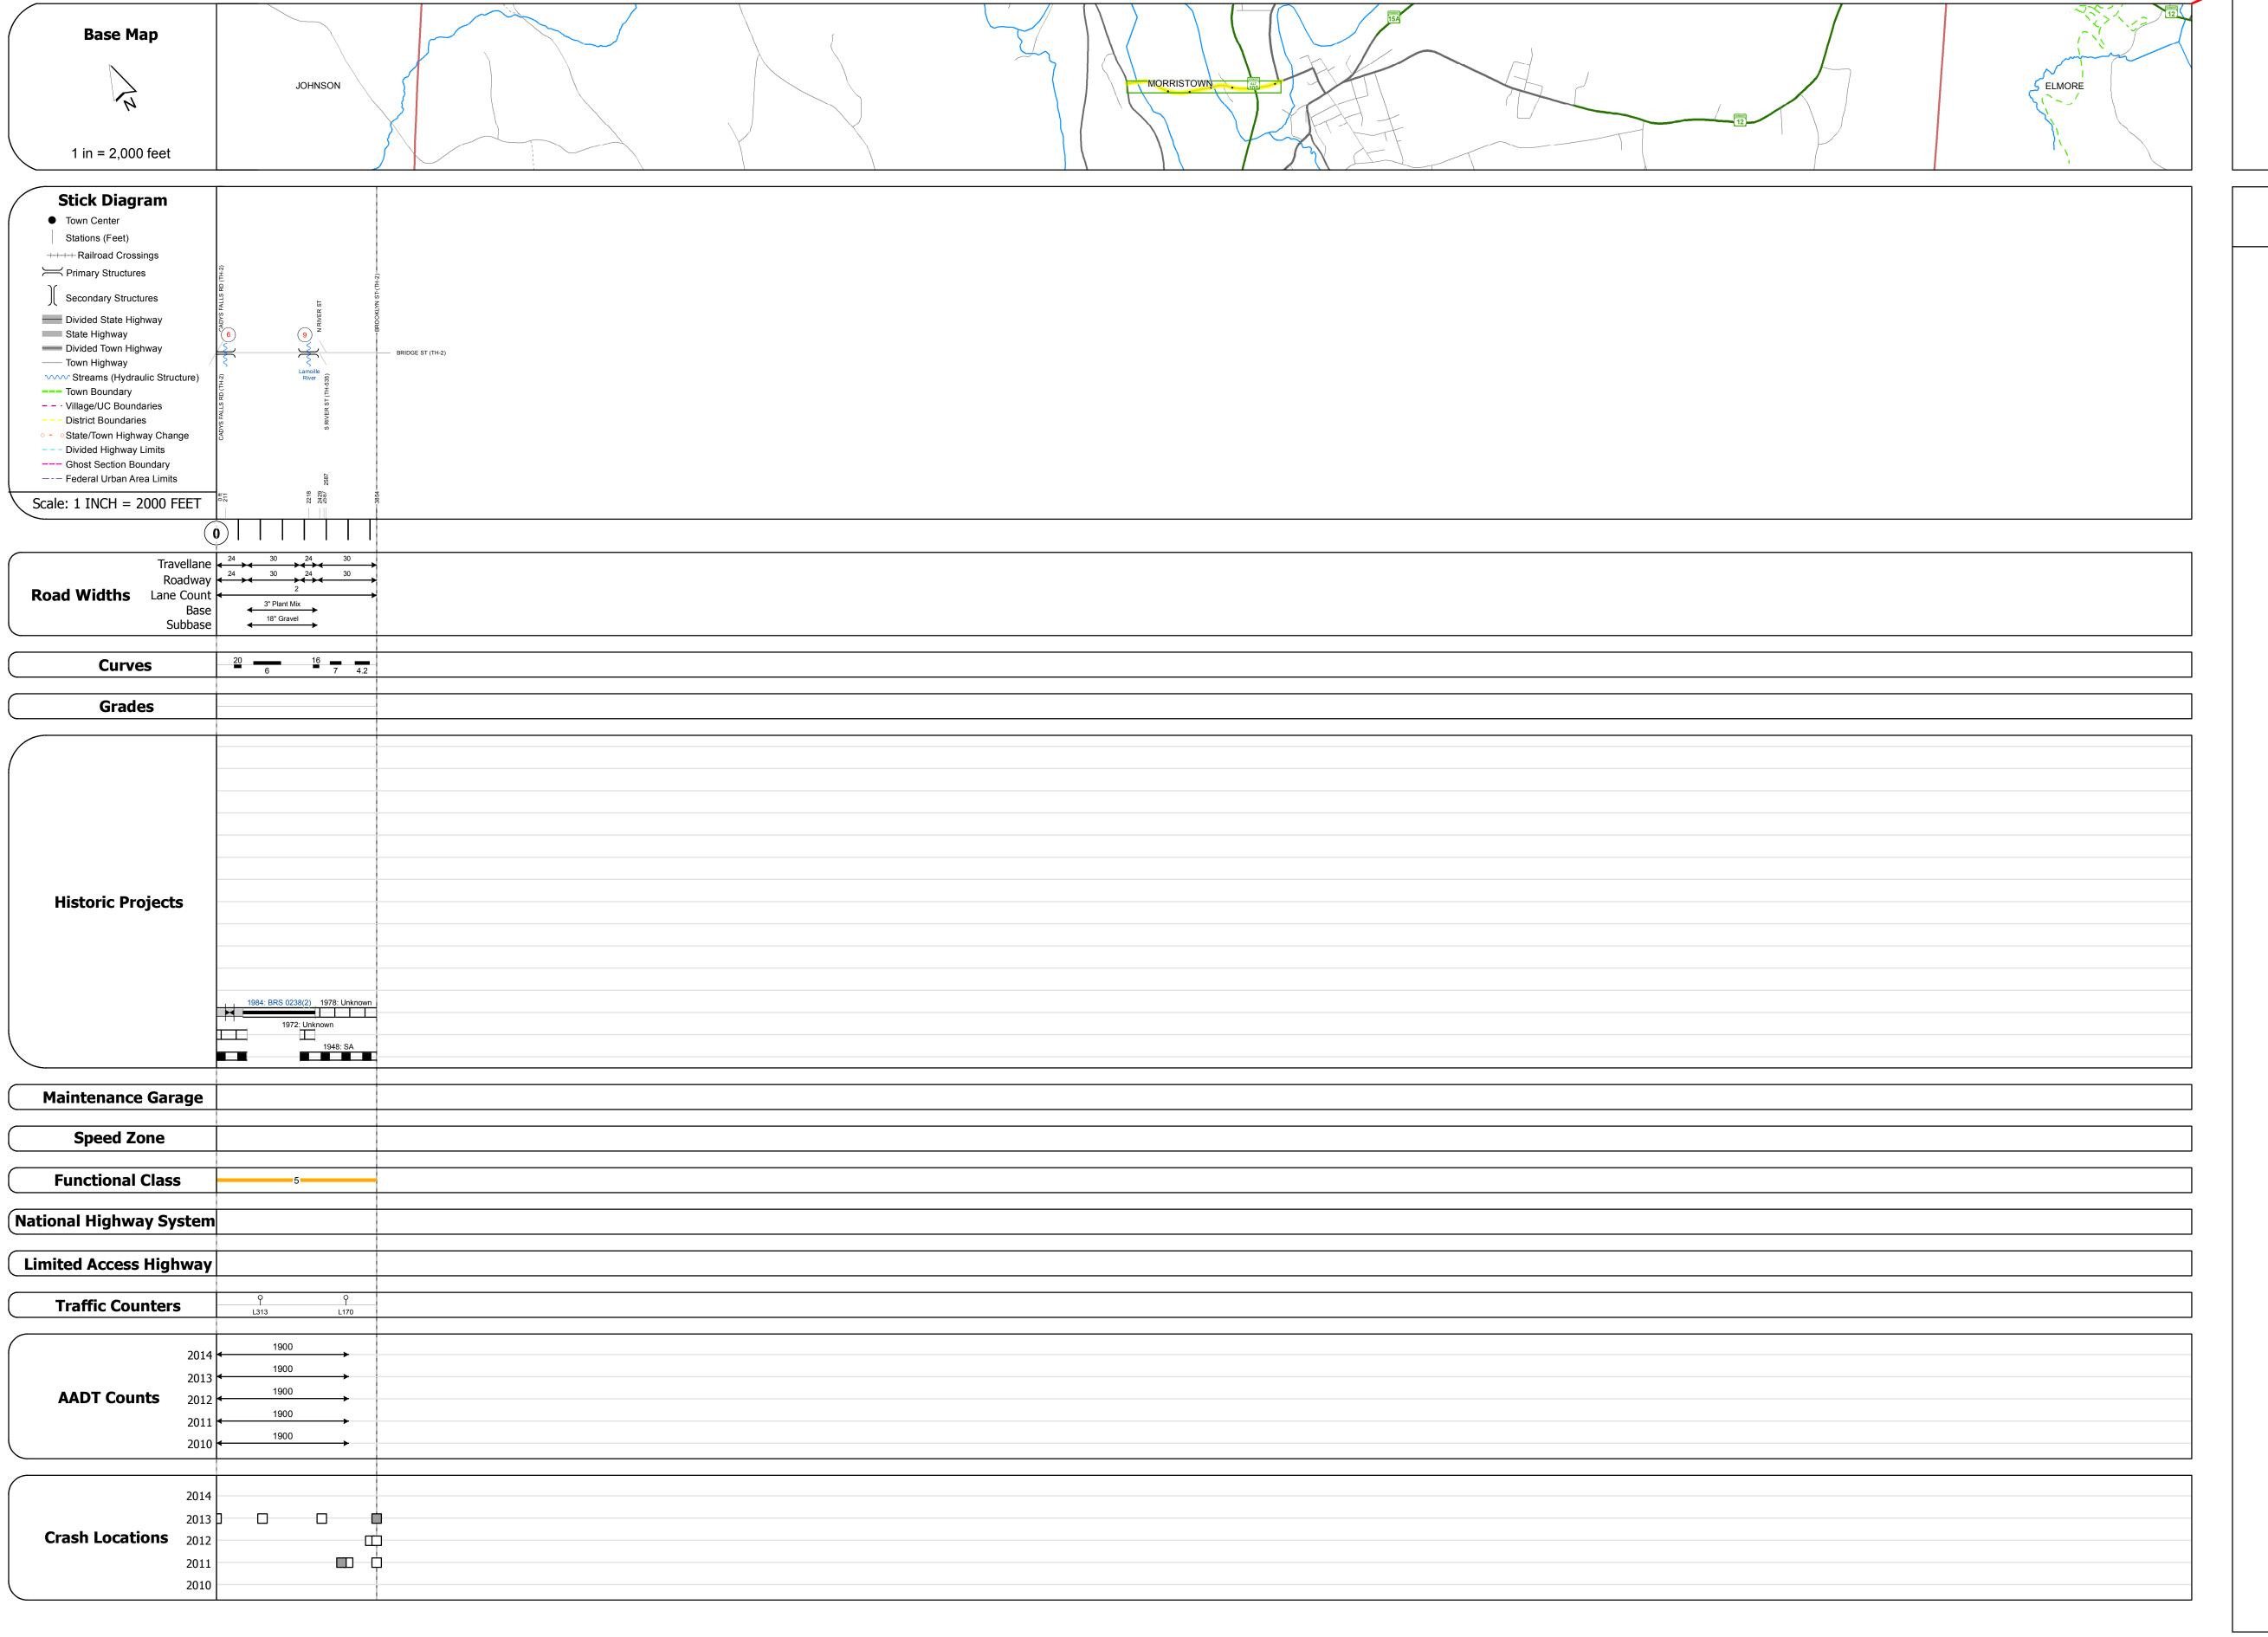

## **Route Log and Progress Chart**

Please Note: Errors and Omissions May Exist.
Contact the VTrans Mapping Section with questions or concerns.

DISTRICT TOWN ROUTE

8 MORRISTOWN Maj-0238

Maj-0238

|                                                                                                                                                                                                                                                                                                                                                                                                                                                                                              | J            |
|----------------------------------------------------------------------------------------------------------------------------------------------------------------------------------------------------------------------------------------------------------------------------------------------------------------------------------------------------------------------------------------------------------------------------------------------------------------------------------------------|--------------|
| STRUCTURE                                                                                                                                                                                                                                                                                                                                                                                                                                                                                    | DESCRIPTIONS |
| Bridge 6: Stringer/multi-beam or girder - 1977 Structure No. 200238000608072 Length: 72' Width: 29.3' Facility Carried: TR 03 FAS 238 Bridge Type: ROLLED BEAM Features Intersected: LAKE LAMOILLE Maintenance/Ownership: Town  Bridge 9: Stringer/multi-beam or girder - 1984 Structure No. 200238000908072 Length: 274' Width: 29.0' Facility Carried: TR 03 FAS 238 Bridge Type: 2SPN CONT WELDED GIR Features Intersected: LAKE LAMOILLE Surface: Bituminous Maintenance/Ownership: Town |              |
|                                                                                                                                                                                                                                                                                                                                                                                                                                                                                              |              |

| Historic Projects                                                                                        | Functional Class                                                                                                                                                                                                                                                                                                                                                                                                                                                                                                                                                                                                                                                                                                                                                                                                                                                                                                                                                                                                                                                                                                                                                                                                                                                                                                                                                                                                                                                                                                                                                                                                                                                                                                                                                                                                                                                                                                                                                                                                                                                                                                              | Curves               | Road Widths      | AADT                                            | Mileage by Functional Class By Sheet | Milea                    | ige by Town By Sheet        |          |              |                             |                        |  |
|----------------------------------------------------------------------------------------------------------|-------------------------------------------------------------------------------------------------------------------------------------------------------------------------------------------------------------------------------------------------------------------------------------------------------------------------------------------------------------------------------------------------------------------------------------------------------------------------------------------------------------------------------------------------------------------------------------------------------------------------------------------------------------------------------------------------------------------------------------------------------------------------------------------------------------------------------------------------------------------------------------------------------------------------------------------------------------------------------------------------------------------------------------------------------------------------------------------------------------------------------------------------------------------------------------------------------------------------------------------------------------------------------------------------------------------------------------------------------------------------------------------------------------------------------------------------------------------------------------------------------------------------------------------------------------------------------------------------------------------------------------------------------------------------------------------------------------------------------------------------------------------------------------------------------------------------------------------------------------------------------------------------------------------------------------------------------------------------------------------------------------------------------------------------------------------------------------------------------------------------------|----------------------|------------------|-------------------------------------------------|--------------------------------------|--------------------------|-----------------------------|----------|--------------|-----------------------------|------------------------|--|
| Unknown  Retreatment  Bituminous Concrete  Gravel  Posurface  Cold Plane and  Telant Mix                 | 1 - Interstate 3 - Principal 5 - Major Collector  2 - Other 4 - Minor 6 - Minor Collector  Freeways and Arterial Collector                                                                                                                                                                                                                                                                                                                                                                                                                                                                                                                                                                                                                                                                                                                                                                                                                                                                                                                                                                                                                                                                                                                                                                                                                                                                                                                                                                                                                                                                                                                                                                                                                                                                                                                                                                                                                                                                                                                                                                                                    | (degrees) Left Right | <b>←</b> (ft)    | (count)                                         | 0238 5 - Major Collector             | 0.730 MORRISTOWN - S0238 |                             | DISTRICT | TOWN         | Date: 11/11/16              | ROUTE                  |  |
| Bituminous Concrete  Bituminous Concrete  Reclaimed Base and Bituminous Concrete                         | Expressways  Speed Zones  Collector                                                                                                                                                                                                                                                                                                                                                                                                                                                                                                                                                                                                                                                                                                                                                                                                                                                                                                                                                                                                                                                                                                                                                                                                                                                                                                                                                                                                                                                                                                                                                                                                                                                                                                                                                                                                                                                                                                                                                                                                                                                                                           | Grades               | Traffic Counters | Crash Locations  ■ Fatal □ Property Damage Only |                                      |                          |                             | •        | MORRISTOWN   | 1 of 1                      | Maj-0238  ETE mileage: |  |
| Bituminous Seal Gravel Indicated plans available - http://vtransmap01.aot.state.vt.us/rp/dpr/Dlwebstore/ | SPEED | grade down           | (counter ID)     | ☐ Injury ☐ Unknown Crash Type                   | Page Total Mile                      | leage: 0.730 mi          | Page Total Mileage: 0.73 mi | -        | PIORRISIOWIN | TWN mileage:<br>0.0 to 0.73 | 0.0 to 0.73            |  |