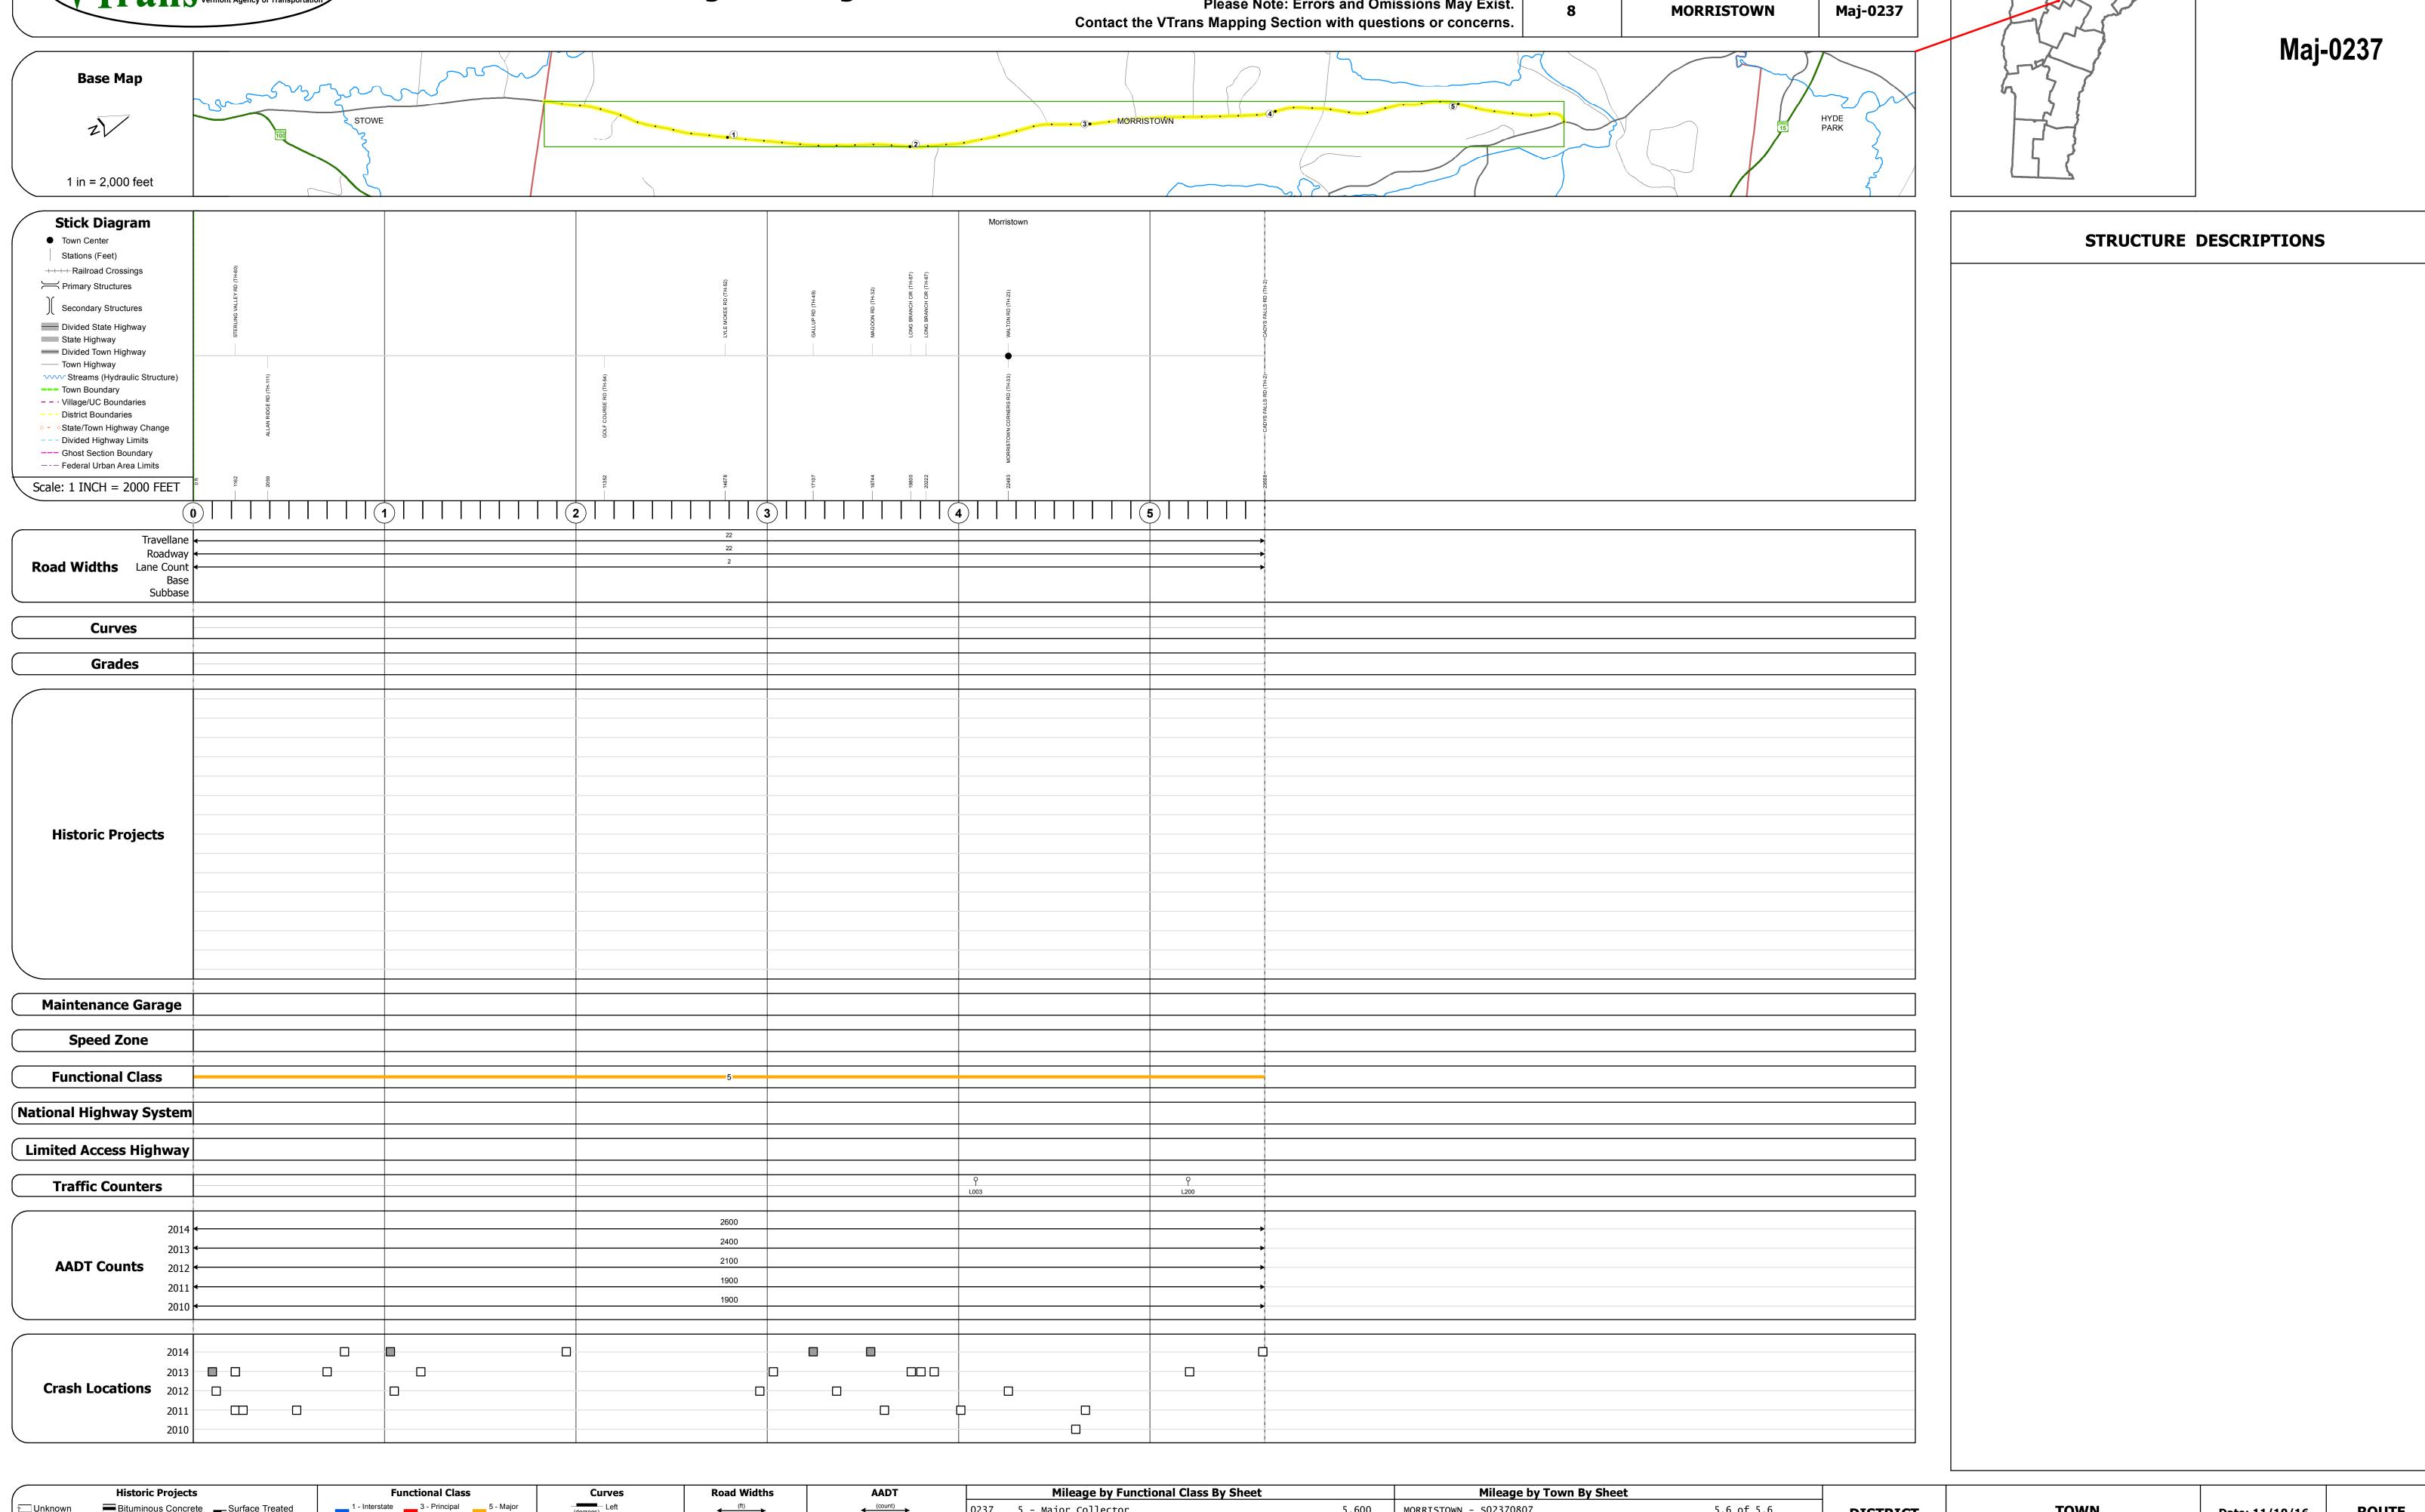

## **Route Log and Progress Chart**

**DRAFT** Please Note: Errors and Omissions May Exist.

**DISTRICT TOWN ROUTE** 

| Historic Projects                                                                 | Functional Class                                            | Curves               | Road Widths      | AADT                          | Mileage by Functional Class By S | heet                       | Mileage by Town By Sheet |                            |          |            |                  |              |
|-----------------------------------------------------------------------------------|-------------------------------------------------------------|----------------------|------------------|-------------------------------|----------------------------------|----------------------------|--------------------------|----------------------------|----------|------------|------------------|--------------|
| Unknown Bituminous Concrete Surface Treated                                       | 1 - Interstate 3 - Principal 5 - Major                      | (degrees) Right      | <b>←</b> (ft)    | (count)                       | 0237 5 - Major Collector         | 5.600                      | MORRISTOWN - S02370807   | 5.6 of 5.6                 | DISTRICT | TOWN       | Date: 11/10/16   | ROUTE        |
| Retreatment Bituminous Macadam Gravel                                             | 2 - Other 4 - Minor 6 - Minor                               | Right                |                  |                               |                                  |                            |                          |                            | DISTRICT |            | Justi 11, 10, 10 |              |
| Resurface Cold Plane and Plant Mix                                                | Freeways and Arterial Collector                             |                      |                  |                               |                                  |                            |                          |                            |          |            |                  | Maj-0237     |
| Bituminous Mix Bituminous Concrete Reclaimed Base an                              | nd Expressways                                              | Grades               | Traffic Counters | Crash Locations               |                                  |                            |                          |                            |          |            | 1 of 1           | Maj-0257     |
| Skinny Mix Concrete Bituminous Concret                                            | te Speed Zones                                              | grade up             | Ŷ                | Fatal Property Damage Only    | ,                                |                            |                          |                            |          | MODDICTOWN |                  | ETE mileage: |
| Bituminous Seal  Gravel                                                           | SPEED | (percent) grade down | (counter ID)     | ■ Injury □ Unknown Crash Type |                                  |                            |                          |                            | 8        | MORRISTOWN | TWN mileage:     | 1.56 to 7.16 |
| Indicated plans available - http://ytransmap01.aot.state.vt.us/rp/dpr/Dlwebstore/ | 25 30 35 40 45 50 55 60 65                                  |                      |                  |                               | Pa                               | ge Total Mileage: 5.600 mi |                          | Page Total Mileage: 5.6 mi |          |            | 0.0 to 5.6       | 1 200 137120 |