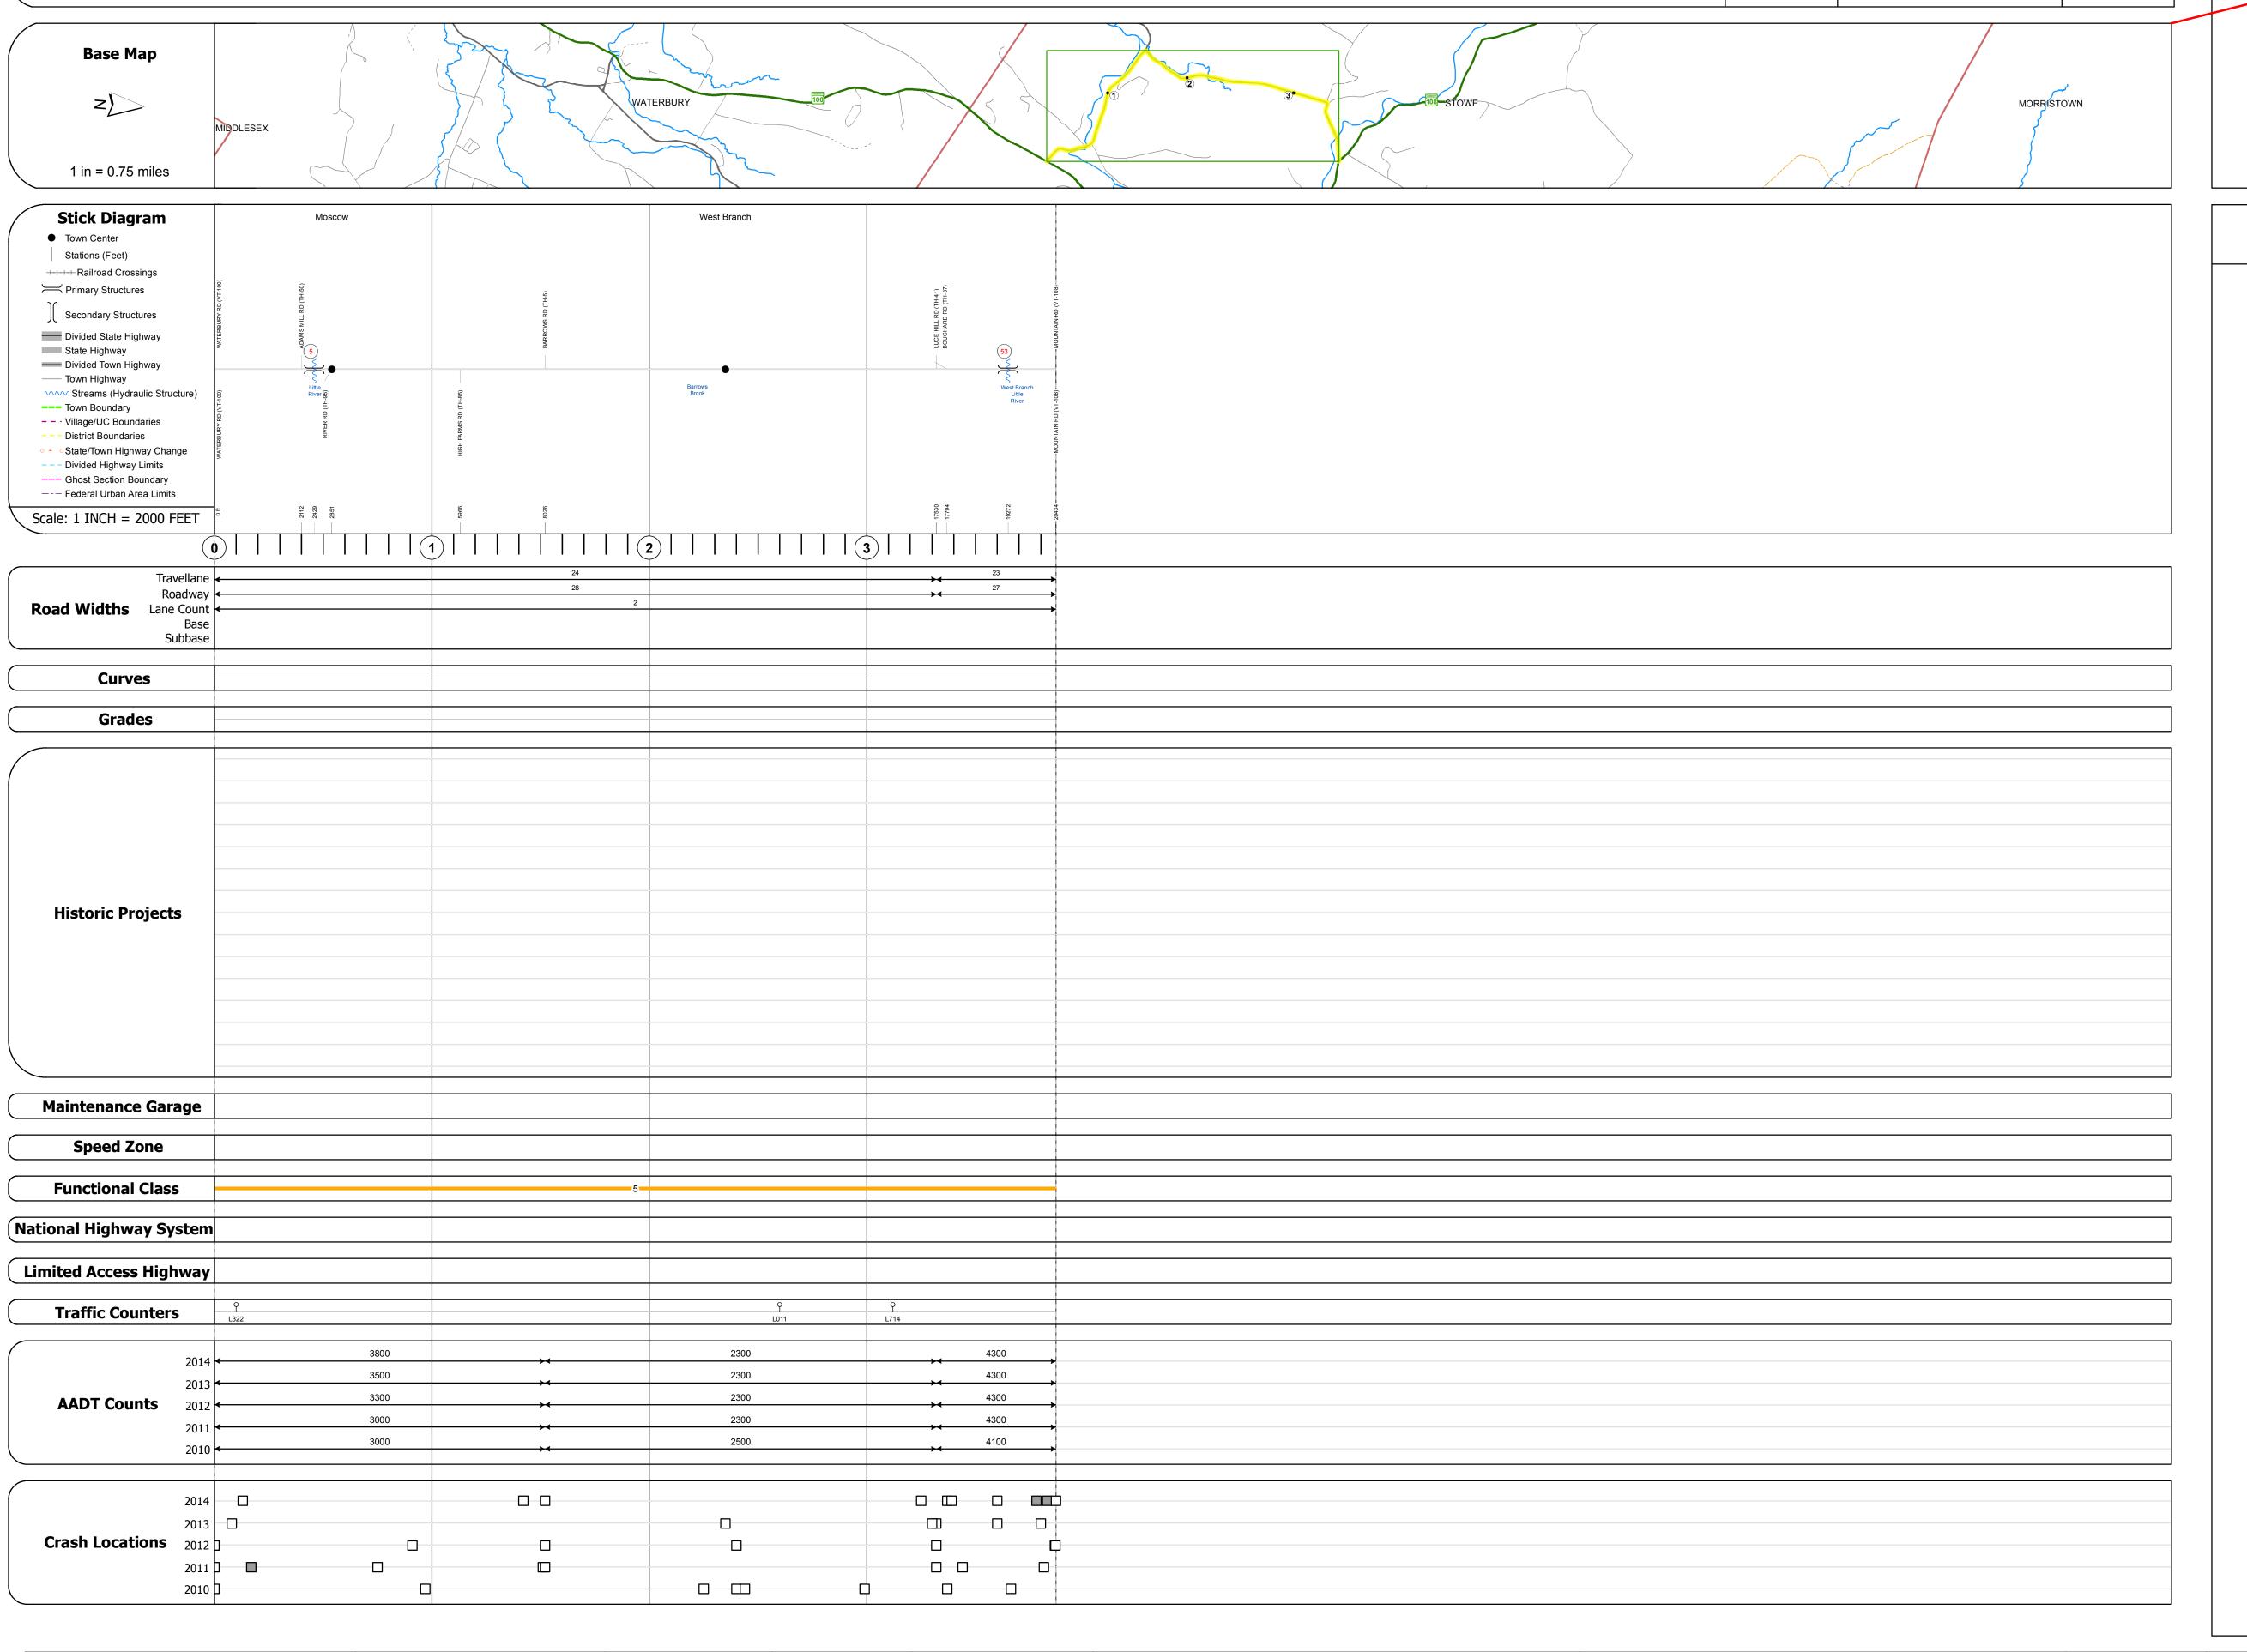

## **Route Log and Progress Chart**

Please Note: Errors and Omissions May Exist.
Contact the VTrans Mapping Section with questions or concerns.

TOWN ROUTE

STOWE Maj-0236

Maj-0236

Bridge 5:
Stringer/multi-beam or girder - 1951
Structure No. 200236000508082
Length: 99'
Width: 24.2'
Facility Carried: TR 01 FAS 236
Bridge Type: ROLLED BEAM
Features Intersected: LITTLE RIVER
Surface: Bituminous
Maintenance/Ownership: Town

Bridge 53:
Stringer/multi-beam or girder - 1952
Structure No. 200236005308082
Length: 64'
Width: 23.9'
Facility Carried: TR 5 FAS 236
Bridge Type: ROLLED BEAM
Features Intersected: WEST BRANCH LITTLE RIVER
Maintenance/Ownership: Town