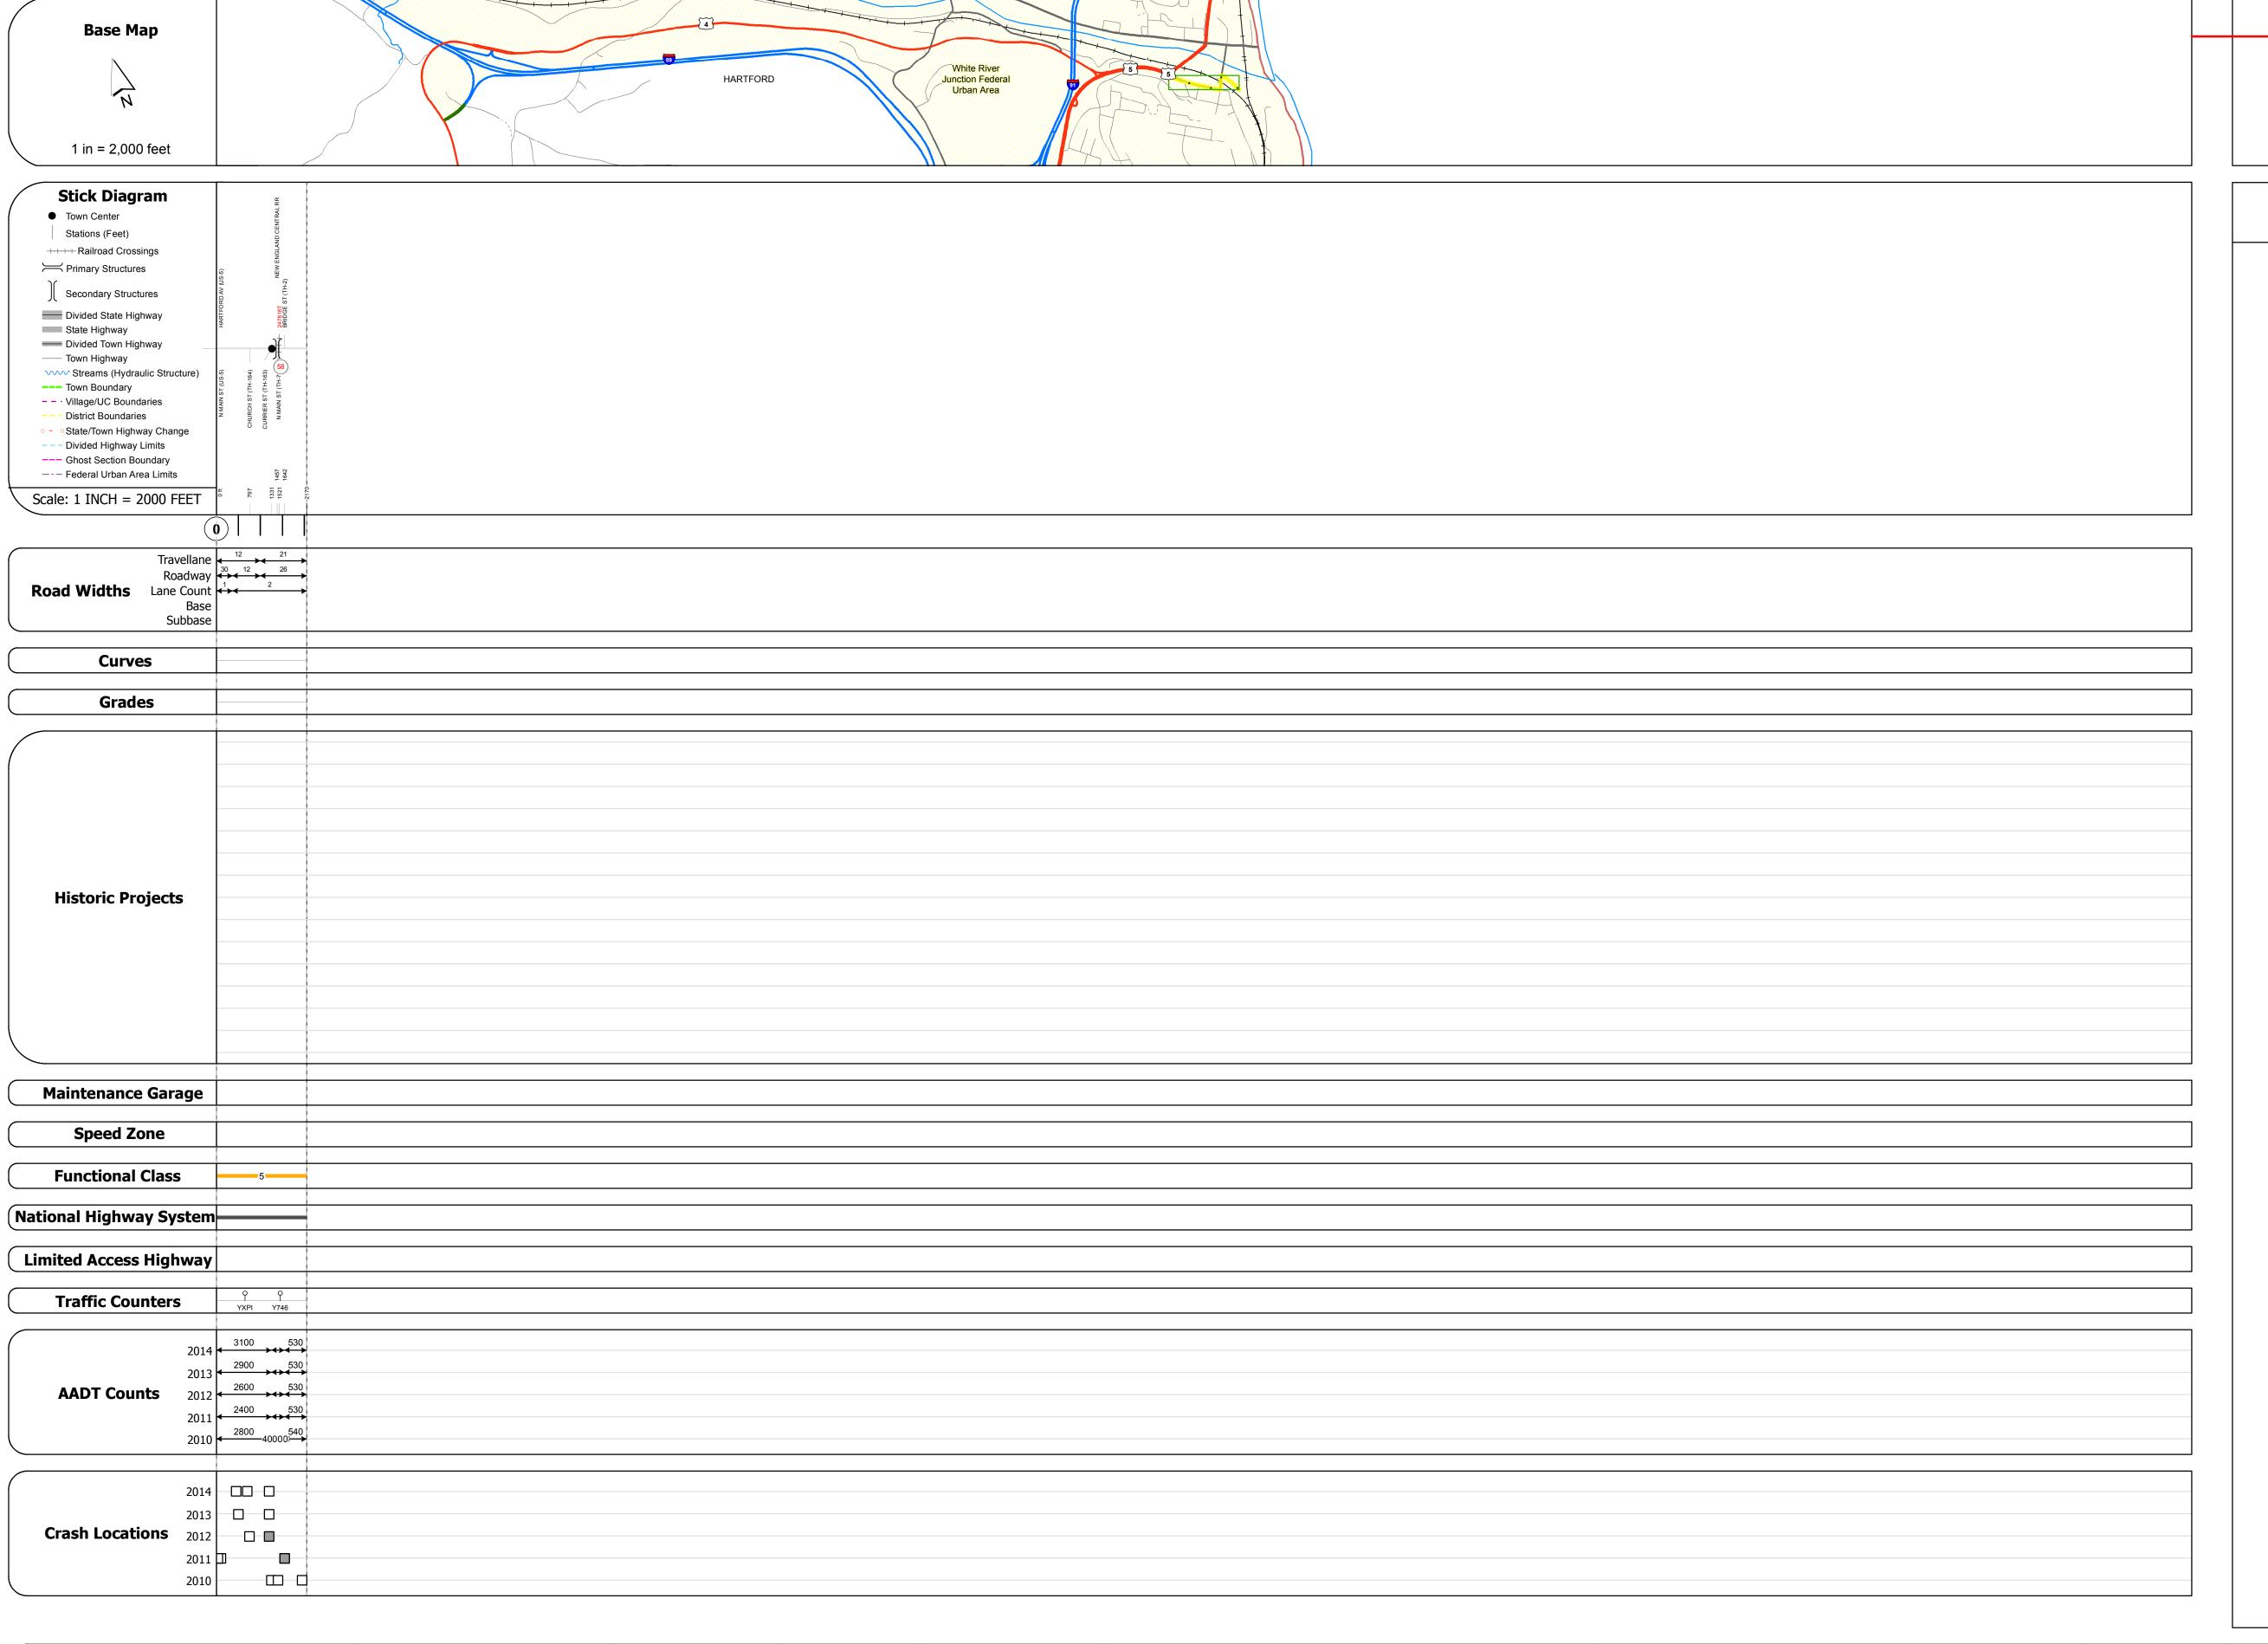

## **Route Log and Progress Chart**

Please Note: Errors and Omissions May Exist.
Contact the VTrans Mapping Section with questions or concerns.

DISTRICT TOWN ROUTE

4 HARTFORD Maj-0230

Bridge <mark>58:</mark> Slab - 1915 Structure No. 101408005814081

Bridge Type: PRESTRESSED SLAB
Features Intersected: NEW ENGLAND CENTRAL RR

Length: 48'
Height: 0.0'
Under Clearance: 12.75'
Facility Carried: RAILROAD

Maj-0230

STRUCTURE DESCRIPTIONS

| Historic Projects                                                                 | Functional Class                                                                                                                                                                                                                                                                                                                                                                                                                                                                                                                                                                                                                                                                                                                                                                                                                                                                                                                                                                                                                                                                                                                                                                                                                                                                                                                                                                                                                                                                                                                                                                                                                                                                                                                                                                                                                                                                                                                                                                                                                                                                                                               | Curves             | Road Widths      | AADT                                                 | Mileage by Functional Class By Sheet | Mileage by Town By Sh      | Mileage by Town By Sheet     |          |          |                     |                              |
|-----------------------------------------------------------------------------------|--------------------------------------------------------------------------------------------------------------------------------------------------------------------------------------------------------------------------------------------------------------------------------------------------------------------------------------------------------------------------------------------------------------------------------------------------------------------------------------------------------------------------------------------------------------------------------------------------------------------------------------------------------------------------------------------------------------------------------------------------------------------------------------------------------------------------------------------------------------------------------------------------------------------------------------------------------------------------------------------------------------------------------------------------------------------------------------------------------------------------------------------------------------------------------------------------------------------------------------------------------------------------------------------------------------------------------------------------------------------------------------------------------------------------------------------------------------------------------------------------------------------------------------------------------------------------------------------------------------------------------------------------------------------------------------------------------------------------------------------------------------------------------------------------------------------------------------------------------------------------------------------------------------------------------------------------------------------------------------------------------------------------------------------------------------------------------------------------------------------------------|--------------------|------------------|------------------------------------------------------|--------------------------------------|----------------------------|------------------------------|----------|----------|---------------------|------------------------------|
| Unknown  Retreatment  Bituminous Concrete  Gravel  Gravel                         | 1 - Interstate 3 - Principal 5 - Major Collector                                                                                                                                                                                                                                                                                                                                                                                                                                                                                                                                                                                                                                                                                                                                                                                                                                                                                                                                                                                                                                                                                                                                                                                                                                                                                                                                                                                                                                                                                                                                                                                                                                                                                                                                                                                                                                                                                                                                                                                                                                                                               | (degrees) Left     | <b>←</b> (ft)    | ← (count)                                            | 0230 5 - Major Collector             | 0.411 HARTFORD - S02301408 | 0.411 of 0.411               | DISTRICT | TOWN     | Date: 11/10/16      | ROUTE                        |
| Resurface Cold Plane and Plant Mix Bituminous Mix Bituminous Concrete Reclaimed B | 2 - Other 4 - Minor Arterial 6 - Minor Collector  Base and Expressways                                                                                                                                                                                                                                                                                                                                                                                                                                                                                                                                                                                                                                                                                                                                                                                                                                                                                                                                                                                                                                                                                                                                                                                                                                                                                                                                                                                                                                                                                                                                                                                                                                                                                                                                                                                                                                                                                                                                                                                                                                                         | Grades             | Traffic Counters | Crash Locations                                      |                                      |                            |                              |          |          | 1 05 1              | Maj-0230                     |
| Skinny Mix Concrete Bituminous C                                                  | Speed Zones  Speed Zones  Speed Spee | (percent) grade up | (counter ID)     | Fatal Property Damage Only Injury Unknown Crash Type |                                      |                            |                              | 4        | HARTFORD | 1 of 1 TWN mileage: | ETE mileage:<br>0.0 to 0.411 |
| Indicated plans available - http://vtransmap01.aot.state.vt.us/rp/dpr/Dlwe/       | ebstore/   25   30   35   40   45   50   55   60   65                                                                                                                                                                                                                                                                                                                                                                                                                                                                                                                                                                                                                                                                                                                                                                                                                                                                                                                                                                                                                                                                                                                                                                                                                                                                                                                                                                                                                                                                                                                                                                                                                                                                                                                                                                                                                                                                                                                                                                                                                                                                          |                    |                  |                                                      | Page Total Mi                        | leage: 0.411 mi            | Page Total Mileage: 0.411 mi |          |          | 0.0 to 0.411        |                              |