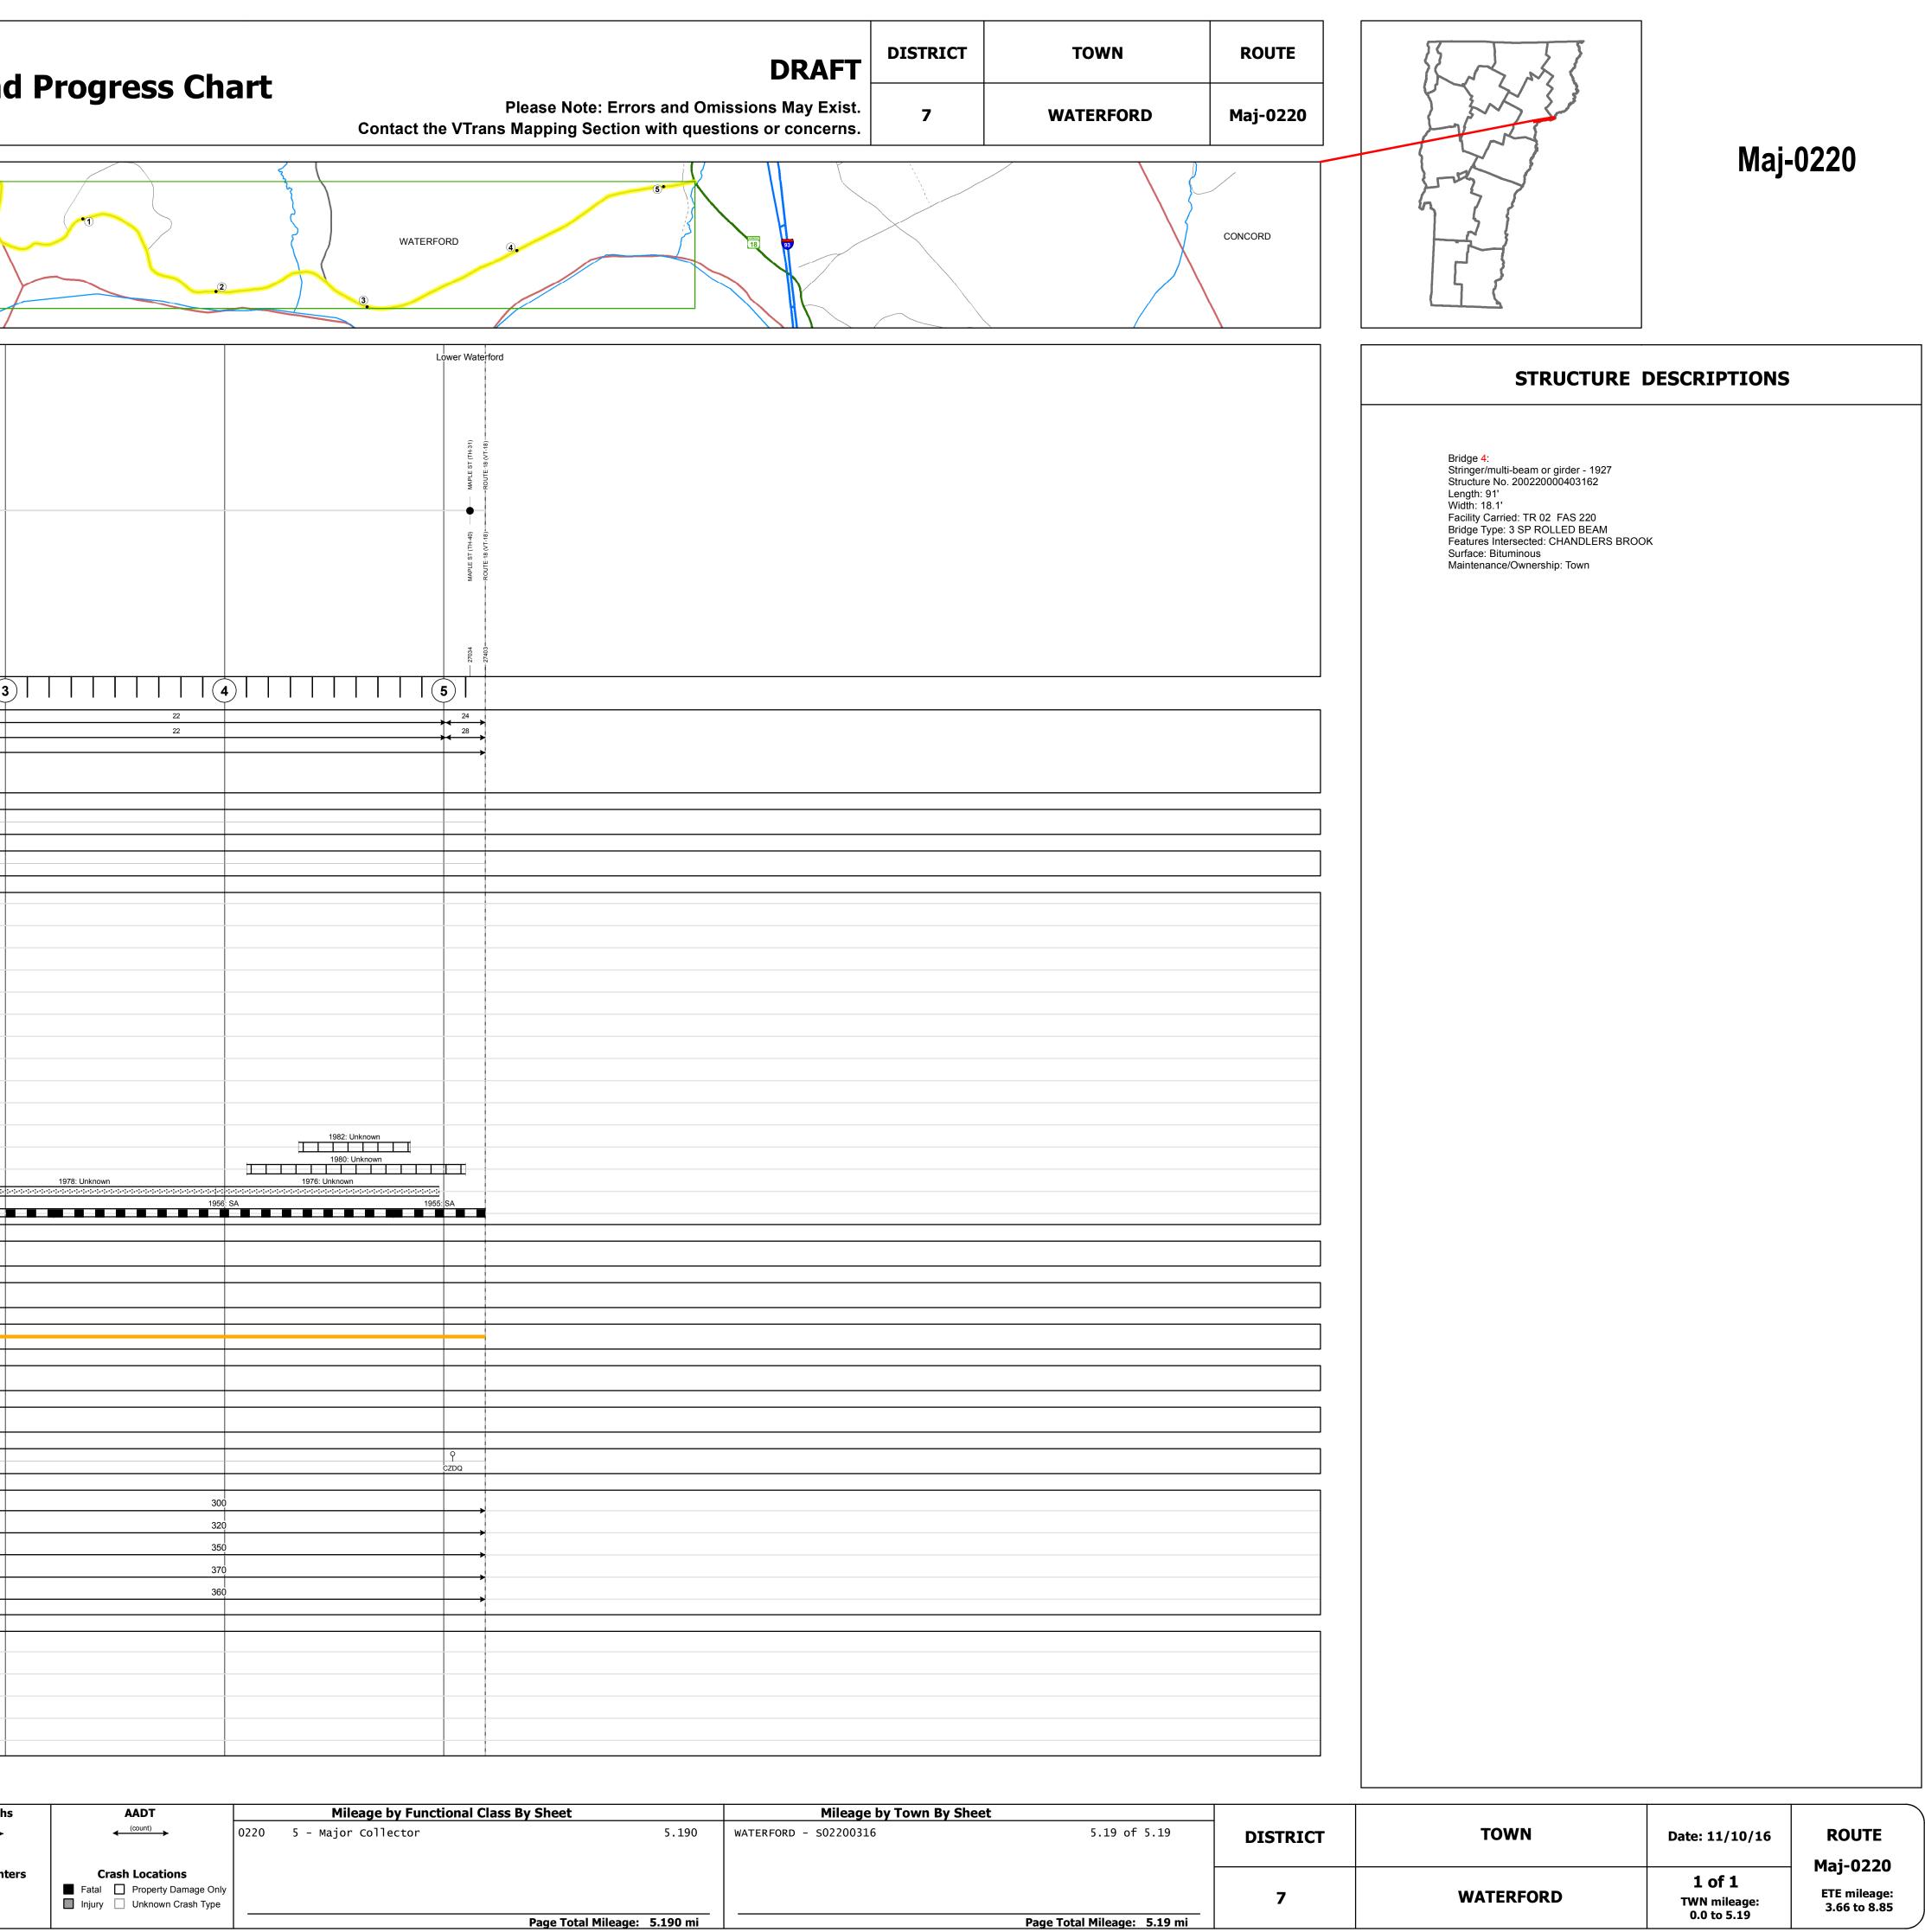

## **Route Log and Progress Chart**

| Base Map<br>$\overrightarrow{N}$<br>1 in = 0.5 miles                                                                                                                                                                                                                                                                                         | 5                                     | BARNET                          |                            |
|----------------------------------------------------------------------------------------------------------------------------------------------------------------------------------------------------------------------------------------------------------------------------------------------------------------------------------------------|---------------------------------------|---------------------------------|----------------------------|
| <ul> <li>Stick Diagram</li> <li>Town Center         <ul> <li>Stations (Feet)</li> <li>H++++ Railroad Crossings</li> <li>Primary Structures</li> <li>Secondary Structures</li> <li>Divided State Highway</li> <li>State Highway</li> <li>Divided Town Highway</li> </ul> </li> </ul>                                                          | COPENHAGEN RD (TH-27)                 | COPENHAGEN RD (TH.27)           | DUCK POND RD (TH-3)        |
| <ul> <li>Town Highway</li> <li>Streams (Hydraulic Structure)</li> <li>Town Boundary</li> <li>Town Boundary</li> <li>Town Boundary</li> <li>State/Town Highway Change</li> <li>District Boundaries</li> <li>State/Town Highway Limits</li> <li>Ghost Section Boundary</li> <li>Federal Urban Area Limits</li> </ul> Scale: 1 INCH = 2000 FEET | 011                                   | 502                             | Chandler<br>Brook<br>14121 |
| Travellane<br>Roadway<br>Road Widths Lane Count<br>Base<br>Subbase                                                                                                                                                                                                                                                                           | • • • • • • • • • • • • • • • • • • • | 20<br>20<br>20                  | 2                          |
| Curves                                                                                                                                                                                                                                                                                                                                       |                                       |                                 |                            |
| Grades                                                                                                                                                                                                                                                                                                                                       |                                       |                                 |                            |
| Historic Projects                                                                                                                                                                                                                                                                                                                            |                                       | 0: SA                           |                            |
| Maintenance Garage                                                                                                                                                                                                                                                                                                                           |                                       |                                 |                            |
| Speed Zone                                                                                                                                                                                                                                                                                                                                   |                                       |                                 |                            |
| Functional Class                                                                                                                                                                                                                                                                                                                             |                                       |                                 | 5                          |
| National Highway System                                                                                                                                                                                                                                                                                                                      |                                       |                                 |                            |
| Limited Access Highway                                                                                                                                                                                                                                                                                                                       |                                       |                                 |                            |
| Traffic Counters                                                                                                                                                                                                                                                                                                                             |                                       | C325                            | CZDD                       |
| 2014<br>2013<br>AADT Counts 2012<br>2011<br>2010                                                                                                                                                                                                                                                                                             | ۰<br>۰                                | 110<br>120<br>140<br>150<br>160 |                            |
| 2014<br>2013<br><b>Crash Locations</b> 2012<br>2011<br>2010                                                                                                                                                                                                                                                                                  |                                       |                                 |                            |

| Historic Projects                                                                                                                                                                             | Functional Class                                                                                                                                                                                                                                                                                                                                                                                                                                                                                                                                                                                                                                                                                                                                                                                                                                                                                                                                                                                                                                                                                                                                                                                                                                                                                                                                                                                                                                                                                                                                                                                                                                                                                                                                                                                                                                                                                                                                                                                                                                                                                                                   | Curves                           | Road Widths                    | AADT                                                                 | Mileage by Functional Class By Sheet |                              | Mileage by Town By Sheet |     |
|-----------------------------------------------------------------------------------------------------------------------------------------------------------------------------------------------|------------------------------------------------------------------------------------------------------------------------------------------------------------------------------------------------------------------------------------------------------------------------------------------------------------------------------------------------------------------------------------------------------------------------------------------------------------------------------------------------------------------------------------------------------------------------------------------------------------------------------------------------------------------------------------------------------------------------------------------------------------------------------------------------------------------------------------------------------------------------------------------------------------------------------------------------------------------------------------------------------------------------------------------------------------------------------------------------------------------------------------------------------------------------------------------------------------------------------------------------------------------------------------------------------------------------------------------------------------------------------------------------------------------------------------------------------------------------------------------------------------------------------------------------------------------------------------------------------------------------------------------------------------------------------------------------------------------------------------------------------------------------------------------------------------------------------------------------------------------------------------------------------------------------------------------------------------------------------------------------------------------------------------------------------------------------------------------------------------------------------------|----------------------------------|--------------------------------|----------------------------------------------------------------------|--------------------------------------|------------------------------|--------------------------|-----|
| <ul> <li>Unknown</li> <li>Bituminous Concrete</li> <li>Retreatment</li> <li>Bituminous Macadam</li> <li>Cold Plane and</li> <li>Surface Treated</li> <li>Gravel</li> <li>Plant Mix</li> </ul> | 1 - Interstate       3 - Principal       5 - Major         System       Arterial       Collector         2 - Other       4 - Minor       6 - Minor         Freeways and       Arterial       Collector                                                                                                                                                                                                                                                                                                                                                                                                                                                                                                                                                                                                                                                                                                                                                                                                                                                                                                                                                                                                                                                                                                                                                                                                                                                                                                                                                                                                                                                                                                                                                                                                                                                                                                                                                                                                                                                                                                                             | Left<br>Right                    | (ft)                           | (count)                                                              | 0220 5 - Major Collector             | 5.190                        | WATERFORD - S02200316    |     |
| Bituminous Mix       Bituminous Concrete         Skinny Mix       Concrete         Bituminous Seal       Gravel                                                                               | Expressways<br>Speed Zones<br>SPEED SPEED SPEE | Grades<br>grade up<br>grade down | Traffic Counters               | Crash Locations Fatal Property Damage Only Injury Unknown Crash Type |                                      |                              |                          |     |
| Indicated plans available - http://vtransmap01.aot.state.vt.us/rp/dpr/Dlwebstore/                                                                                                             | 25 30 35 40 45 50 55 60 65                                                                                                                                                                                                                                                                                                                                                                                                                                                                                                                                                                                                                                                                                                                                                                                                                                                                                                                                                                                                                                                                                                                                                                                                                                                                                                                                                                                                                                                                                                                                                                                                                                                                                                                                                                                                                                                                                                                                                                                                                                                                                                         |                                  |                                |                                                                      |                                      | Page Total Mileage: 5.190 mi |                          | Pag |
| For More Information Contact - Vermont Agency of Transportation, Poli                                                                                                                         | cy, Planning and Intermodal Development Division - I                                                                                                                                                                                                                                                                                                                                                                                                                                                                                                                                                                                                                                                                                                                                                                                                                                                                                                                                                                                                                                                                                                                                                                                                                                                                                                                                                                                                                                                                                                                                                                                                                                                                                                                                                                                                                                                                                                                                                                                                                                                                               | Mapping Section, 1 National L    | ife Drive, Montpelier, VT 0563 | 3-5001 Telephone: 802-828-2600.                                      |                                      |                              |                          |     |