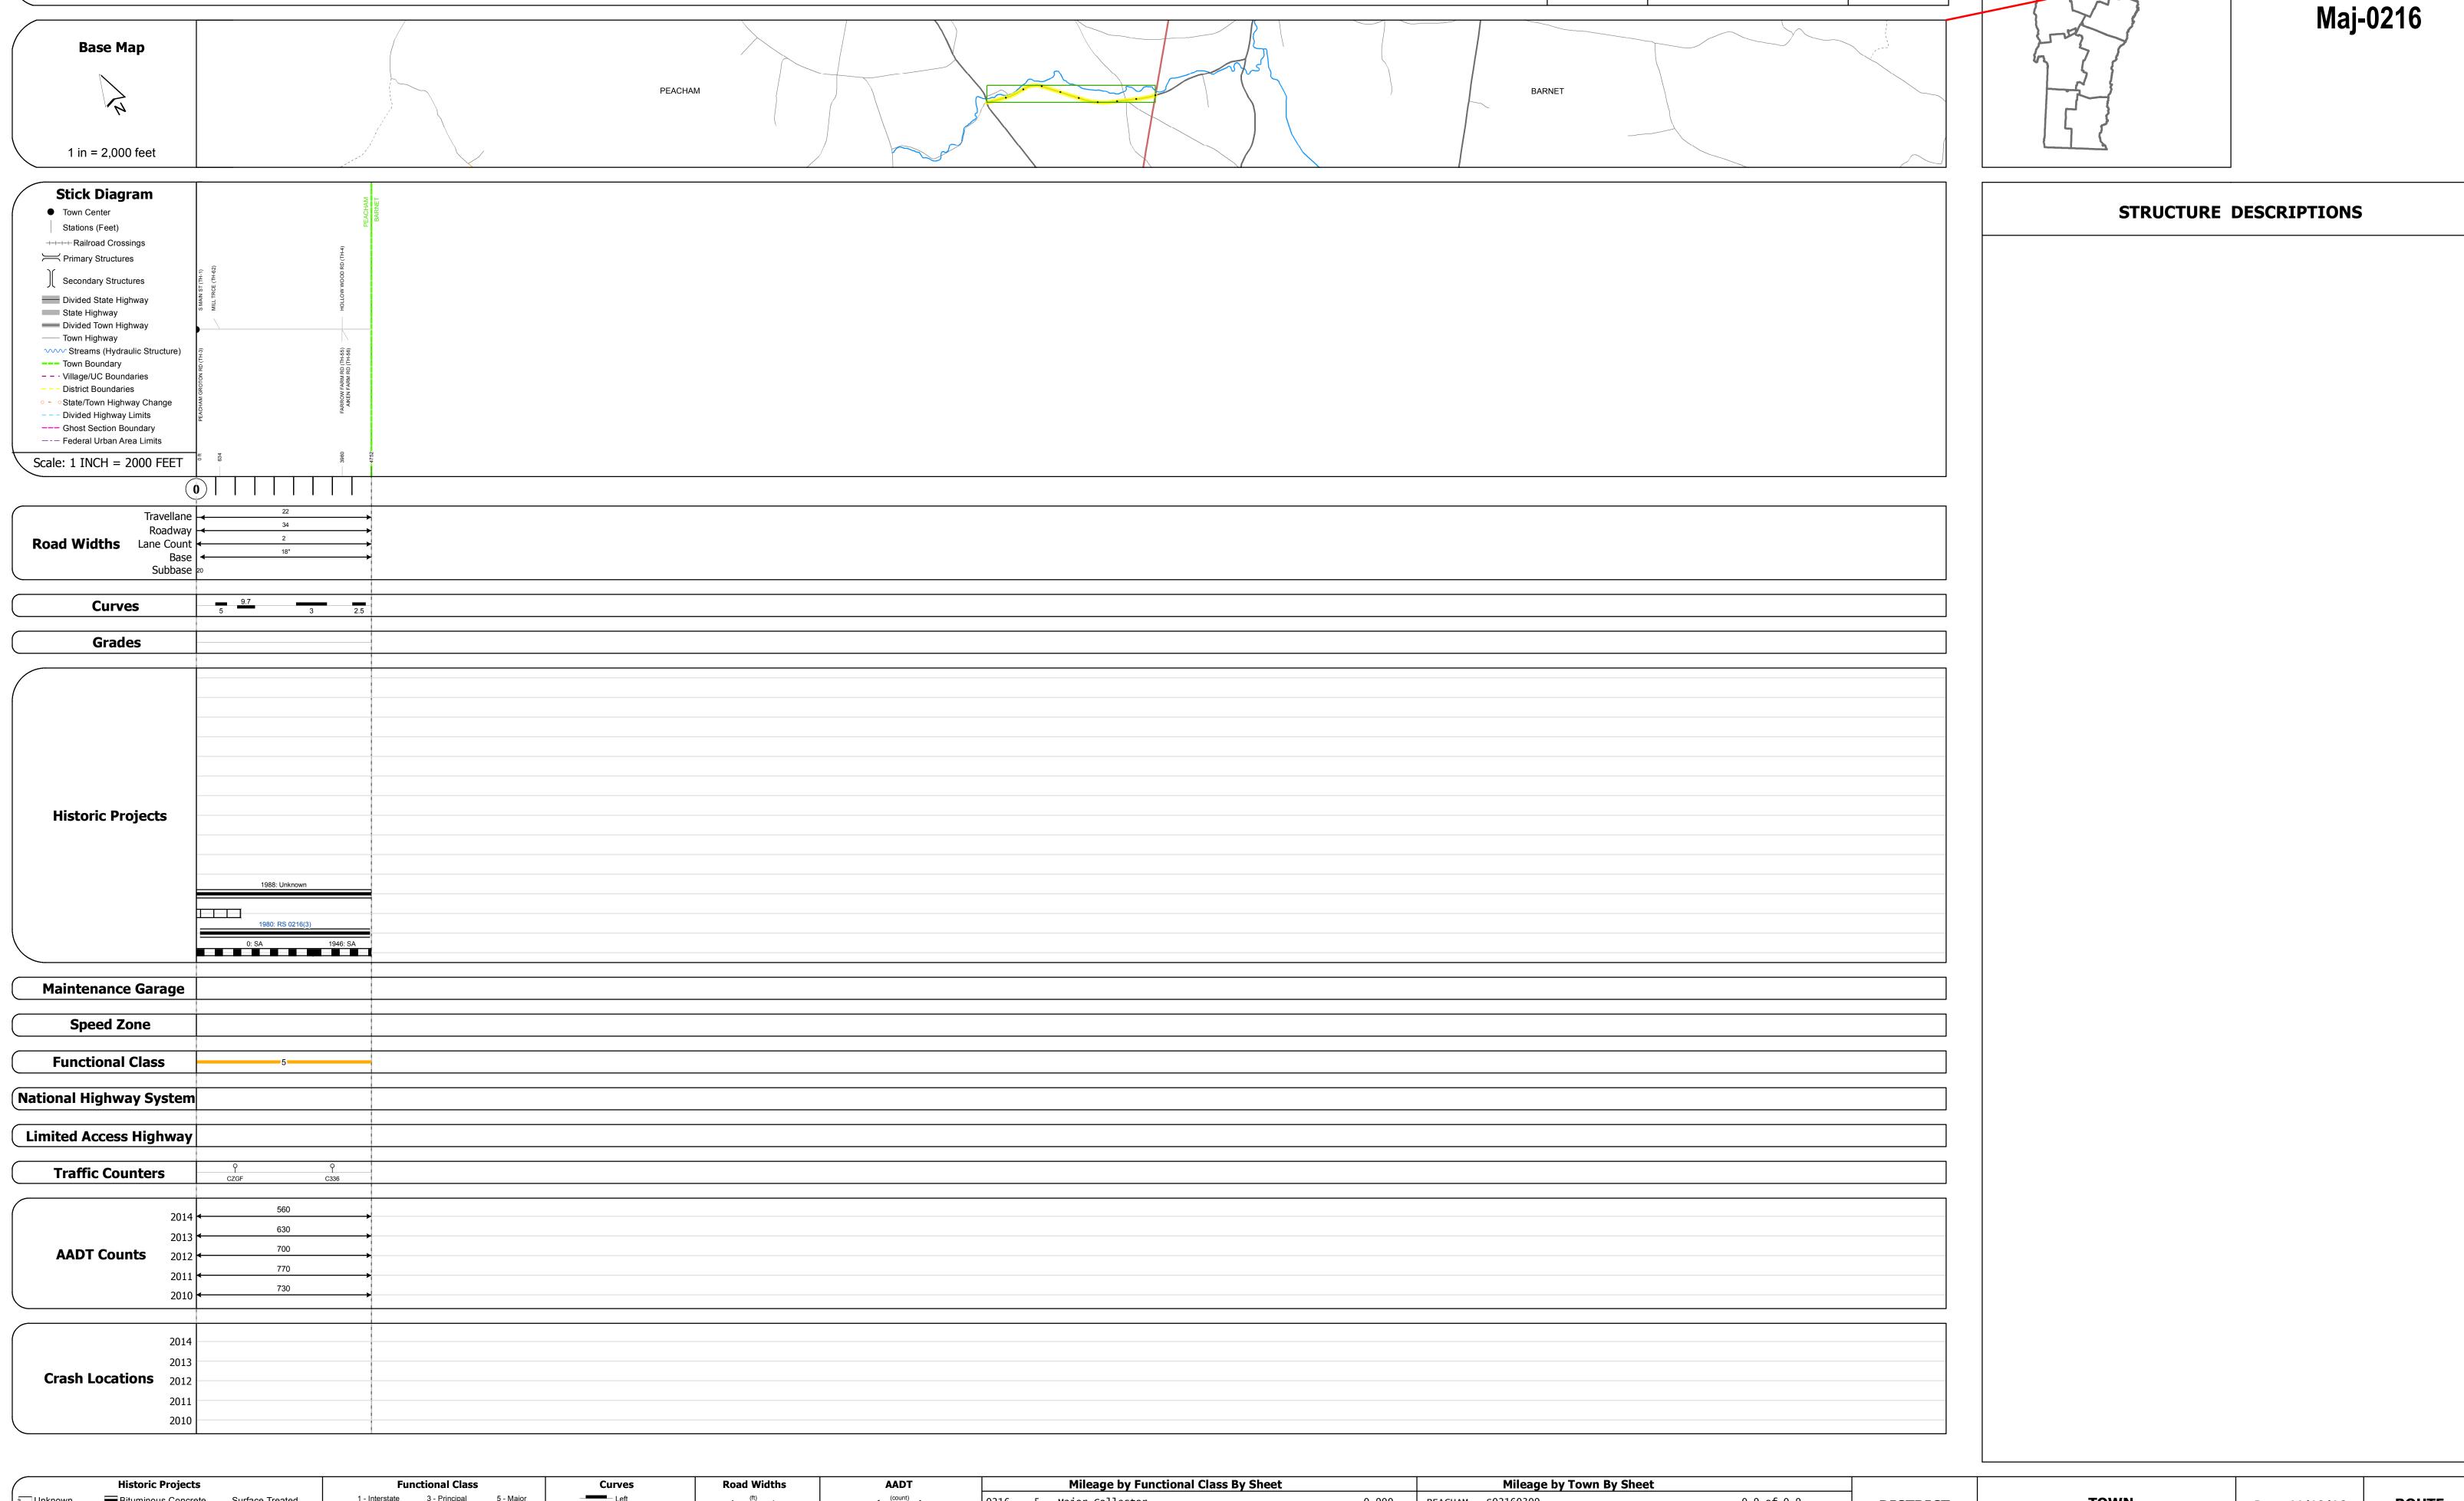

## **Route Log and Progress Chart**

**DRAFT** Please Note: Errors and Omissions May Exist. Contact the VTrans Mapping Section with questions or concerns.

**DISTRICT TOWN ROUTE PEACHAM** Maj-0216

| Historic Projects                                                                 | Functional Class                                                                                                                                                                                                                                                                                                                                                                                                                                                                                                                                                                                                                                                                                                                                                                                                                                                                                                                                                                                                                                                                                                                                                                                                                                                                                                                                                                                                                                                                                                                                                                                                                                                                                                                                                                                                                                                                                                                                                                                                                                                                                                              | Curves             | Road Widths      | AADT                          | Mileage by Functional Class By Sheet | Mileage by Town By Shee   | et                         |          |         |                |              |
|-----------------------------------------------------------------------------------|-------------------------------------------------------------------------------------------------------------------------------------------------------------------------------------------------------------------------------------------------------------------------------------------------------------------------------------------------------------------------------------------------------------------------------------------------------------------------------------------------------------------------------------------------------------------------------------------------------------------------------------------------------------------------------------------------------------------------------------------------------------------------------------------------------------------------------------------------------------------------------------------------------------------------------------------------------------------------------------------------------------------------------------------------------------------------------------------------------------------------------------------------------------------------------------------------------------------------------------------------------------------------------------------------------------------------------------------------------------------------------------------------------------------------------------------------------------------------------------------------------------------------------------------------------------------------------------------------------------------------------------------------------------------------------------------------------------------------------------------------------------------------------------------------------------------------------------------------------------------------------------------------------------------------------------------------------------------------------------------------------------------------------------------------------------------------------------------------------------------------------|--------------------|------------------|-------------------------------|--------------------------------------|---------------------------|----------------------------|----------|---------|----------------|--------------|
| Unknown Bituminous Concrete Surface Treated                                       | 1 - Interstate 3 - Principal 5 - Major System Arterial Collector                                                                                                                                                                                                                                                                                                                                                                                                                                                                                                                                                                                                                                                                                                                                                                                                                                                                                                                                                                                                                                                                                                                                                                                                                                                                                                                                                                                                                                                                                                                                                                                                                                                                                                                                                                                                                                                                                                                                                                                                                                                              | (degrees)          | <b>←</b> (ft)    |                               | 0216 5 - Major Collector             | 0.900 PEACHAM - S02160309 | 0.9 of 0.9                 | DISTRICT | TOWN    | Date: 11/10/16 | ROUTE        |
| Retreatment Bituminous Macadam Gravel                                             |                                                                                                                                                                                                                                                                                                                                                                                                                                                                                                                                                                                                                                                                                                                                                                                                                                                                                                                                                                                                                                                                                                                                                                                                                                                                                                                                                                                                                                                                                                                                                                                                                                                                                                                                                                                                                                                                                                                                                                                                                                                                                                                               | Right              |                  |                               |                                      |                           |                            |          |         | , , ,          |              |
| Resurface Cold Plane and Plant Mix                                                | 2 - Other 4 - Minor 6 - Minor Collector                                                                                                                                                                                                                                                                                                                                                                                                                                                                                                                                                                                                                                                                                                                                                                                                                                                                                                                                                                                                                                                                                                                                                                                                                                                                                                                                                                                                                                                                                                                                                                                                                                                                                                                                                                                                                                                                                                                                                                                                                                                                                       |                    |                  |                               |                                      |                           |                            |          |         |                | Maj-0216     |
| Bituminous Mix Bituminous Concrete Reclaimed Base and                             | d Expressways                                                                                                                                                                                                                                                                                                                                                                                                                                                                                                                                                                                                                                                                                                                                                                                                                                                                                                                                                                                                                                                                                                                                                                                                                                                                                                                                                                                                                                                                                                                                                                                                                                                                                                                                                                                                                                                                                                                                                                                                                                                                                                                 | Grades             | Traffic Counters | Crash Locations               |                                      |                           |                            |          |         | 1 of 1         | Play 0210    |
| Skinny Mix Concrete Bituminous Concrete                                           | e Speed Zones                                                                                                                                                                                                                                                                                                                                                                                                                                                                                                                                                                                                                                                                                                                                                                                                                                                                                                                                                                                                                                                                                                                                                                                                                                                                                                                                                                                                                                                                                                                                                                                                                                                                                                                                                                                                                                                                                                                                                                                                                                                                                                                 | grade up           | Ŷ                | Fatal Property Damage Only    |                                      |                           |                            | _        | PEACHAM |                | ETE mileage: |
| Bituminous Seal Cravel                                                            | SPEED | (percent) grade up | (counter ID)     | ■ Injury □ Unknown Crash Type |                                      |                           |                            | /        | PEACHAM | TWN mileage:   | 0.0 to 0.9   |
| Indicated plans available - http://ytransman01 apt state vt.us/rp/dpr/Dlwebstore/ | 25 30 35 40 45 50 55 60 65                                                                                                                                                                                                                                                                                                                                                                                                                                                                                                                                                                                                                                                                                                                                                                                                                                                                                                                                                                                                                                                                                                                                                                                                                                                                                                                                                                                                                                                                                                                                                                                                                                                                                                                                                                                                                                                                                                                                                                                                                                                                                                    |                    |                  |                               | Page Total M                         | ileage: 0 900 mi          | Page Total Mileage: 0.9 mi |          |         | 0.0 to 0.9     | 1            |