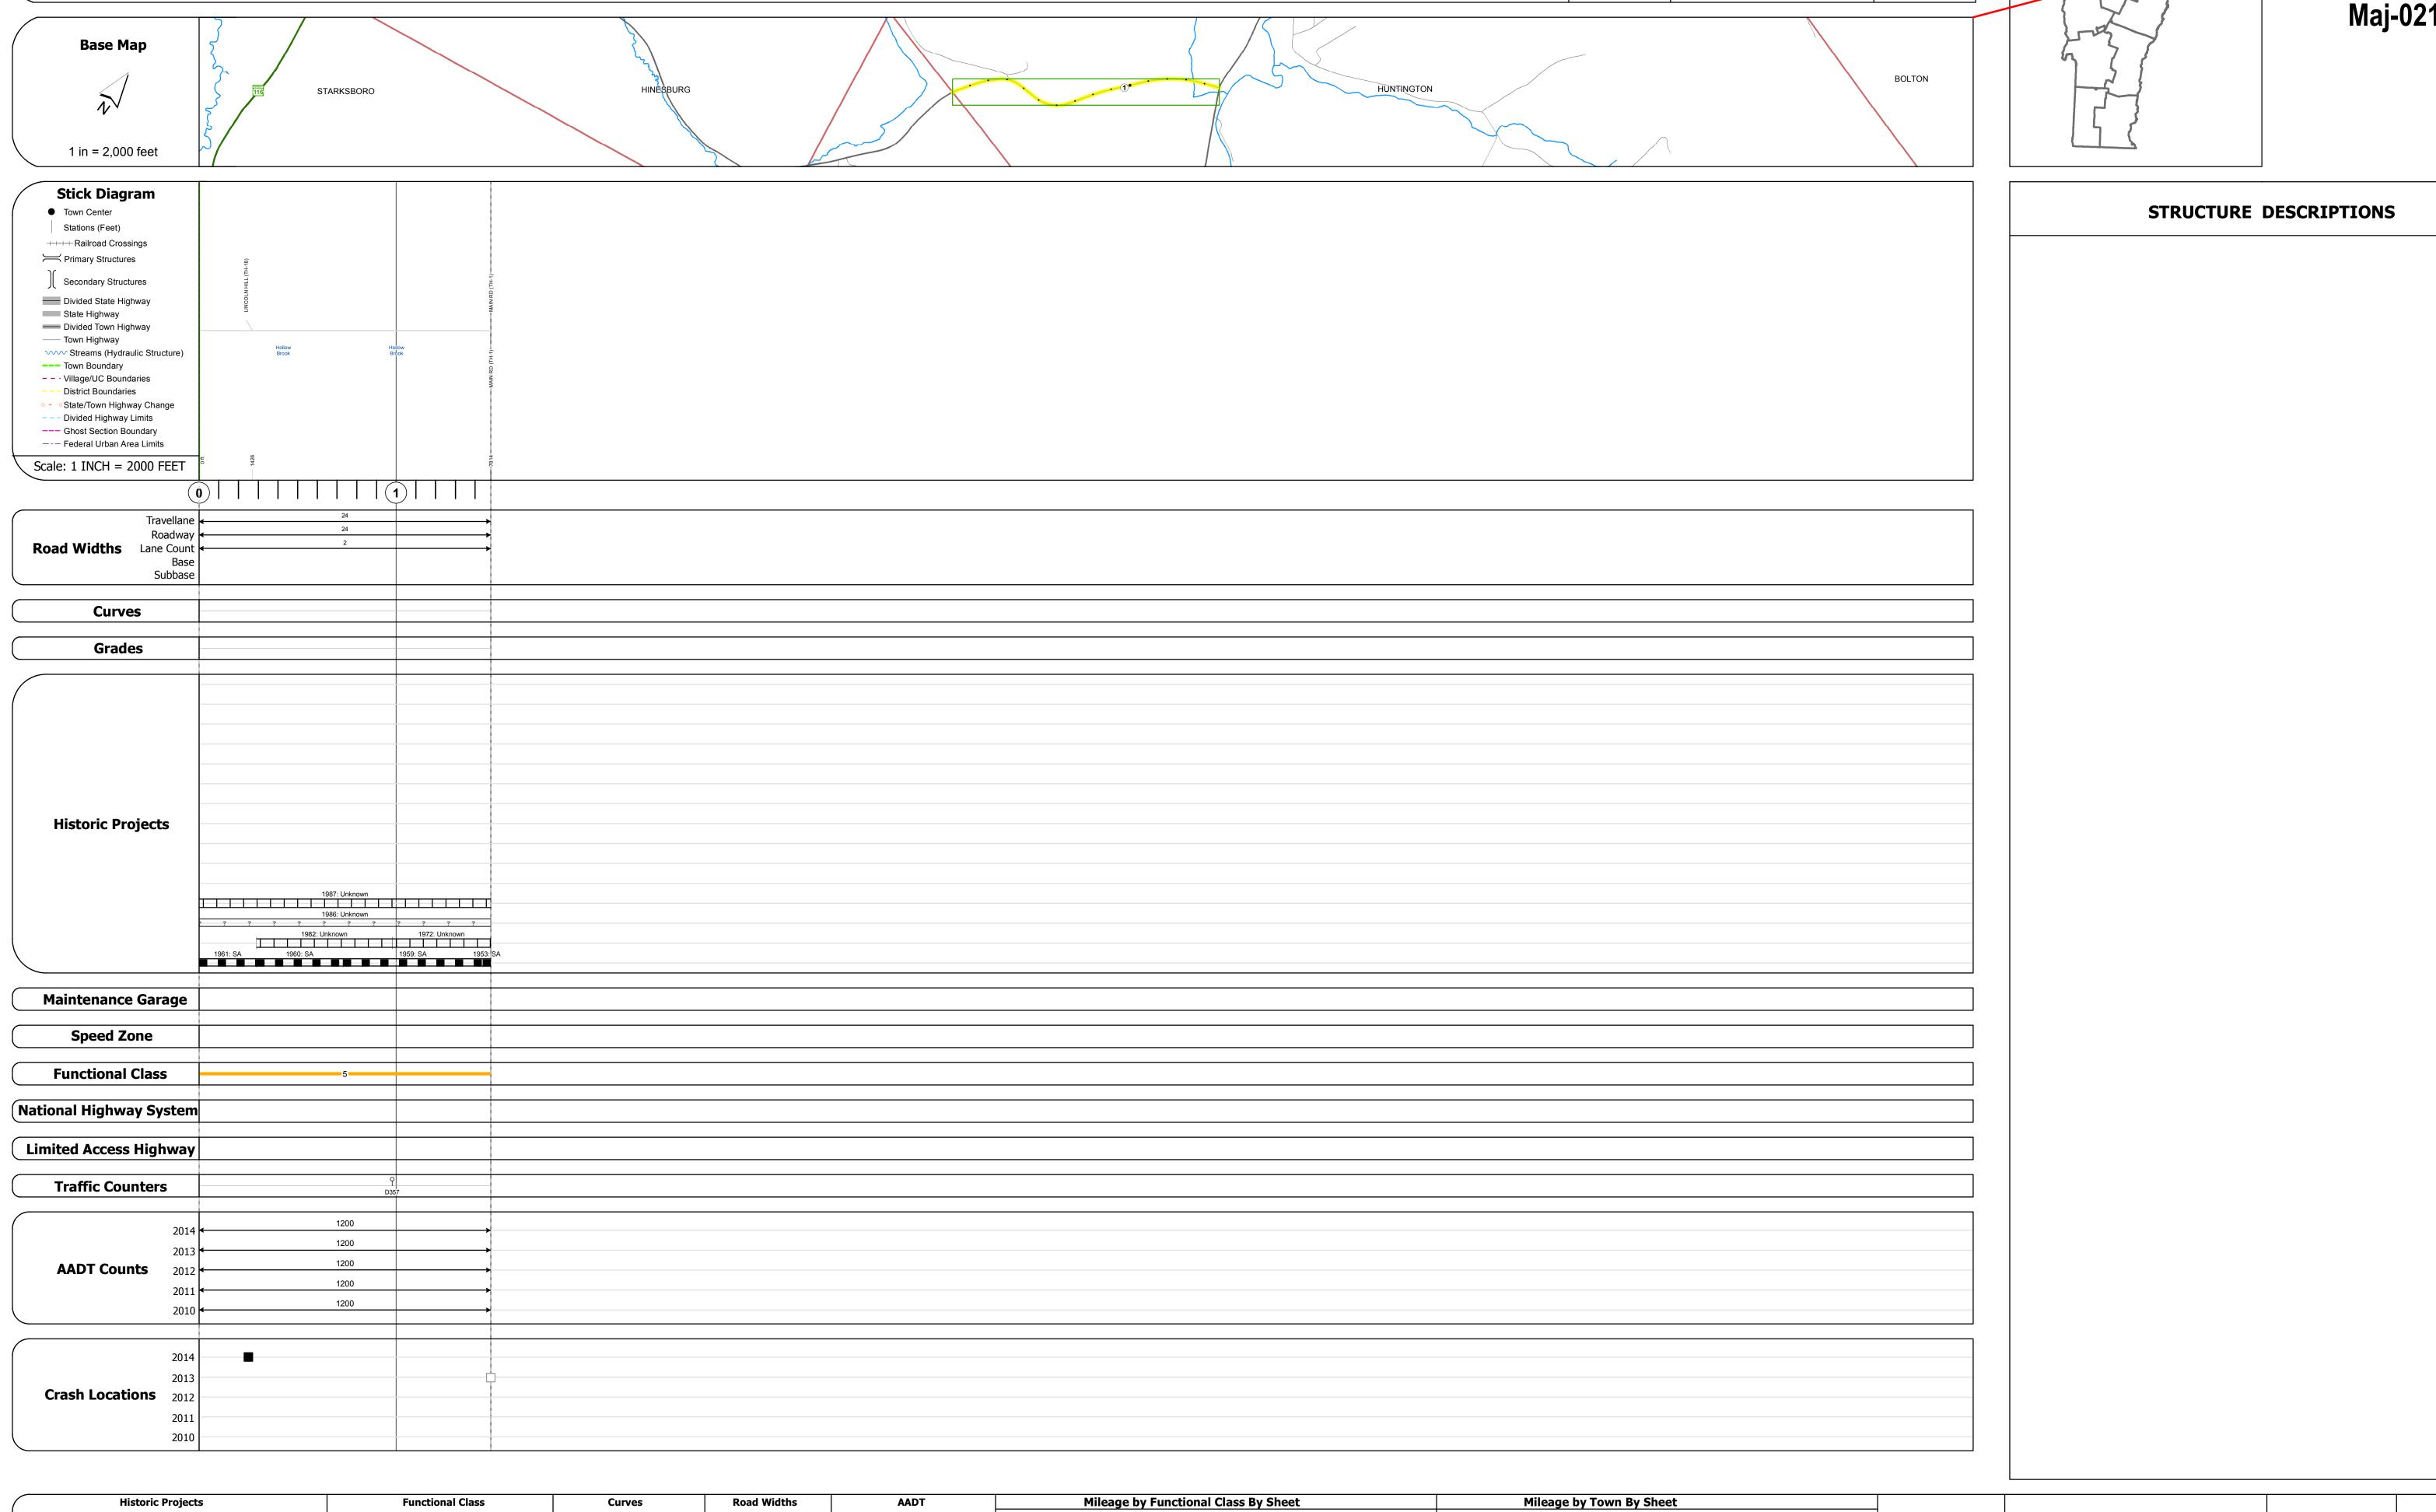

## **Route Log and Progress Chart**

**DRAFT** Please Note: Errors and Omissions May Exist. Contact the VTrans Mapping Section with questions or concerns.

**DISTRICT TOWN ROUTE HUNTINGTON** Maj-0212

Maj-0212

| Historic Projects                                                                                                                                                                                                                                                                                                                                                                                                                                                                                                                                                                                                                                                                                                                                                                                                                                                                                                                                                                                                                                                                                                                                                                                                                                                                                                                                                                                                                                                                                                                                                                                                                                                                                                                                                                                                                                                                                                                                                                                                                                                                                                              | Functional Class                                                 | Curves               | Road Widths      | AADT                          | Mileage by Functional Class By Sheet |                  | Mileage by Town By Sheet |                             |          |               |                |              |
|--------------------------------------------------------------------------------------------------------------------------------------------------------------------------------------------------------------------------------------------------------------------------------------------------------------------------------------------------------------------------------------------------------------------------------------------------------------------------------------------------------------------------------------------------------------------------------------------------------------------------------------------------------------------------------------------------------------------------------------------------------------------------------------------------------------------------------------------------------------------------------------------------------------------------------------------------------------------------------------------------------------------------------------------------------------------------------------------------------------------------------------------------------------------------------------------------------------------------------------------------------------------------------------------------------------------------------------------------------------------------------------------------------------------------------------------------------------------------------------------------------------------------------------------------------------------------------------------------------------------------------------------------------------------------------------------------------------------------------------------------------------------------------------------------------------------------------------------------------------------------------------------------------------------------------------------------------------------------------------------------------------------------------------------------------------------------------------------------------------------------------|------------------------------------------------------------------|----------------------|------------------|-------------------------------|--------------------------------------|------------------|--------------------------|-----------------------------|----------|---------------|----------------|--------------|
| Unknown Bituminous Concrete Surface Treated                                                                                                                                                                                                                                                                                                                                                                                                                                                                                                                                                                                                                                                                                                                                                                                                                                                                                                                                                                                                                                                                                                                                                                                                                                                                                                                                                                                                                                                                                                                                                                                                                                                                                                                                                                                                                                                                                                                                                                                                                                                                                    | 1 - Interstate 3 - Principal 5 - Major System Arterial Collector | (degrees) Left       | <b>←</b> (ft)    | (count)                       | 0212 5 - Major Collector             | 1.480            | HUNTINGTON - S02120408   | 1.48 of 1.48                | DISTRICT | TOWN          | Date: 11/10/16 | ROUTE        |
| Retreatment Bituminous Macadam Gravel                                                                                                                                                                                                                                                                                                                                                                                                                                                                                                                                                                                                                                                                                                                                                                                                                                                                                                                                                                                                                                                                                                                                                                                                                                                                                                                                                                                                                                                                                                                                                                                                                                                                                                                                                                                                                                                                                                                                                                                                                                                                                          | 2 - Other 4 - Minor 6 - Minor                                    | Right                |                  |                               |                                      |                  |                          |                             | DISTRICT |               |                |              |
| Resurface Cold Plane and Plant Mix                                                                                                                                                                                                                                                                                                                                                                                                                                                                                                                                                                                                                                                                                                                                                                                                                                                                                                                                                                                                                                                                                                                                                                                                                                                                                                                                                                                                                                                                                                                                                                                                                                                                                                                                                                                                                                                                                                                                                                                                                                                                                             | Freeways and Arterial Collector                                  |                      |                  |                               |                                      |                  |                          |                             |          |               |                | Maj-0212     |
| Bituminous Concrete Reclaimed Base and                                                                                                                                                                                                                                                                                                                                                                                                                                                                                                                                                                                                                                                                                                                                                                                                                                                                                                                                                                                                                                                                                                                                                                                                                                                                                                                                                                                                                                                                                                                                                                                                                                                                                                                                                                                                                                                                                                                                                                                                                                                                                         | Expressways                                                      | Grades               | Traffic Counters | Crash Locations               |                                      |                  |                          |                             |          |               | 1 of 1         | I-laj OZIZ   |
| Skinny Mix Education Educa | Speed Zones                                                      | (percent) grade up   | ρ                | Fatal Property Damage Only    |                                      |                  |                          |                             | _        | LUINITTNICTON |                | ETE mileage: |
| ☐☐── Bituminous Seal                                                                                                                                                                                                                                                                                                                                                                                                                                                                                                                                                                                                                                                                                                                                                                                                                                                                                                                                                                                                                                                                                                                                                                                                                                                                                                                                                                                                                                                                                                                                                                                                                                                                                                                                                                                                                                                                                                                                                                                                                                                                                                           | SPEED SPEED SPEED SPEED SPEED SPEED SPEED SPEED SPEED            | (percent) grade down | (counter ID)     | ■ Injury □ Unknown Crash Type |                                      |                  |                          |                             | 5        | HUNTINGTON    | TWN mileage:   | 3.66 to 5.14 |
| Indicated plans available - http://ytransmap01 apt state vt.us/rp/dpr/Dlwebstore/                                                                                                                                                                                                                                                                                                                                                                                                                                                                                                                                                                                                                                                                                                                                                                                                                                                                                                                                                                                                                                                                                                                                                                                                                                                                                                                                                                                                                                                                                                                                                                                                                                                                                                                                                                                                                                                                                                                                                                                                                                              | 25 30 35 40 45 50 55 60 65                                       |                      |                  |                               | Page Total M                         | ileage: 1 480 mi |                          | Page Total Mileage: 1 48 mi |          |               | 0.0 to 1.48    | 5.00 to 5.11 |