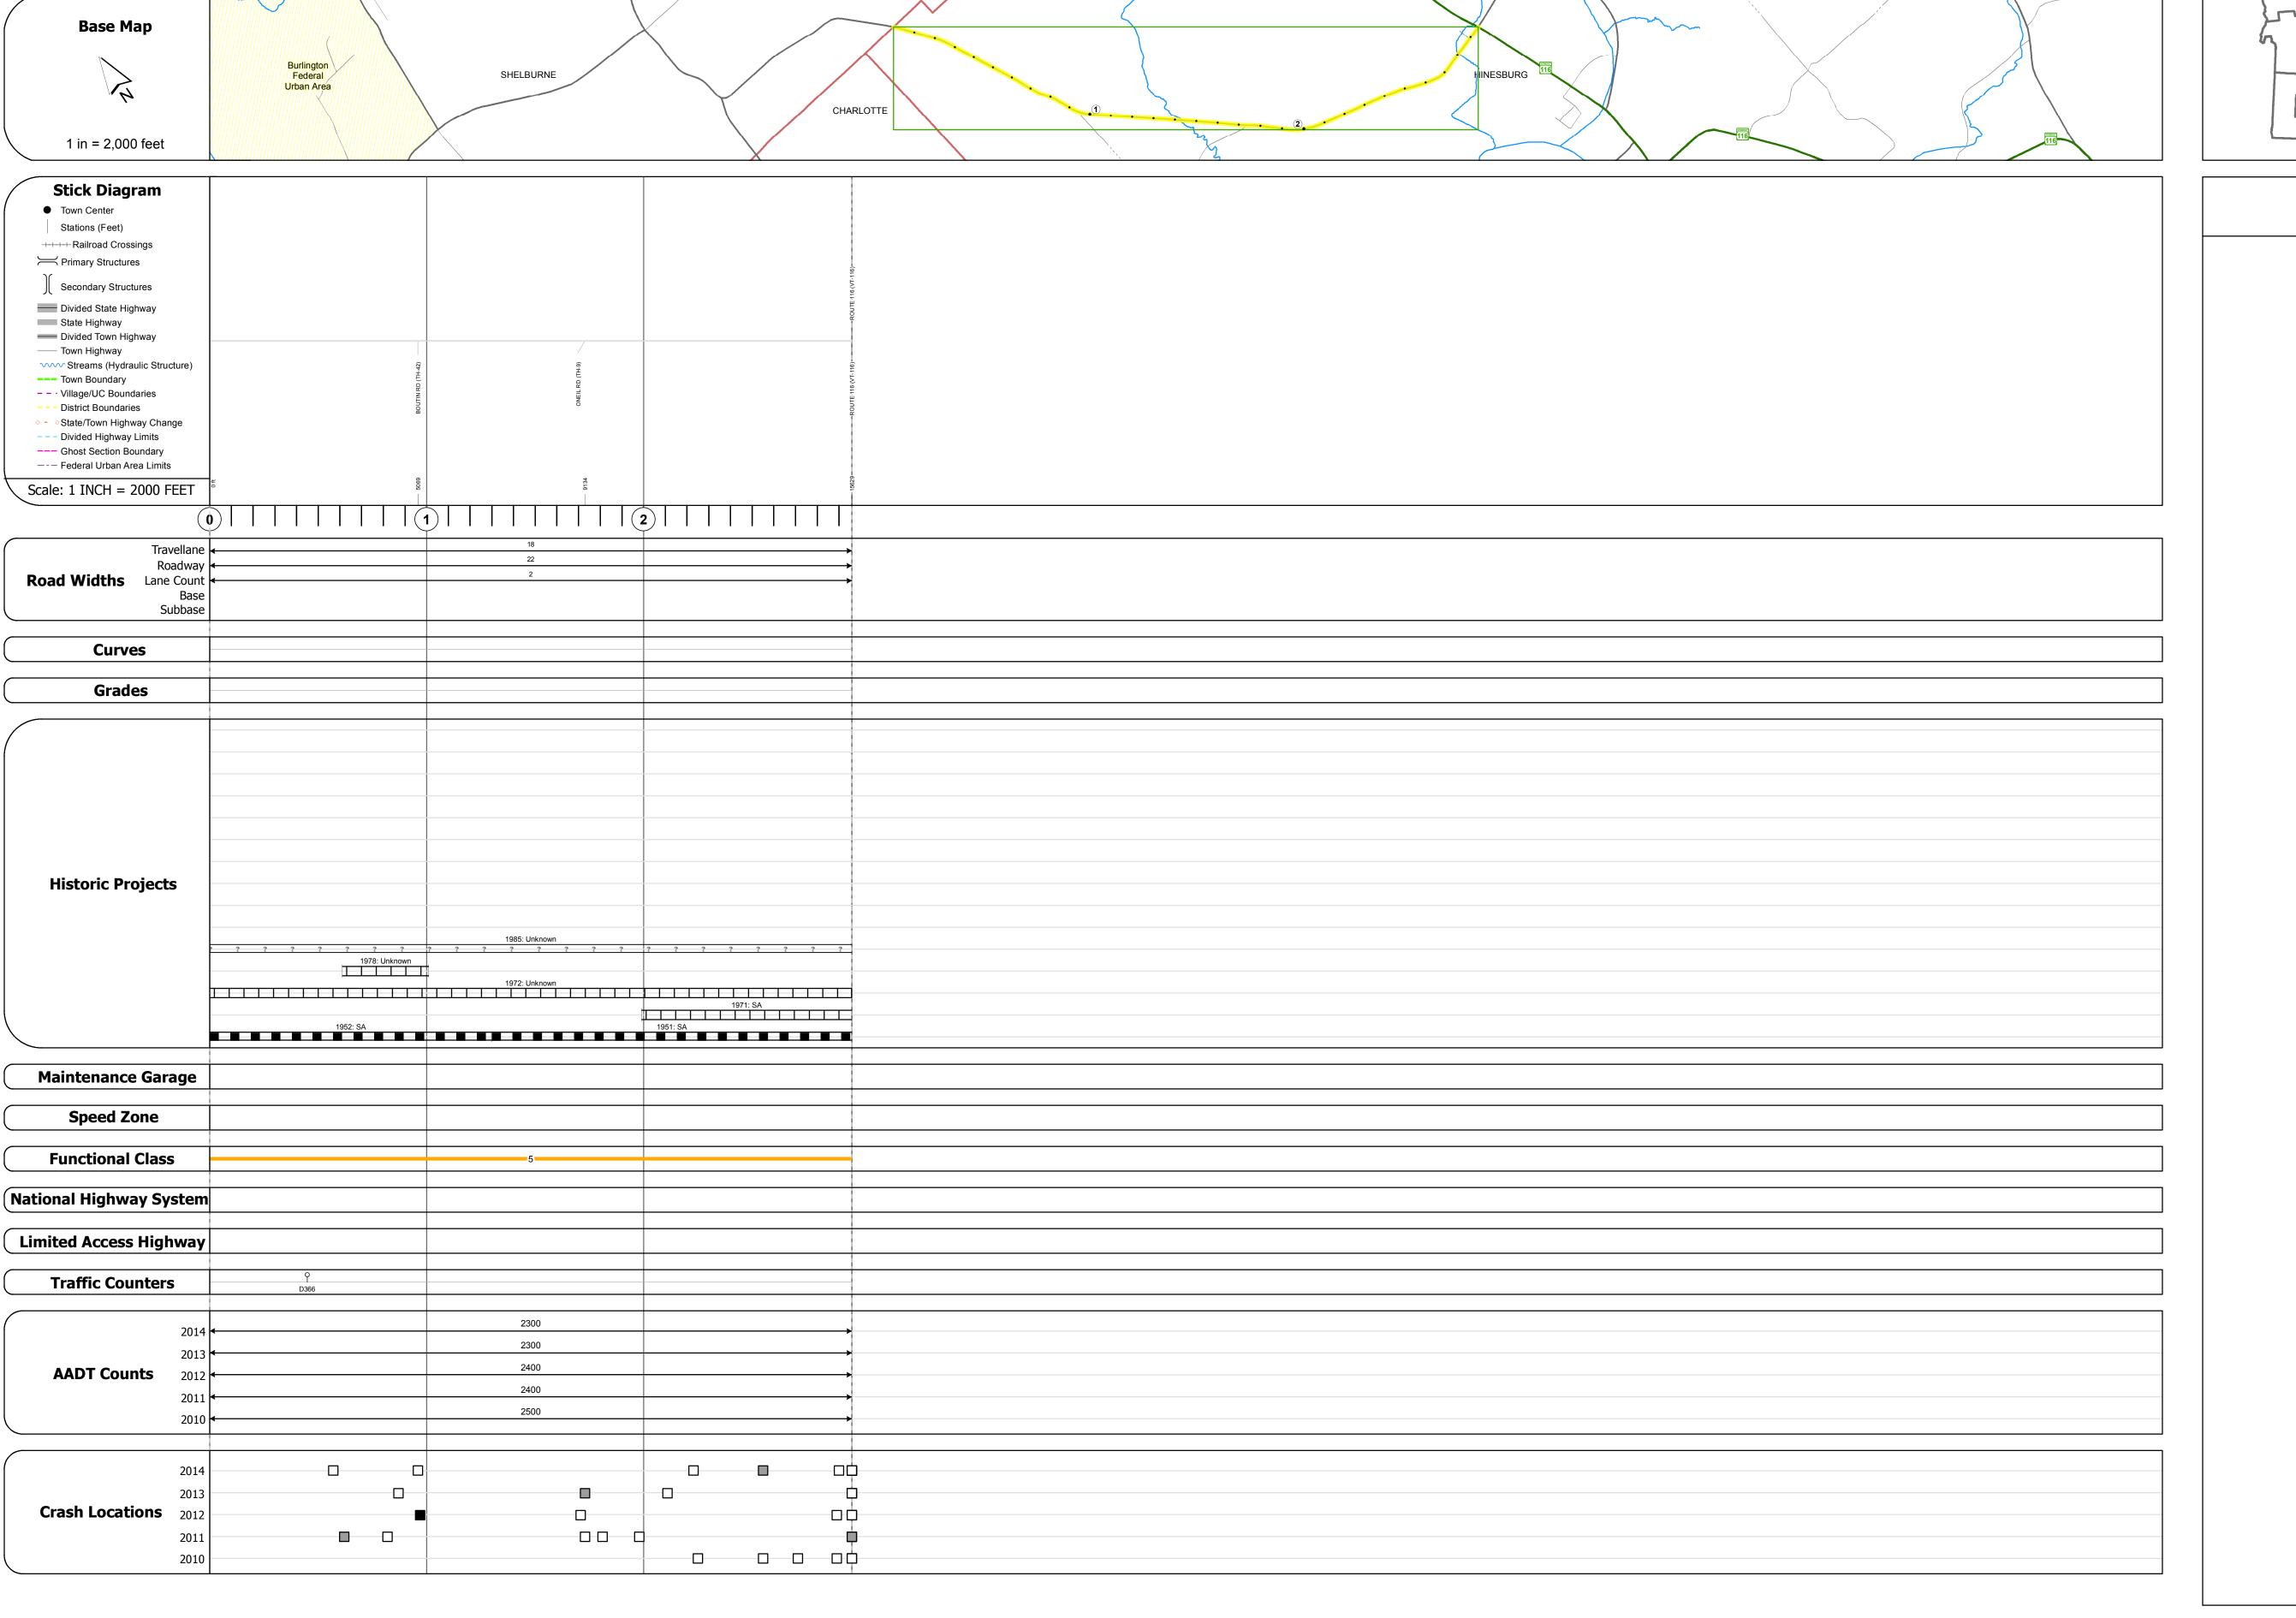

## **Route Log and Progress Chart**

**DISTRICT TOWN DRAFT** Please Note: Errors and Omissions May Exist. Contact the VTrans Mapping Section with questions or concerns.

**ROUTE HINESBURG** Maj-0210

STRUCTURE DESCRIPTIONS

| Ma | j-021 |  |
|----|-------|--|
|----|-------|--|

| Historic Projects                                                                 | Functional Class                                                                                                                                                                                                                                                                                                                                                                                                                                                                                                                                                                                                                                                                                                                                                                                                                                                                                                                                                                                                                                                                                                                                                                                                                                                                                                                                                                                                                                                                                                                                                                                                                                                                                                                                                                                                                                                                                                                                                                                                                                                                                                              | Curves             | Road Widths      | AADT                          | Mileage by Functional Class By | Sheet                       | Mileage by Town By Sheet |                             |                  |           |                    |              |
|-----------------------------------------------------------------------------------|-------------------------------------------------------------------------------------------------------------------------------------------------------------------------------------------------------------------------------------------------------------------------------------------------------------------------------------------------------------------------------------------------------------------------------------------------------------------------------------------------------------------------------------------------------------------------------------------------------------------------------------------------------------------------------------------------------------------------------------------------------------------------------------------------------------------------------------------------------------------------------------------------------------------------------------------------------------------------------------------------------------------------------------------------------------------------------------------------------------------------------------------------------------------------------------------------------------------------------------------------------------------------------------------------------------------------------------------------------------------------------------------------------------------------------------------------------------------------------------------------------------------------------------------------------------------------------------------------------------------------------------------------------------------------------------------------------------------------------------------------------------------------------------------------------------------------------------------------------------------------------------------------------------------------------------------------------------------------------------------------------------------------------------------------------------------------------------------------------------------------------|--------------------|------------------|-------------------------------|--------------------------------|-----------------------------|--------------------------|-----------------------------|------------------|-----------|--------------------|--------------|
| Unknown Bituminous Concrete Surface Treated                                       | 1 - Interstate 3 - Principal 5 - Major System Arterial Collector                                                                                                                                                                                                                                                                                                                                                                                                                                                                                                                                                                                                                                                                                                                                                                                                                                                                                                                                                                                                                                                                                                                                                                                                                                                                                                                                                                                                                                                                                                                                                                                                                                                                                                                                                                                                                                                                                                                                                                                                                                                              | (degrees)          | <b>←</b> (ft)    | (count)                       | 0210 5 - Major Collector       | 2.960                       | HINESBURG - S02100407    | 2.96 of 2.96                | DISTRICT         | TOWN      | Date: 11/10/16     | ROUTE        |
| Retreatment Bituminous Macadam Gravel                                             | 2 - Other 4 - Minor 6 - Minor                                                                                                                                                                                                                                                                                                                                                                                                                                                                                                                                                                                                                                                                                                                                                                                                                                                                                                                                                                                                                                                                                                                                                                                                                                                                                                                                                                                                                                                                                                                                                                                                                                                                                                                                                                                                                                                                                                                                                                                                                                                                                                 | Right              |                  |                               |                                |                             |                          |                             | <b>D13111101</b> |           | - 3333 - 2, -3, -3 |              |
| Resurface Cold Plane and Plant Mix                                                | Freeways and Arterial Collector                                                                                                                                                                                                                                                                                                                                                                                                                                                                                                                                                                                                                                                                                                                                                                                                                                                                                                                                                                                                                                                                                                                                                                                                                                                                                                                                                                                                                                                                                                                                                                                                                                                                                                                                                                                                                                                                                                                                                                                                                                                                                               |                    |                  |                               |                                |                             |                          |                             |                  |           |                    | Maj-0210     |
| Bituminous Mix  Bituminous Concrete  Reclaimed Base and                           | Expressways                                                                                                                                                                                                                                                                                                                                                                                                                                                                                                                                                                                                                                                                                                                                                                                                                                                                                                                                                                                                                                                                                                                                                                                                                                                                                                                                                                                                                                                                                                                                                                                                                                                                                                                                                                                                                                                                                                                                                                                                                                                                                                                   | Grades             | Traffic Counters | Crash Locations               |                                |                             |                          |                             |                  |           | 1 of 1             | 110, 0110    |
| Skinny Mix Concrete Bituminous Concrete                                           | Speed Zones                                                                                                                                                                                                                                                                                                                                                                                                                                                                                                                                                                                                                                                                                                                                                                                                                                                                                                                                                                                                                                                                                                                                                                                                                                                                                                                                                                                                                                                                                                                                                                                                                                                                                                                                                                                                                                                                                                                                                                                                                                                                                                                   | (percent) grade up | ٩                | Fatal Property Damage Only    | <i>'</i>                       |                             |                          |                             | E                | HINESBURG |                    | ETE mileage: |
| Bituminous Seal  Gravel                                                           | SPEED | grade down         | (counter ID)     | ☐ Injury ☐ Unknown Crash Type |                                |                             |                          |                             | 5                | HINLSDOKG | TWN mileage:       | 0.0 to 2.96  |
| Indicated plans available - http://vtransman01 apt state vt.us/rp/dpr/Dlwebstore/ | 25 30 35 40 45 50 55 60 65                                                                                                                                                                                                                                                                                                                                                                                                                                                                                                                                                                                                                                                                                                                                                                                                                                                                                                                                                                                                                                                                                                                                                                                                                                                                                                                                                                                                                                                                                                                                                                                                                                                                                                                                                                                                                                                                                                                                                                                                                                                                                                    |                    |                  |                               |                                | age Total Mileage: 2 960 mi |                          | Page Total Mileage: 2 96 mi |                  |           | 0.0 to 2.96        | l /          |