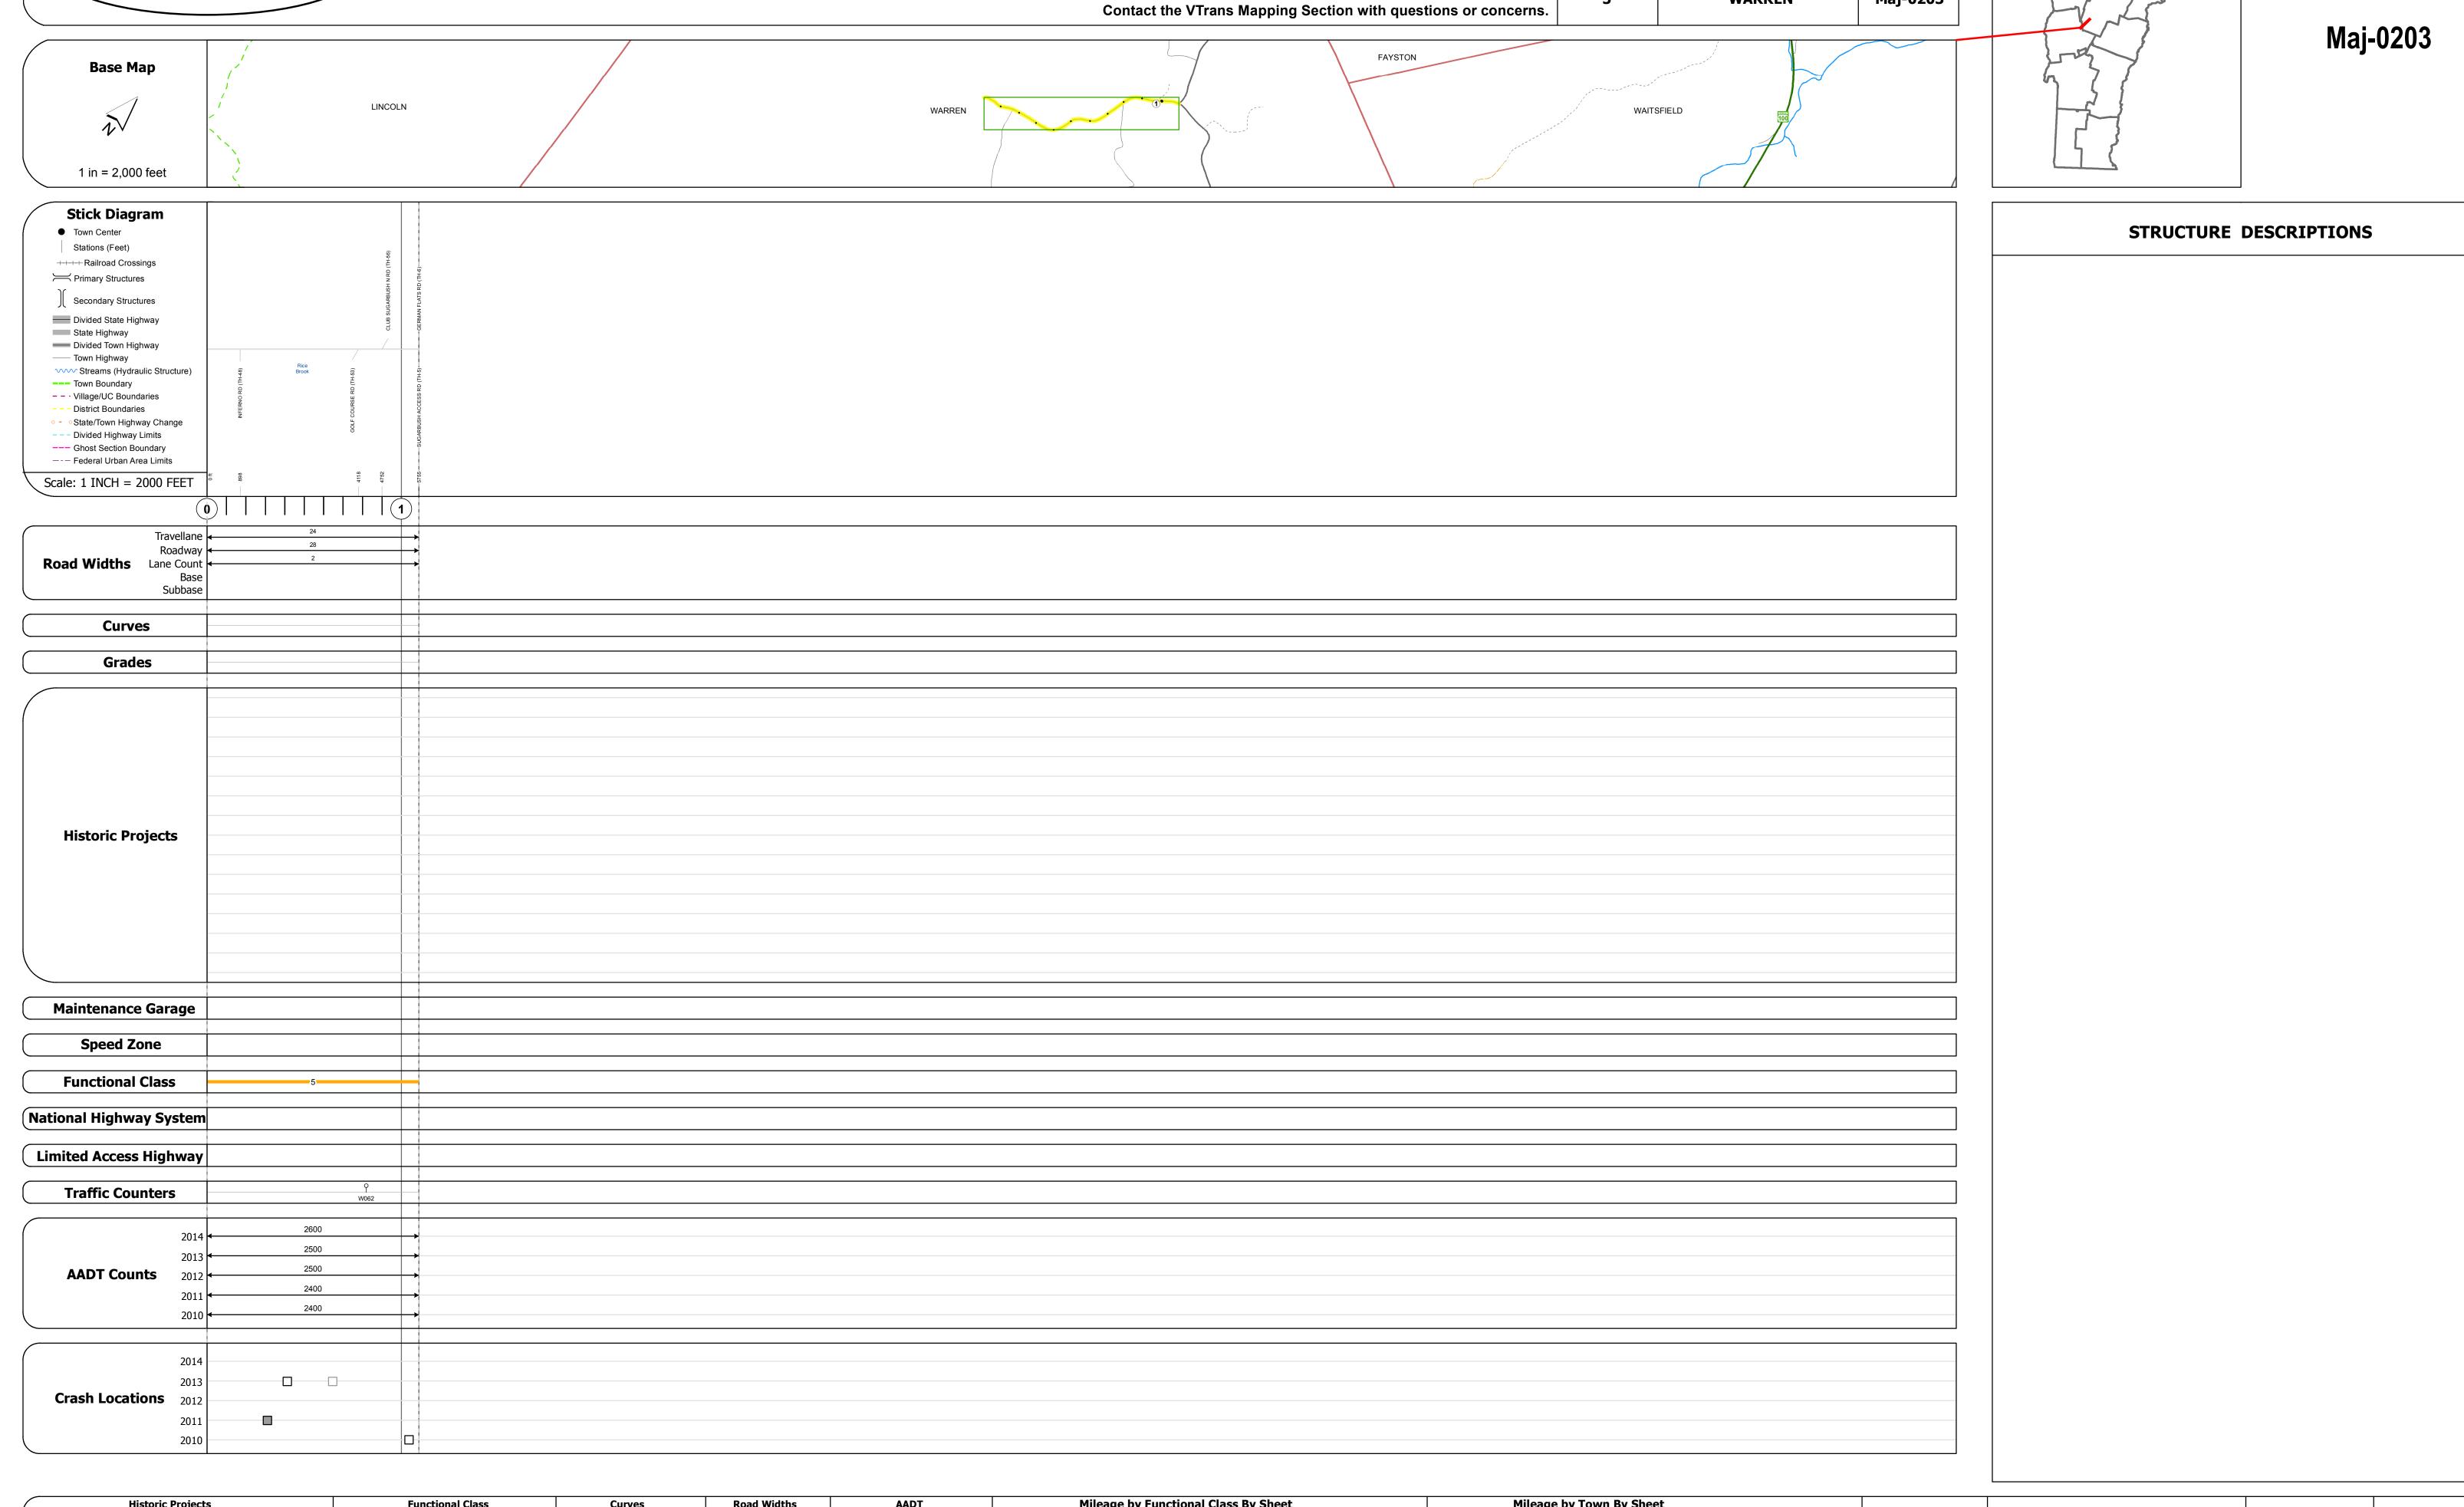

## **Route Log and Progress Chart**

**DISTRICT TOWN DRAFT** Please Note: Errors and Omissions May Exist. WARREN

**ROUTE** Maj-0203

| Historic Projects                                                                 | Functional Class                                                                                                                                                                                                                                                                                                                                                                                                                                                                                                                                                                                                                                                                                                                                                                                                                                                                                                                                                                                                                                                                                                                                                                                                                                                                                                                                                                                                                                                                                                                                                                                                                                                                                                                                                                                                                                                                                                                                                                                                                                                                                                              | Curves             | Road Widths      | AADT                          | Mileage by Functional Class By Sheet | Mileage by Town          | By Sheet                    |           |        |                |              |
|-----------------------------------------------------------------------------------|-------------------------------------------------------------------------------------------------------------------------------------------------------------------------------------------------------------------------------------------------------------------------------------------------------------------------------------------------------------------------------------------------------------------------------------------------------------------------------------------------------------------------------------------------------------------------------------------------------------------------------------------------------------------------------------------------------------------------------------------------------------------------------------------------------------------------------------------------------------------------------------------------------------------------------------------------------------------------------------------------------------------------------------------------------------------------------------------------------------------------------------------------------------------------------------------------------------------------------------------------------------------------------------------------------------------------------------------------------------------------------------------------------------------------------------------------------------------------------------------------------------------------------------------------------------------------------------------------------------------------------------------------------------------------------------------------------------------------------------------------------------------------------------------------------------------------------------------------------------------------------------------------------------------------------------------------------------------------------------------------------------------------------------------------------------------------------------------------------------------------------|--------------------|------------------|-------------------------------|--------------------------------------|--------------------------|-----------------------------|-----------|--------|----------------|--------------|
| Unknown Bituminous Concrete Surface Treated                                       | 1 - Interstate 3 - Principal 5 - Major<br>System Arterial Collector                                                                                                                                                                                                                                                                                                                                                                                                                                                                                                                                                                                                                                                                                                                                                                                                                                                                                                                                                                                                                                                                                                                                                                                                                                                                                                                                                                                                                                                                                                                                                                                                                                                                                                                                                                                                                                                                                                                                                                                                                                                           | (degrees)          | <b>←</b> (ft)    | (count) →                     | 0203 5 - Major Collector             | 1.090 WARREN - S02031217 | 1.09 of 1.09                | DISTRICT  | TOWN   | Date: 11/10/16 | ROUTE        |
| Retreatment Bituminous Macadam Gravel                                             |                                                                                                                                                                                                                                                                                                                                                                                                                                                                                                                                                                                                                                                                                                                                                                                                                                                                                                                                                                                                                                                                                                                                                                                                                                                                                                                                                                                                                                                                                                                                                                                                                                                                                                                                                                                                                                                                                                                                                                                                                                                                                                                               | Right              |                  |                               |                                      |                          |                             | 223111231 |        | , , ,          |              |
| Resurface Cold Plane and Plant Mix                                                | 2 - Other 4 - Minor 6 - Minor Collector                                                                                                                                                                                                                                                                                                                                                                                                                                                                                                                                                                                                                                                                                                                                                                                                                                                                                                                                                                                                                                                                                                                                                                                                                                                                                                                                                                                                                                                                                                                                                                                                                                                                                                                                                                                                                                                                                                                                                                                                                                                                                       |                    |                  |                               |                                      |                          |                             |           |        |                | Maj-0203     |
| Bituminous Mix Bituminous Concrete Reclaimed Base and                             | Expressways                                                                                                                                                                                                                                                                                                                                                                                                                                                                                                                                                                                                                                                                                                                                                                                                                                                                                                                                                                                                                                                                                                                                                                                                                                                                                                                                                                                                                                                                                                                                                                                                                                                                                                                                                                                                                                                                                                                                                                                                                                                                                                                   | Grades             | Traffic Counters | Crash Locations               |                                      |                          |                             |           |        | 1 of 1         | 1-14) 0205   |
| Skinny Mix Concrete Bituminous Concrete                                           | Speed Zones                                                                                                                                                                                                                                                                                                                                                                                                                                                                                                                                                                                                                                                                                                                                                                                                                                                                                                                                                                                                                                                                                                                                                                                                                                                                                                                                                                                                                                                                                                                                                                                                                                                                                                                                                                                                                                                                                                                                                                                                                                                                                                                   | grade up           | Ŷ                | Fatal Property Damage Only    | <i>,</i>                             |                          |                             | _         | WARREN |                | ETE mileage: |
| Bituminous Seal Cravel                                                            | SPEED | (percent) grade up | (counter ID)     | ■ Injury □ Unknown Crash Type |                                      |                          |                             | 5         | WARREN | TWN mileage:   | 0.0 to 1.09  |
| Indicated plans available - http://ytransmap01 apt state vt.us/rp/dpr/Dlwebstore/ | 25 30 35 40 45 50 55 60 65                                                                                                                                                                                                                                                                                                                                                                                                                                                                                                                                                                                                                                                                                                                                                                                                                                                                                                                                                                                                                                                                                                                                                                                                                                                                                                                                                                                                                                                                                                                                                                                                                                                                                                                                                                                                                                                                                                                                                                                                                                                                                                    |                    |                  |                               | Page Total                           | Mileage: 1 090 mi        | Page Total Mileage: 1 09 mi |           |        | 0.0 to 1.09    | )            |