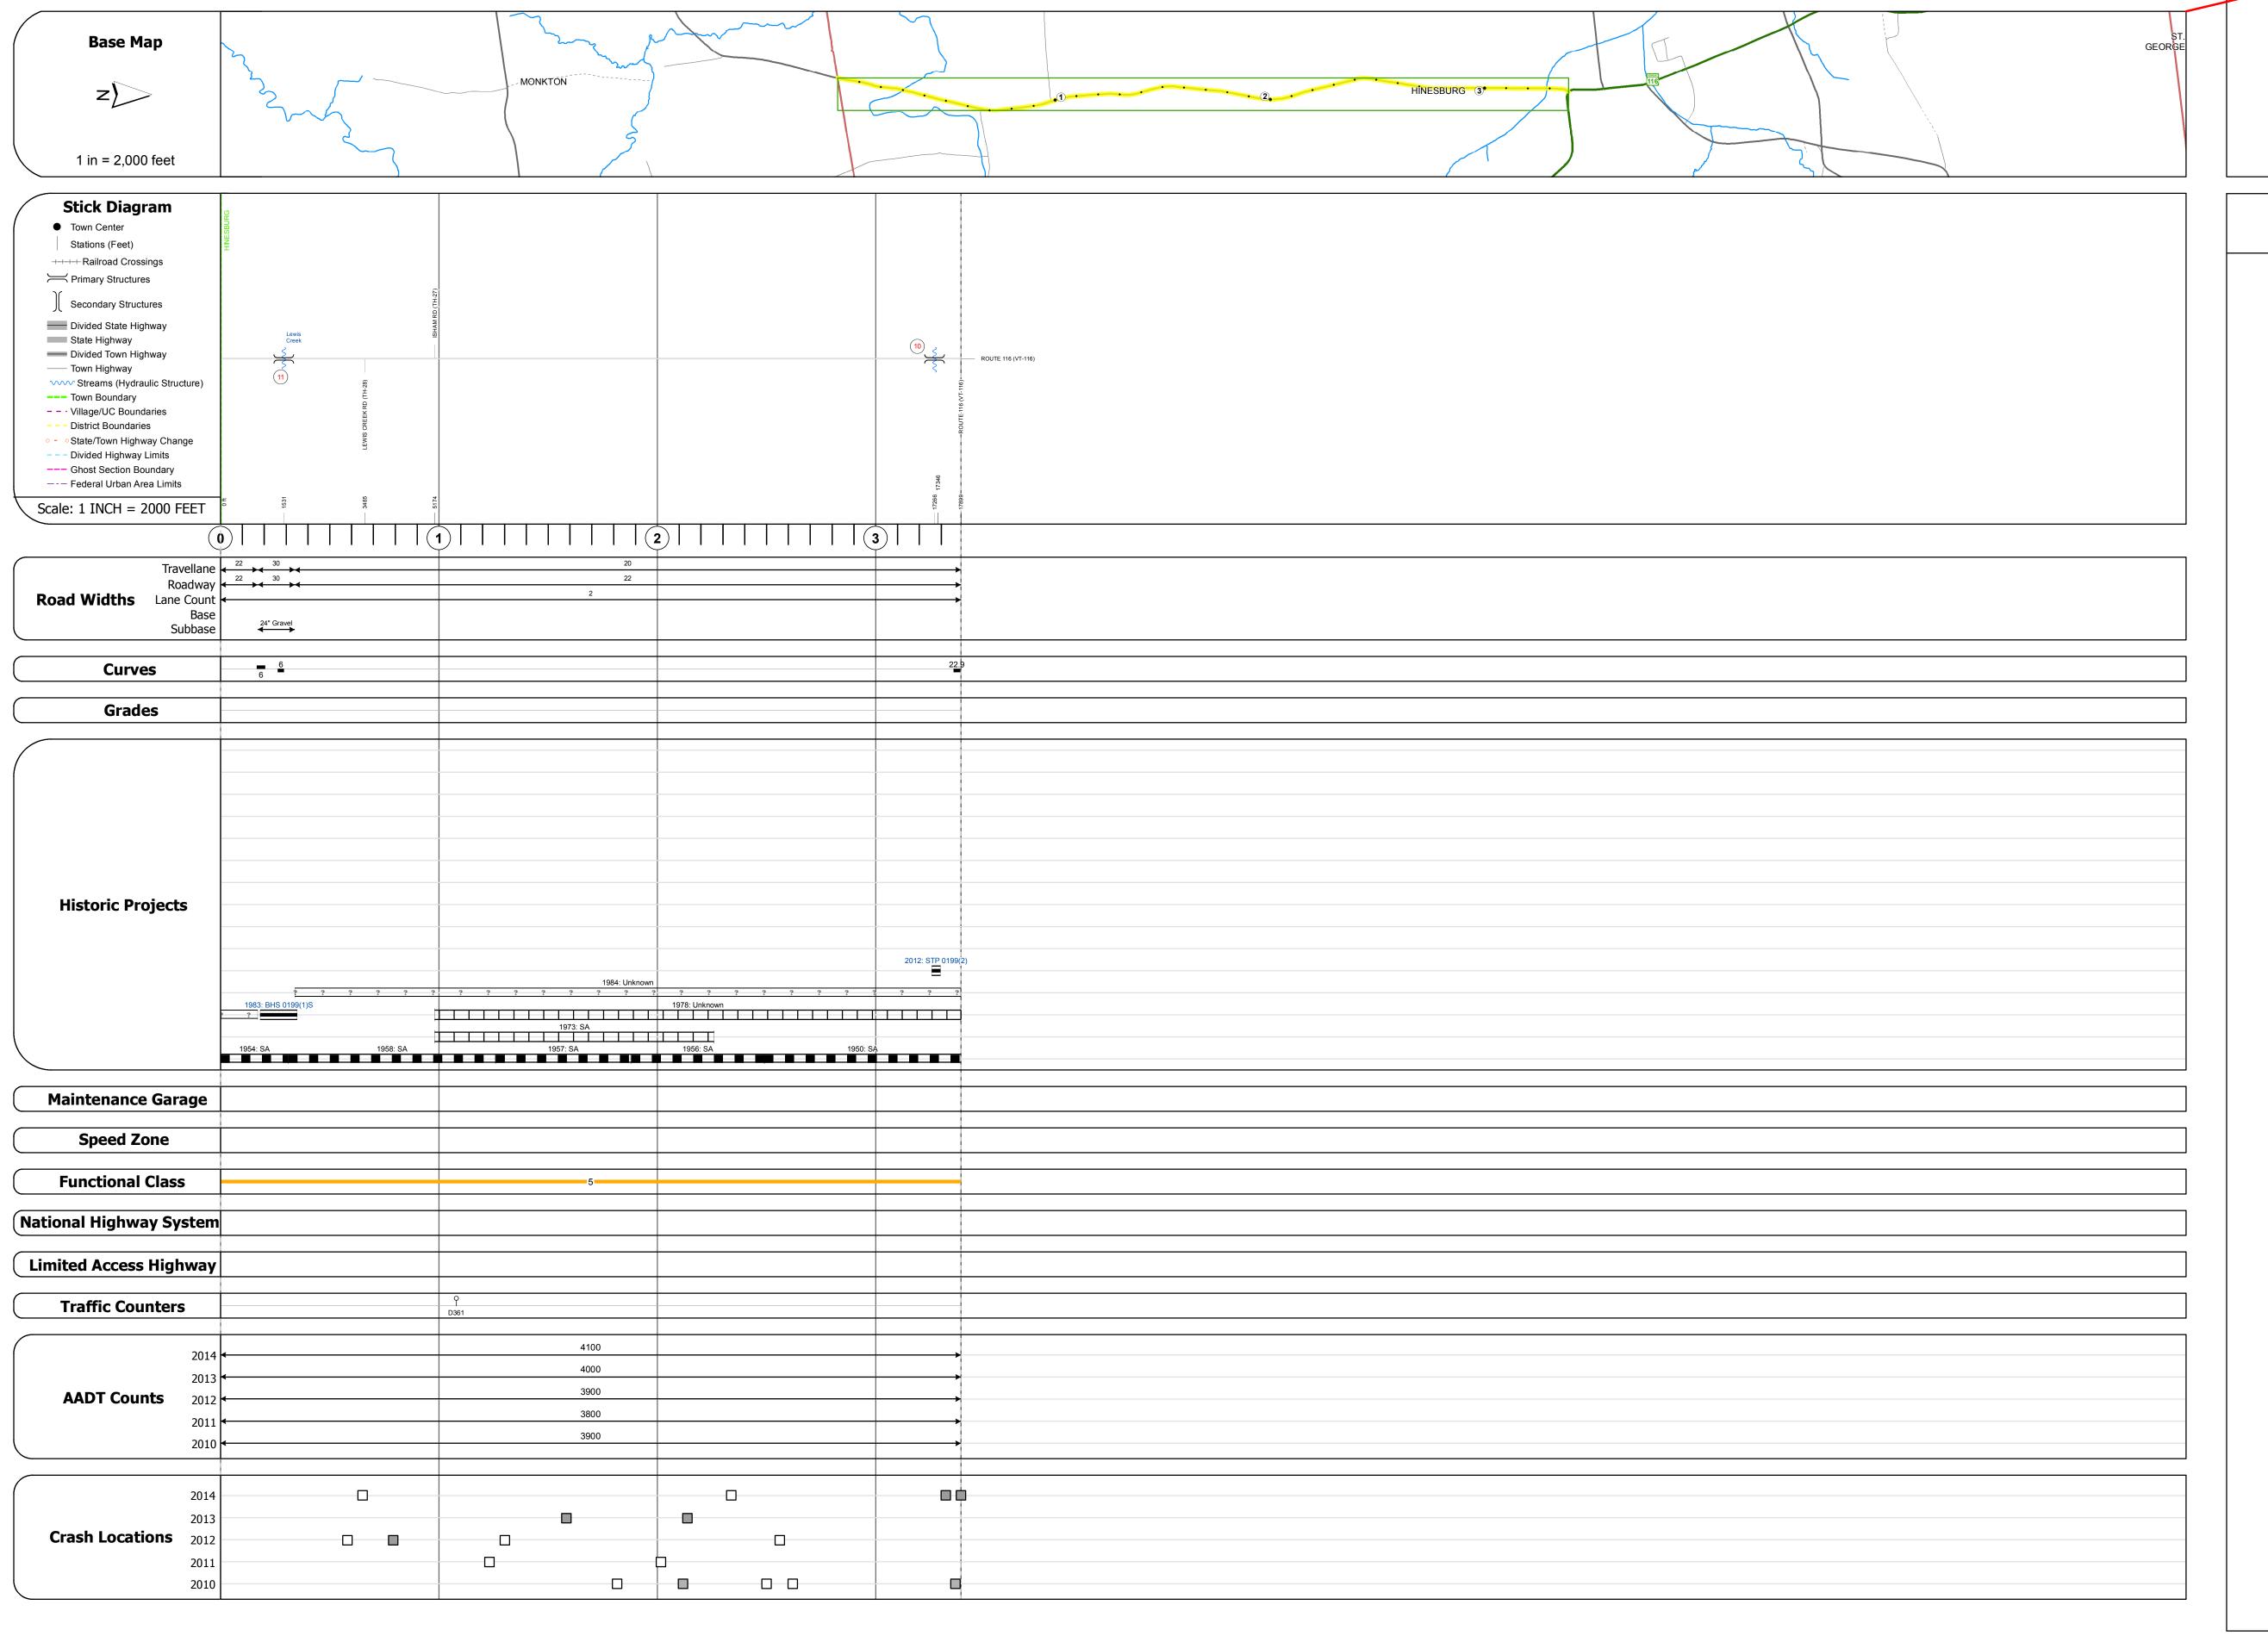

## **Route Log and Progress Chart**

Please Note: Errors and Omissions May Exist.
Contact the VTrans Mapping Section with questions or concerns.

DISTRICT TOWN ROUTE

5 HINESBURG Maj-0199

Bridge 11: Stringer/multi-beam or girder - 1940 Structure No. 200199001104072

Facility Carried: TR 04 FAS 199

Features Intersected: LEWIS CREEK

Bridge Type: ROLLED BEAM

Maintenance/Ownership: Town

Bridge 10: Stringer/multi-beam or girder - 2011 Structure No. 200199001004072

Facility Carried: TR 04 FAS 199 Bridge Type: ROLLED BEAM

Maintenance/Ownership: Town

Features Intersected: LAPLATTE RIVER

Length: 84' Width: 30.0'

Length: 62' Width: 28.5' Maj-0199

STRUCTURE DESCRIPTIONS

| Historic Projects                                                                 | Functional Class                                                                                                                                                                                                                                                                                                                                                                                                                                                                                                                                                                                                                                                                                                                                                                                                                                                                                                                                                                                                                                                                                                                                                                                                                                                                                                                                                                                                                                                                                                                                                                                                                                                                                                                                                                                                                                                                                                                                                                                                                                                                                                              | Curves               | Road Widths      | AADT                      | Mileage by Functional Class By S | Sheet                       | Mileage by Town By Sheet |                             |          |           |                             |                |
|-----------------------------------------------------------------------------------|-------------------------------------------------------------------------------------------------------------------------------------------------------------------------------------------------------------------------------------------------------------------------------------------------------------------------------------------------------------------------------------------------------------------------------------------------------------------------------------------------------------------------------------------------------------------------------------------------------------------------------------------------------------------------------------------------------------------------------------------------------------------------------------------------------------------------------------------------------------------------------------------------------------------------------------------------------------------------------------------------------------------------------------------------------------------------------------------------------------------------------------------------------------------------------------------------------------------------------------------------------------------------------------------------------------------------------------------------------------------------------------------------------------------------------------------------------------------------------------------------------------------------------------------------------------------------------------------------------------------------------------------------------------------------------------------------------------------------------------------------------------------------------------------------------------------------------------------------------------------------------------------------------------------------------------------------------------------------------------------------------------------------------------------------------------------------------------------------------------------------------|----------------------|------------------|---------------------------|----------------------------------|-----------------------------|--------------------------|-----------------------------|----------|-----------|-----------------------------|----------------|
| Unknown Bituminous Concrete Surface Treated                                       | 1 - Interstate 3 - Principal 5 - Major System Arterial Collector                                                                                                                                                                                                                                                                                                                                                                                                                                                                                                                                                                                                                                                                                                                                                                                                                                                                                                                                                                                                                                                                                                                                                                                                                                                                                                                                                                                                                                                                                                                                                                                                                                                                                                                                                                                                                                                                                                                                                                                                                                                              | (degrees) Left       | <b>←</b> (ft)    | (count)                   | 0199 5 - Major Collector         | 3.390                       | HINESBURG - S01990407    | 3.39 of 3.39                | DISTRICT | TOWN      | Date: 11/10/16              | ROUTE          |
| Retreatment Bituminous Macadam Gravel                                             | 2 - Other 4 - Minor 6 - Minor                                                                                                                                                                                                                                                                                                                                                                                                                                                                                                                                                                                                                                                                                                                                                                                                                                                                                                                                                                                                                                                                                                                                                                                                                                                                                                                                                                                                                                                                                                                                                                                                                                                                                                                                                                                                                                                                                                                                                                                                                                                                                                 | ─ <b>■■■</b> ─ Right |                  |                           |                                  |                             |                          |                             | DISTRICT |           |                             |                |
| Resurface Cold Plane and Plant Mix                                                | Freeways and Arterial Collector                                                                                                                                                                                                                                                                                                                                                                                                                                                                                                                                                                                                                                                                                                                                                                                                                                                                                                                                                                                                                                                                                                                                                                                                                                                                                                                                                                                                                                                                                                                                                                                                                                                                                                                                                                                                                                                                                                                                                                                                                                                                                               |                      |                  |                           |                                  |                             |                          |                             |          |           |                             | Maj-0199       |
| Bituminous Mix  Bituminous Concrete  Reclaimed Base and Bituminous Concrete       | Expressways                                                                                                                                                                                                                                                                                                                                                                                                                                                                                                                                                                                                                                                                                                                                                                                                                                                                                                                                                                                                                                                                                                                                                                                                                                                                                                                                                                                                                                                                                                                                                                                                                                                                                                                                                                                                                                                                                                                                                                                                                                                                                                                   | Grades               | Traffic Counters | Crash Locations           |                                  |                             |                          |                             |          |           | 1 of 1                      |                |
| Skinny Mix Concrete Bituminous Concrete                                           | Speed Zones                                                                                                                                                                                                                                                                                                                                                                                                                                                                                                                                                                                                                                                                                                                                                                                                                                                                                                                                                                                                                                                                                                                                                                                                                                                                                                                                                                                                                                                                                                                                                                                                                                                                                                                                                                                                                                                                                                                                                                                                                                                                                                                   | (percent) grade up   | Υ ( )            | Fatal Property Damage Or  | ·                                |                             |                          |                             | 5        | HINESBURG |                             | ETE mileage:   |
| Bituminous Seal                                                                   | SPEED | grade down           | (counter ID)     | Injury Unknown Crash Type |                                  |                             |                          |                             | 3        | HINESDOKO | TWN mileage:<br>0.0 to 3.39 | 10.77 to 14.16 |
| Indicated plans available - http://vtransmap01.aot.state.vt.us/rp/dpr/Dlwebstore/ | 25 30 35 40 45 50 55 60 65                                                                                                                                                                                                                                                                                                                                                                                                                                                                                                                                                                                                                                                                                                                                                                                                                                                                                                                                                                                                                                                                                                                                                                                                                                                                                                                                                                                                                                                                                                                                                                                                                                                                                                                                                                                                                                                                                                                                                                                                                                                                                                    |                      |                  |                           | P                                | age Total Mileage: 3.390 mi |                          | Page Total Mileage: 3.39 mi |          |           | 0.0 to 3.39                 |                |