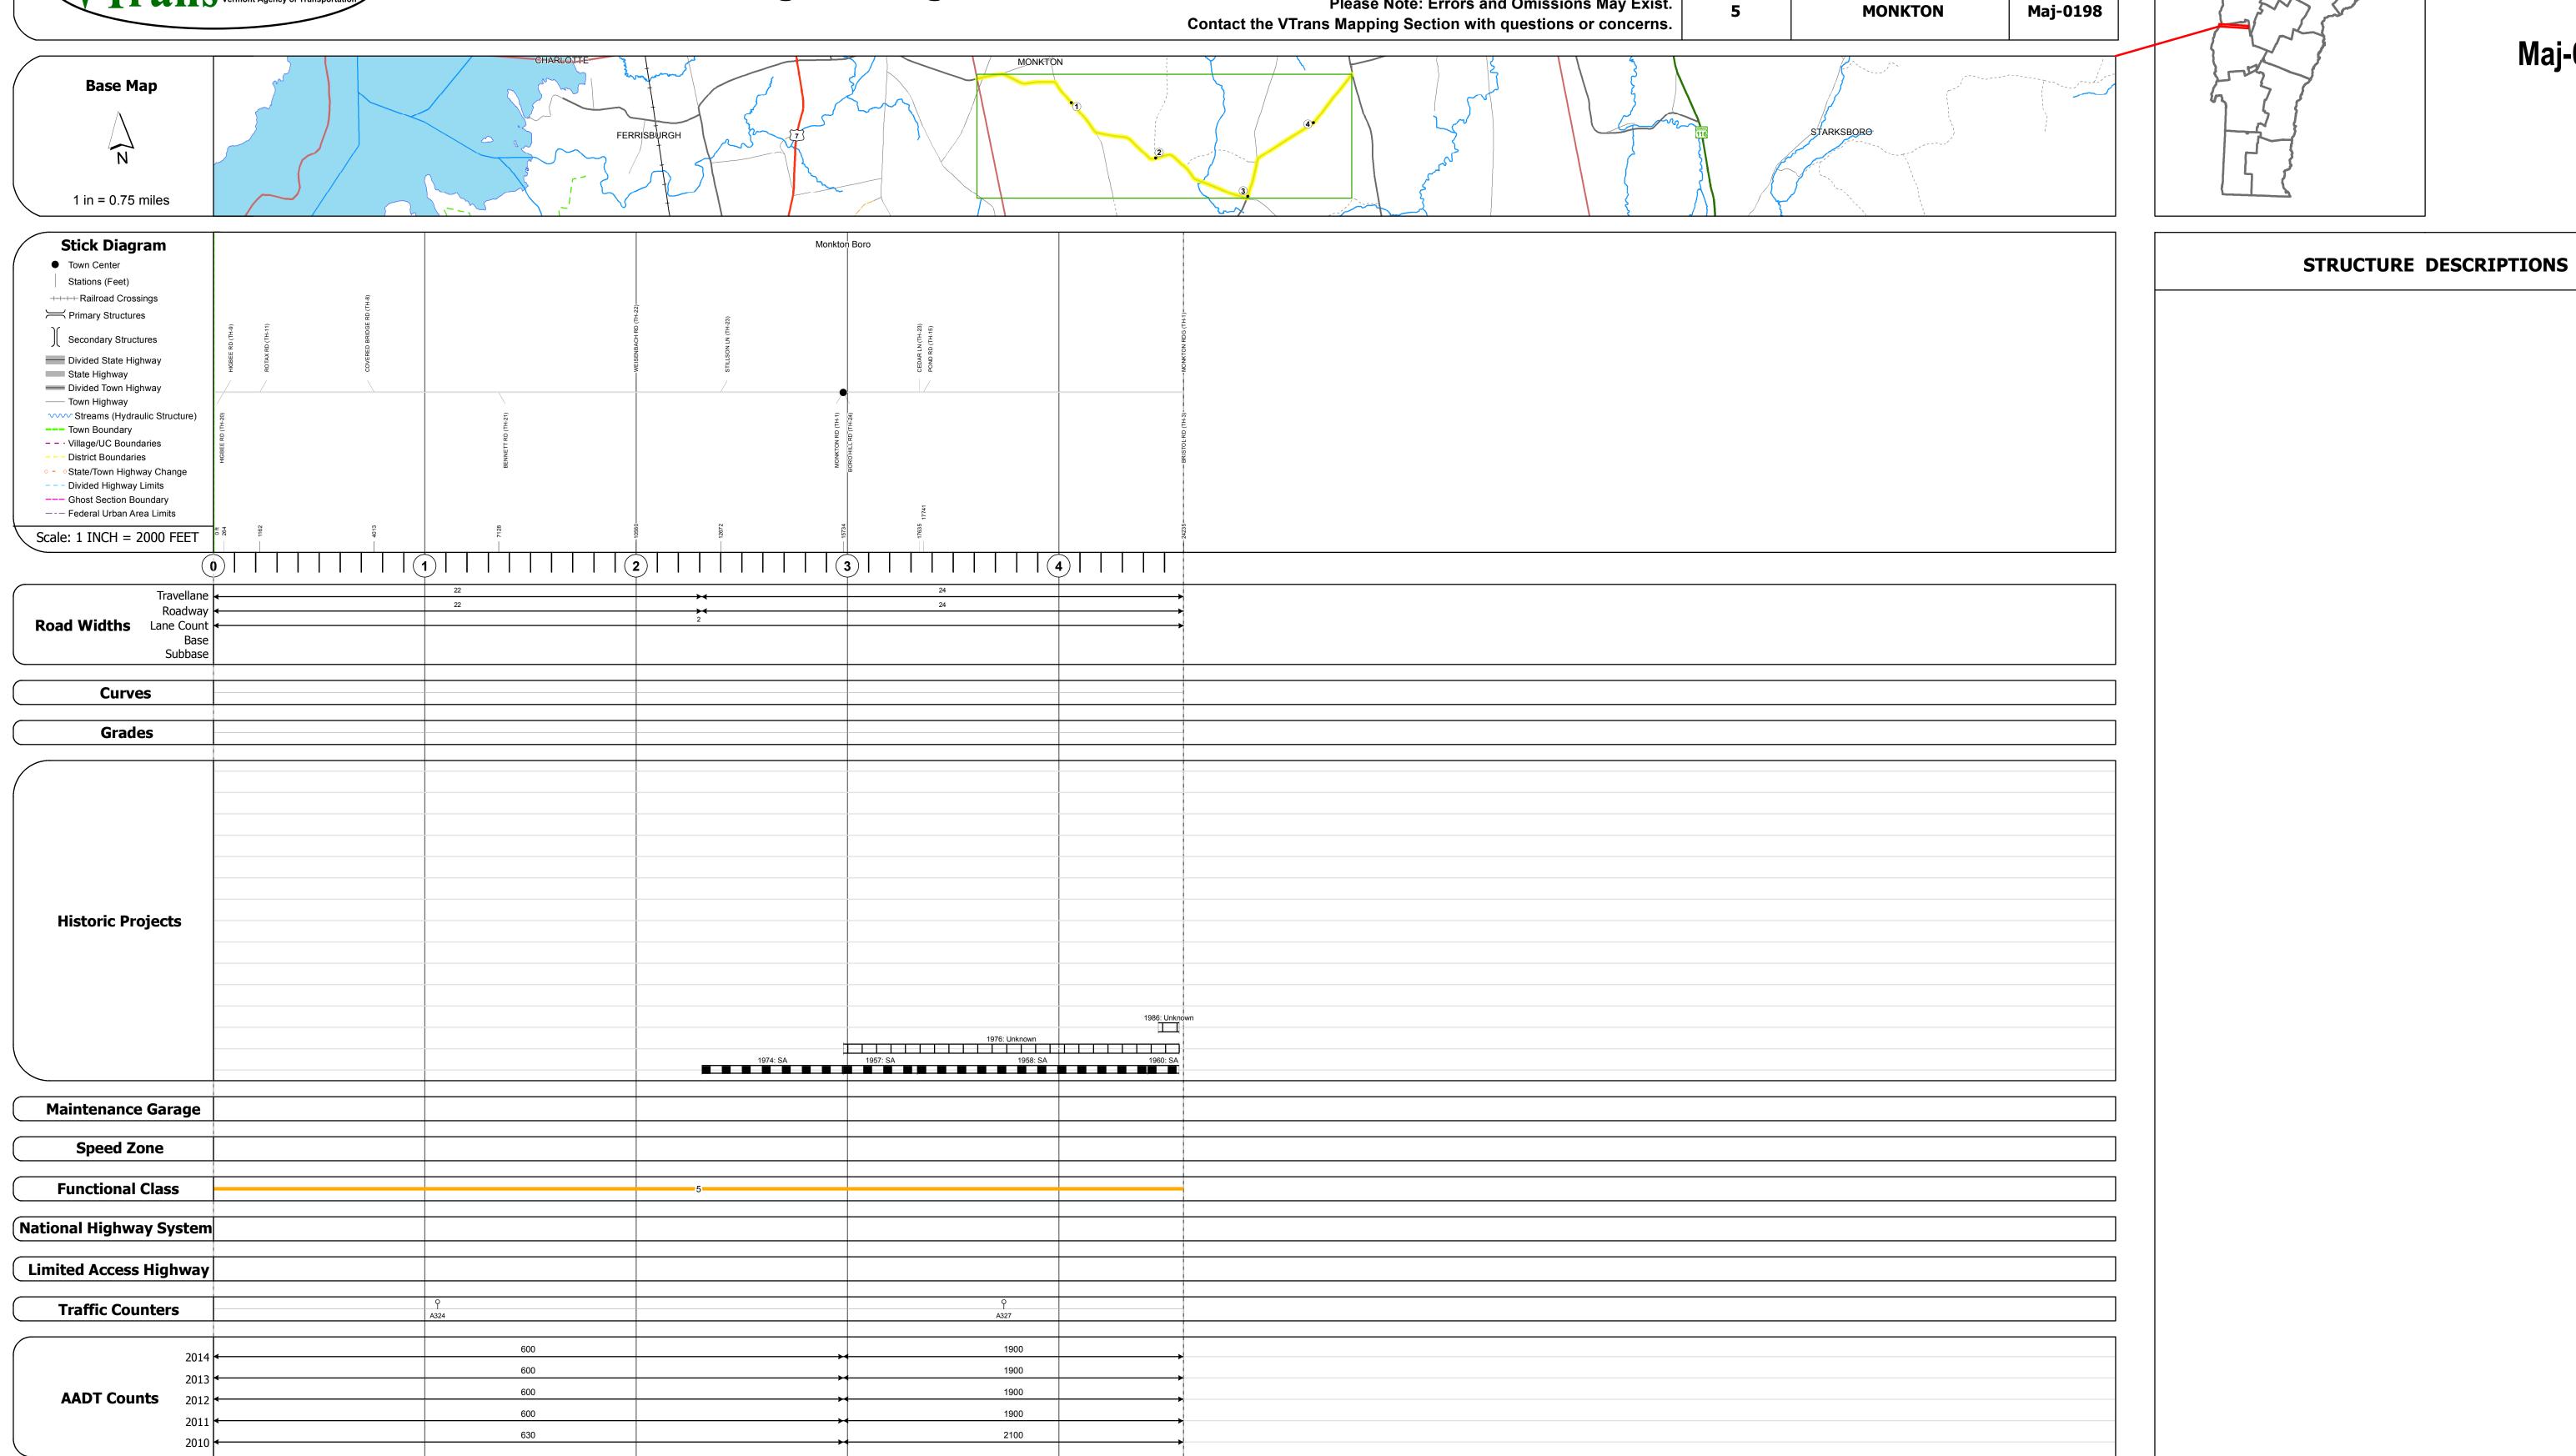

## **Route Log and Progress Chart**

**DRAFT** Please Note: Errors and Omissions May Exist.

**DISTRICT TOWN ROUTE** 

Maj-0198

Maj-0198

|                  | Historic Projects                  |                     |  |
|------------------|------------------------------------|---------------------|--|
| Unknown          | Bituminous Concrete                | Surface Treated     |  |
| Retreatment      | Bituminous Macadam                 | Gravel              |  |
| Resurface        | Cold Plane and Bituminous Concrete | □ Plant Mix         |  |
| ■ Bituminous Mix | Bituminous Concrete                | Reclaimed Base and  |  |
| ∑ Skinny Mix     | Concrete                           | Bituminous Concrete |  |
| Bituminous Seal  | <b></b> Gravel                     |                     |  |

2010

**Crash Locations** 2012

25 30 35 40 45 50 55 60 65

(count) →

Fatal Property Damage Only ■ Injury □ Unknown Crash Type

Mileage by Functional Class By Sheet 0198 5 - Major Collector Page Total Mileage: 4.590 mi

Mileage by Town By Sheet 4.590 MONKTON - S01980112 4.59 of 4.59 Page Total Mileage: 4.59 mi

**TOWN DISTRICT** Date: 11/10/16 1 of 1 **MONKTON** TWN mileage: 0.0 to 4.59

**ROUTE**