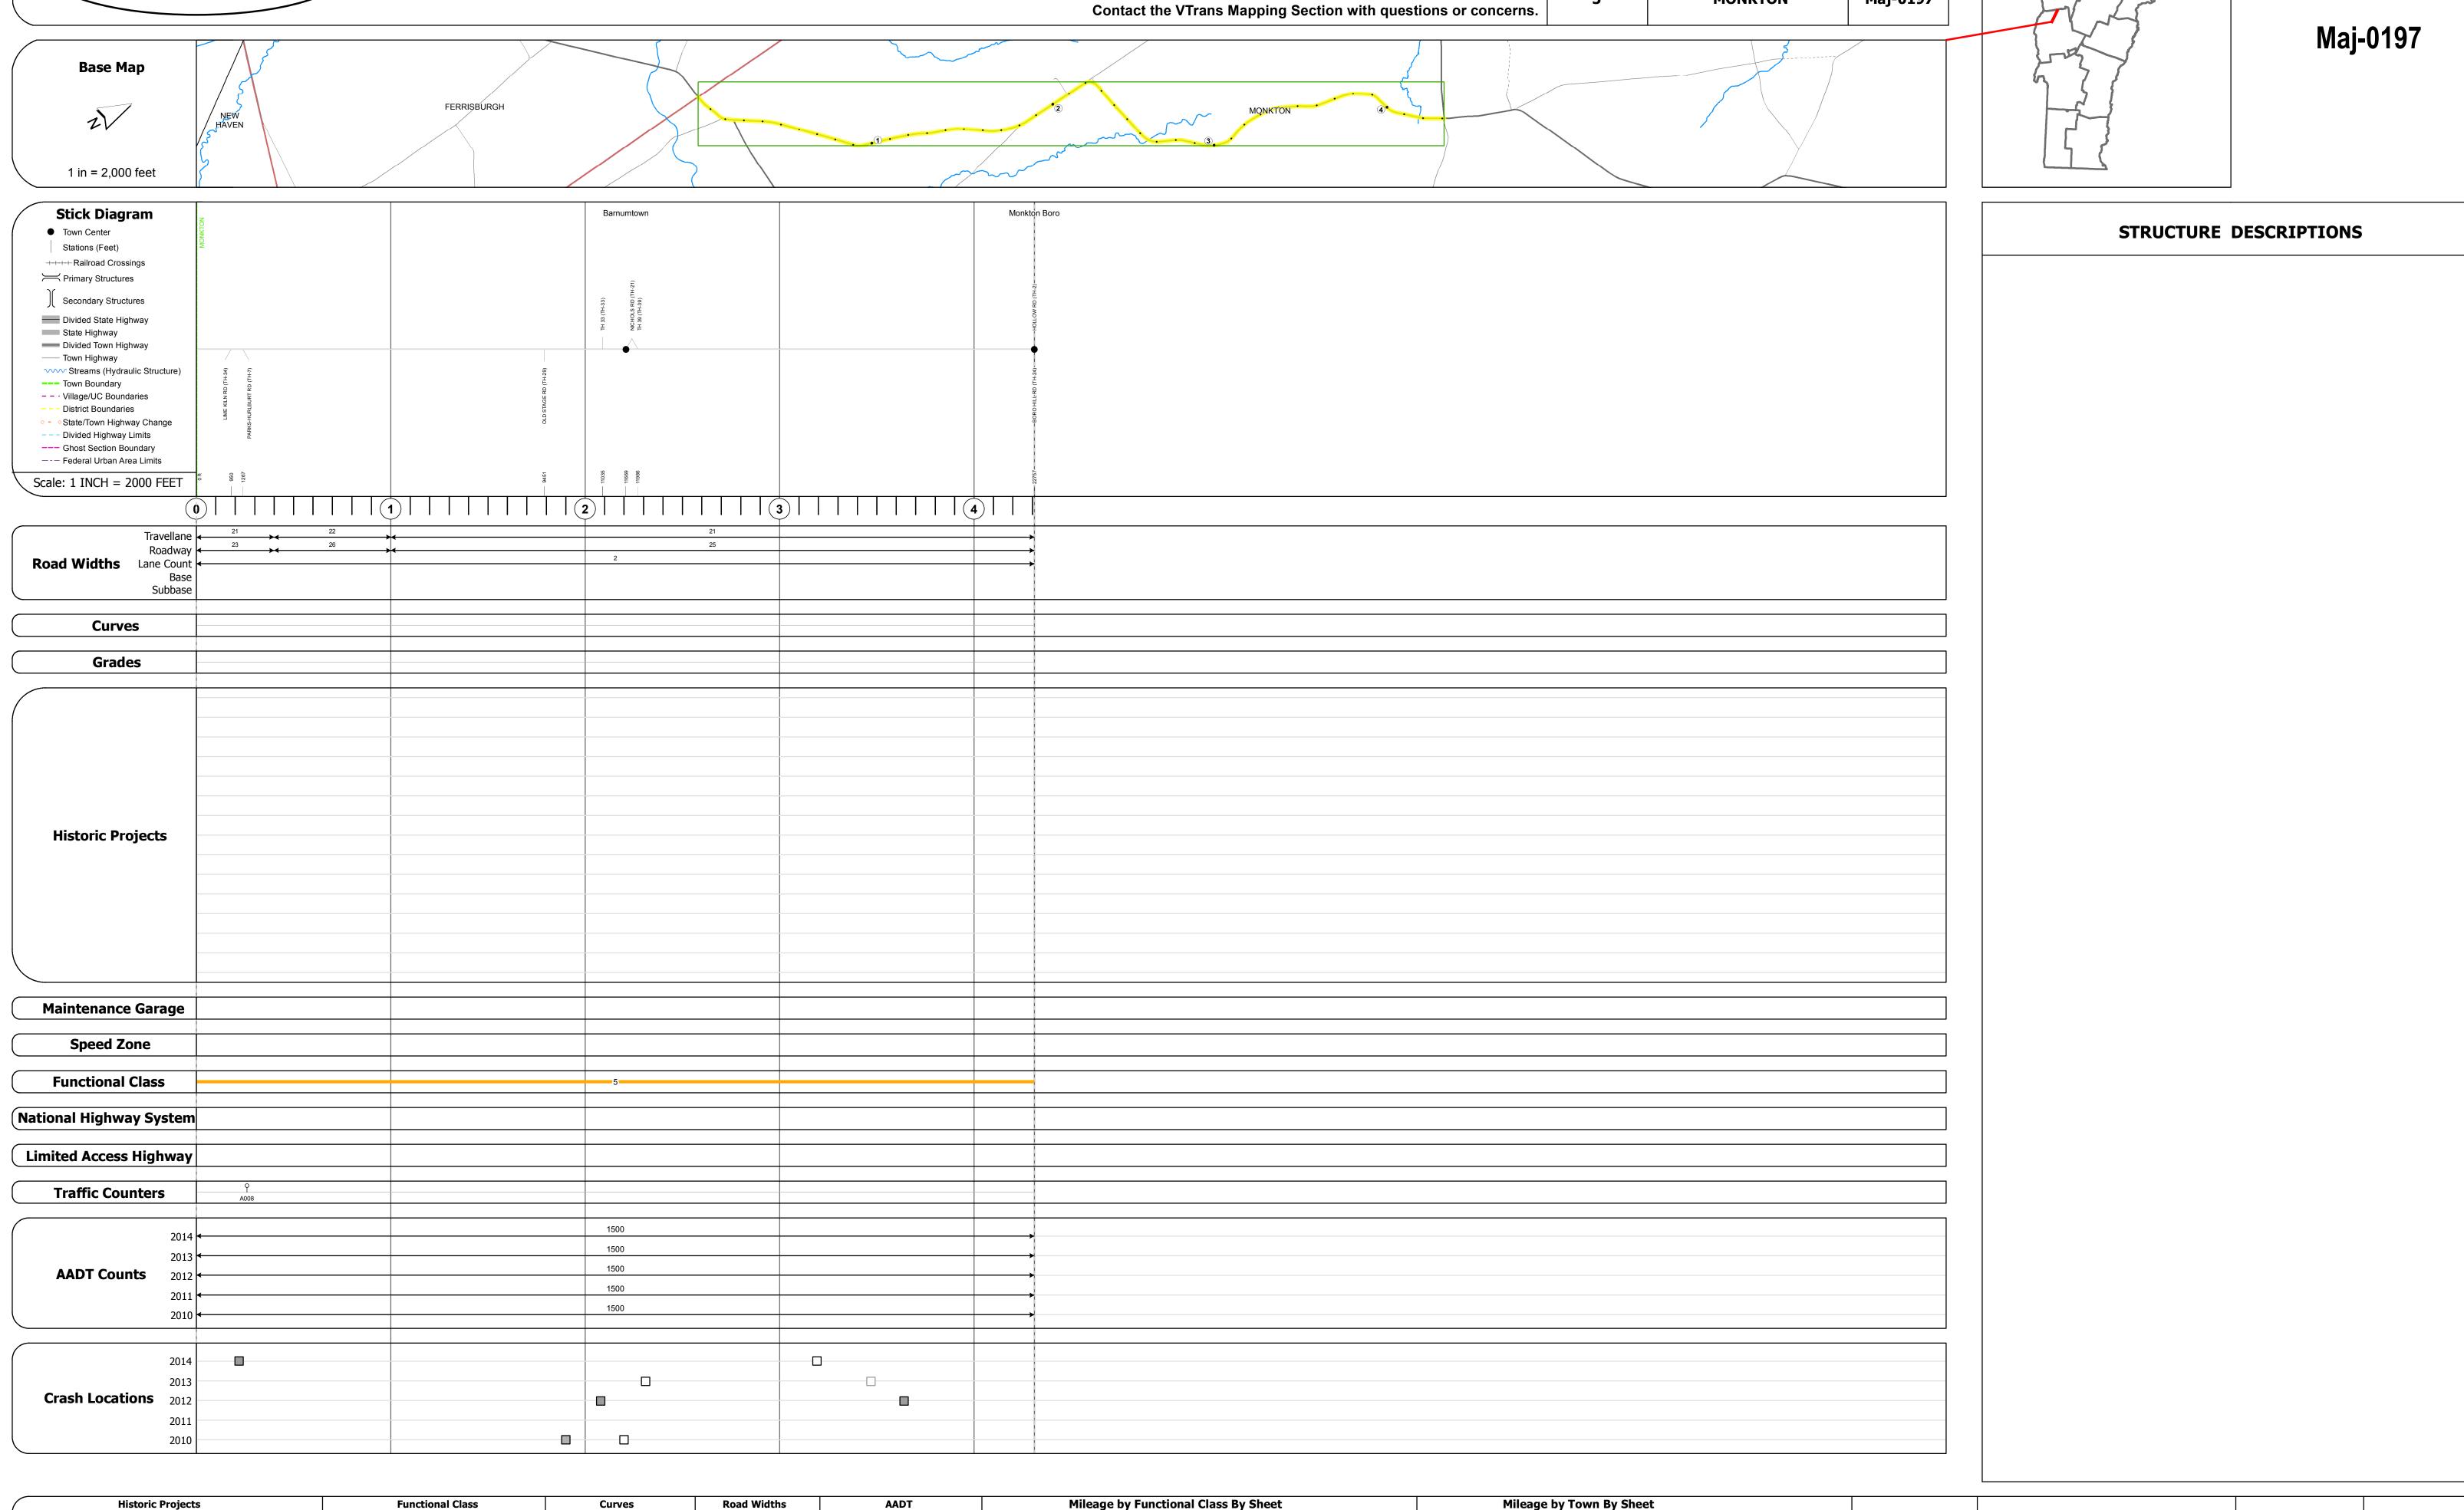

## **Route Log and Progress Chart**

**DRAFT** Please Note: Errors and Omissions May Exist.

**DISTRICT TOWN ROUTE MONKTON** Maj-0197

**ROUTE** 

Maj-0197

ETE mileage: 3.34 to 7.65

|                     | Historic Projects                                                    | Functional Class                                                                                                                                                                                                                                                                                                                                                                                                                                                                                                                                                                                                                                                                                                                                                                                                                                                                                                                                                                                                                                                                                                                                                                                                                                                                                                                                                                                                                                                                                                                                                                                                                                                                                                                                                                                                                                                                                                                                                                                                                                                                                                              | Curves               | Road Widths      | AADT                          | Mileage by Functional Class By Sheet |                 | Mileage by Town By Sheet |                             |          |          |            |
|---------------------|----------------------------------------------------------------------|-------------------------------------------------------------------------------------------------------------------------------------------------------------------------------------------------------------------------------------------------------------------------------------------------------------------------------------------------------------------------------------------------------------------------------------------------------------------------------------------------------------------------------------------------------------------------------------------------------------------------------------------------------------------------------------------------------------------------------------------------------------------------------------------------------------------------------------------------------------------------------------------------------------------------------------------------------------------------------------------------------------------------------------------------------------------------------------------------------------------------------------------------------------------------------------------------------------------------------------------------------------------------------------------------------------------------------------------------------------------------------------------------------------------------------------------------------------------------------------------------------------------------------------------------------------------------------------------------------------------------------------------------------------------------------------------------------------------------------------------------------------------------------------------------------------------------------------------------------------------------------------------------------------------------------------------------------------------------------------------------------------------------------------------------------------------------------------------------------------------------------|----------------------|------------------|-------------------------------|--------------------------------------|-----------------|--------------------------|-----------------------------|----------|----------|------------|
| Unknown             | ■ Bituminous Concrete ■ Surface Treated                              | 1 - Interstate 3 - Principal 5 - Major                                                                                                                                                                                                                                                                                                                                                                                                                                                                                                                                                                                                                                                                                                                                                                                                                                                                                                                                                                                                                                                                                                                                                                                                                                                                                                                                                                                                                                                                                                                                                                                                                                                                                                                                                                                                                                                                                                                                                                                                                                                                                        | (degrees) Left       | <b>←</b> (ft)    | (count)                       | 0197 5 - Major Collector             | 4.310           | MONKTON - S01970112      | 4.31 of 4.31                | DISTRICT | TOWN     | Date: 11/1 |
| Retreatmen          |                                                                      | 2 - Other 4 - Minor 6 - Minor                                                                                                                                                                                                                                                                                                                                                                                                                                                                                                                                                                                                                                                                                                                                                                                                                                                                                                                                                                                                                                                                                                                                                                                                                                                                                                                                                                                                                                                                                                                                                                                                                                                                                                                                                                                                                                                                                                                                                                                                                                                                                                 | Right                |                  |                               |                                      |                 |                          |                             | DISTRICT | 101111   | Date. 11/1 |
| Resurface           | Cold Plane and Plant Mix                                             | Freeways and Arterial Collector                                                                                                                                                                                                                                                                                                                                                                                                                                                                                                                                                                                                                                                                                                                                                                                                                                                                                                                                                                                                                                                                                                                                                                                                                                                                                                                                                                                                                                                                                                                                                                                                                                                                                                                                                                                                                                                                                                                                                                                                                                                                                               |                      |                  |                               |                                      |                 |                          |                             |          |          |            |
| <b>■</b> Bituminous | Mix Bituminous Concrete Reclaimed Base and                           | Expressways                                                                                                                                                                                                                                                                                                                                                                                                                                                                                                                                                                                                                                                                                                                                                                                                                                                                                                                                                                                                                                                                                                                                                                                                                                                                                                                                                                                                                                                                                                                                                                                                                                                                                                                                                                                                                                                                                                                                                                                                                                                                                                                   | Grades               | Traffic Counters | Crash Locations               |                                      |                 |                          |                             |          |          | 1 of 1     |
| Skinny Mix          | Concrete — Bituminous Concrete                                       | Speed Zones                                                                                                                                                                                                                                                                                                                                                                                                                                                                                                                                                                                                                                                                                                                                                                                                                                                                                                                                                                                                                                                                                                                                                                                                                                                                                                                                                                                                                                                                                                                                                                                                                                                                                                                                                                                                                                                                                                                                                                                                                                                                                                                   | (percent) grade up   | ٩                | Fatal Property Damage Only    |                                      |                 |                          |                             |          | MONKTON  |            |
| Bituminous          | Seal Gravel                                                          | SPEED | (percent) grade down | (counter ID)     | ☐ Injury ☐ Unknown Crash Type |                                      |                 |                          |                             | 5        | FIGHRION | TWN milea  |
| Indicated plan      | ns available - http://vtransmap01.aot.state.vt.us/rp/dpr/Dlwebstore/ | 25 30 35 40 45 50 55 60 65                                                                                                                                                                                                                                                                                                                                                                                                                                                                                                                                                                                                                                                                                                                                                                                                                                                                                                                                                                                                                                                                                                                                                                                                                                                                                                                                                                                                                                                                                                                                                                                                                                                                                                                                                                                                                                                                                                                                                                                                                                                                                                    |                      |                  |                               | Page Total Mil                       | leage: 4.310 mi |                          | Page Total Mileage: 4.31 mi |          |          | 0.0 to 4.3 |