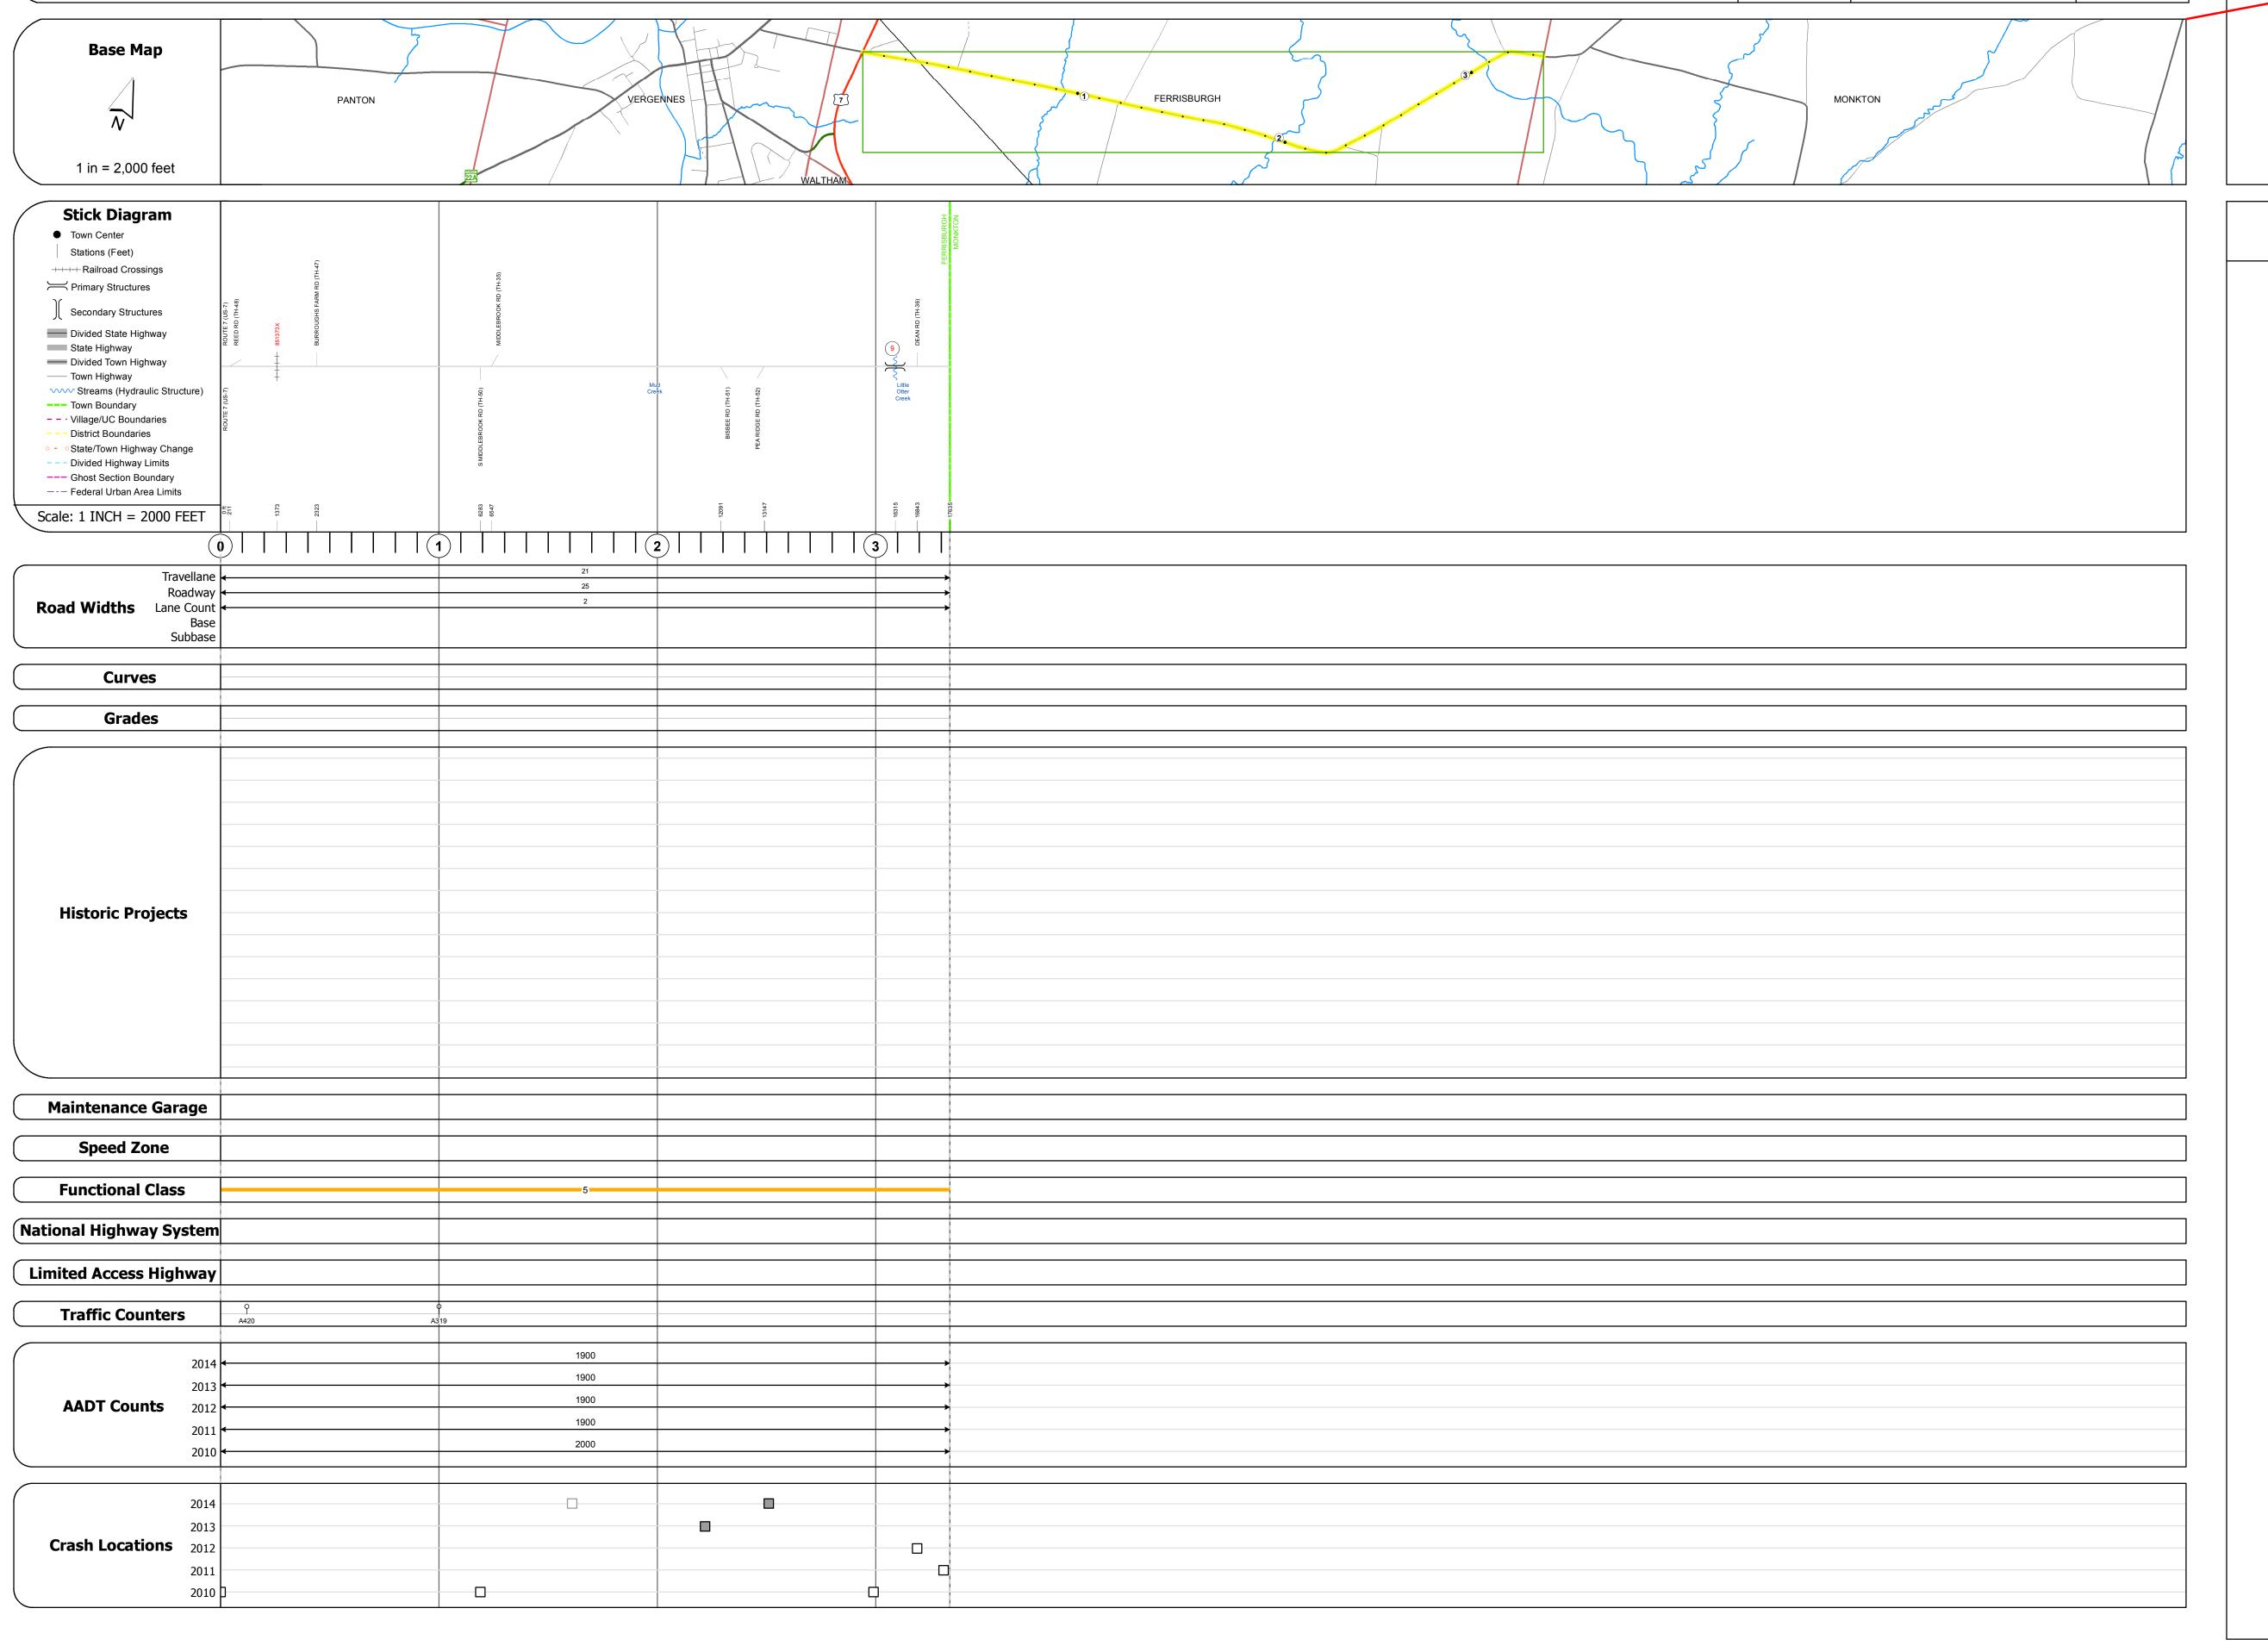

FERRISBURGH - S01970105

3.34 of 3.34

Page Total Mileage: 3.34 mi

**DISTRICT** 

Stringer/multi-beam or girder - 1951 Structure No. 200197000901052

Features Intersected: LITTLE OTTER CREEK

Facility Carried: TR 02 FAS 197

Maintenance/Ownership: Town

Bridge Type: STEEL BEAM

Surface: Bituminous

Length: 69' Width: 24.8' Maj-0197

STRUCTURE DESCRIPTIONS

Mileage by Functional Class By Sheet

Page Total Mileage: 3.340 mi

0197 5 - Major Collector

| TOWN        | Date: 11/10/16                  | ROUTE<br>Maj-0197           |
|-------------|---------------------------------|-----------------------------|
| FERRISBURGH | 1 of 1 TWN mileage: 0.0 to 3.34 | ETE mileage:<br>0.0 to 3.34 |

SPEED SPEED

**Road Widths** 

**Traffic Counters** 

(count) →

Fatal Property Damage Only

■ Injury □ Unknown Crash Type

**Historic Projects** 

ःः Bituminous Seal **∑** Gravel

Unknown
Retreatment
Resurface
Bituminous Macadam
Cold Plane and
Bituminous Concrete
Bituminous Mix
Skinny Mix
Concrete
Concrete
Concrete
Surface Treated
Gravel
III Plant Mix
Reclaimed Base and
Bituminous Concrete
Bituminous Concrete