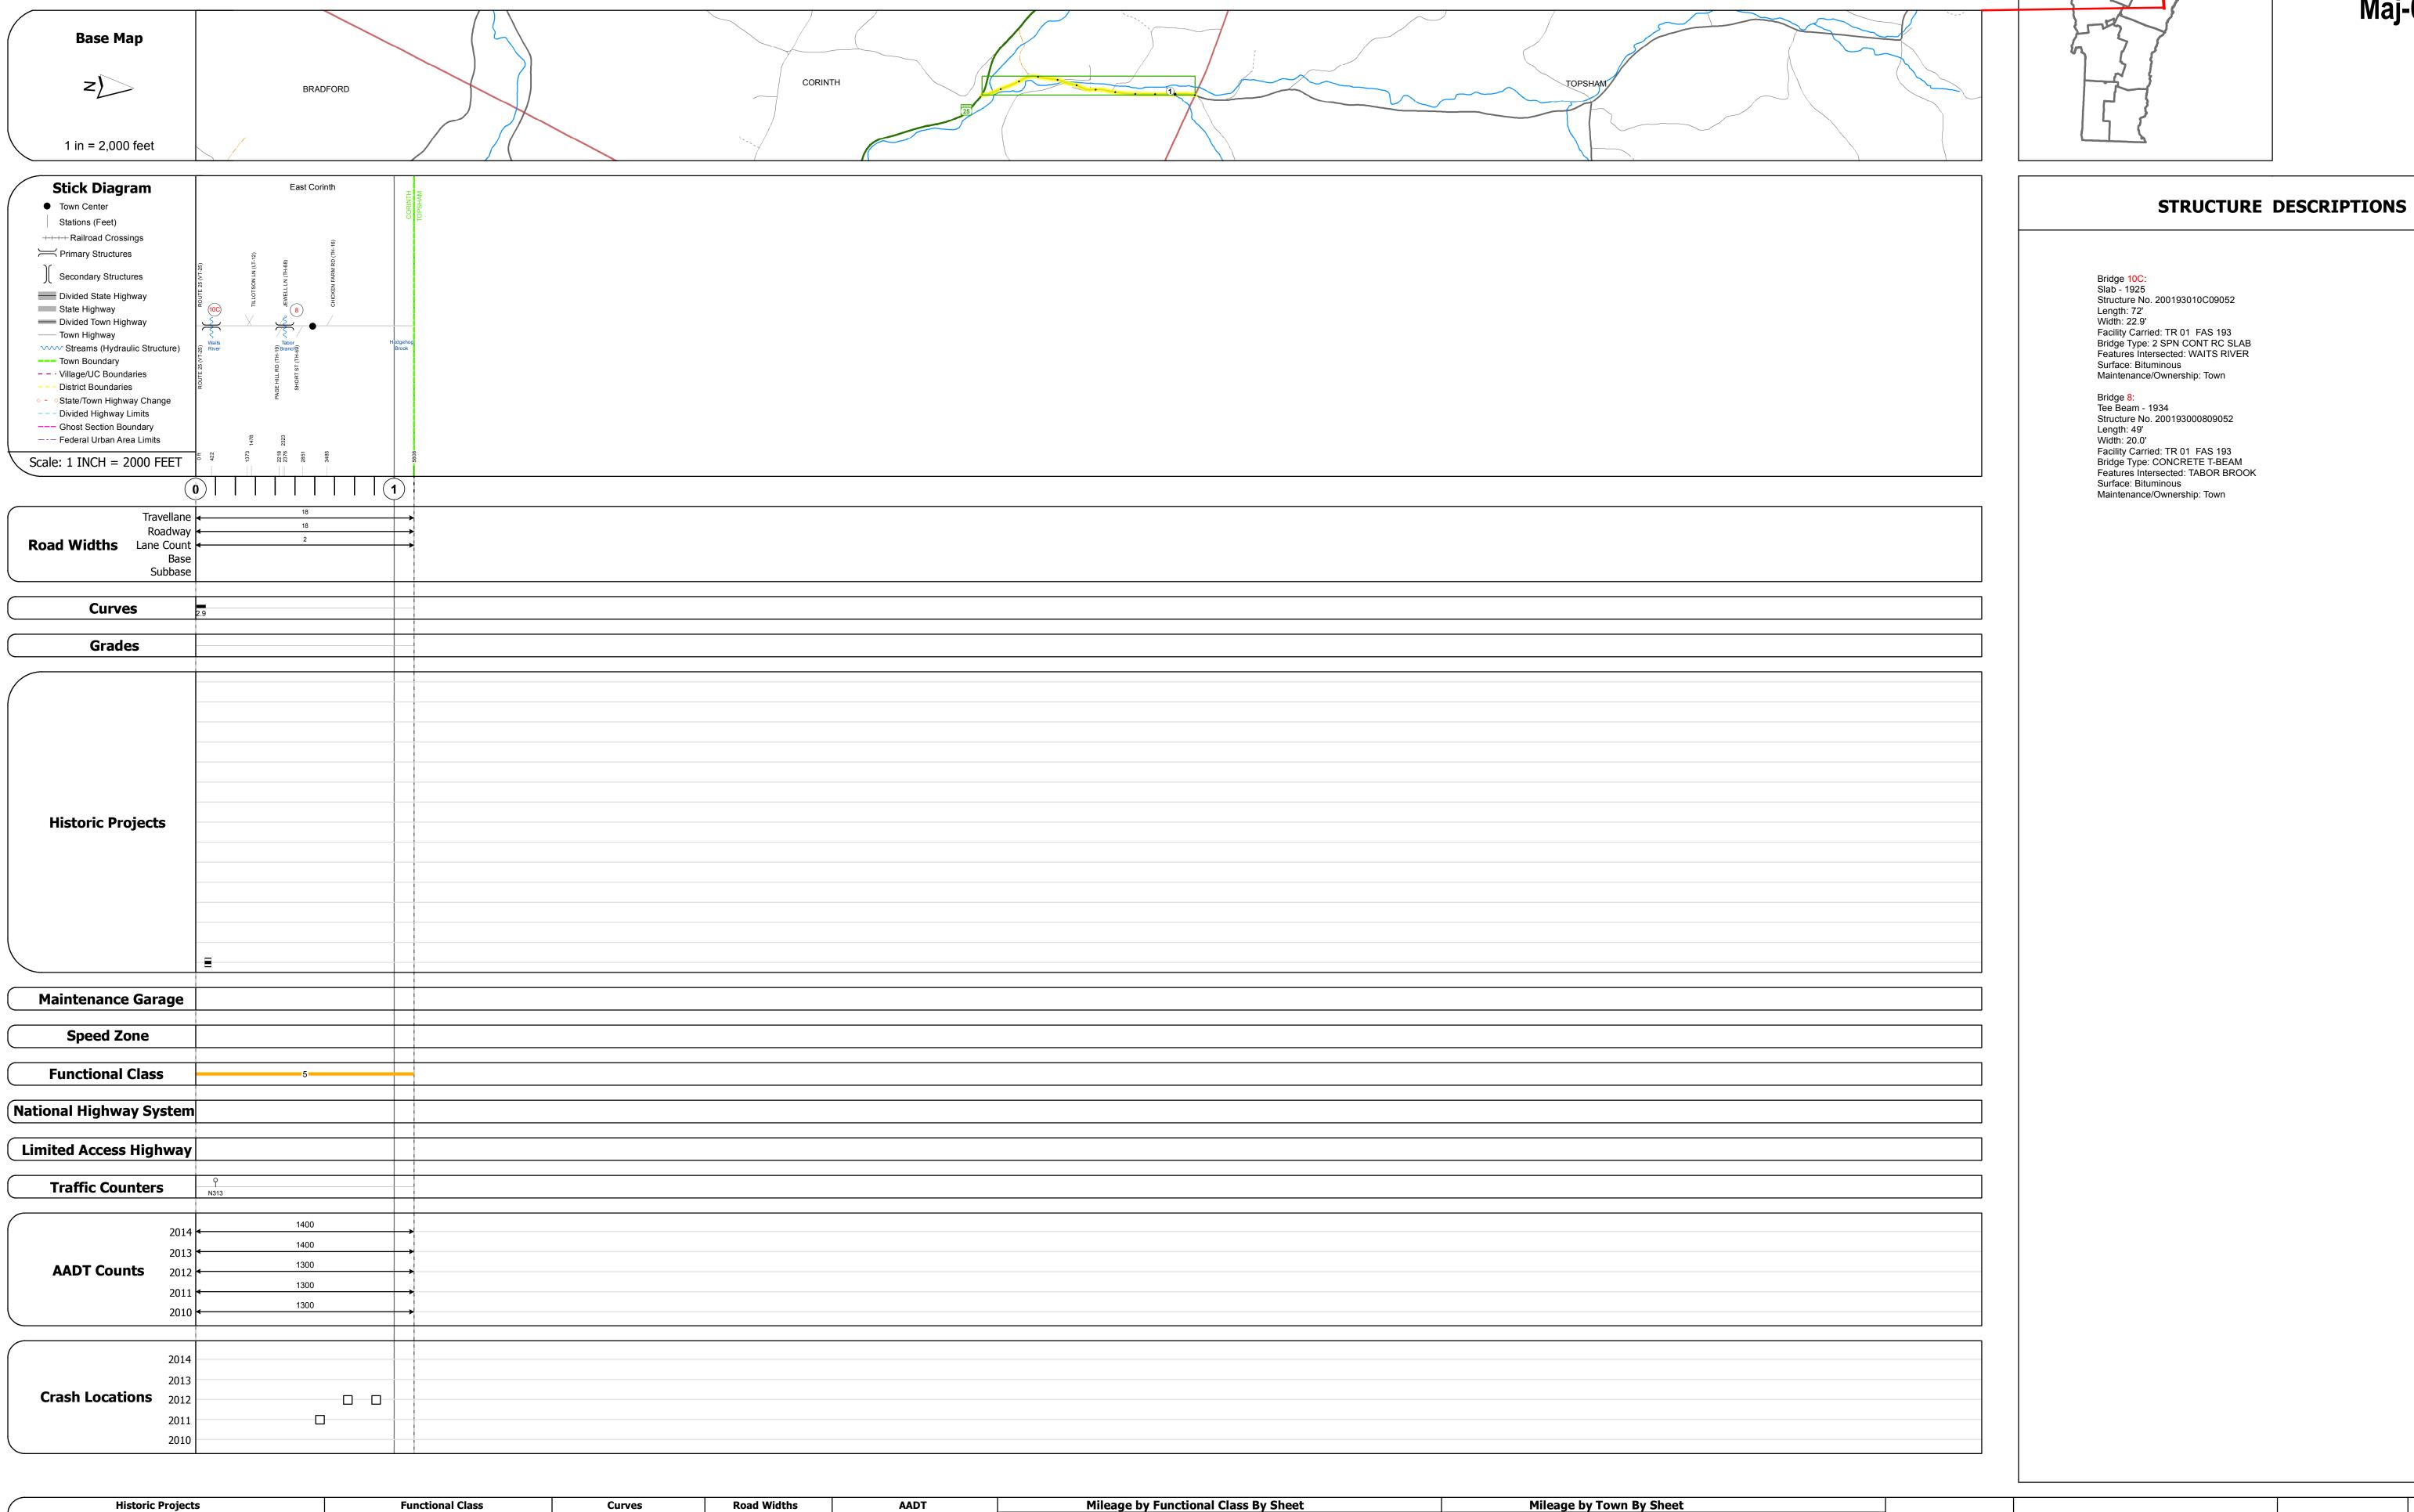

### **Route Log and Progress Chart**

**DRAFT** Please Note: Errors and Omissions May Exist. Contact the VTrans Mapping Section with questions or concerns.

**DISTRICT TOWN ROUTE CORINTH** Maj-0193

Maj-0193

## Crash Locations Fatal Property Damage Only ■ Injury □ Unknown Crash Type

# 0193 5 - Major Collector Page Total Mileage: 1.100

| Mileage by Town By Sheet |                            |  |
|--------------------------|----------------------------|--|
| CORINTH - S01930905      | 1.1 of 1.1                 |  |
|                          |                            |  |
|                          |                            |  |
|                          |                            |  |
| -                        | Page Total Mileage: 1.1 mi |  |
|                          |                            |  |

**TOWN DISTRICT** Date: 11/10/16 1 of 1 CORINTH TWN mileage: 0.0 to 1.1

**ROUTE** 

Maj-0193