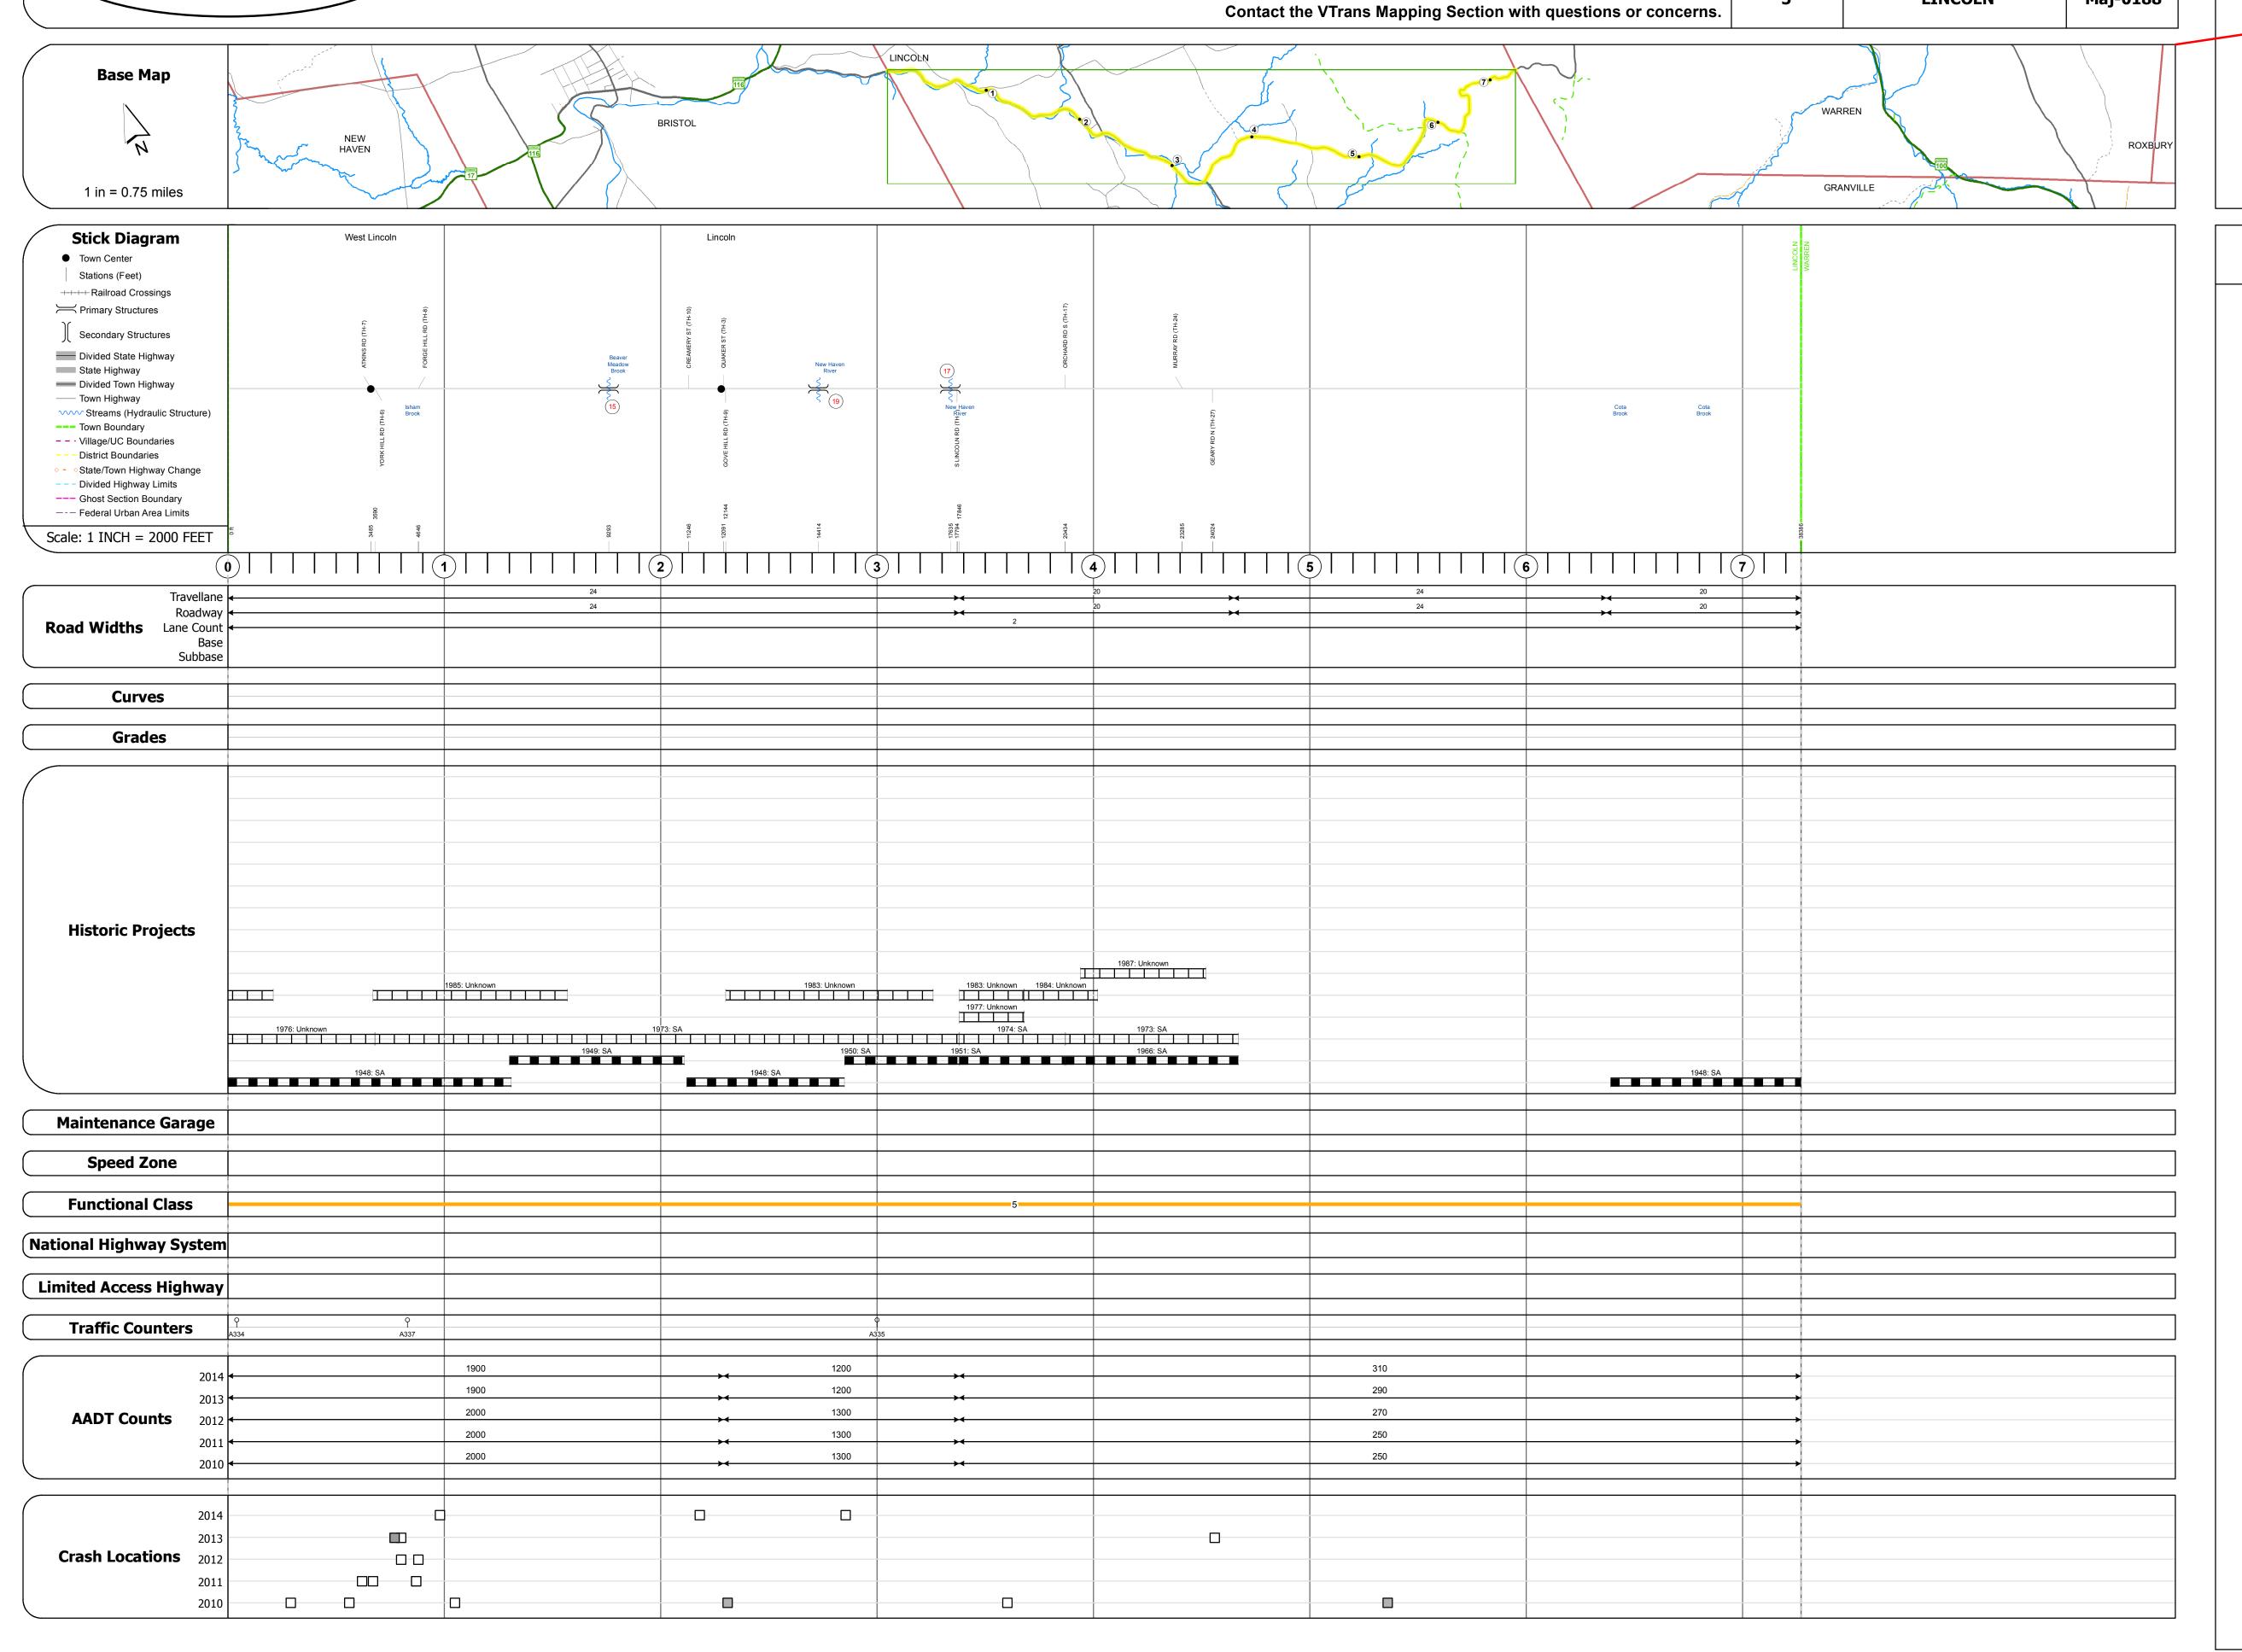

## **Route Log and Progress Chart**

**DISTRICT TOWN DRAFT** Please Note: Errors and Omissions May Exist.

**ROUTE LINCOLN** Maj-0188

STRUCTURE DESCRIPTIONS

Stringer/multi-beam or girder - 1940 Structure No. 200188001501102

Facility Carried: TR 01 FAS 188

Maintenance/Ownership: Town

Maintenance/Ownership: Town

Bridge 17:
Box beam or girders - multiple - 1929
Structure No. 200188001701102

Facility Carried: TR 01 FAS 188 Bridge Type: PRESTRESSED BOX BM

Features Intersected: NEW HAVEN RIVER

Bridge 19: Box beam or girders - multiple - 2015 Structure No. 200188001901102

Facility Carried: TR 01 FAS 188
Bridge Type: PRESTRESSED BOX BEAM

Features Intersected: NEW HAVEN RIVER

Features Intersected: BEAVER MEADOW BROOK

Bridge Type: STEEL BEAM

Surface: Bituminous

Length: 64' Width: 21.5'

Length: 128'

Length: 74' Width: 22.0'

Surface: Bituminous

Maintenance/Ownership: Town

| Historic Projects                                                                 | Functional Class                                                                                                                                                                                                                                                                                                                                                                                                                                                                                                                                                                                                                                                                                                                                                                                                                                                                                                                                                                                                                                                                                                                                                                                                                                                                                                                                                                                                                                                                                                                                                                                                                                                                                                                                                                                                                                                                                                                                                                                                                                                                                                              | Curves               | Road Widths      | AADT                          | Mileage by Functional Class By Sheet | Mileage by Town By Sheet  |                             |          |         |                |              |
|-----------------------------------------------------------------------------------|-------------------------------------------------------------------------------------------------------------------------------------------------------------------------------------------------------------------------------------------------------------------------------------------------------------------------------------------------------------------------------------------------------------------------------------------------------------------------------------------------------------------------------------------------------------------------------------------------------------------------------------------------------------------------------------------------------------------------------------------------------------------------------------------------------------------------------------------------------------------------------------------------------------------------------------------------------------------------------------------------------------------------------------------------------------------------------------------------------------------------------------------------------------------------------------------------------------------------------------------------------------------------------------------------------------------------------------------------------------------------------------------------------------------------------------------------------------------------------------------------------------------------------------------------------------------------------------------------------------------------------------------------------------------------------------------------------------------------------------------------------------------------------------------------------------------------------------------------------------------------------------------------------------------------------------------------------------------------------------------------------------------------------------------------------------------------------------------------------------------------------|----------------------|------------------|-------------------------------|--------------------------------------|---------------------------|-----------------------------|----------|---------|----------------|--------------|
| Unknown Bituminous Concrete Surface Treated                                       | 1 - Interstate 3 - Principal 5 - Major System Arterial Collector                                                                                                                                                                                                                                                                                                                                                                                                                                                                                                                                                                                                                                                                                                                                                                                                                                                                                                                                                                                                                                                                                                                                                                                                                                                                                                                                                                                                                                                                                                                                                                                                                                                                                                                                                                                                                                                                                                                                                                                                                                                              | (degrees) Left       | <b>←</b> (ft)    | (count)                       | 0188 5 - Major Collector             | 7.270 LINCOLN - S01880110 | 7.27 of 7.27                | DISTRICT | TOWN    | Date: 11/10/16 | ROUTE        |
| Retreatment Bituminous Macadam Gravel                                             | 2 - Other 4 - Minor 6 - Minor                                                                                                                                                                                                                                                                                                                                                                                                                                                                                                                                                                                                                                                                                                                                                                                                                                                                                                                                                                                                                                                                                                                                                                                                                                                                                                                                                                                                                                                                                                                                                                                                                                                                                                                                                                                                                                                                                                                                                                                                                                                                                                 | ─ <b>■■■</b> ─ Right |                  |                               |                                      |                           |                             |          |         |                |              |
| Resurrace Cold Plane and Reclaimed Base and Reclaimed Base and                    | Freeways and Arterial Collector Expressways                                                                                                                                                                                                                                                                                                                                                                                                                                                                                                                                                                                                                                                                                                                                                                                                                                                                                                                                                                                                                                                                                                                                                                                                                                                                                                                                                                                                                                                                                                                                                                                                                                                                                                                                                                                                                                                                                                                                                                                                                                                                                   | Grades               | Traffic Counters | Crash Locations               |                                      |                           |                             |          |         | 4 64           | Maj-0188     |
| Skinny Mix Concrete Bituminous Concrete                                           | Speed Zones                                                                                                                                                                                                                                                                                                                                                                                                                                                                                                                                                                                                                                                                                                                                                                                                                                                                                                                                                                                                                                                                                                                                                                                                                                                                                                                                                                                                                                                                                                                                                                                                                                                                                                                                                                                                                                                                                                                                                                                                                                                                                                                   | grade up             | ρ                | Fatal Property Damage Only    |                                      |                           |                             | _        | LINCOLN | 1 of 1         | ETE mileage: |
| Bituminous Seal  Gravel                                                           | SPEED | (percent) grade down | (counter ID)     | ☐ Injury ☐ Unknown Crash Type |                                      |                           |                             | 5        | LINCOLN | TWN mileage:   | 1.1 to 8.37  |
| Indicated plans available - http://vtransmap01.aot.state.vt.us/rp/dpr/Dlwebstore/ | 25 30 35 40 45 50 55 60 65                                                                                                                                                                                                                                                                                                                                                                                                                                                                                                                                                                                                                                                                                                                                                                                                                                                                                                                                                                                                                                                                                                                                                                                                                                                                                                                                                                                                                                                                                                                                                                                                                                                                                                                                                                                                                                                                                                                                                                                                                                                                                                    |                      |                  |                               | Page Total M                         | leage: 7.270 mi           | Page Total Mileage: 7.27 mi |          |         | 0.0 to 7.27    |              |