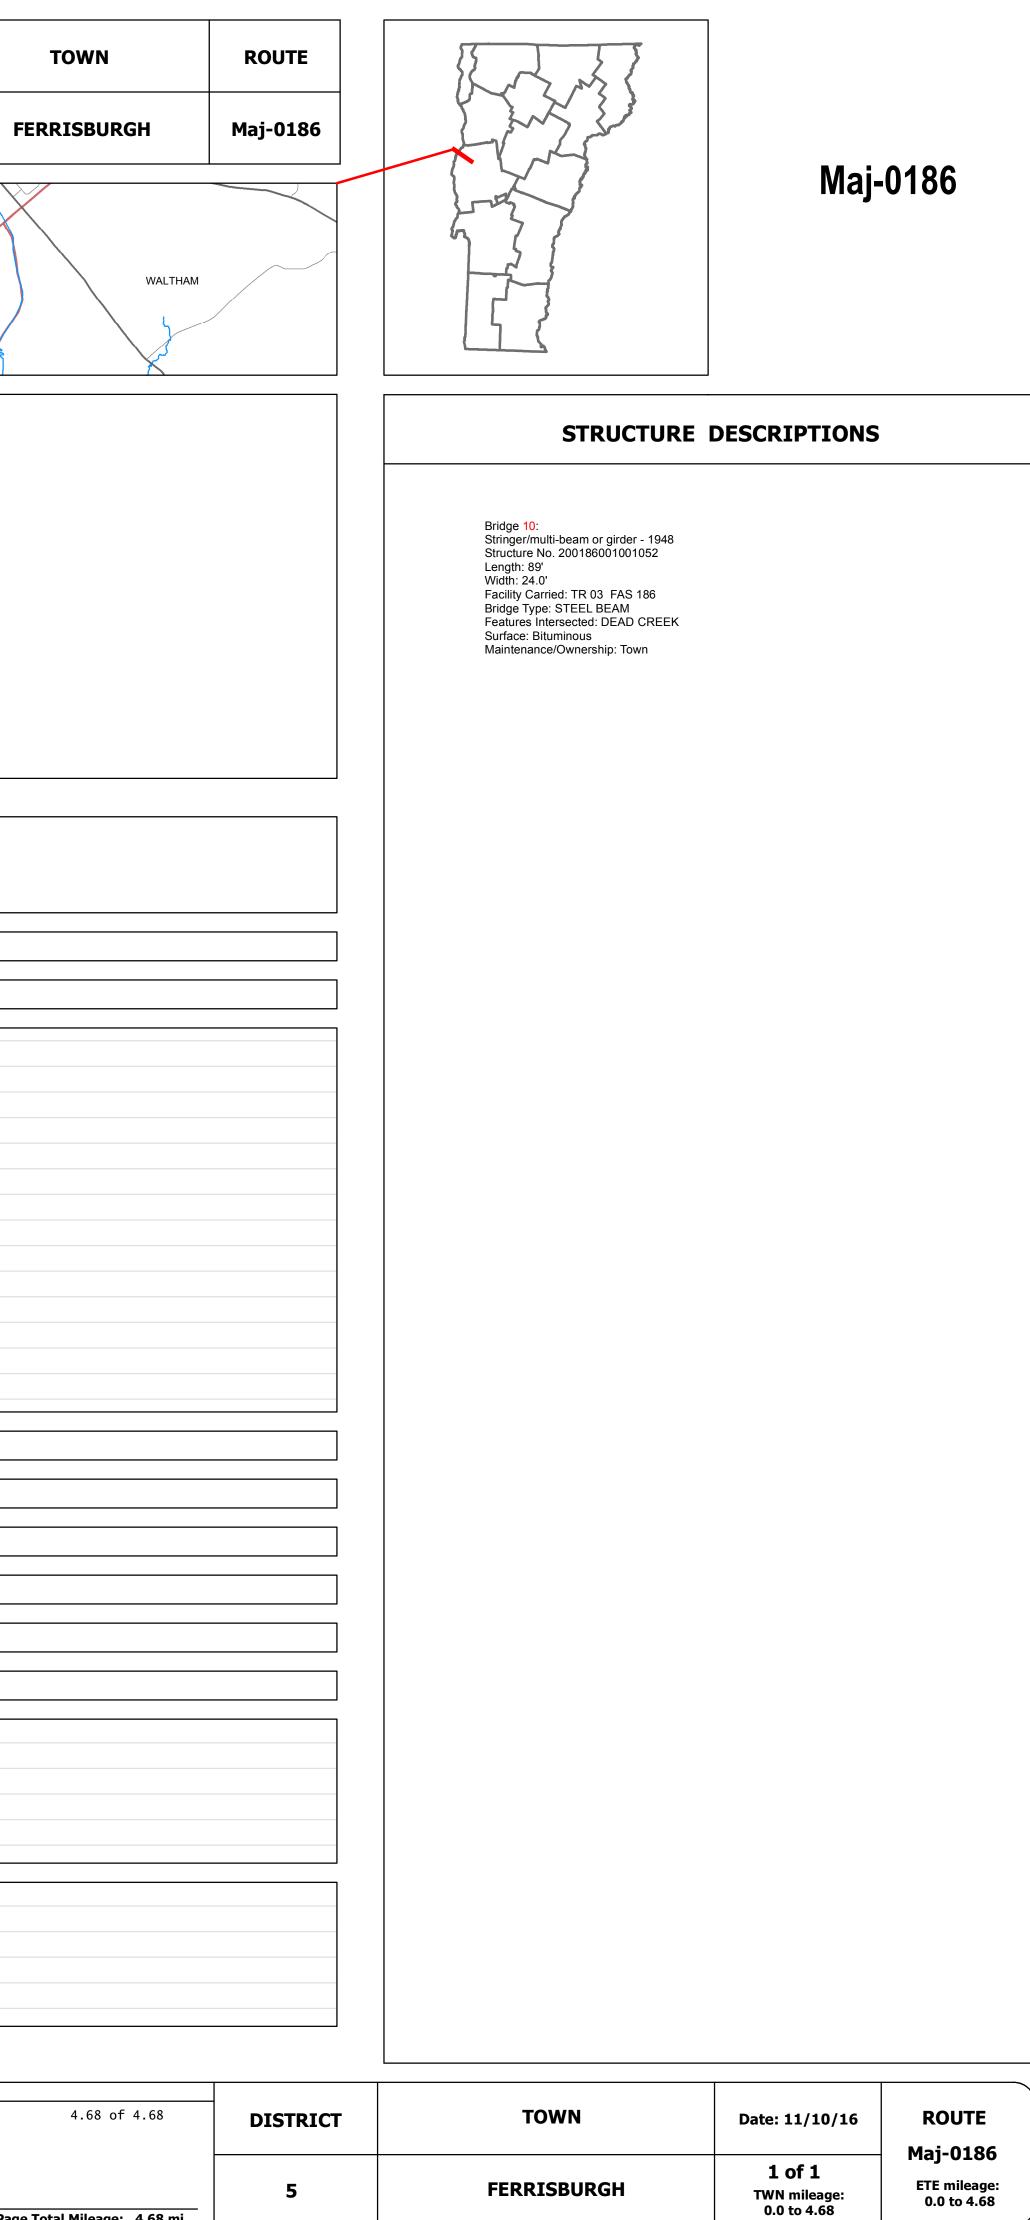

## **Route Log and Progress Chart**

| Base Map                                                                                                                                                                                                                                                                                                                                                                                                           |                                       |             |                                      |
|--------------------------------------------------------------------------------------------------------------------------------------------------------------------------------------------------------------------------------------------------------------------------------------------------------------------------------------------------------------------------------------------------------------------|---------------------------------------|-------------|--------------------------------------|
| Stick Diagram                                                                                                                                                                                                                                                                                                                                                                                                      | []                                    |             |                                      |
| Stick Diagram         Town Center         Stations (Feet)         +++++ Railroad Crossings         Primary Structures         J         Secondary Structures         J         Secondary Structures         Divided State Highway         State Highway         Divided Town Highway         Town Highway         Ymmers         Streams (Hydraulic Structure)         Town Boundary         Village/UC Boundaries | BUTTON BAY RD (TH-4)                  |             | LERSEY ST (TH-39)                    |
| <ul> <li> District Boundaries</li> <li>• State/Town Highway Change</li> <li>- Divided Highway Limits</li> <li> Ghost Section Boundary</li> <li> Federal Urban Area Limits</li> <li>Scale: 1 INCH = 2000 FEET</li> </ul>                                                                                                                                                                                            | 0 ft<br>                              |             |                                      |
| Road Widths Lane Count<br>Base<br>Subbase                                                                                                                                                                                                                                                                                                                                                                          | • • • • • • • • • • • • • • • • • • • |             | 2)             ((                    |
|                                                                                                                                                                                                                                                                                                                                                                                                                    |                                       |             |                                      |
| Curves                                                                                                                                                                                                                                                                                                                                                                                                             |                                       |             |                                      |
| Grades                                                                                                                                                                                                                                                                                                                                                                                                             |                                       |             |                                      |
| Historic Projects                                                                                                                                                                                                                                                                                                                                                                                                  | 1983: Unknov                          | 36: Unknown |                                      |
| Maintenance Garage                                                                                                                                                                                                                                                                                                                                                                                                 |                                       |             |                                      |
|                                                                                                                                                                                                                                                                                                                                                                                                                    |                                       |             |                                      |
| Speed Zone                                                                                                                                                                                                                                                                                                                                                                                                         |                                       |             |                                      |
| <b>Functional Class</b>                                                                                                                                                                                                                                                                                                                                                                                            |                                       |             | -5                                   |
| National Highway System                                                                                                                                                                                                                                                                                                                                                                                            |                                       |             |                                      |
| Limited Access Highway                                                                                                                                                                                                                                                                                                                                                                                             |                                       |             |                                      |
| Traffic Counters                                                                                                                                                                                                                                                                                                                                                                                                   | Ŷ                                     |             |                                      |
|                                                                                                                                                                                                                                                                                                                                                                                                                    | A305                                  |             |                                      |
| 2014<br>2013<br>AADT Counts 2012<br>2011<br>2010                                                                                                                                                                                                                                                                                                                                                                   | 1100<br>1100<br>1100<br>1100<br>000   |             | 1600<br>1600<br>1600<br>1600<br>1500 |
| 2014<br>2013<br><b>Crash Locations</b> 2012<br>2011<br>2010                                                                                                                                                                                                                                                                                                                                                        |                                       |             |                                      |

| ctional Class Curves                                                                                                                               | Road Widths                                                                                                                             | AADT                                                                                                                                                            | Mileage by Functional Class By Shee                                                                                                                                                                                                                                                                | t                                                                                                                                                                                                                                                                                             | Mileage by Town By Sheet                                                                                                                                                                                                                                                                                                                                                                                                                                                                                                                                                                                                                                                                                                                                                                                                                                                                                                                                                                                                                                                                                                                                                                                                                                                                                                                                                                           |                                                                                                                                                                                                                                                                                                                                                                                                                                                                                                                                                                                                                                                                                                                                                   |
|----------------------------------------------------------------------------------------------------------------------------------------------------|-----------------------------------------------------------------------------------------------------------------------------------------|-----------------------------------------------------------------------------------------------------------------------------------------------------------------|----------------------------------------------------------------------------------------------------------------------------------------------------------------------------------------------------------------------------------------------------------------------------------------------------|-----------------------------------------------------------------------------------------------------------------------------------------------------------------------------------------------------------------------------------------------------------------------------------------------|----------------------------------------------------------------------------------------------------------------------------------------------------------------------------------------------------------------------------------------------------------------------------------------------------------------------------------------------------------------------------------------------------------------------------------------------------------------------------------------------------------------------------------------------------------------------------------------------------------------------------------------------------------------------------------------------------------------------------------------------------------------------------------------------------------------------------------------------------------------------------------------------------------------------------------------------------------------------------------------------------------------------------------------------------------------------------------------------------------------------------------------------------------------------------------------------------------------------------------------------------------------------------------------------------------------------------------------------------------------------------------------------------|---------------------------------------------------------------------------------------------------------------------------------------------------------------------------------------------------------------------------------------------------------------------------------------------------------------------------------------------------------------------------------------------------------------------------------------------------------------------------------------------------------------------------------------------------------------------------------------------------------------------------------------------------------------------------------------------------------------------------------------------------|
| 3 - Principal 5 - Major<br>Arterial Collector<br>4 - Minor<br>Arterial 6 - Minor<br>Collector Grades<br>coeed Zones grade up<br>(percent) grade up | ← (ft)<br>Traffic Counters<br>(counter ID)                                                                                              |                                                                                                                                                                 | 0186 5 - Major Collector                                                                                                                                                                                                                                                                           | 4.680                                                                                                                                                                                                                                                                                         | FERRISBURGH - S01860105                                                                                                                                                                                                                                                                                                                                                                                                                                                                                                                                                                                                                                                                                                                                                                                                                                                                                                                                                                                                                                                                                                                                                                                                                                                                                                                                                                            | 4.68 of 4.68                                                                                                                                                                                                                                                                                                                                                                                                                                                                                                                                                                                                                                                                                                                                      |
|                                                                                                                                                    |                                                                                                                                         |                                                                                                                                                                 | Page T                                                                                                                                                                                                                                                                                             | otal Mileage: 4.680 mi                                                                                                                                                                                                                                                                        |                                                                                                                                                                                                                                                                                                                                                                                                                                                                                                                                                                                                                                                                                                                                                                                                                                                                                                                                                                                                                                                                                                                                                                                                                                                                                                                                                                                                    | Page Total Mileage: 4.68 mi                                                                                                                                                                                                                                                                                                                                                                                                                                                                                                                                                                                                                                                                                                                       |
|                                                                                                                                                    | Arterial Collector<br>4 - Minor<br>Arterial Collector<br>Grades<br>collector<br>collector<br>Grades<br>grade up<br>(percent) grade down | Arterial Collector<br>4 - Minor<br>Arterial 6 - Minor<br>Collector<br>Grades<br>Grades<br>Grade up<br>(percent) grade up<br>(percent) grade down<br>Counter ID) | Arterial       Collector         4 - Minor       6 - Minor         Arterial       6 - Minor         Collector       Grades         Grades       Traffic Counters         Crash Locations       Fatal         Property Damage Only       Injury         Unknown Crash Type       Unknown Crash Type | Arterial Collector   4 - Minor 6 - Minor   Arterial 6 - Minor   Collector Grades   Grades Traffic Counters   grade up   (percent) grade down     Pister Steep   Steep   Steep   Steep   Steep   Steep   Steep     Traffic Counters   Crash Locations   Injury   Unknown Crash Type     Page T | Arterial Collector   4 - Minor   Arterial     6 - Minor   Collector     Grades     Traffic Counters   Grades     Grades <td>Arterial Collector   4 - Minor   Arterial     6 - Minor   Collector     Grades     Traffic Counters   (counter ID)     Fatal   Property Damage Only   Image: Sector     Sector     (degrees)     Arterial     Grades     Traffic Counters     Crash Locations     Image: Sector     (percent)     Sector     (percent)     Sector     (percent)     Sector     (percent)     Sector     (percent)     (percent) </td> | Arterial Collector   4 - Minor   Arterial     6 - Minor   Collector     Grades     Traffic Counters   (counter ID)     Fatal   Property Damage Only   Image: Sector     Sector     (degrees)     Arterial     Grades     Traffic Counters     Crash Locations     Image: Sector     (percent)     Sector     (percent)     Sector     (percent)     Sector     (percent)     Sector     (percent)     (percent) |