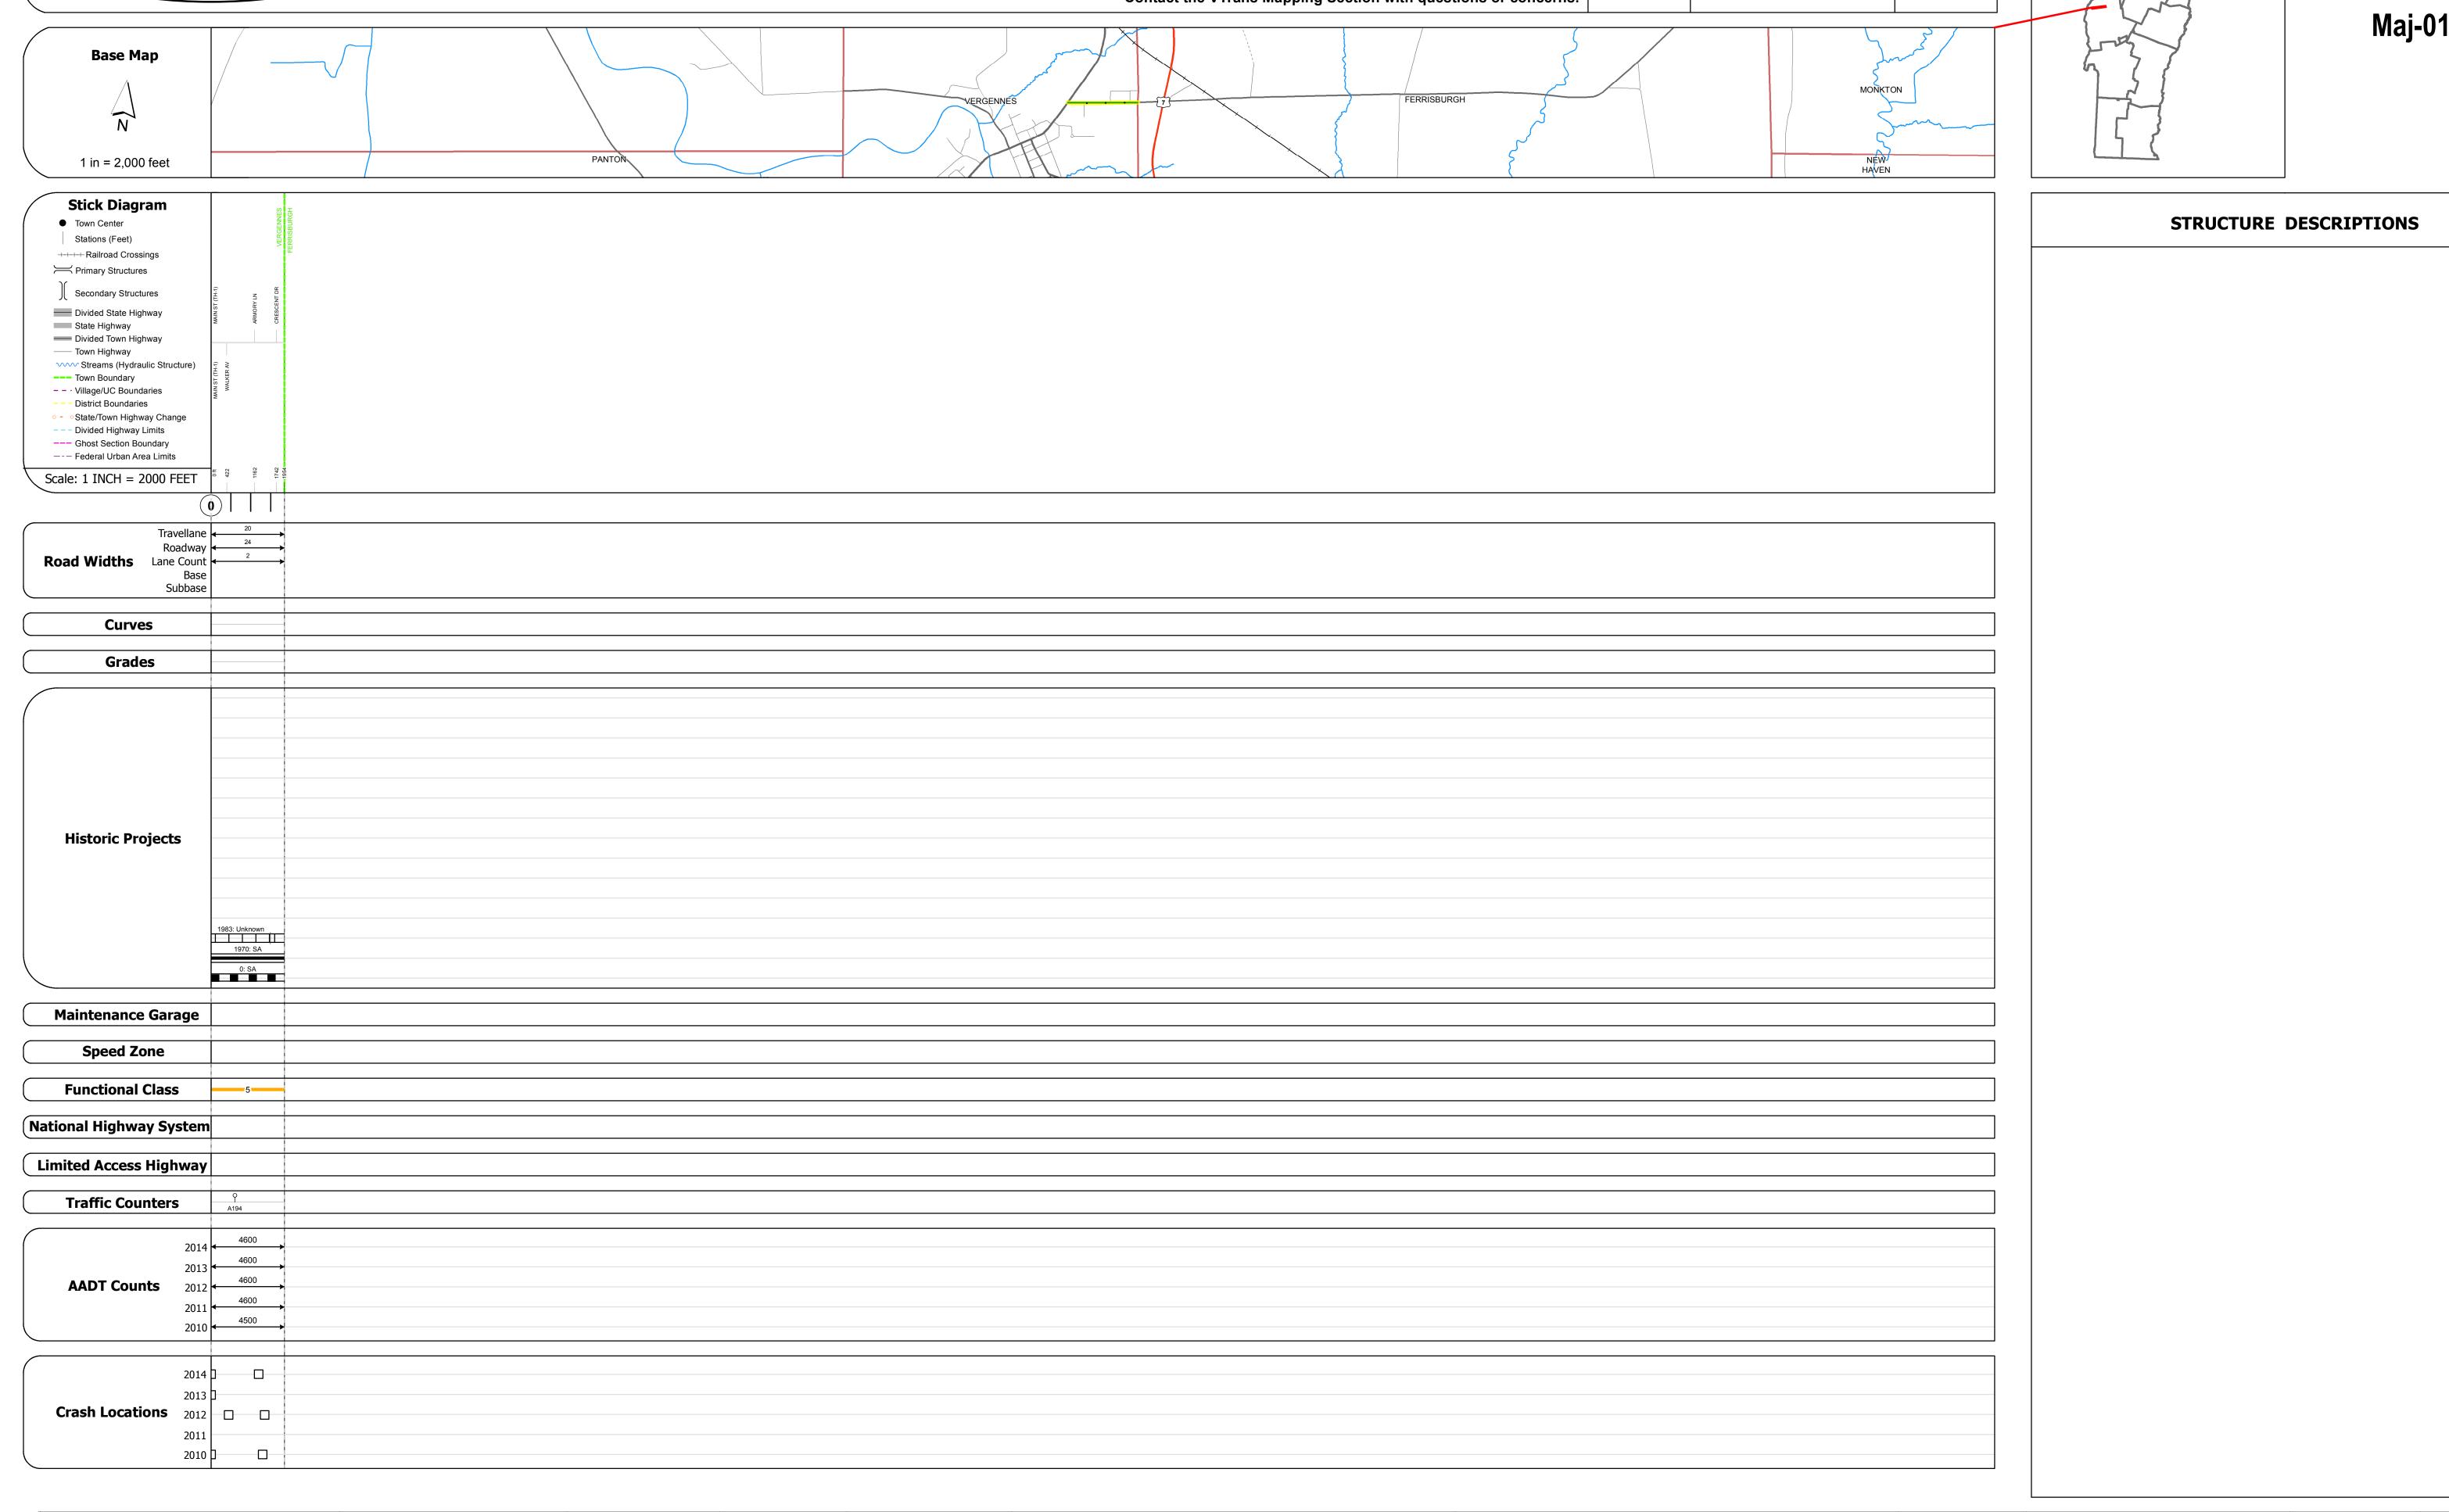

## Base Map

## **Route Log and Progress Chart**

**DISTRICT DRAFT** Please Note: Errors and Omissions May Exist. **VERGENNES** Contact the VTrans Mapping Section with questions or concerns.

Maj-0182

| Historic Projects                                                                 | Functional Class                                                                                                                                                                                                                                                                                                                                                                                                                                                                                                                                                                                                                                                                                                                                                                                                                                                                                                                                                                                                                                                                                                                                                                                                                                                                                                                                                                                                                                                                                                                                                                                                                                                                                                                                                                                                                                                                                                                                                                                                                                                                                                              | Curves             | Road Widths      | AADT                          | Mileage by Functional Class By Sheet |                   | Mileage by Town By Sheet |                             |                  |           |                |              |
|-----------------------------------------------------------------------------------|-------------------------------------------------------------------------------------------------------------------------------------------------------------------------------------------------------------------------------------------------------------------------------------------------------------------------------------------------------------------------------------------------------------------------------------------------------------------------------------------------------------------------------------------------------------------------------------------------------------------------------------------------------------------------------------------------------------------------------------------------------------------------------------------------------------------------------------------------------------------------------------------------------------------------------------------------------------------------------------------------------------------------------------------------------------------------------------------------------------------------------------------------------------------------------------------------------------------------------------------------------------------------------------------------------------------------------------------------------------------------------------------------------------------------------------------------------------------------------------------------------------------------------------------------------------------------------------------------------------------------------------------------------------------------------------------------------------------------------------------------------------------------------------------------------------------------------------------------------------------------------------------------------------------------------------------------------------------------------------------------------------------------------------------------------------------------------------------------------------------------------|--------------------|------------------|-------------------------------|--------------------------------------|-------------------|--------------------------|-----------------------------|------------------|-----------|----------------|--------------|
| Unknown Bituminous Concrete Surface Treated                                       | 1 - Interstate 3 - Principal 5 - Major System Arterial Collector                                                                                                                                                                                                                                                                                                                                                                                                                                                                                                                                                                                                                                                                                                                                                                                                                                                                                                                                                                                                                                                                                                                                                                                                                                                                                                                                                                                                                                                                                                                                                                                                                                                                                                                                                                                                                                                                                                                                                                                                                                                              | (degrees)          | <b>←</b> (ft)    | (count)                       | 0182 5 - Major Collector             | 0.370             | VERGENNES - S01820120    | 0.37 of 0.37                | DISTRICT         | TOWN      | Date: 11/10/16 | ROUTE        |
| Retreatment Bituminous Macadam Gravel                                             | 2 - Other 4 - Minor 6 - Minor                                                                                                                                                                                                                                                                                                                                                                                                                                                                                                                                                                                                                                                                                                                                                                                                                                                                                                                                                                                                                                                                                                                                                                                                                                                                                                                                                                                                                                                                                                                                                                                                                                                                                                                                                                                                                                                                                                                                                                                                                                                                                                 | Right              |                  |                               |                                      |                   |                          |                             | <b>D13111101</b> |           |                |              |
| Resurface Cold Plane and Plant With                                               | Freeways and Arterial Collector                                                                                                                                                                                                                                                                                                                                                                                                                                                                                                                                                                                                                                                                                                                                                                                                                                                                                                                                                                                                                                                                                                                                                                                                                                                                                                                                                                                                                                                                                                                                                                                                                                                                                                                                                                                                                                                                                                                                                                                                                                                                                               |                    | - 65 0           |                               |                                      |                   |                          |                             |                  |           |                | Maj-0182     |
| Bituminous Mix Bituminous Concrete Reclaimed Base and                             | Expressways                                                                                                                                                                                                                                                                                                                                                                                                                                                                                                                                                                                                                                                                                                                                                                                                                                                                                                                                                                                                                                                                                                                                                                                                                                                                                                                                                                                                                                                                                                                                                                                                                                                                                                                                                                                                                                                                                                                                                                                                                                                                                                                   | Grades             | Traffic Counters | Crash Locations               |                                      |                   |                          |                             |                  |           | 1 of 1         |              |
| Skinny Mix Concrete — Bituminous Concrete                                         | Speed Zones                                                                                                                                                                                                                                                                                                                                                                                                                                                                                                                                                                                                                                                                                                                                                                                                                                                                                                                                                                                                                                                                                                                                                                                                                                                                                                                                                                                                                                                                                                                                                                                                                                                                                                                                                                                                                                                                                                                                                                                                                                                                                                                   | (percent) grade up | Ŷ                | Fatal Property Damage Only    |                                      |                   |                          |                             |                  | VERGENNES |                | ETE mileage: |
| ⊡⊡ Bituminous Seal                                                                | SPEED | grade down         | (counter ID)     | ■ Injury □ Unknown Crash Type |                                      |                   |                          |                             | ) 5              | VERGENNES | TWN mileage:   | 0.0 to 0.37  |
| Indicated plans available - http://ytransmap01.aot.state.vt.us/rp/dpr/Dlwebstore/ | 25 30 35 40 45 50 55 60 65                                                                                                                                                                                                                                                                                                                                                                                                                                                                                                                                                                                                                                                                                                                                                                                                                                                                                                                                                                                                                                                                                                                                                                                                                                                                                                                                                                                                                                                                                                                                                                                                                                                                                                                                                                                                                                                                                                                                                                                                                                                                                                    |                    |                  |                               | Page Total                           | Mileage: 0.370 mi |                          | Page Total Mileage: 0.37 mi |                  |           | 0.0 to 0.37    |              |