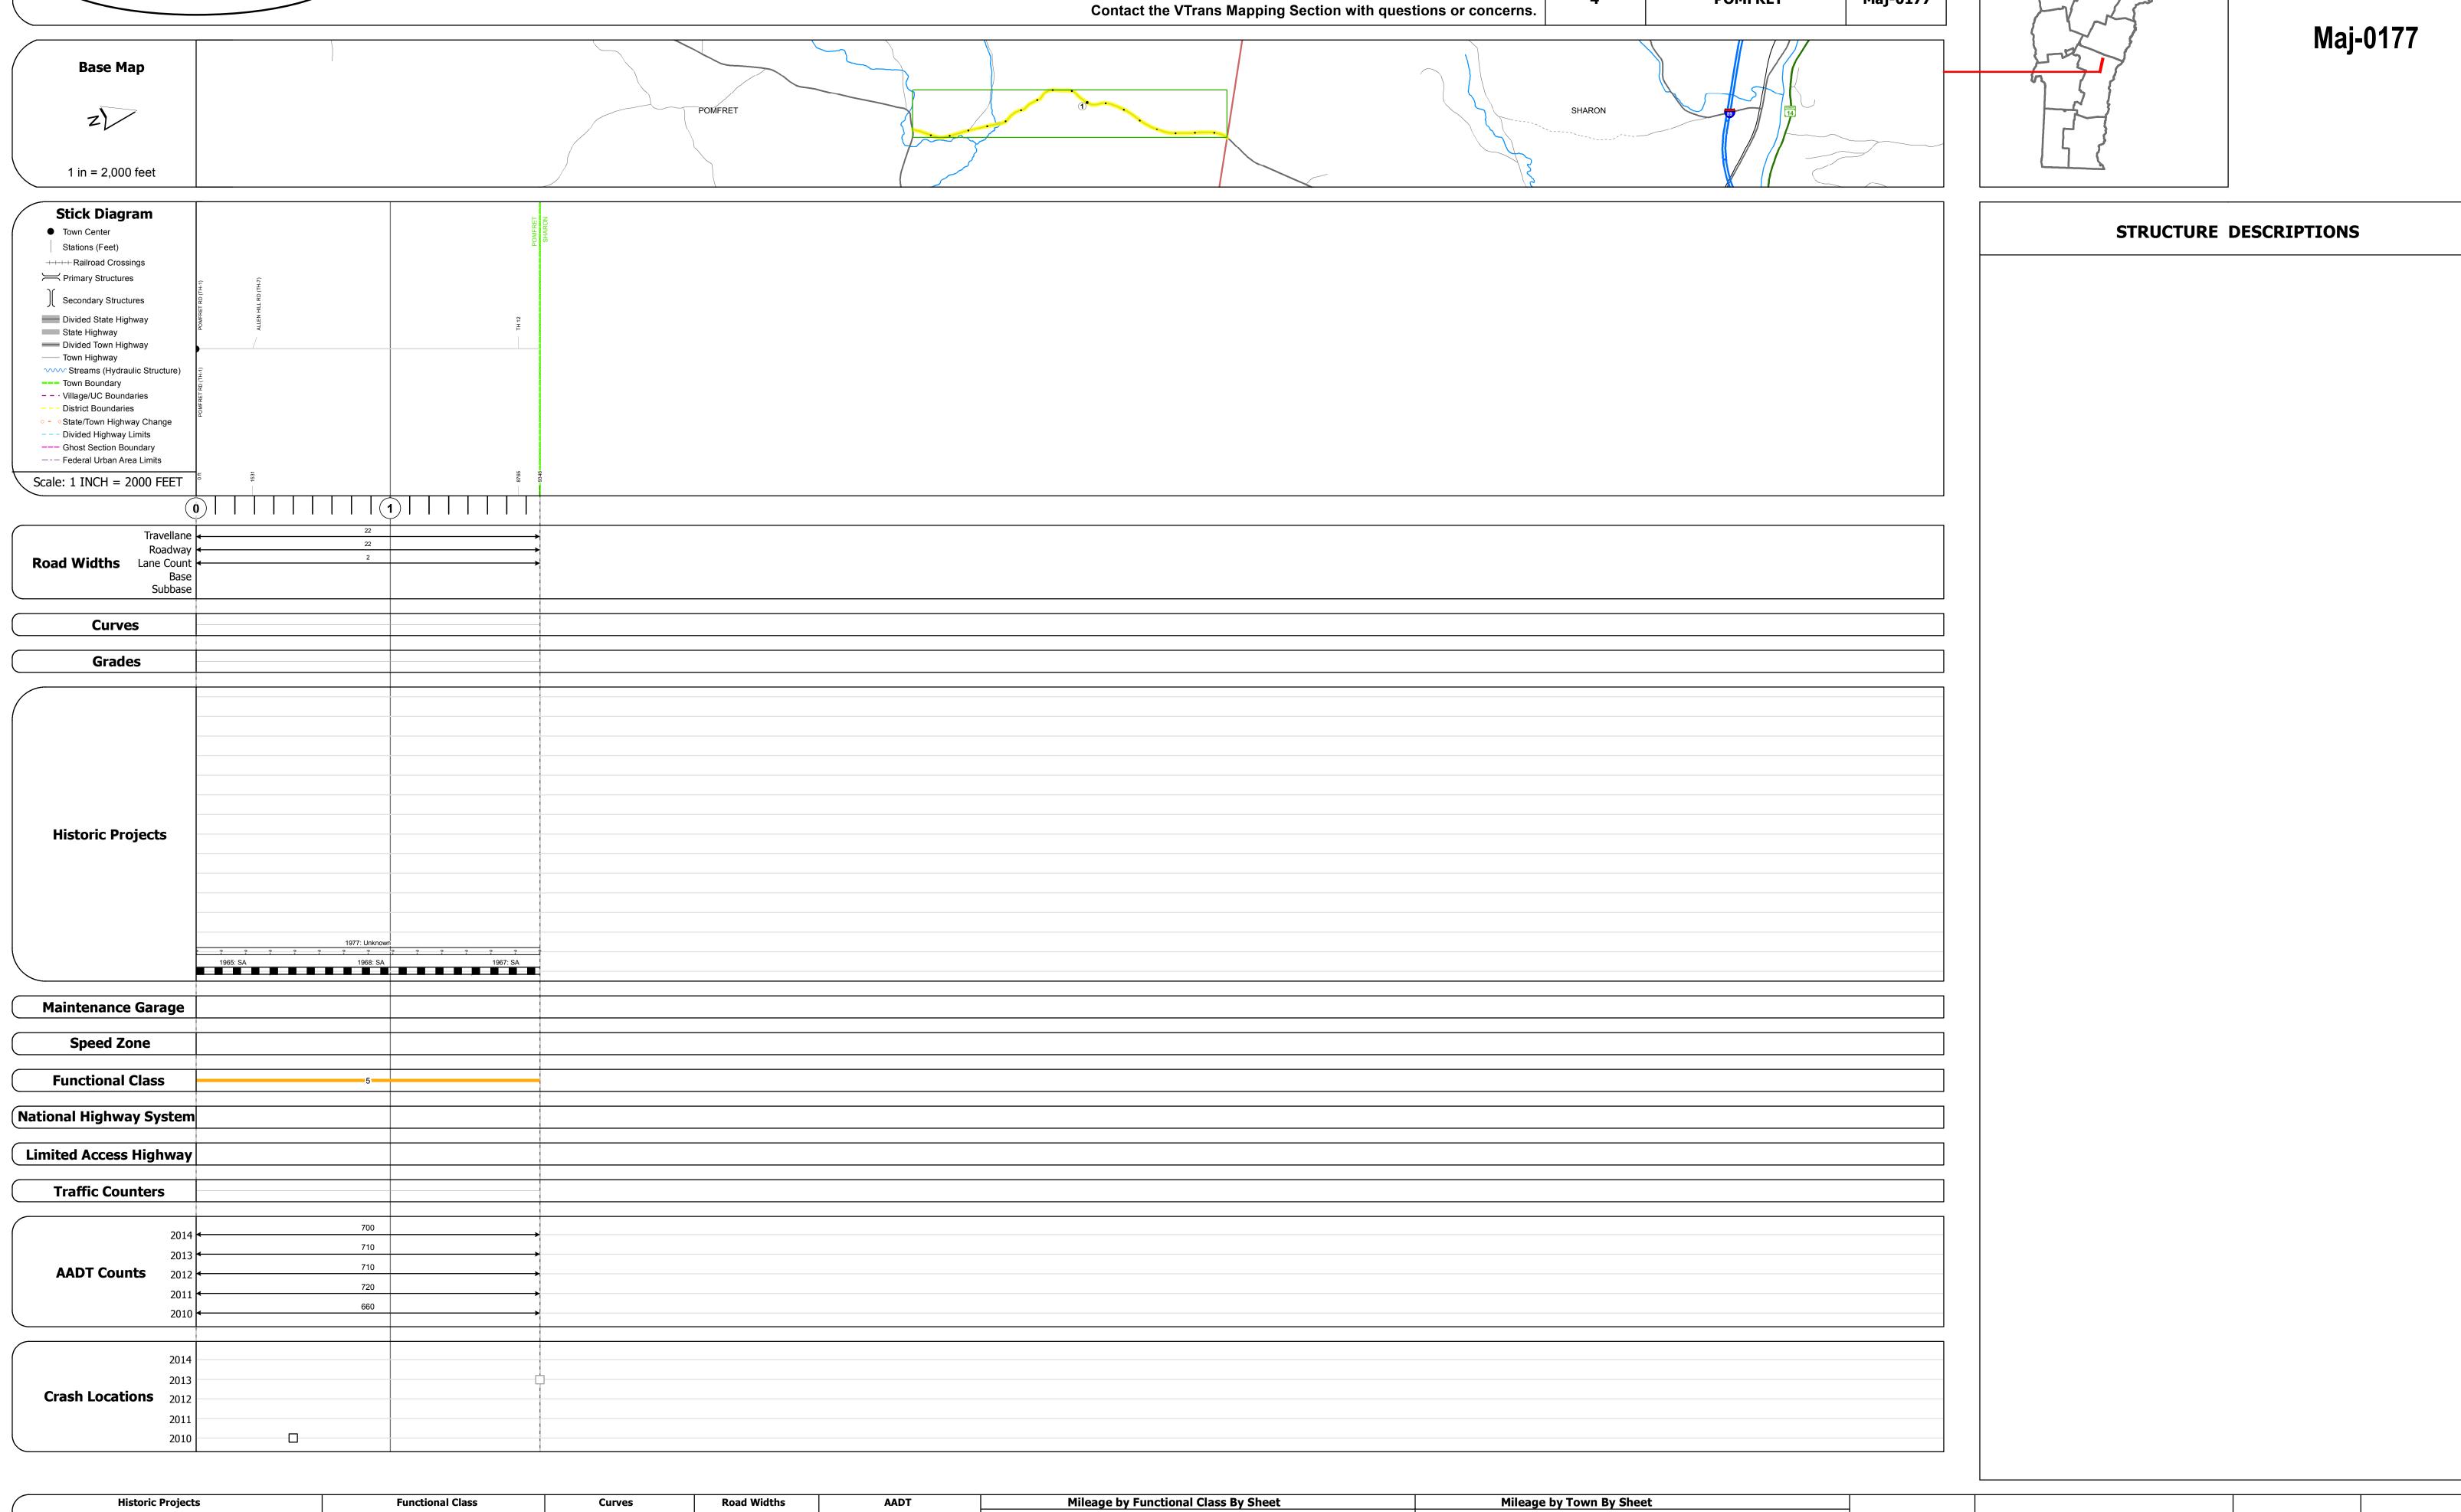

## **Route Log and Progress Chart**

**DISTRICT DRAFT** Please Note: Errors and Omissions May Exist.

**TOWN ROUTE POMFRET** Maj-0177

| Historic Projects                                                                 | Functional Class                                                                                                                                                                                                                                                                                                                                                                                                                                                                                                                                                                                                                                                                                                                                                                                                                                                                                                                                                                                                                                                                                                                                                                                                                                                                                                                                                                                                                                                                                                                                                                                                                                                                                                                                                                                                                                                                                                                                                                                                                                                                                                             | Curves             | Road Widths      | AADT                          | Mileage by Functional Class By Sheet |                | Mileage by Town By Sheet |                             |          |         |                             |                             |
|-----------------------------------------------------------------------------------|------------------------------------------------------------------------------------------------------------------------------------------------------------------------------------------------------------------------------------------------------------------------------------------------------------------------------------------------------------------------------------------------------------------------------------------------------------------------------------------------------------------------------------------------------------------------------------------------------------------------------------------------------------------------------------------------------------------------------------------------------------------------------------------------------------------------------------------------------------------------------------------------------------------------------------------------------------------------------------------------------------------------------------------------------------------------------------------------------------------------------------------------------------------------------------------------------------------------------------------------------------------------------------------------------------------------------------------------------------------------------------------------------------------------------------------------------------------------------------------------------------------------------------------------------------------------------------------------------------------------------------------------------------------------------------------------------------------------------------------------------------------------------------------------------------------------------------------------------------------------------------------------------------------------------------------------------------------------------------------------------------------------------------------------------------------------------------------------------------------------------|--------------------|------------------|-------------------------------|--------------------------------------|----------------|--------------------------|-----------------------------|----------|---------|-----------------------------|-----------------------------|
| Unknown Bituminous Concrete Surface Treated                                       | 1 - Interstate 3 - Principal 5 - Major<br>System Arterial Collector                                                                                                                                                                                                                                                                                                                                                                                                                                                                                                                                                                                                                                                                                                                                                                                                                                                                                                                                                                                                                                                                                                                                                                                                                                                                                                                                                                                                                                                                                                                                                                                                                                                                                                                                                                                                                                                                                                                                                                                                                                                          | Left<br>Right      | <b>←</b> (ft)    | ← (count)                     | 0177 5 - Major Collector             | 1.770          | POMFRET - S01771413      | 1.77 of 1.77                | DISTRICT | TOWN    | Date: 11/10/16              | ROUTE                       |
| Retreatment Bituminous Macadam Gravel Resurface Cold Plane and Plant Mix          | 2 - Other 4 - Minor 6 - Minor Collector                                                                                                                                                                                                                                                                                                                                                                                                                                                                                                                                                                                                                                                                                                                                                                                                                                                                                                                                                                                                                                                                                                                                                                                                                                                                                                                                                                                                                                                                                                                                                                                                                                                                                                                                                                                                                                                                                                                                                                                                                                                                                      |                    |                  |                               |                                      |                |                          |                             |          |         |                             | Mai 0177                    |
| Bituminous Mix Bituminous Concrete Reclaimed Base and                             | Expressways                                                                                                                                                                                                                                                                                                                                                                                                                                                                                                                                                                                                                                                                                                                                                                                                                                                                                                                                                                                                                                                                                                                                                                                                                                                                                                                                                                                                                                                                                                                                                                                                                                                                                                                                                                                                                                                                                                                                                                                                                                                                                                                  | Grades             | Traffic Counters | Crash Locations               |                                      |                |                          |                             |          |         | 1 of 1                      | Maj-0177                    |
| Skinny Mix Concrete Bituminous Concrete                                           | Speed Zones                                                                                                                                                                                                                                                                                                                                                                                                                                                                                                                                                                                                                                                                                                                                                                                                                                                                                                                                                                                                                                                                                                                                                                                                                                                                                                                                                                                                                                                                                                                                                                                                                                                                                                                                                                                                                                                                                                                                                                                                                                                                                                                  | (percent) grade up | Ŷ                | Fatal Property Damage Only    |                                      |                |                          |                             |          | POMFRET | 1 of 1                      | ETE mileage:                |
| Bituminous Seal  Gravel                                                           | SPEED   SPEE | grade down         | (counter ID)     | ■ Injury □ Unknown Crash Type |                                      |                |                          |                             | 4        | POMIKLI | TWN mileage:<br>0.0 to 1.77 | ETE mileage:<br>0.0 to 1.77 |
| Indicated plans available - http://vtransmap01.aot.state.vt.us/rp/dpr/Dlwebstore/ | 25 30 35 40 45 50 55 60 65                                                                                                                                                                                                                                                                                                                                                                                                                                                                                                                                                                                                                                                                                                                                                                                                                                                                                                                                                                                                                                                                                                                                                                                                                                                                                                                                                                                                                                                                                                                                                                                                                                                                                                                                                                                                                                                                                                                                                                                                                                                                                                   |                    |                  |                               | Page Total Mi                        | eage: 1.770 mi |                          | Page Total Mileage: 1.77 mi |          |         | 0.0 to 1.//                 | _                           |