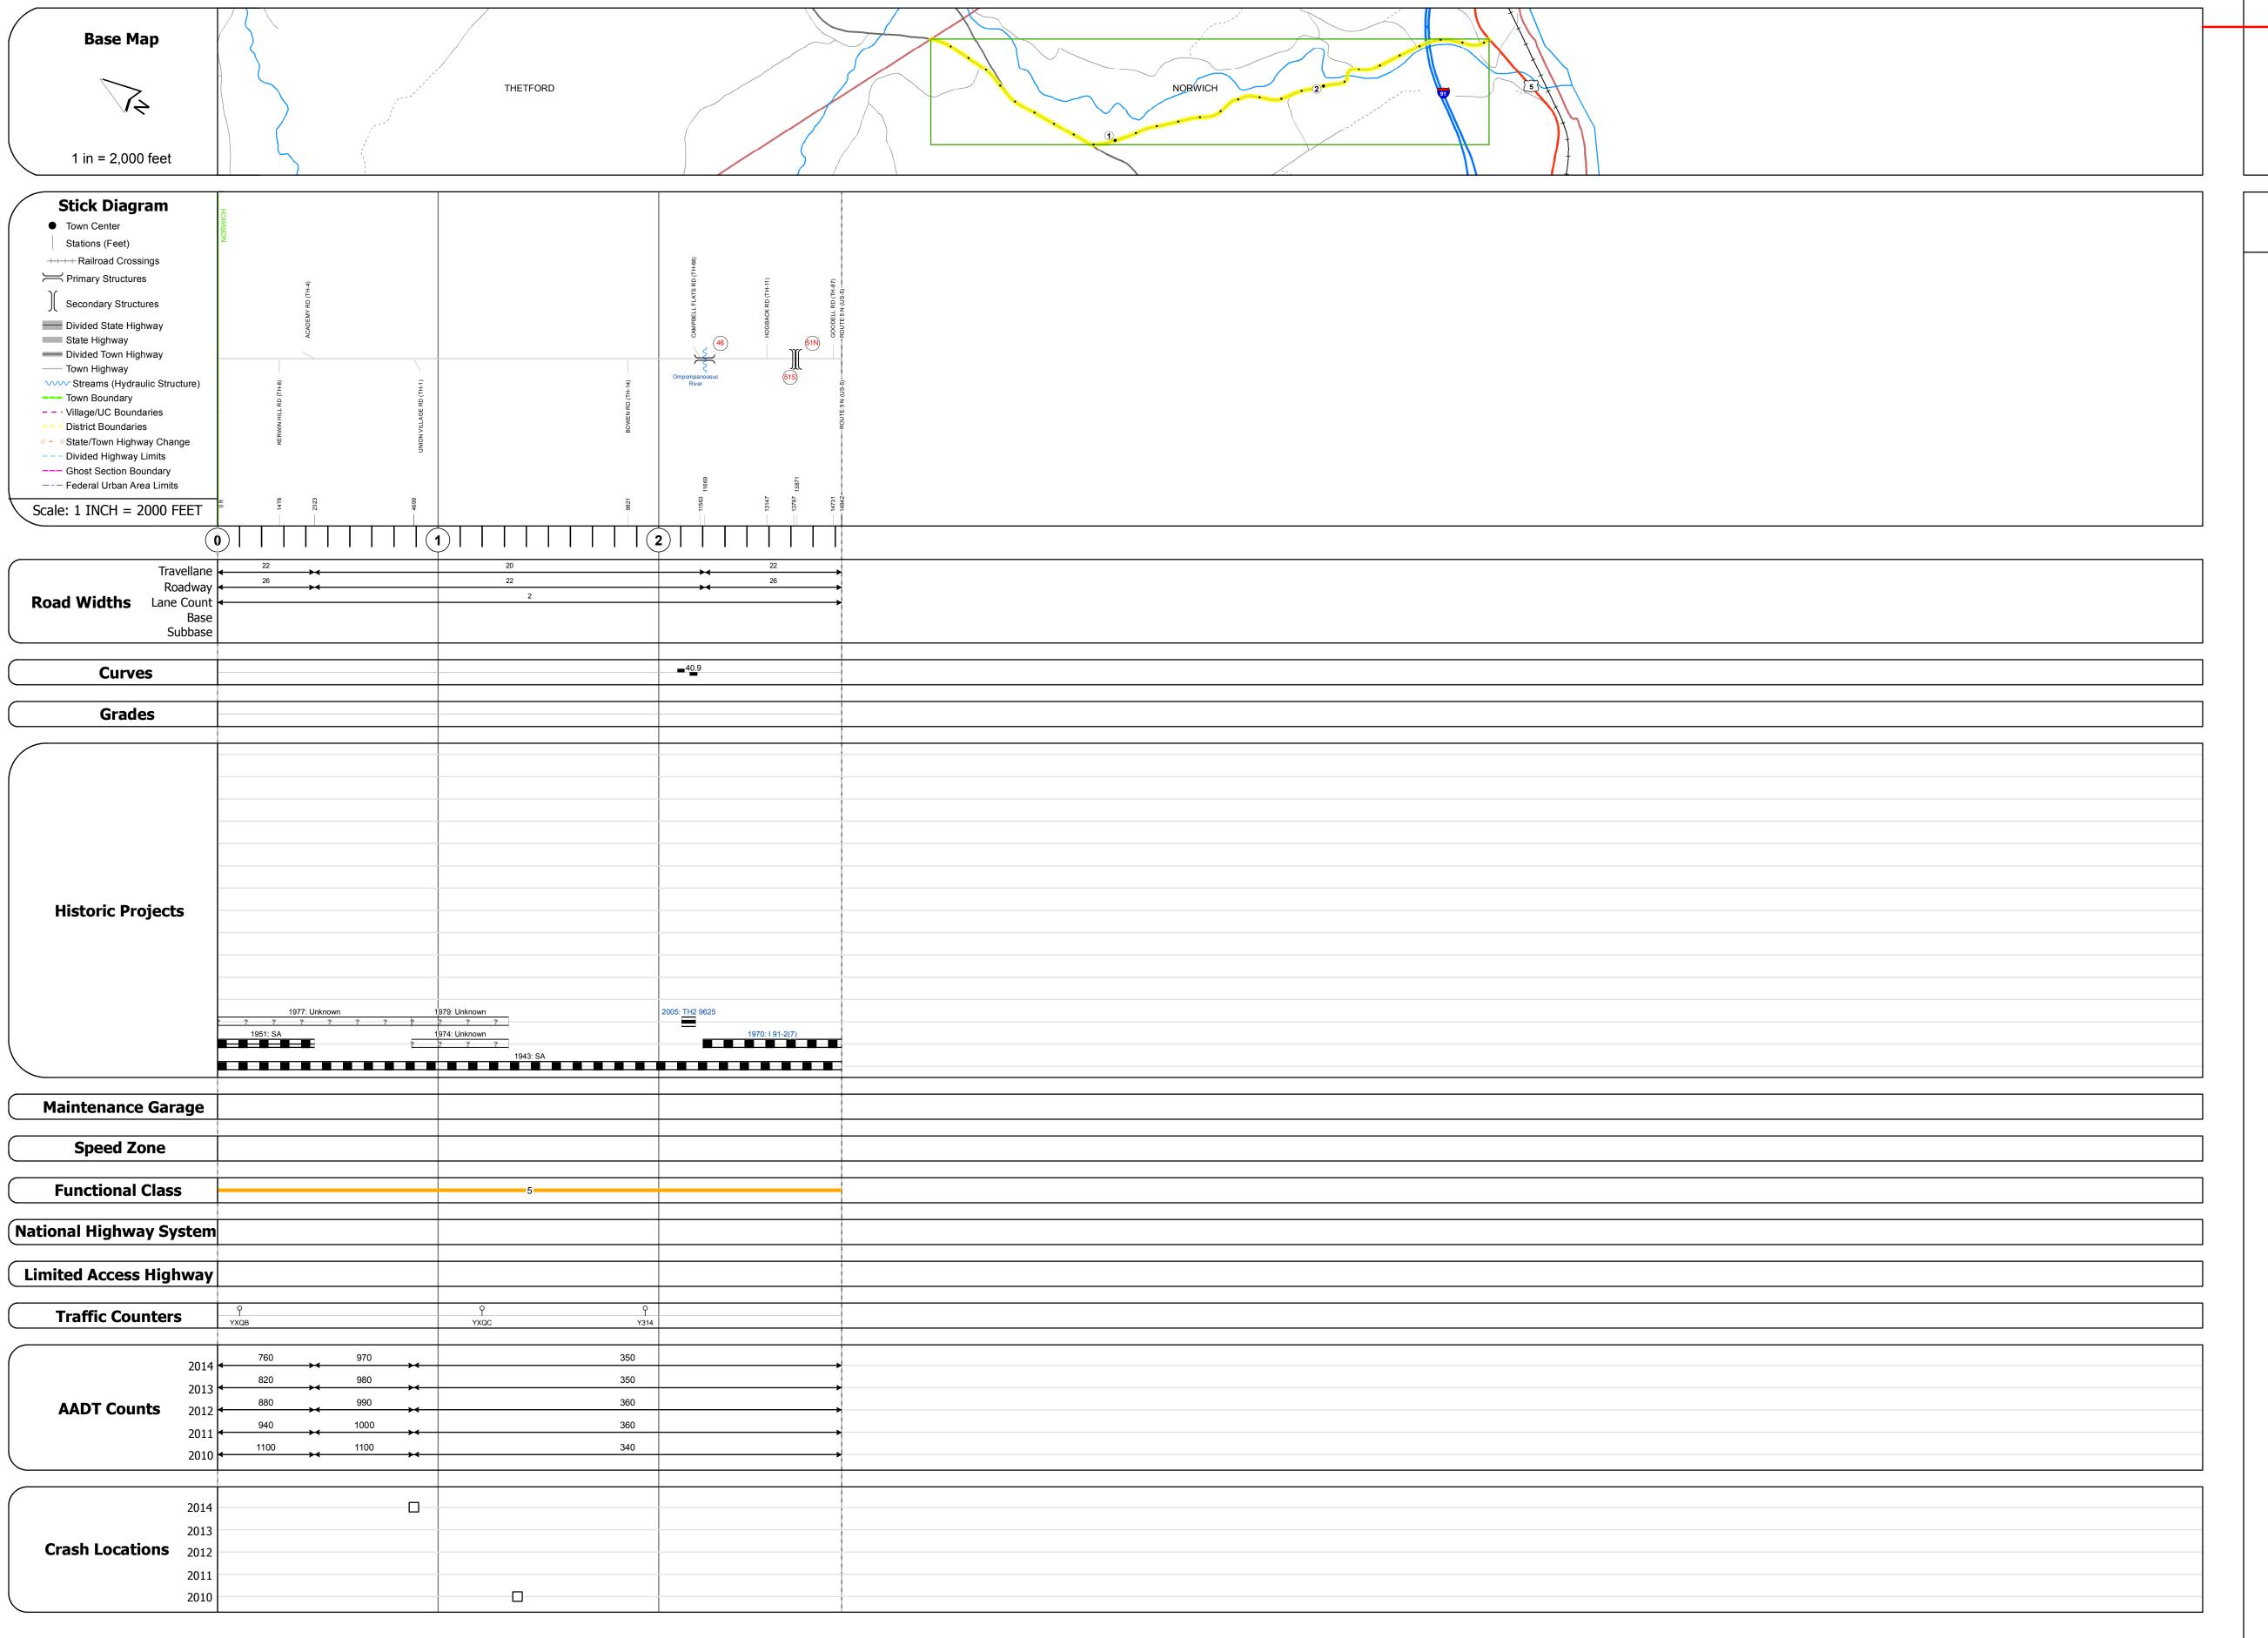

## **Route Log and Progress Chart**

Please Note: Errors and Omissions May Exist.
Contact the VTrans Mapping Section with questions or concerns.

DISTRICT TOWN ROUTE

4 NORWICH Maj-0177

Bridge 46: Stringer/multi-beam or girder - 1950 Structure No. 200177004614112 Length: 100' Width: 24.8'

Facility Carried: TR 03 FAS 177
Bridge Type: 2 SP CONT ROLLED BM
Features Intersected: OMPOMPANOOSUC RIVER

Weight Limit: 0

Length: 250' Width: 39.4'

Length: 250'

Width: 39.4'

Surface: Bituminous

Surface: Bituminous

Maintenance/Ownership: Town

Stringer/multi-beam or girder - 1970 Structure No. 200091051S14112

Under Clearance: 15.75'
Facility Carried: I 00091 ML
Bridge Type: 2 SP WELDED PL GDR

Maintenance/Ownership: State

Under Clearance: 14.5' Facility Carried: I 00091 ML

Maintenance/Ownership: State

Surface: Bituminous

Bridge 51N: Stringer/multi-beam or girder - 1970 Structure No. 200091051N14112

Features Intersected: I 91 OVER TH 3 OMPOMR

Bridge Type: 2 SP WELDED PL GDR Features Intersected: I 91 OVER TH 3 OMPOMR

STRUCTURE DESCRIPTIONS

|                            | Historic Projects                                                   | Functional Class                                                                                                                                                                                                                                                                                                                                                                                                                                                                                                                                                                                                                                                                                                                                                                                                                                                                                                                                                                                                                                                                                                                                                                                                                                                                                                                                                                                                                                                                                                                                                                                                                                                                                                                                                                                                                                                                                                                                                                                                                                                                                                               | Curves             | Road Widths      | AADT                                                 | Mileage by Functional Class By Sheet | Mileage by Town By She | et                          |          |         | '              |           |
|----------------------------|---------------------------------------------------------------------|--------------------------------------------------------------------------------------------------------------------------------------------------------------------------------------------------------------------------------------------------------------------------------------------------------------------------------------------------------------------------------------------------------------------------------------------------------------------------------------------------------------------------------------------------------------------------------------------------------------------------------------------------------------------------------------------------------------------------------------------------------------------------------------------------------------------------------------------------------------------------------------------------------------------------------------------------------------------------------------------------------------------------------------------------------------------------------------------------------------------------------------------------------------------------------------------------------------------------------------------------------------------------------------------------------------------------------------------------------------------------------------------------------------------------------------------------------------------------------------------------------------------------------------------------------------------------------------------------------------------------------------------------------------------------------------------------------------------------------------------------------------------------------------------------------------------------------------------------------------------------------------------------------------------------------------------------------------------------------------------------------------------------------------------------------------------------------------------------------------------------------|--------------------|------------------|------------------------------------------------------|--------------------------------------|------------------------|-----------------------------|----------|---------|----------------|-----------|
| Unknown Retreatment        | Bituminous Concrete Bituminous Macadam  Surface Treated Gravel      | 1 - Interstate 3 - Principal 5 - Major Collector 2 - Other 4 - Minor 6 - Minor                                                                                                                                                                                                                                                                                                                                                                                                                                                                                                                                                                                                                                                                                                                                                                                                                                                                                                                                                                                                                                                                                                                                                                                                                                                                                                                                                                                                                                                                                                                                                                                                                                                                                                                                                                                                                                                                                                                                                                                                                                                 | (degrees) Right    | <b>←</b> (ft)    | ← (count)                                            | 0177 5 - Major Collector 2.83        | NORWICH - S01771411    | 2.83 of 2.83                | DISTRICT | TOWN    | Date: 11/10/16 | ROUT      |
| Resurface  Bituminous N    | Cold Plane and Plant Mix Bituminous Concrete Reclaimed Base and     | 2 - Other 4 - Minor Collector Expressways                                                                                                                                                                                                                                                                                                                                                                                                                                                                                                                                                                                                                                                                                                                                                                                                                                                                                                                                                                                                                                                                                                                                                                                                                                                                                                                                                                                                                                                                                                                                                                                                                                                                                                                                                                                                                                                                                                                                                                                                                                                                                      | Grades             | Traffic Counters | Crash Locations                                      |                                      |                        |                             |          |         | 1 of 1         | Maj-01    |
| Skinny Mix  ⊡ Bituminous S | Concrete Bituminous Concrete  Seal Gravel                           | Speed Zones  Speed | (percent) grade up | (counter ID)     | Fatal Property Damage Only Injury Unknown Crash Type |                                      |                        |                             | 4        | NORWICH | TWN mileage:   | ETE miles |
| Indicated plans            | s available - http://vtransmap01.aot.state.vt.us/rp/dpr/DIwebstore/ | 25 30 35 40 45 50 55 60 65                                                                                                                                                                                                                                                                                                                                                                                                                                                                                                                                                                                                                                                                                                                                                                                                                                                                                                                                                                                                                                                                                                                                                                                                                                                                                                                                                                                                                                                                                                                                                                                                                                                                                                                                                                                                                                                                                                                                                                                                                                                                                                     |                    |                  |                                                      | Page Total Mileage: 2.830 i          | <del></del>            | Page Total Mileage: 2.83 mi |          |         | 0.0 to 2.83    |           |