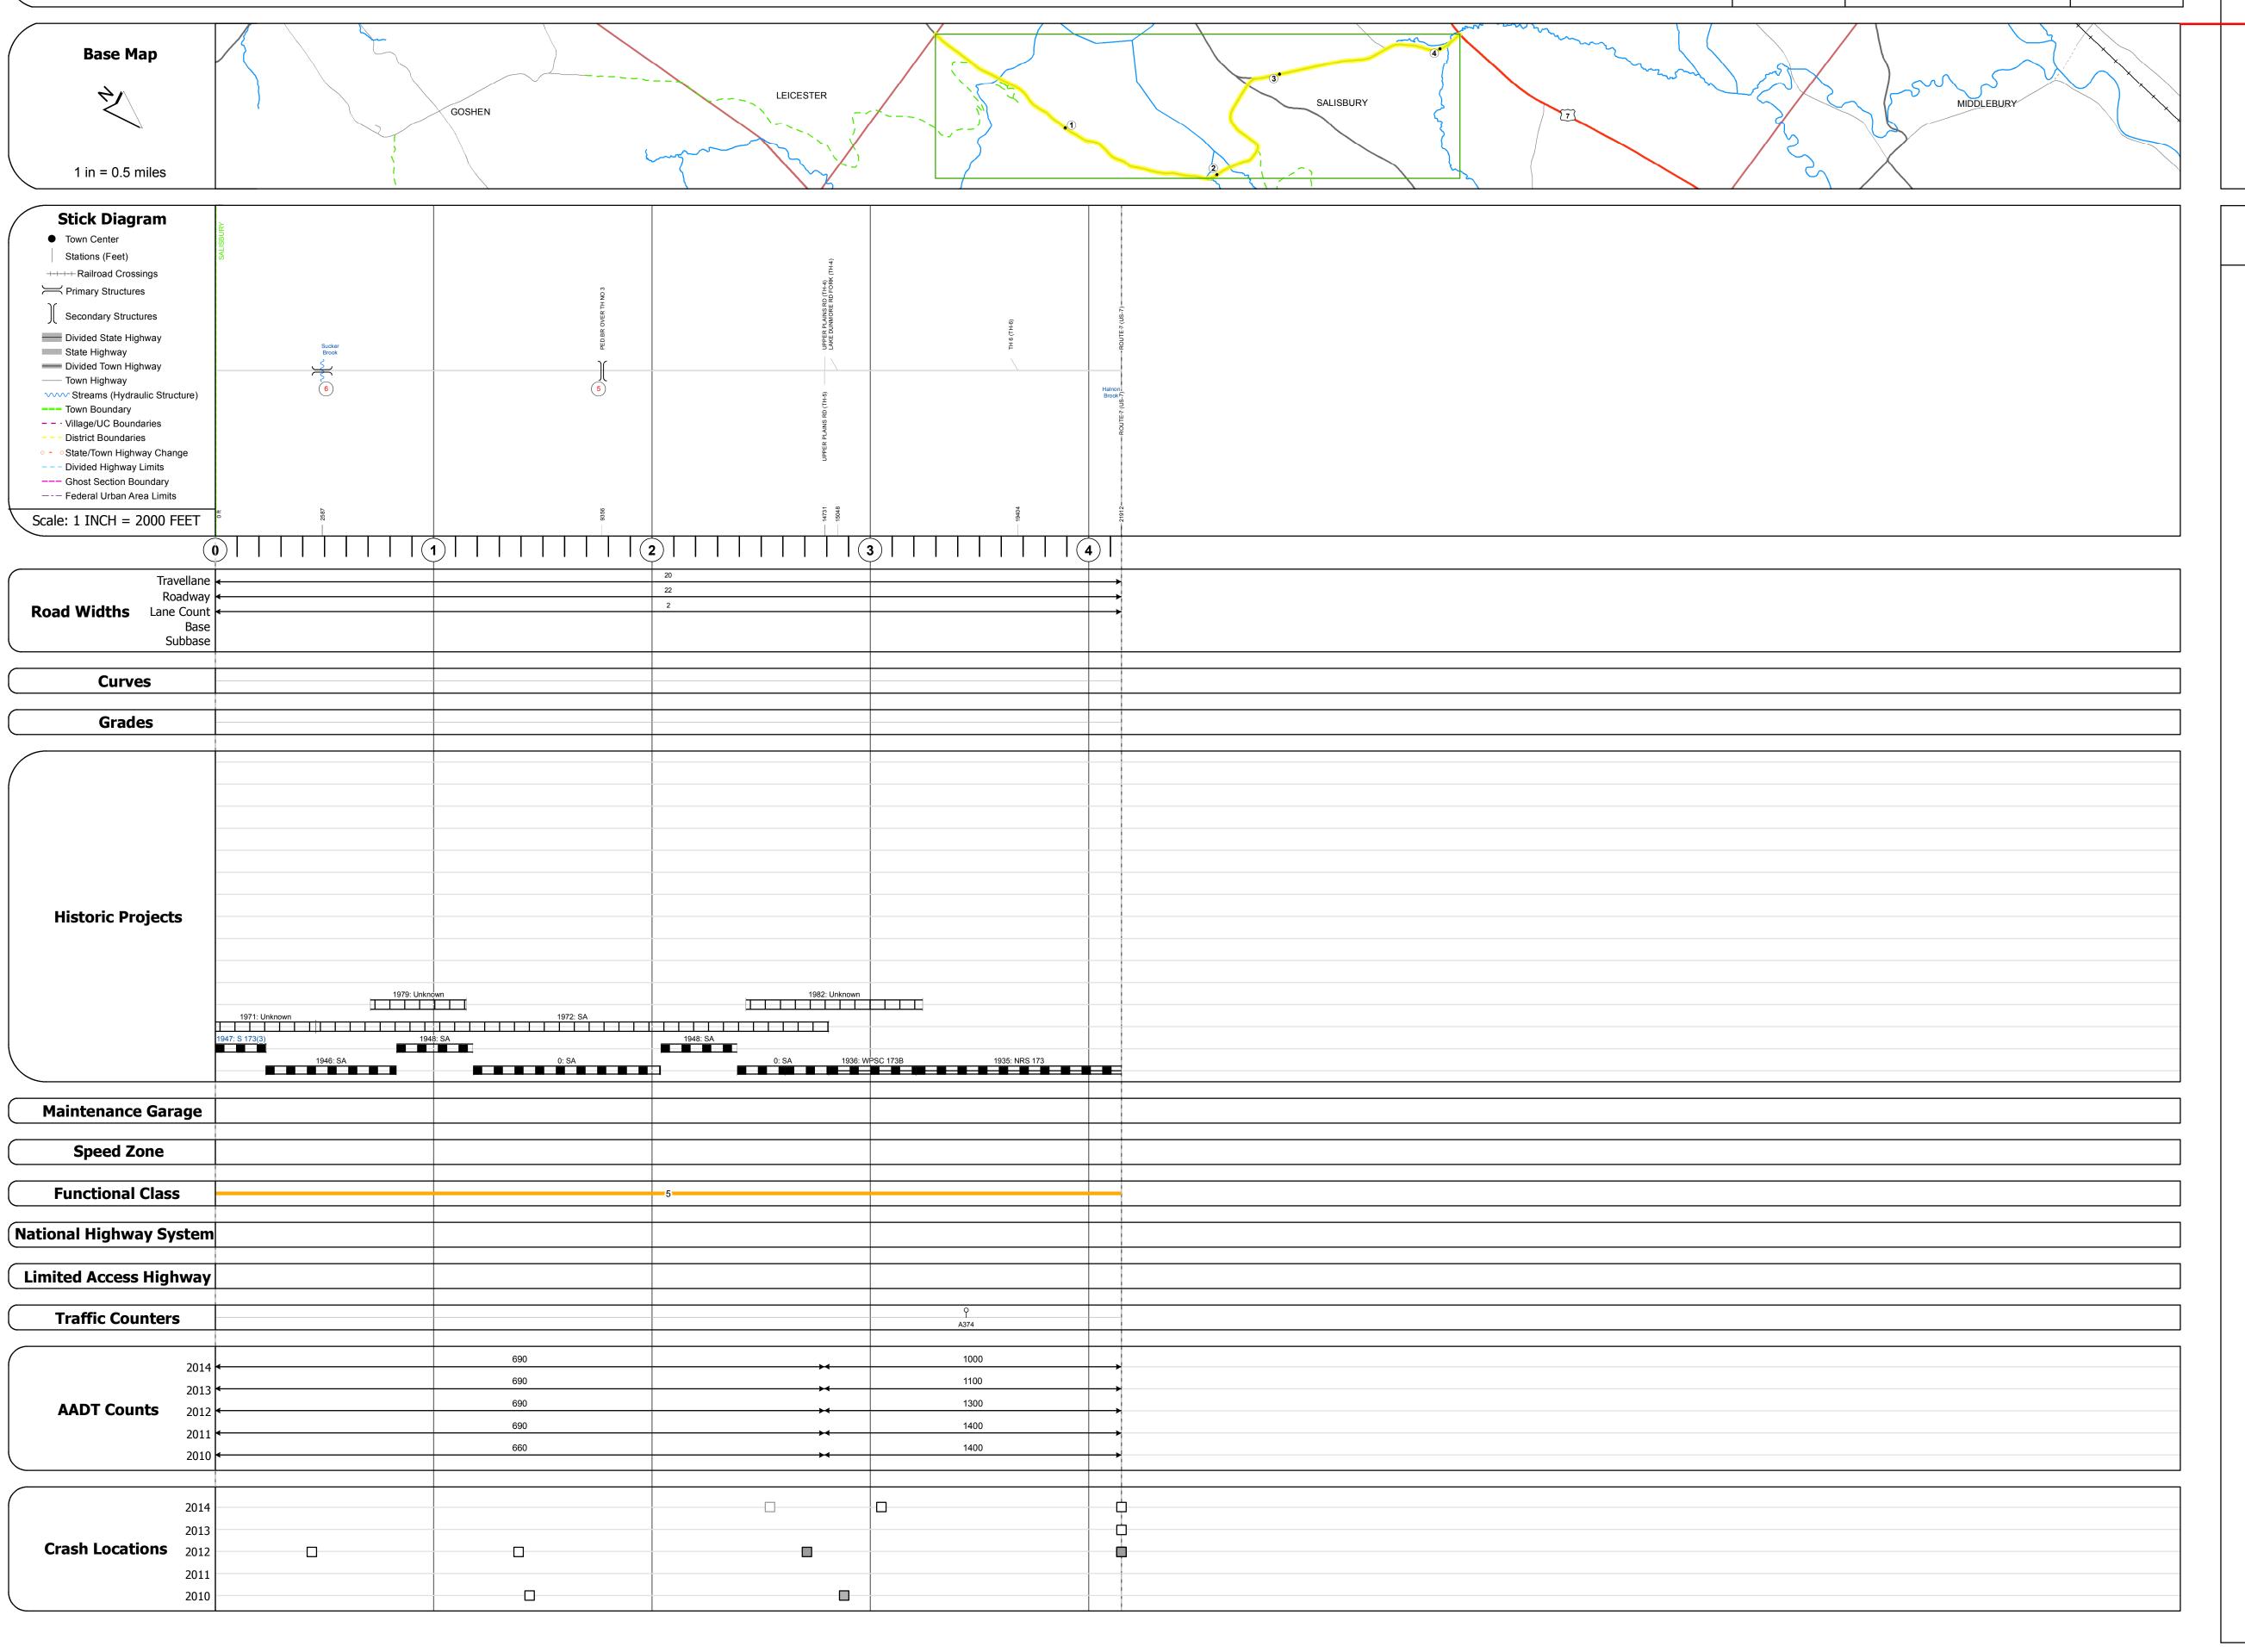

## **Route Log and Progress Chart**

**DRAFT** Please Note: Errors and Omissions May Exist. Contact the VTrans Mapping Section with questions or concerns.

**DISTRICT TOWN ROUTE SALISBURY** Maj-0175

Bridge <mark>6:</mark> Slab - 1945 Structure No. 200175000601172

Facility Carried: TR 03 FAS 175

Maintenance/Ownership: Town

Facility Carried: PEDESTRIAN

Bridge Type: TIMBER PEDESTRIAN BR Features Intersected: PED.BR OVER TH NO 3

Bridge 5: Stringer/multi-beam or girder - 1993 Structure No. 200175000501172

Bridge Type: 2 SPAN CONCRETE SLAB

Features Intersected: SUCKER BROOK

Length: 37' Width: 20.0'

Length: 84'

Height: 0.0' Weight Limit: 0

Surface: Bituminous

STRUCTURE DESCRIPTIONS

Mileage by Functional Class By Sheet

Page Total Mileage: 4.150 mi

0175 5 - Major Collector

Mileage by Town By Sheet

4.15 of 4.15

Page Total Mileage: 4.15 mi

**DISTRICT** 

SALISBURY - S01750117

| TOWN      | Date: 11/10/16                        | ROUTE - Maj-0175 - ETE mileage: 5.16 to 9.31 |
|-----------|---------------------------------------|----------------------------------------------|
| SALISBURY | 1 of 1<br>TWN mileage:<br>0.0 to 4.15 |                                              |

25 30 35 40 45 50 55 60 65

**Road Widths** 

**Traffic Counters** 

(count) →

**Crash Locations** 

Fatal Property Damage Only

■ Injury □ Unknown Crash Type

**Historic Projects** 

Skinny Mix Concrete

ःः Bituminous Seal **∑** Gravel

Unknown
Retreatment
Resurface
Bituminous Macadam
Resurface
Bituminous Mix
Skinny Mix

Bituminous Concrete
Bituminous Concrete
Bituminous Concrete
Bituminous Concrete
Bituminous Concrete
Bituminous Concrete