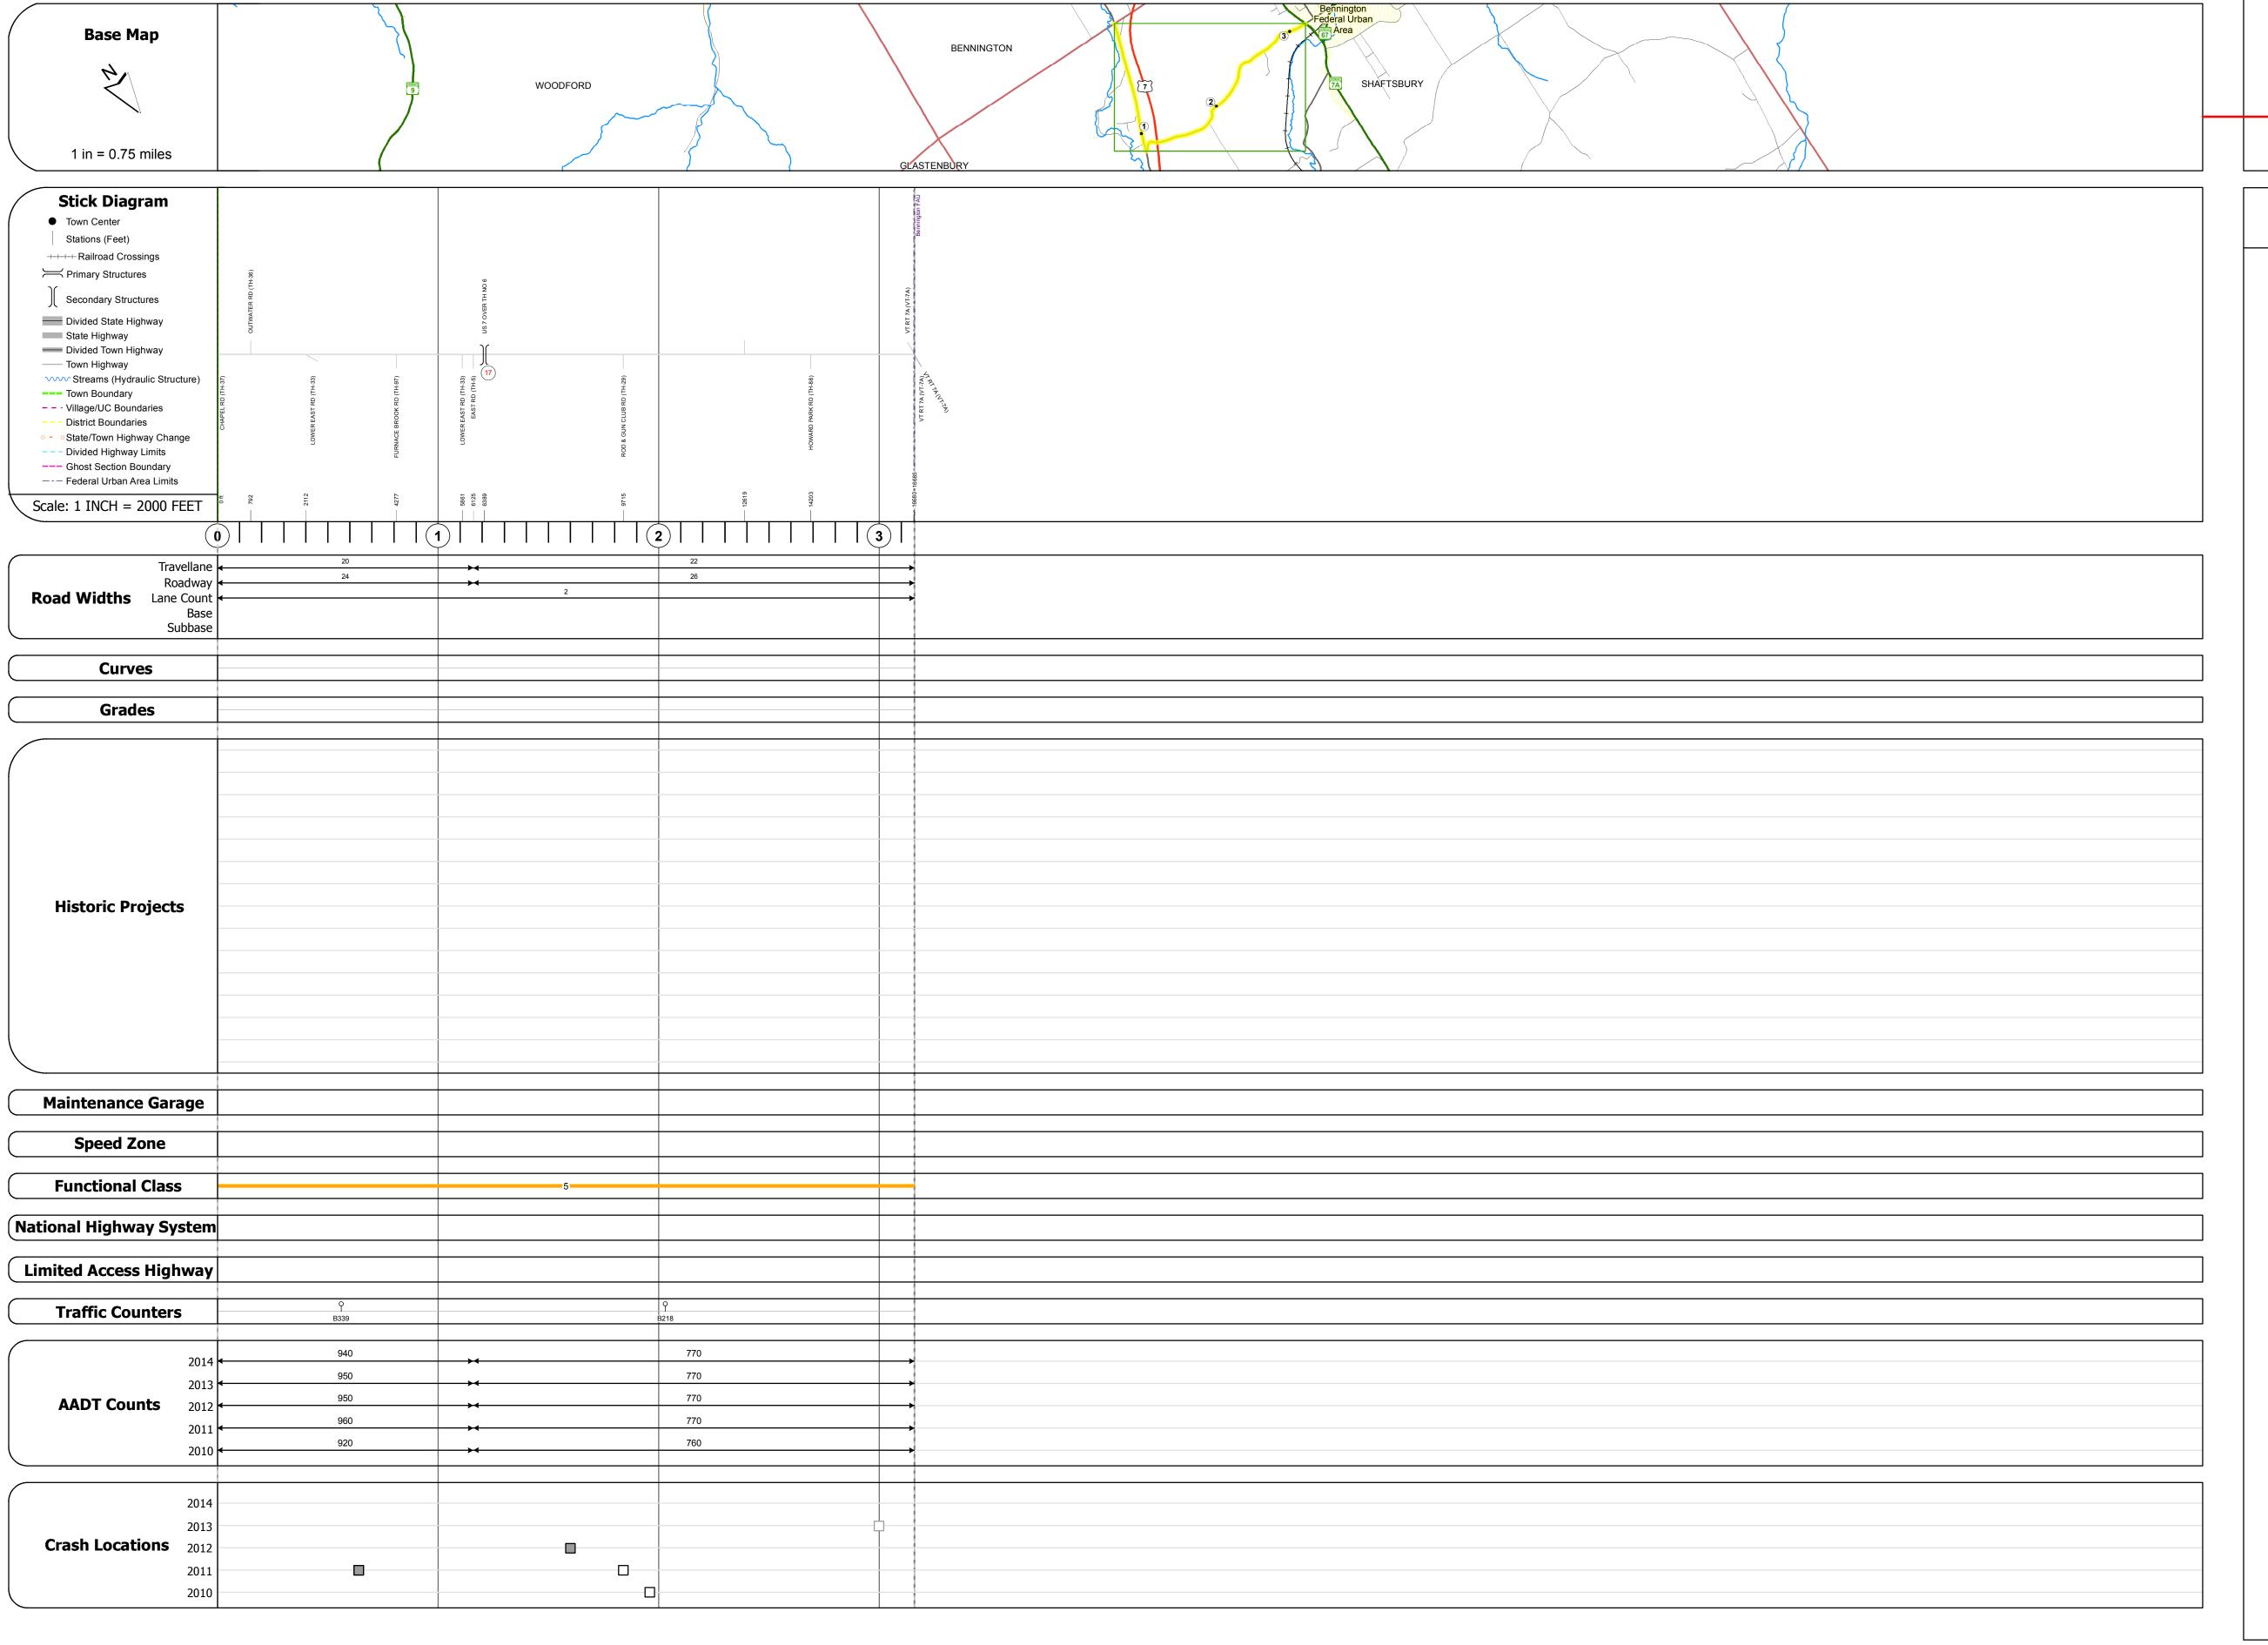

## **Route Log and Progress Chart**

DRAFT
Please Note: Errors and Omissions May Exist.

1

Contact the VTrans Mapping Section with questions or concerns.

DISTRICT TOWN ROUTE

1 SHAFTSBURY Maj-0173

Bridge 17: Stringer/multi-beam or girder - 1978 Structure No. 200019001702132 Length: 154' Width: 44.6'

Bridge Type: 3SP PRESTRESSED I-BM

Features Intersected: US 7 OVER TH NO 6

Under Clearance: 25.08'

Surface: Bituminous

Facility Carried: US 00007 ML

Maintenance/Ownership: State

Maj-0173

STRUCTURE DESCRIPTIONS

| Curves                       | Road Widths      | AADT                                                                          | Mileage by Functional    | Class By Sheet               | Mileage by Town By Shee | et                          |          |            |                     |                                     |
|------------------------------|------------------|-------------------------------------------------------------------------------|--------------------------|------------------------------|-------------------------|-----------------------------|----------|------------|---------------------|-------------------------------------|
| Left<br>rees) Right          | <b>←</b> (ft)    | (count)                                                                       | 0173 5 - Major Collector | 3.160                        | SHAFTSBURY - S01730213  | 3.16 of 3.16                | DISTRICT | TOWN       | Date: 11/10/16      | ROUTE                               |
| Grades  grade up  grade down | Traffic Counters | Crash Locations  ■ Fatal □ Property Damage Only ■ Injury □ Unknown Crash Type |                          |                              |                         |                             | 1        | SHAFTSBURY | 1 of 1 TWN mileage: | Maj-0173  ETE mileage: 2.05 to 5.21 |
|                              |                  |                                                                               |                          | Page Total Mileage: 3.160 mi |                         | Page Total Mileage: 3.16 mi |          |            | 0.0 to 3.16         |                                     |

SPEED SPEED

**Historic Projects** 

ःः Bituminous Seal Gravel

Unknown
Retreatment
Resurface
Bituminous Macadam
Cold Plane and
Bituminous Concrete
Bituminous Mix
Skinny Mix
Sconcrete
Concrete
Concrete
Concrete
Concrete
Concrete
Concrete