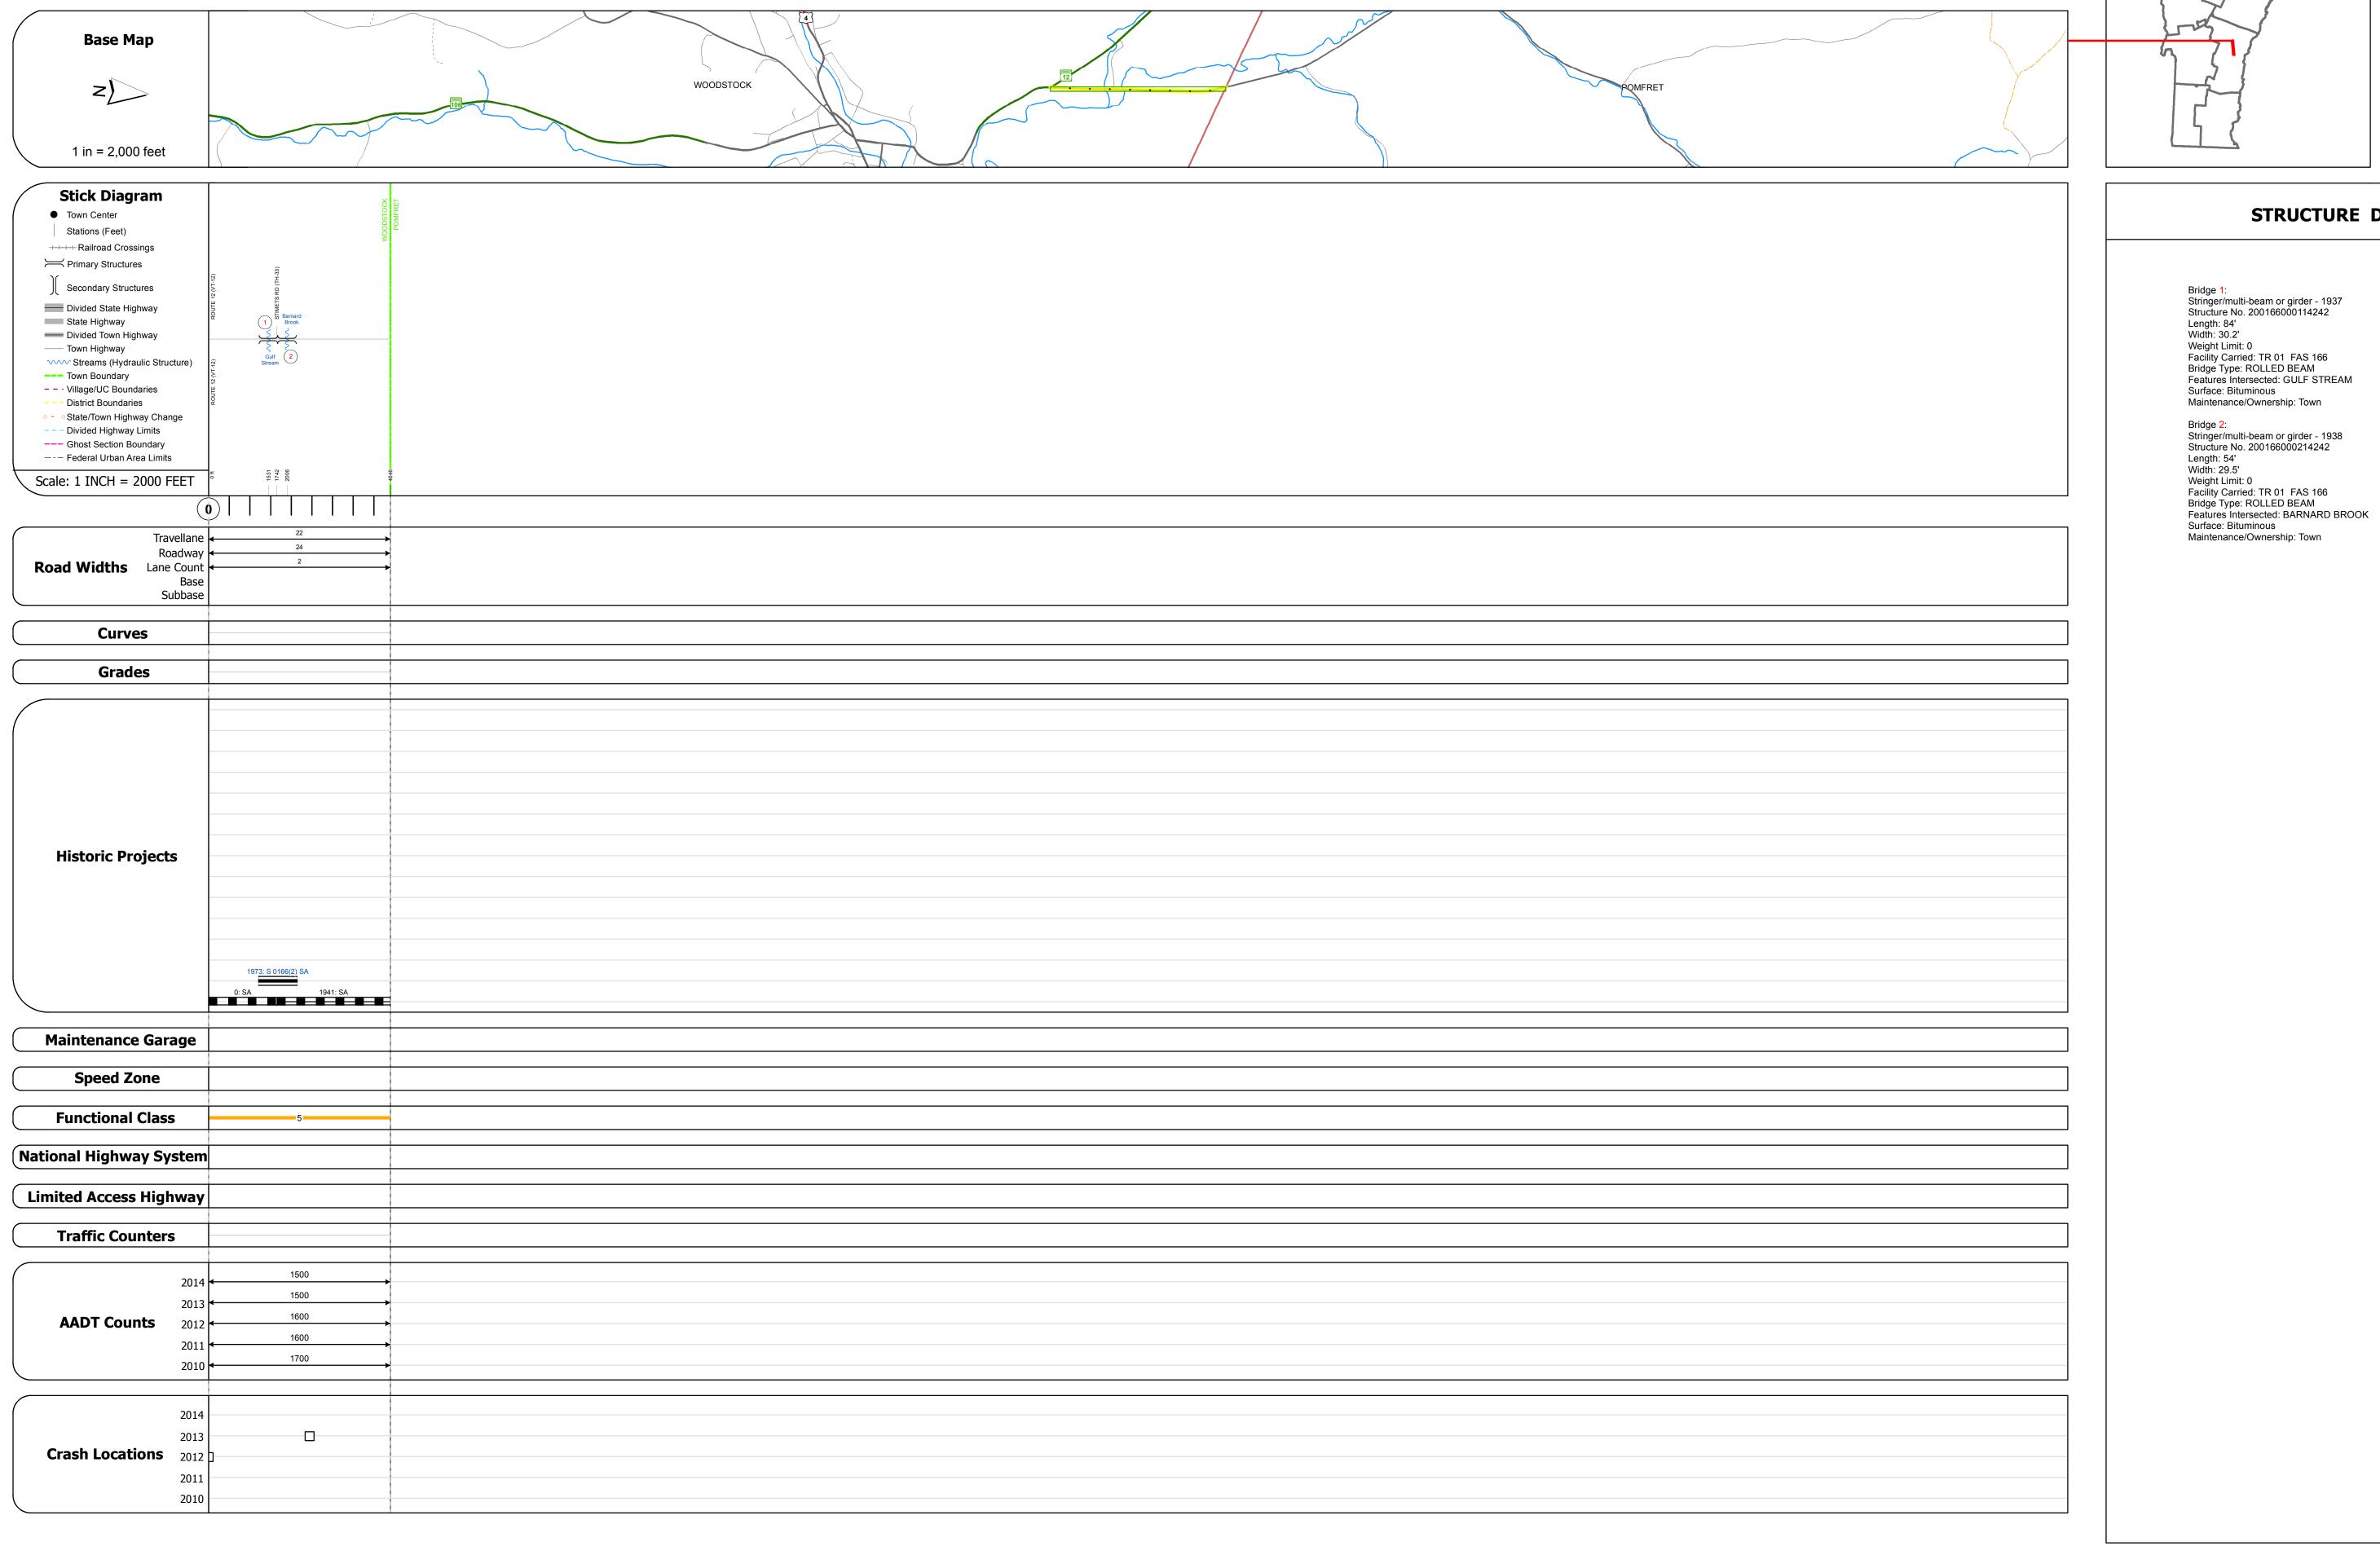

Maintenance/Ownership: Town

Surface: Bituminous

Surface: Bituminous

Maintenance/Ownership: Town

Length: 54' Width: 29.5'

Features Intersected: GULF STREAM

Maj-0166

STRUCTURE DESCRIPTIONS