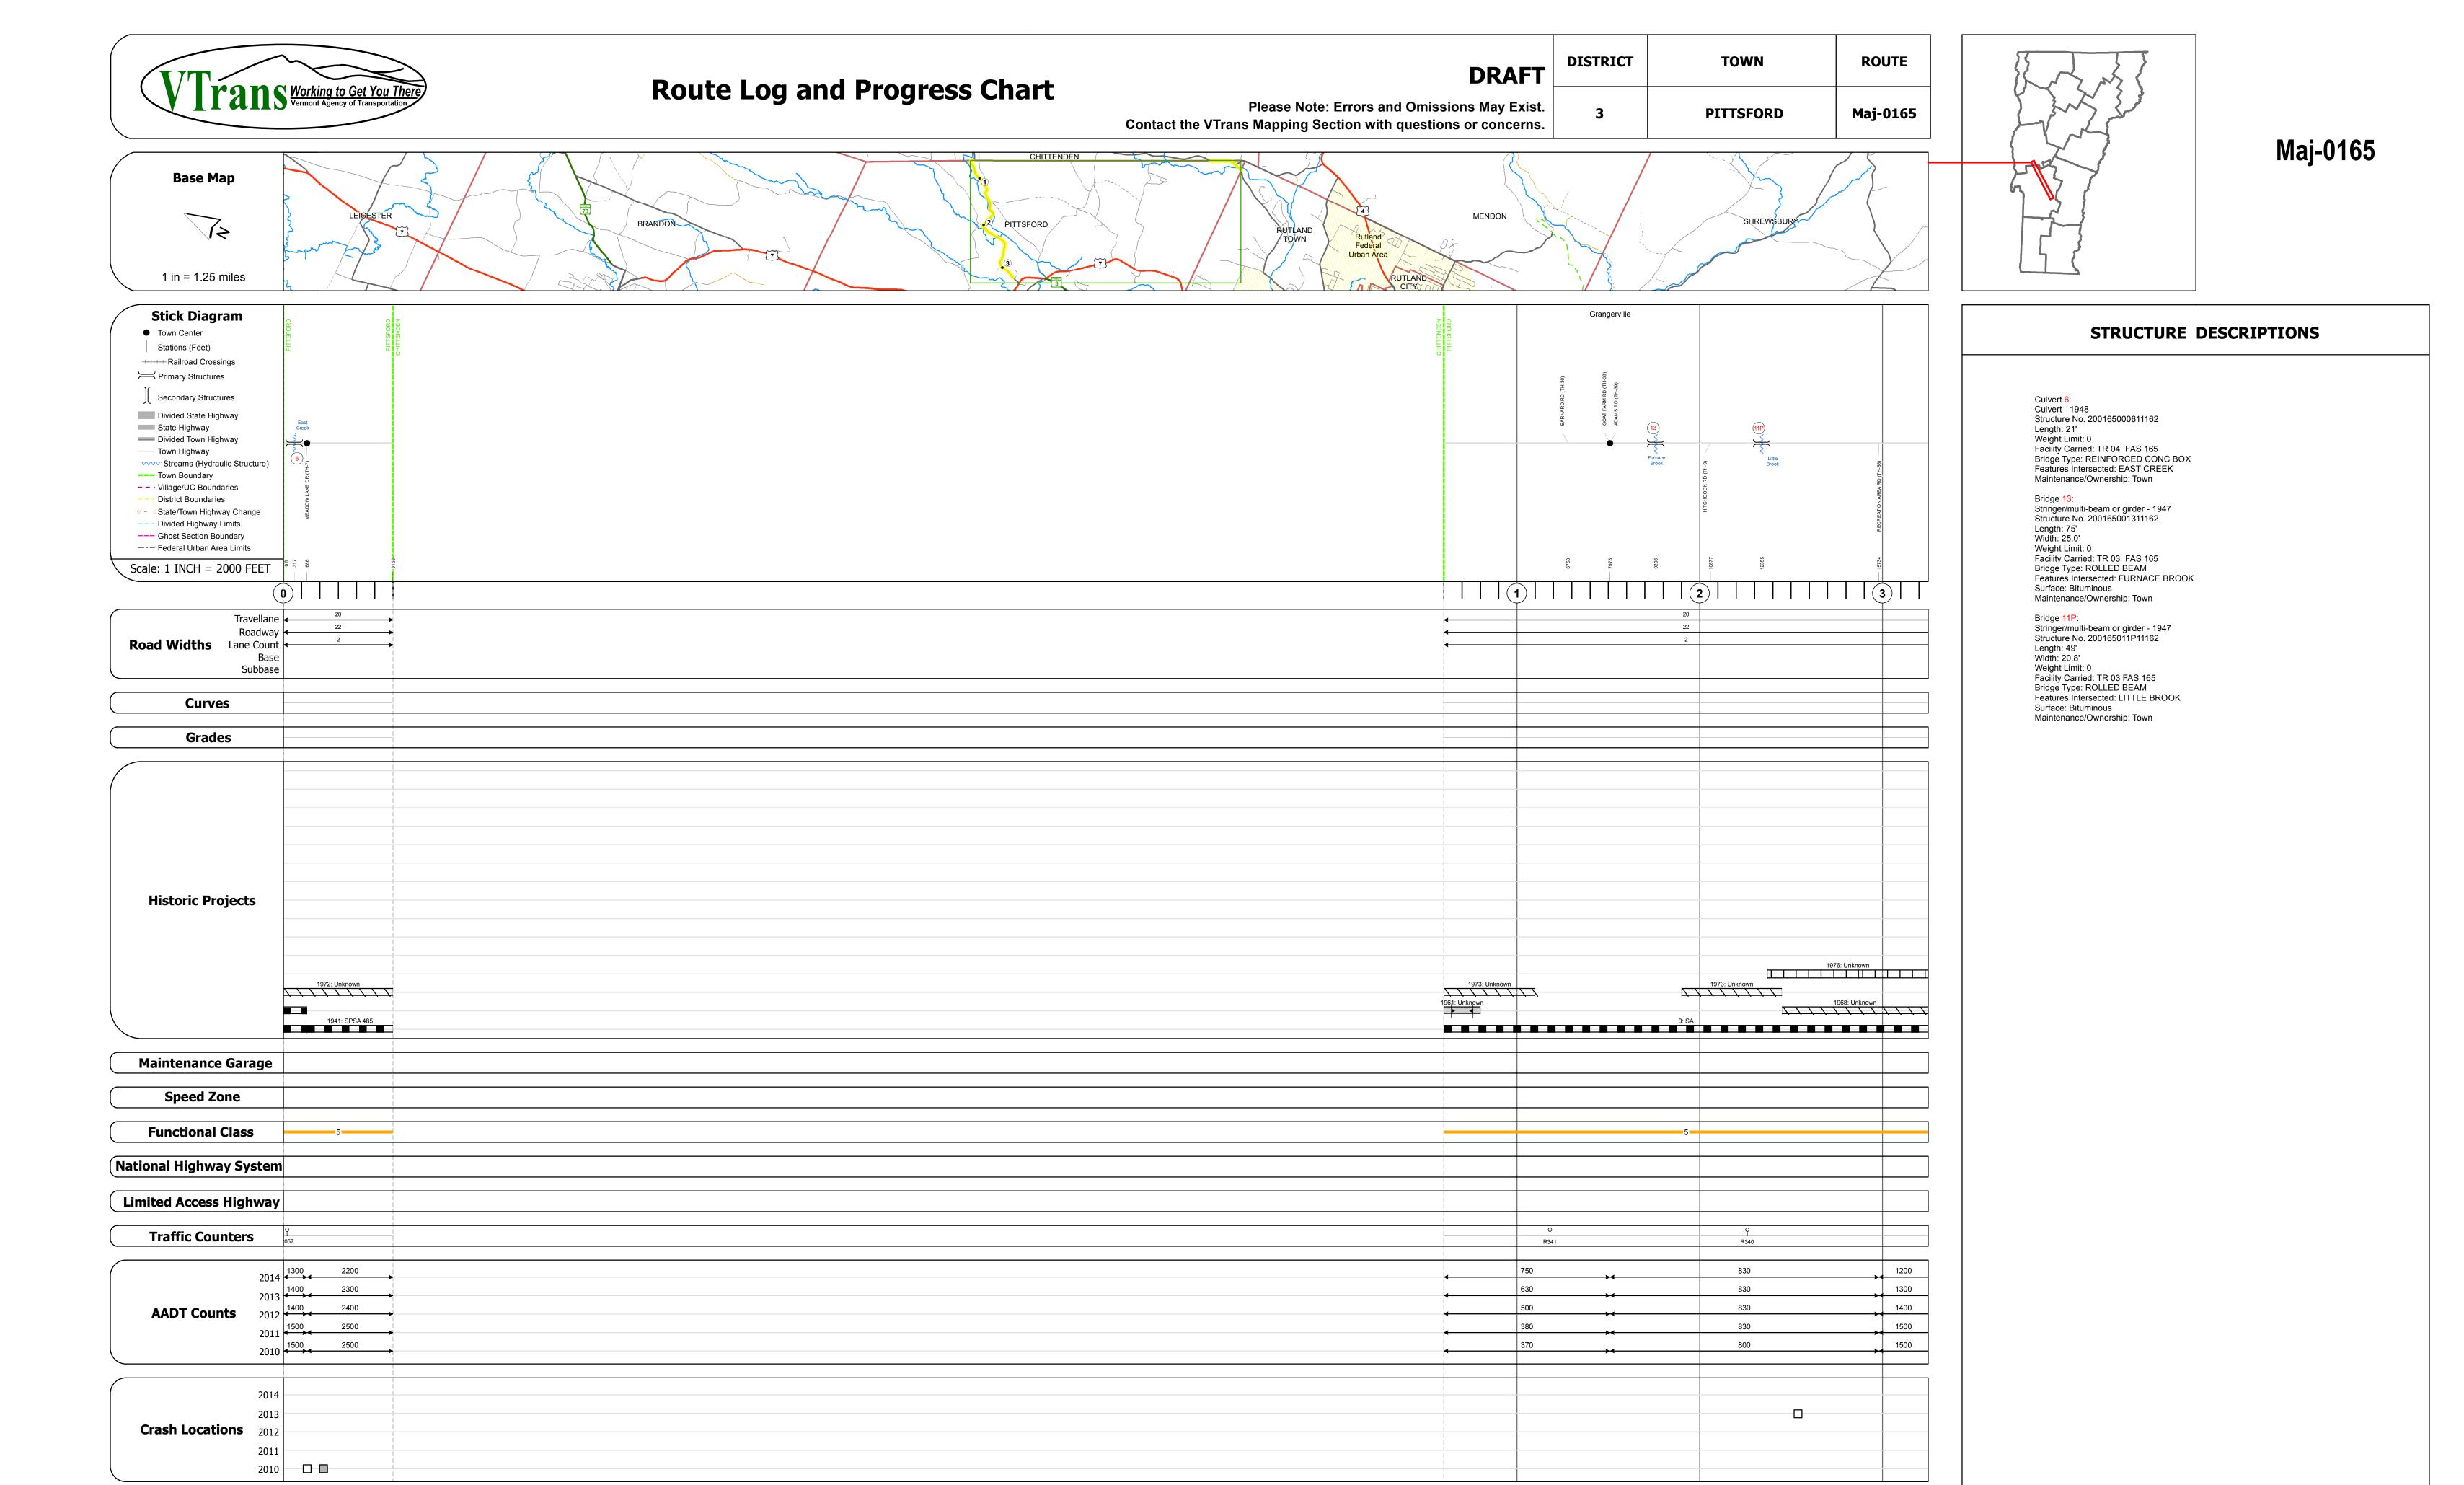

| Historic Projects                                                                 | Functional Class                                                    | Curves               | Curves Road Widths | AADT                          | Mileage by Functional Class By Sheet |                             | Mileage by Town By Sheet |                             |          |           |                |                               |
|-----------------------------------------------------------------------------------|---------------------------------------------------------------------|----------------------|--------------------|-------------------------------|--------------------------------------|-----------------------------|--------------------------|-----------------------------|----------|-----------|----------------|-------------------------------|
| Unknown Bituminous Concrete Surface Treated                                       | 1 - Interstate 3 - Principal 5 - Major<br>System Arterial Collector | (degrees) Left       | <b>←</b> (ft)      | (count)                       | 0165 5 - Major Collector             | 3.250                       | PITTSFORD - S01651116    | 3.25 of 3.4                 | DISTRICT | TOWN      | Date: 11/10/16 | ROUTE                         |
| Retreatment Bituminous Macadam Gravel                                             | 2 - Other 4 - Minor 6 - Minor                                       | Right                |                    |                               |                                      |                             |                          |                             | DISTRICT |           | Date: 11/10/10 |                               |
| Resurface Cold Plane and Plant Mix                                                | Freeways and Arterial Collector                                     |                      |                    |                               |                                      |                             |                          |                             |          |           |                | Maj-0165                      |
| Bituminous Mix Bituminous Concrete Reclaimed Base and                             | Expressways                                                         | Grades               | Traffic Counters   | Crash Locations               |                                      |                             |                          |                             |          |           | 1.62           | Maj-0105                      |
| Skinny Mix Concrete Bituminous Concrete                                           | Speed Zones                                                         | grade up             | φ                  | Fatal Property Damage Only    |                                      |                             |                          |                             |          | DITTCEODD | 1 of 2         | ETE mileage:                  |
| Bituminous Seal  Gravel                                                           | SPEED SPEED SPEED SPEED SPEED SPEED SPEED SPEED SPEED               | (percent) grade down | (counter ID)       | ■ Injury □ Unknown Crash Type |                                      |                             |                          |                             | 3        | PITTSFORD | TWN mileage:   | 2 19 to 2 79                  |
| Indicated plans available - http://ytransman01 apt state vt.us/rp/dpr/Dlwebstore/ | 25 30 35 40 45 50 55 60 65                                          |                      |                    |                               |                                      | age Total Mileage: 3.250 mi | -                        | Page Total Mileage: 3.25 mi |          |           | 0.0 to 3.25    | 2.19 to 2.79<br>8.54 to 11.19 |