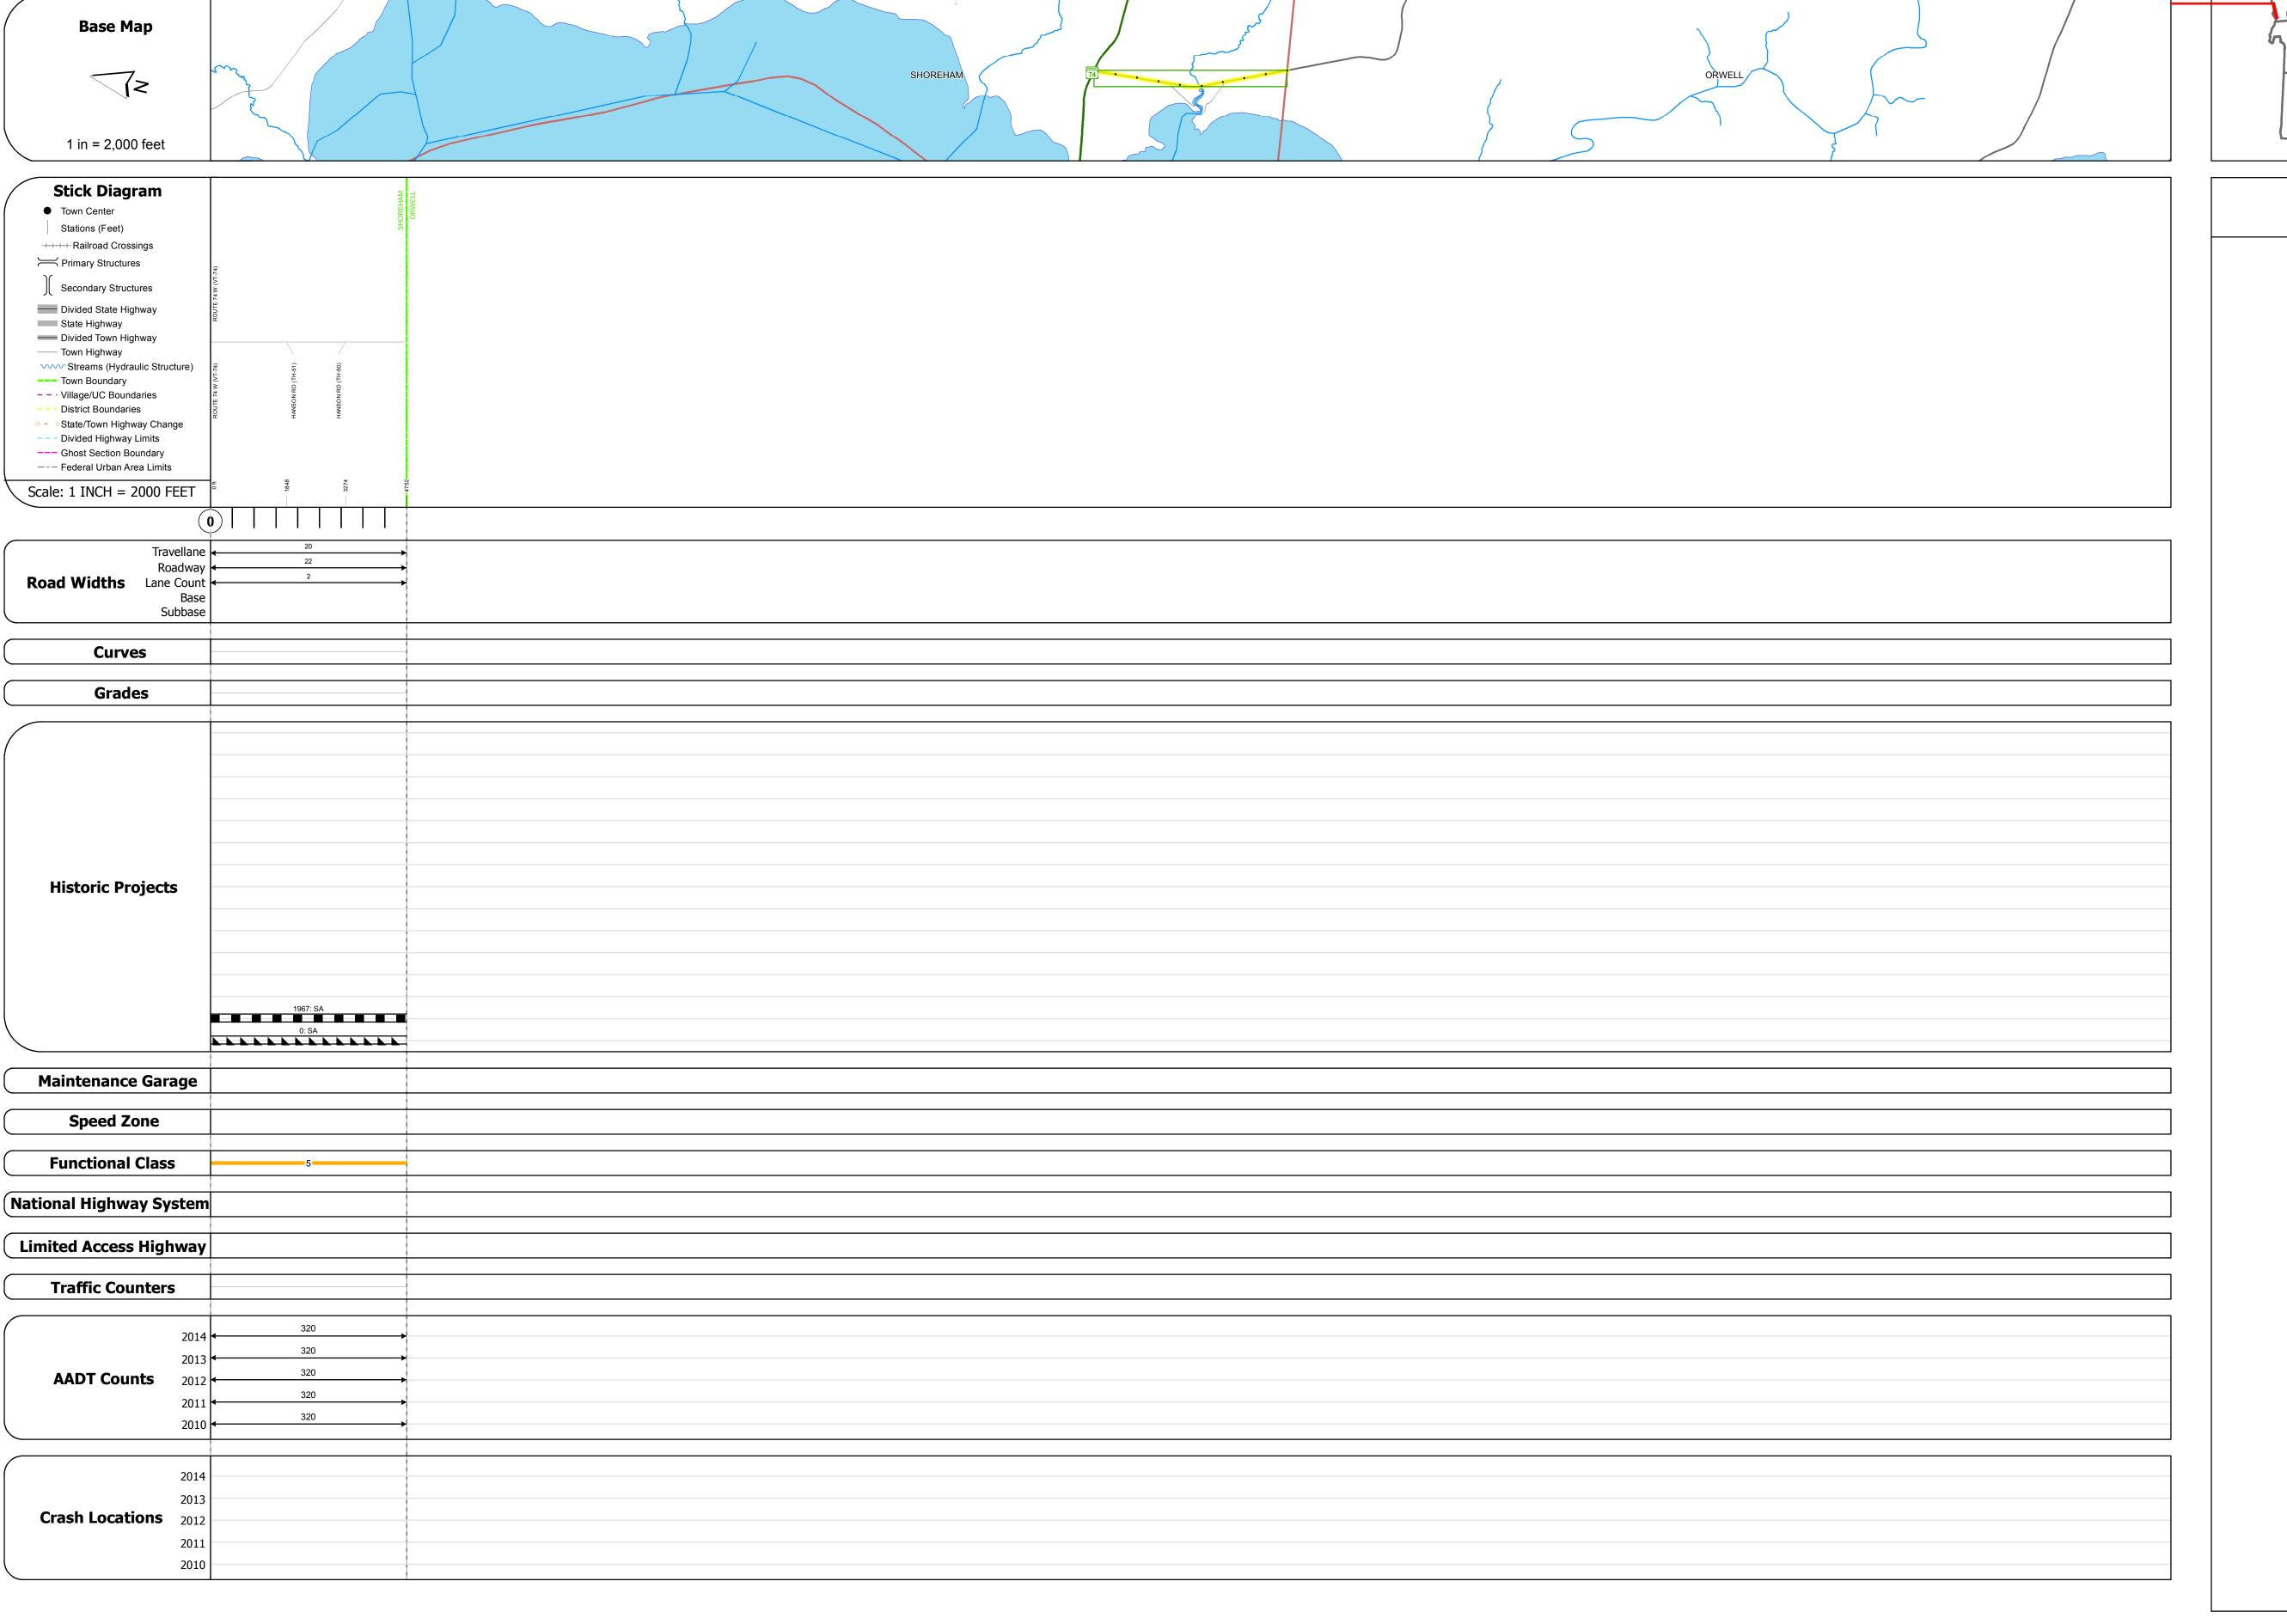

## **Route Log and Progress Chart**

**DRAFT** Please Note: Errors and Omissions May Exist. Contact the VTrans Mapping Section with questions or concerns.

**DISTRICT TOWN ROUTE SHOREHAM** Maj-0156

STRUCTURE DESCRIPTIONS

| Historic Projects       |                       |                     |             |  |  |  |
|-------------------------|-----------------------|---------------------|-------------|--|--|--|
| Unknown                 | ■ Bituminous Concrete | Surface Treated     | 1 - Ir      |  |  |  |
| Retreatment             | ■ Bituminous Macadam  | Gravel              | Syste 2 - 0 |  |  |  |
| Resurface               | Cold Plane and        | Plant Mix           | Free        |  |  |  |
| <b>■</b> Bituminous Mix | Bituminous Concrete   | Reclaimed Base and  | Expr        |  |  |  |
| Skinny Mix              | Concrete              | Bituminous Concrete |             |  |  |  |
| Bituminous Seal         | <b>∑</b> Gravel       |                     | SPEED SPI   |  |  |  |
| <b>\</b>                |                       |                     | 1 25 3      |  |  |  |

| Functional Class                   |                                            |                   |  |  |
|------------------------------------|--------------------------------------------|-------------------|--|--|
| 1 - Interstate<br>System           | 3 - Principal<br>Arterial                  | 5 - Ma<br>Collec  |  |  |
| 2 - Other Freeways and Expressways | 4 - Minor<br>Arterial                      | 6 - Mir<br>Collec |  |  |
|                                    | Speed Zones                                |                   |  |  |
| SPEED SPEED SPEED LIMIT            | SPEED SPEED SPEED SPE<br>LIMIT LIMIT LIMIT |                   |  |  |

| Road Widths  ← (ft)  →         | AADT  (count)                                               |  |
|--------------------------------|-------------------------------------------------------------|--|
| Traffic Counters  (counter ID) | Crash Location  ☐ Fatal ☐ Property Da  ☐ Injury ☐ Unknown C |  |

|       | <b>←</b> | (count)                                                  |
|-------|----------|----------------------------------------------------------|
| Fatal |          | <b>Locations</b> Property Damage Only Unknown Crash Type |
| <br>  |          |                                                          |

## Mileage by Functional Class By Sheet 0156 5 - Major Collector Page Total Mileage: 0.90

|       | Mileage by Town By S | heet                       |
|-------|----------------------|----------------------------|
| 0.900 | SHOREHAM - S01560118 | 0.9 of 0.9                 |
|       |                      |                            |
| 00 mi |                      | Page Total Mileage: 0.9 mi |
|       |                      |                            |

**ROUTE** 

Maj-0156

ETE mileage: 0.0 to 0.9