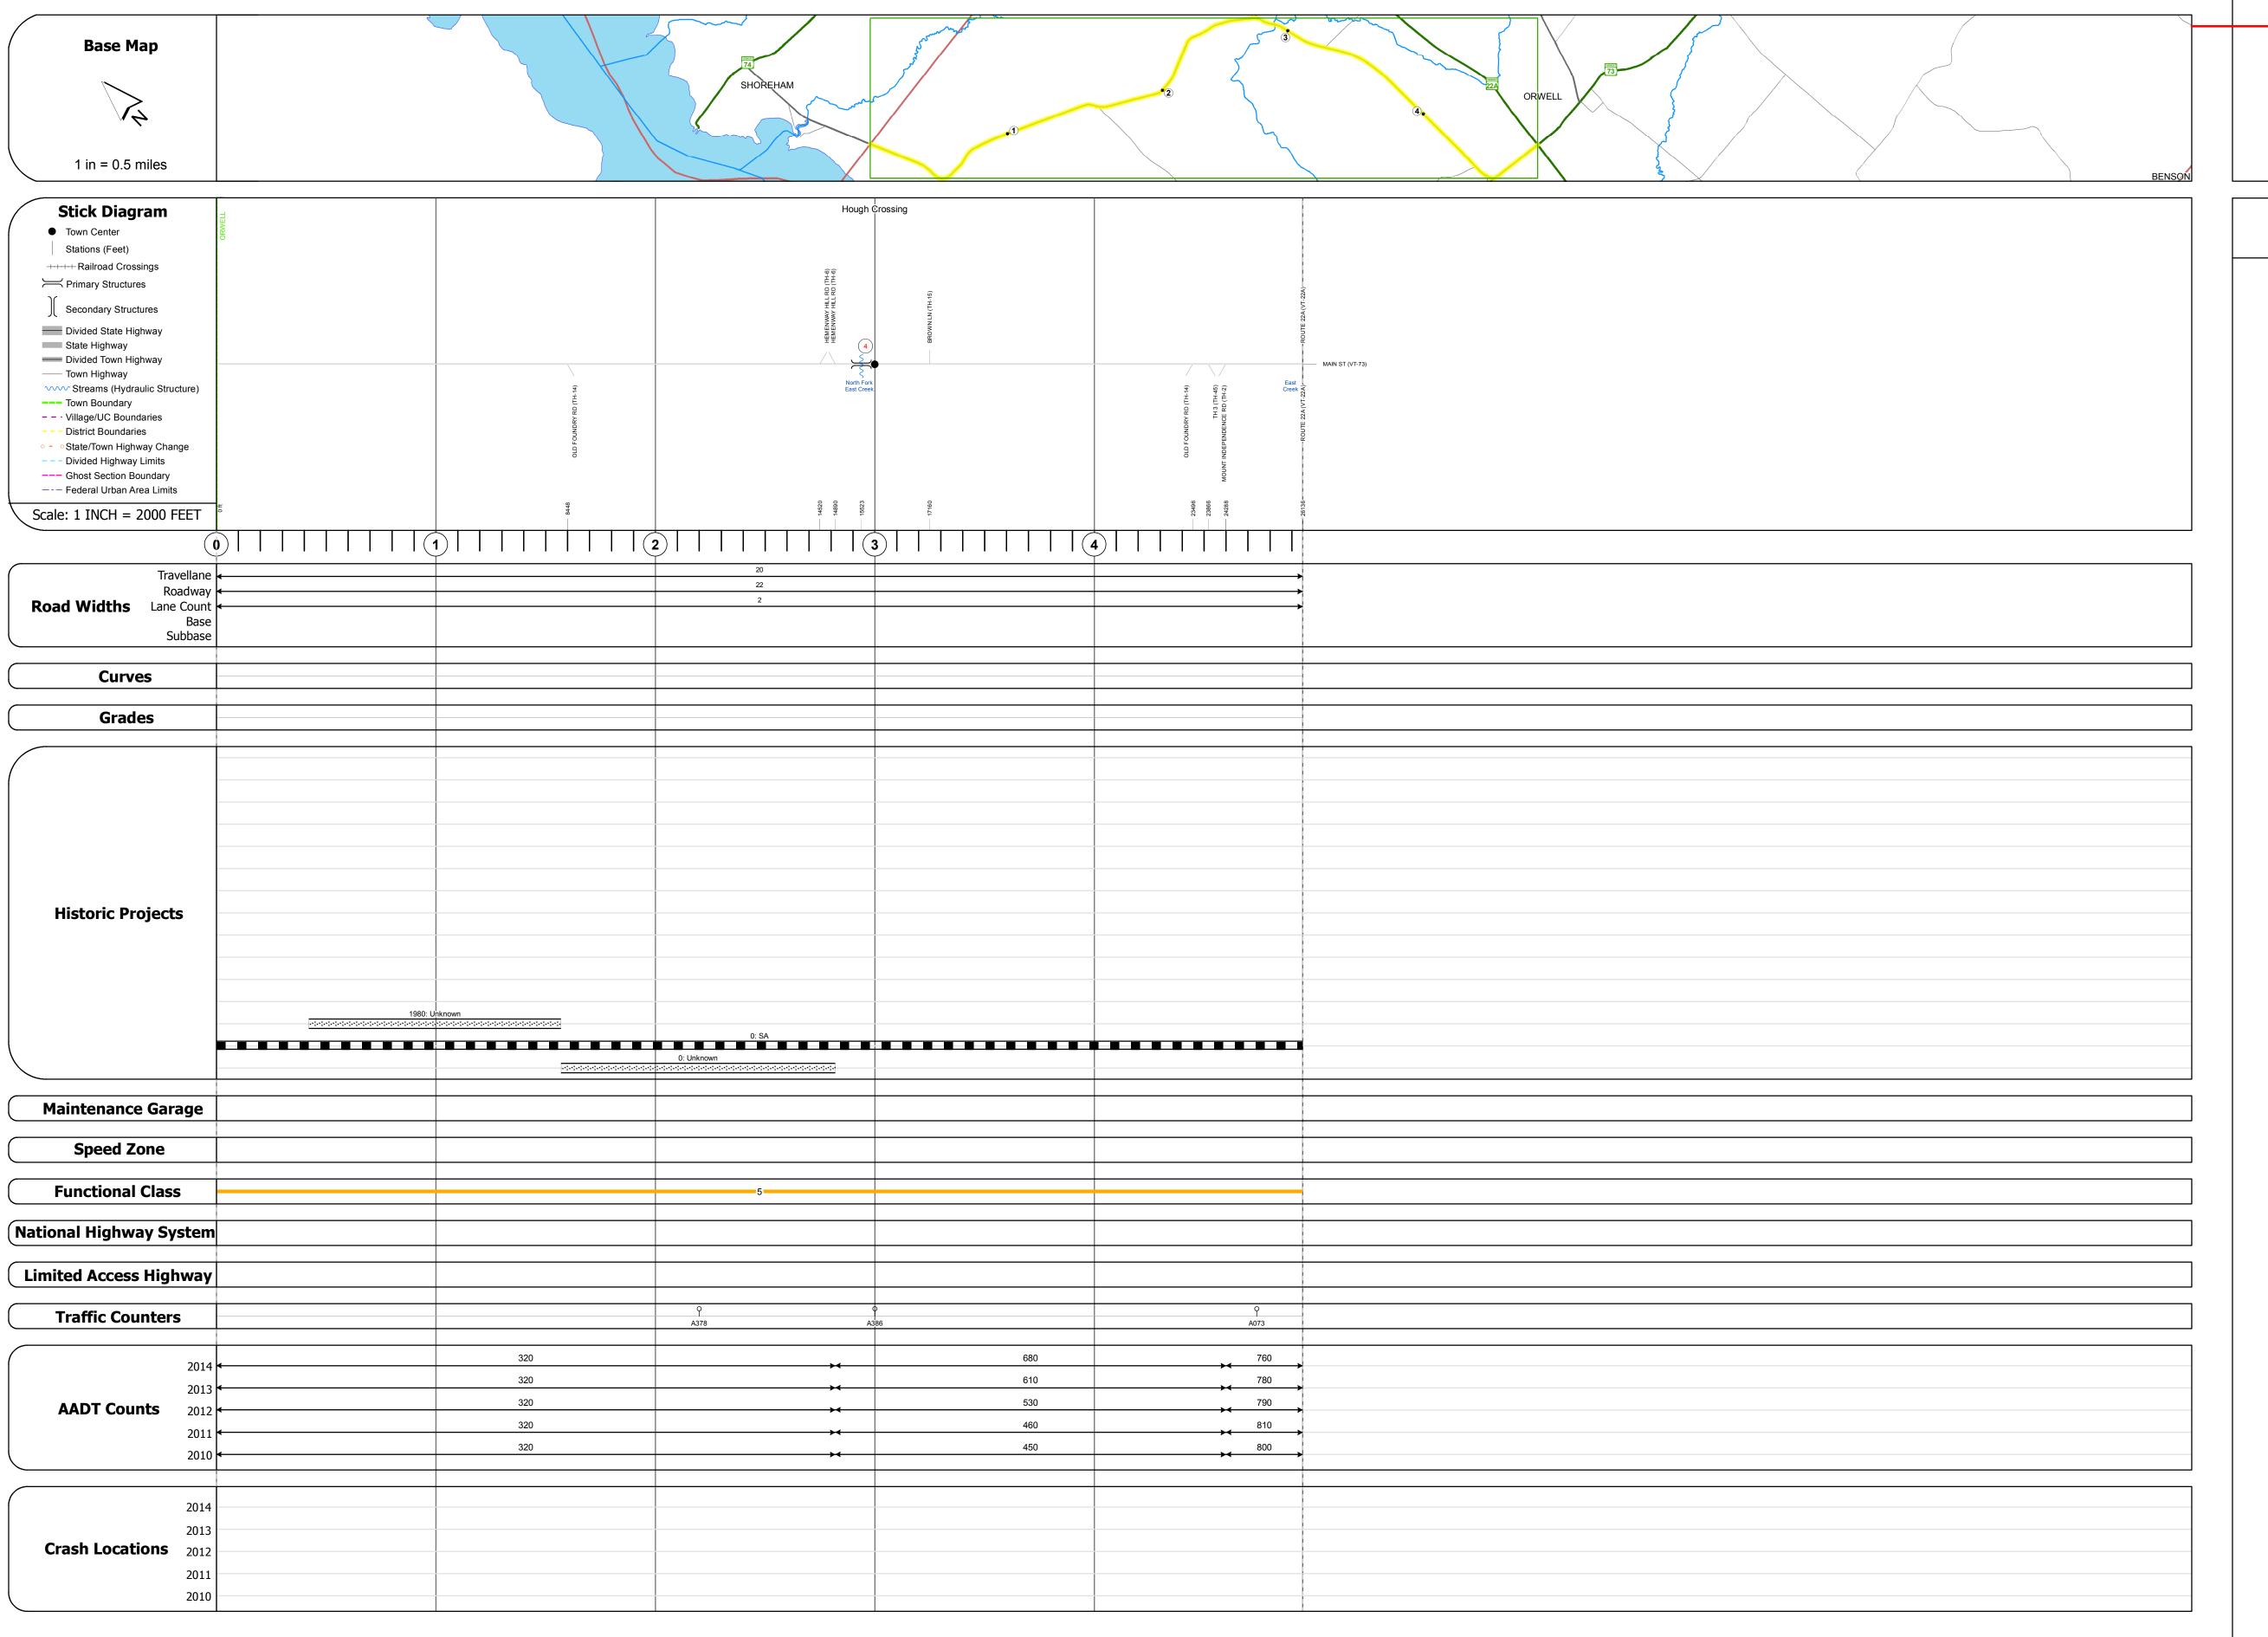

Bridge 4:
Stringer/multi-beam or girder - 1946
Structure No. 200156000401142
Length: 74'
Width: 20.8'
Weight Limit: 0
Facility Carried: TR 03 FAS 156
Bridge Type: ROLLED BEAM
Features Intersected: NORTH FORK CREEK
Surface: Bituminous
Maintenance/Ownership: Town

| Historic Projects                                                                                                                      | Functional Class                                                                                                           | Curves                                 | Road Widths      | AADT                                                                          | Mileage by Functional Class By Sheet |                           | Mileage by Town By Sheet |              |          |        |                                 | T                           |
|----------------------------------------------------------------------------------------------------------------------------------------|----------------------------------------------------------------------------------------------------------------------------|----------------------------------------|------------------|-------------------------------------------------------------------------------|--------------------------------------|---------------------------|--------------------------|--------------|----------|--------|---------------------------------|-----------------------------|
| Unknown  Retreatment  Resurface  Bituminous Concrete  Gravel  Plant Mix                                                                | 1 - Interstate 3 - Principal 5 - Major Collector  2 - Other 4 - Minor 6 - Minor Collector  Freeways and Arterial Collector | (degrees) Left Right                   | <b>←</b> (ft)    | (count) →                                                                     | 0156 5 - Major Collector             | 4.950 ORWELL - S          | S01560114 4.99           | 5 of 4.95    | DISTRICT | TOWN   | Date: 11/10/16                  | ROUTE  Maj-0156             |
| Bituminous Mix Skinny Mix Concrete Bituminous Concrete Bituminous Concrete Bituminous Concrete Bituminous Concrete Bituminous Concrete | Expressways  Speed Zones        | Grades  (percent) grade up  grade down | Traffic Counters | Crash Locations  ■ Fatal □ Property Damage Only □ Injury □ Unknown Crash Type | Page Tot                             | <br>tal Mileage: 4.950 mi | Page Total Mile          | age: 4.95 mi | 3        | ORWELL | 1 of 1 TWN mileage: 0.0 to 4.95 | ETE mileage:<br>0.9 to 5.85 |