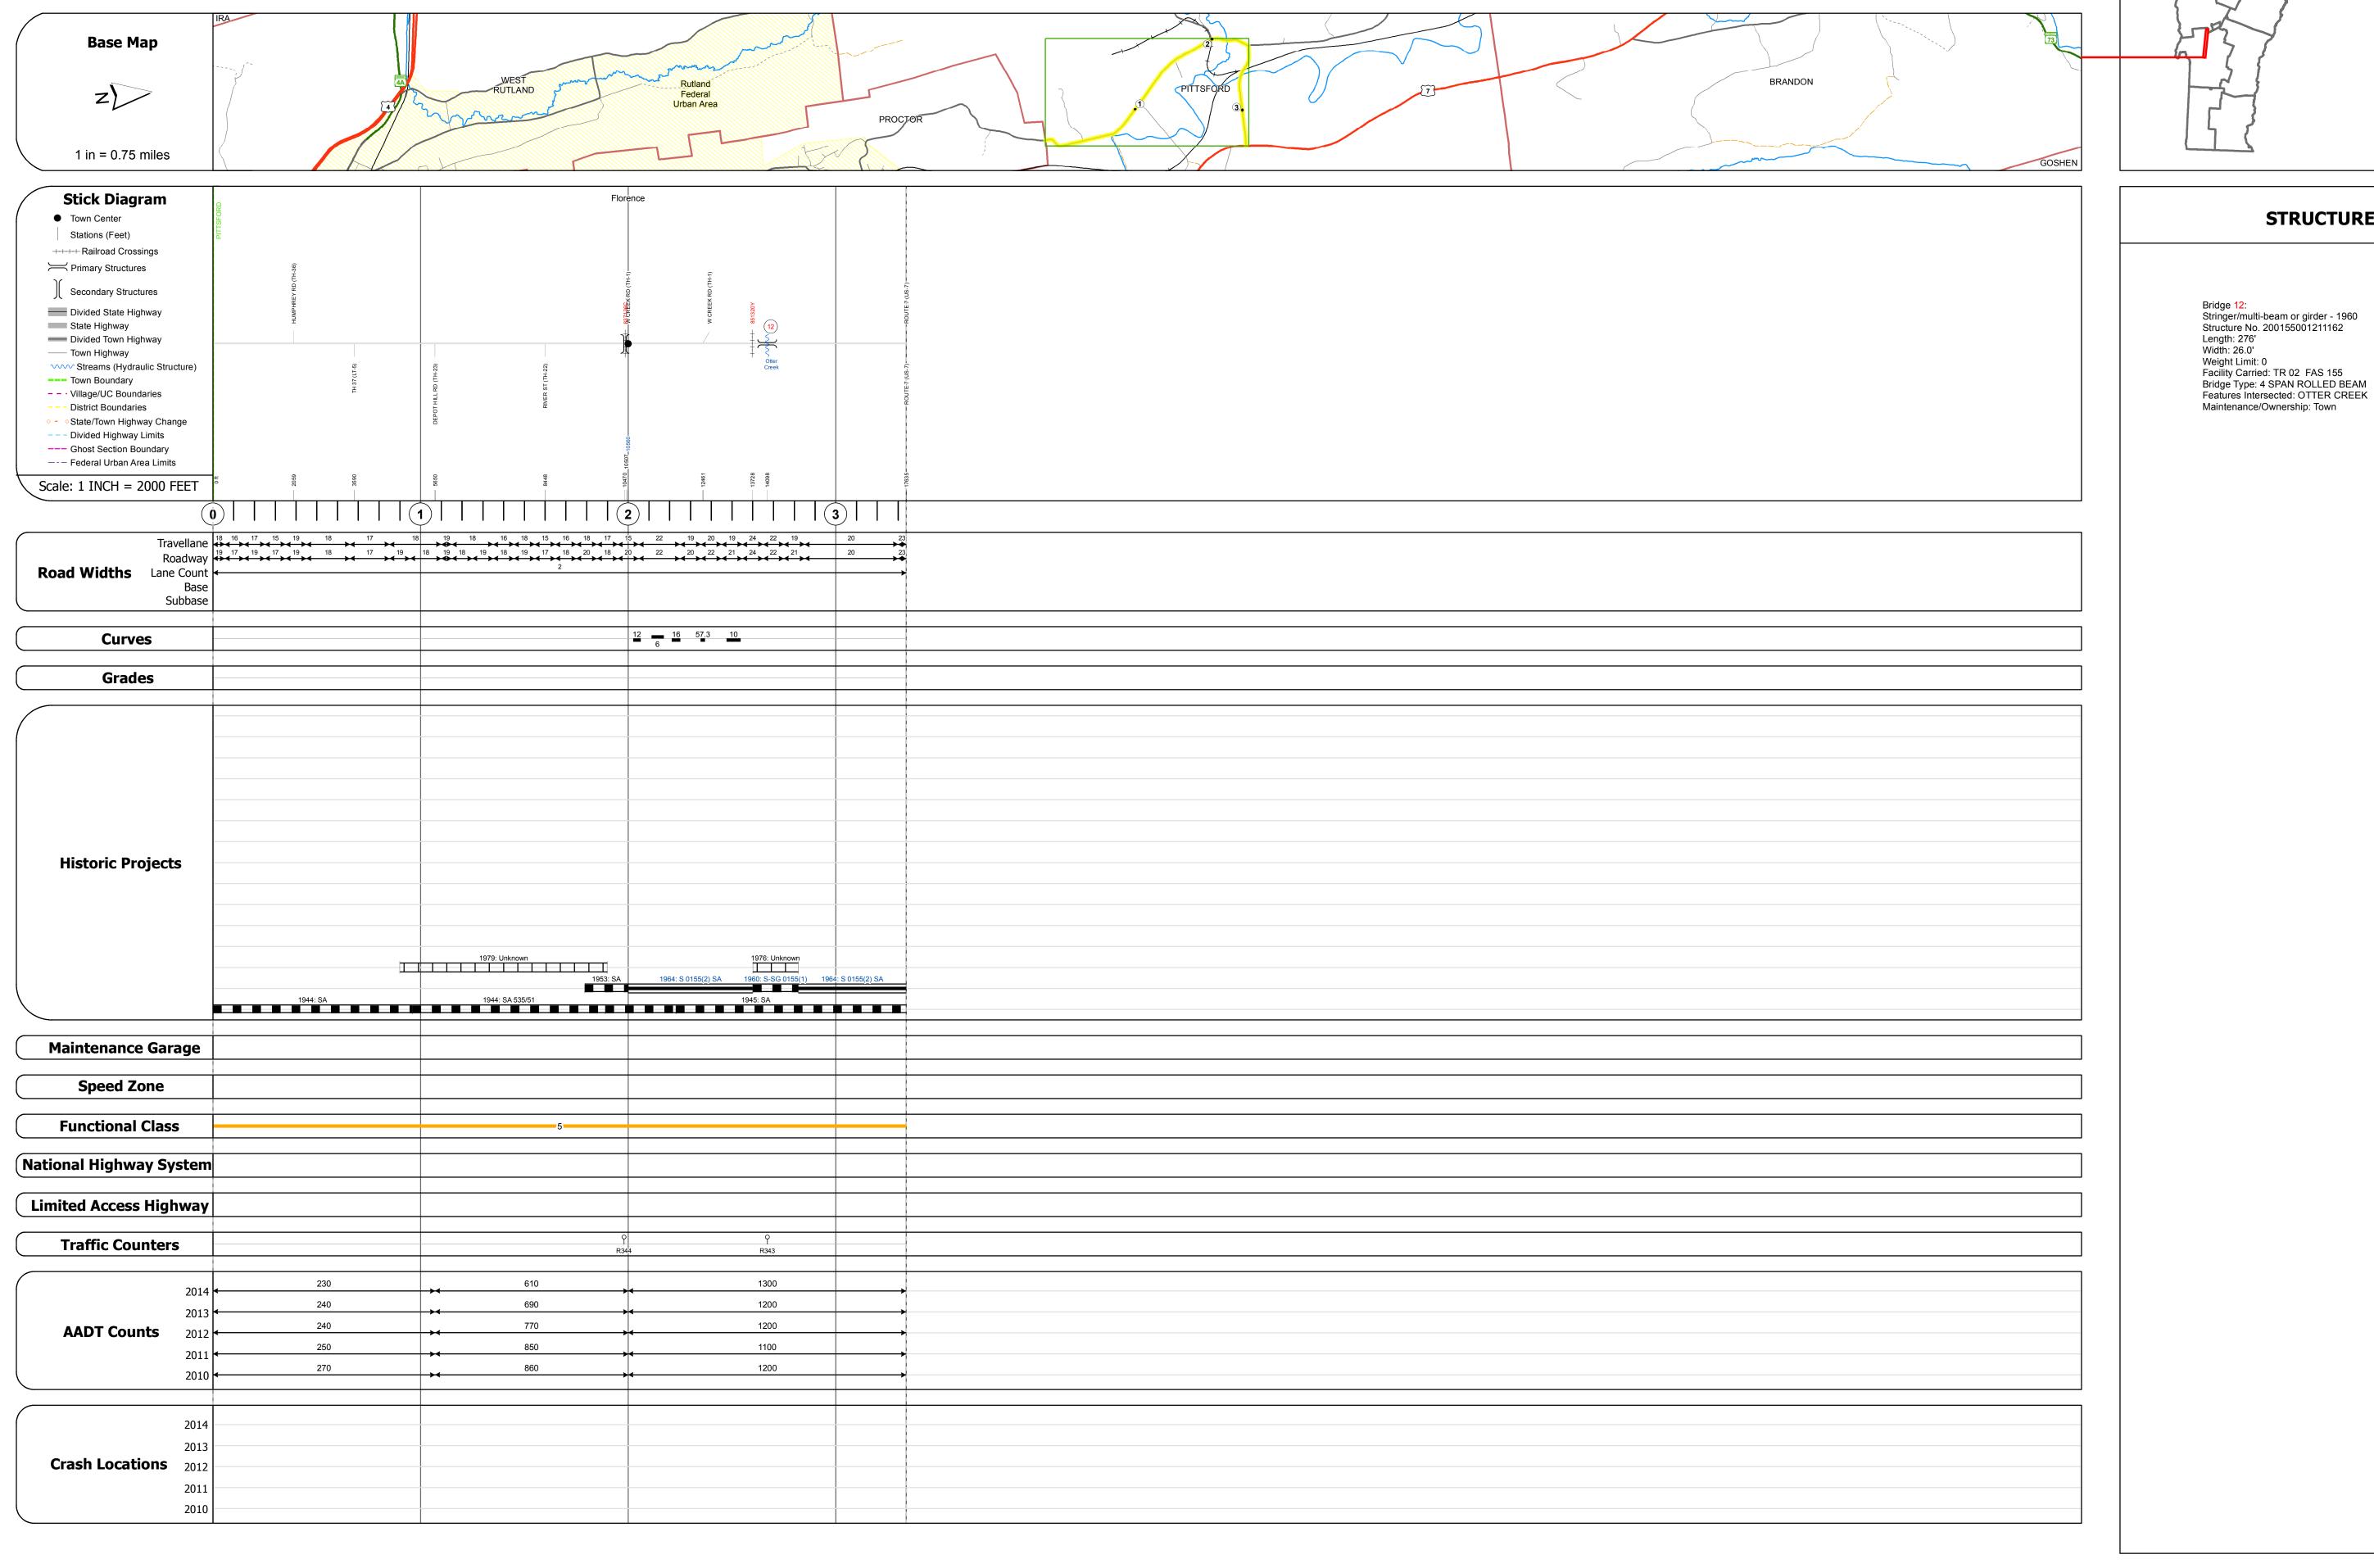

## **Route Log and Progress Chart**

Please Note: Errors and Omissions May Exist.
Contact the VTrans Mapping Section with questions or concerns.

DISTRICT TOWN ROUTE

3 PITTSFORD Maj-0155

STRUCTURE DESCRIPTIONS

Maj-0155

| Historic P                                 | rojects                                  | Functional Class                                                                                                                                                                                                                                                                                                                                                                                                                                                                                                                                                                                                                                                                                                                                                                                                                                                                                                                                                                                                                                                                                                                                                                                                                                                                                                                                                                                                                                                                                                                                                                                                                                                                                                                                                                                                                                                                                                                                                                                                                                                                                                              | Curves                     | Road Widths      | AADT                       | Mileage by Functional Class By Shee |                        | Mileage by Town By Sheet |                              |          |           |                |                                         |
|--------------------------------------------|------------------------------------------|-------------------------------------------------------------------------------------------------------------------------------------------------------------------------------------------------------------------------------------------------------------------------------------------------------------------------------------------------------------------------------------------------------------------------------------------------------------------------------------------------------------------------------------------------------------------------------------------------------------------------------------------------------------------------------------------------------------------------------------------------------------------------------------------------------------------------------------------------------------------------------------------------------------------------------------------------------------------------------------------------------------------------------------------------------------------------------------------------------------------------------------------------------------------------------------------------------------------------------------------------------------------------------------------------------------------------------------------------------------------------------------------------------------------------------------------------------------------------------------------------------------------------------------------------------------------------------------------------------------------------------------------------------------------------------------------------------------------------------------------------------------------------------------------------------------------------------------------------------------------------------------------------------------------------------------------------------------------------------------------------------------------------------------------------------------------------------------------------------------------------------|----------------------------|------------------|----------------------------|-------------------------------------|------------------------|--------------------------|------------------------------|----------|-----------|----------------|-----------------------------------------|
| Unknown Eituminous                         | Concrete Surface Treated                 | 1 - Interstate 3 - Principal 5 - Major System Arterial Collector                                                                                                                                                                                                                                                                                                                                                                                                                                                                                                                                                                                                                                                                                                                                                                                                                                                                                                                                                                                                                                                                                                                                                                                                                                                                                                                                                                                                                                                                                                                                                                                                                                                                                                                                                                                                                                                                                                                                                                                                                                                              | Left<br>(degrees)<br>Right | <b>←</b> (ft)    | (count)                    | 0155 5 - Major Collector            | 3.340                  | PITTSFORD - S01551116    | 3.34 of 3.34                 | DISTRICT | TOWN      | Date: 11/10/16 | ROUTE                                   |
| Retreatment Edituminous                    |                                          | 2 - Other 4 - Minor 6 - Minor                                                                                                                                                                                                                                                                                                                                                                                                                                                                                                                                                                                                                                                                                                                                                                                                                                                                                                                                                                                                                                                                                                                                                                                                                                                                                                                                                                                                                                                                                                                                                                                                                                                                                                                                                                                                                                                                                                                                                                                                                                                                                                 | Right                      |                  |                            |                                     |                        |                          |                              | DISTRICT |           |                |                                         |
| Resurface Cold Plane                       | and I Plant Mix                          | Freeways and Arterial Collector                                                                                                                                                                                                                                                                                                                                                                                                                                                                                                                                                                                                                                                                                                                                                                                                                                                                                                                                                                                                                                                                                                                                                                                                                                                                                                                                                                                                                                                                                                                                                                                                                                                                                                                                                                                                                                                                                                                                                                                                                                                                                               |                            |                  |                            |                                     |                        |                          |                              |          |           |                | Maj-0155                                |
| Bituminous Mix Bituminous                  | Concrete Reclaimed Base and              | Expressways                                                                                                                                                                                                                                                                                                                                                                                                                                                                                                                                                                                                                                                                                                                                                                                                                                                                                                                                                                                                                                                                                                                                                                                                                                                                                                                                                                                                                                                                                                                                                                                                                                                                                                                                                                                                                                                                                                                                                                                                                                                                                                                   | Grades                     | Traffic Counters | Crash Locations            |                                     |                        |                          |                              |          |           | 1 of 1         |                                         |
| Skinny Mix Concrete                        | ── Bituminous Concrete                   | Speed Zones                                                                                                                                                                                                                                                                                                                                                                                                                                                                                                                                                                                                                                                                                                                                                                                                                                                                                                                                                                                                                                                                                                                                                                                                                                                                                                                                                                                                                                                                                                                                                                                                                                                                                                                                                                                                                                                                                                                                                                                                                                                                                                                   | grade up                   | Ŷ                | Fatal Property Damage Only |                                     |                        |                          |                              |          | DITTCEADD |                | ETE mileage:                            |
| Bituminous Seal  Gravel                    |                                          | SPEED | (percent) grade down       | (counter ID)     | Injury  Unknown Crash Type |                                     |                        |                          |                              | 3        | PITTSFORD | TWN mileage:   | 1.95 to 5.29                            |
| Indicated plans available - http://ytransi | man01 act state vt.us/rn/dnr/Dlwehstore/ | 25 30 35 40 45 50 55 60 65                                                                                                                                                                                                                                                                                                                                                                                                                                                                                                                                                                                                                                                                                                                                                                                                                                                                                                                                                                                                                                                                                                                                                                                                                                                                                                                                                                                                                                                                                                                                                                                                                                                                                                                                                                                                                                                                                                                                                                                                                                                                                                    |                            |                  |                            | Page To                             | otal Mileage: 3 340 mi |                          | Page Total Mileage: 3 3/1 mi |          |           | 0.0 to 3.34    | ======================================= |