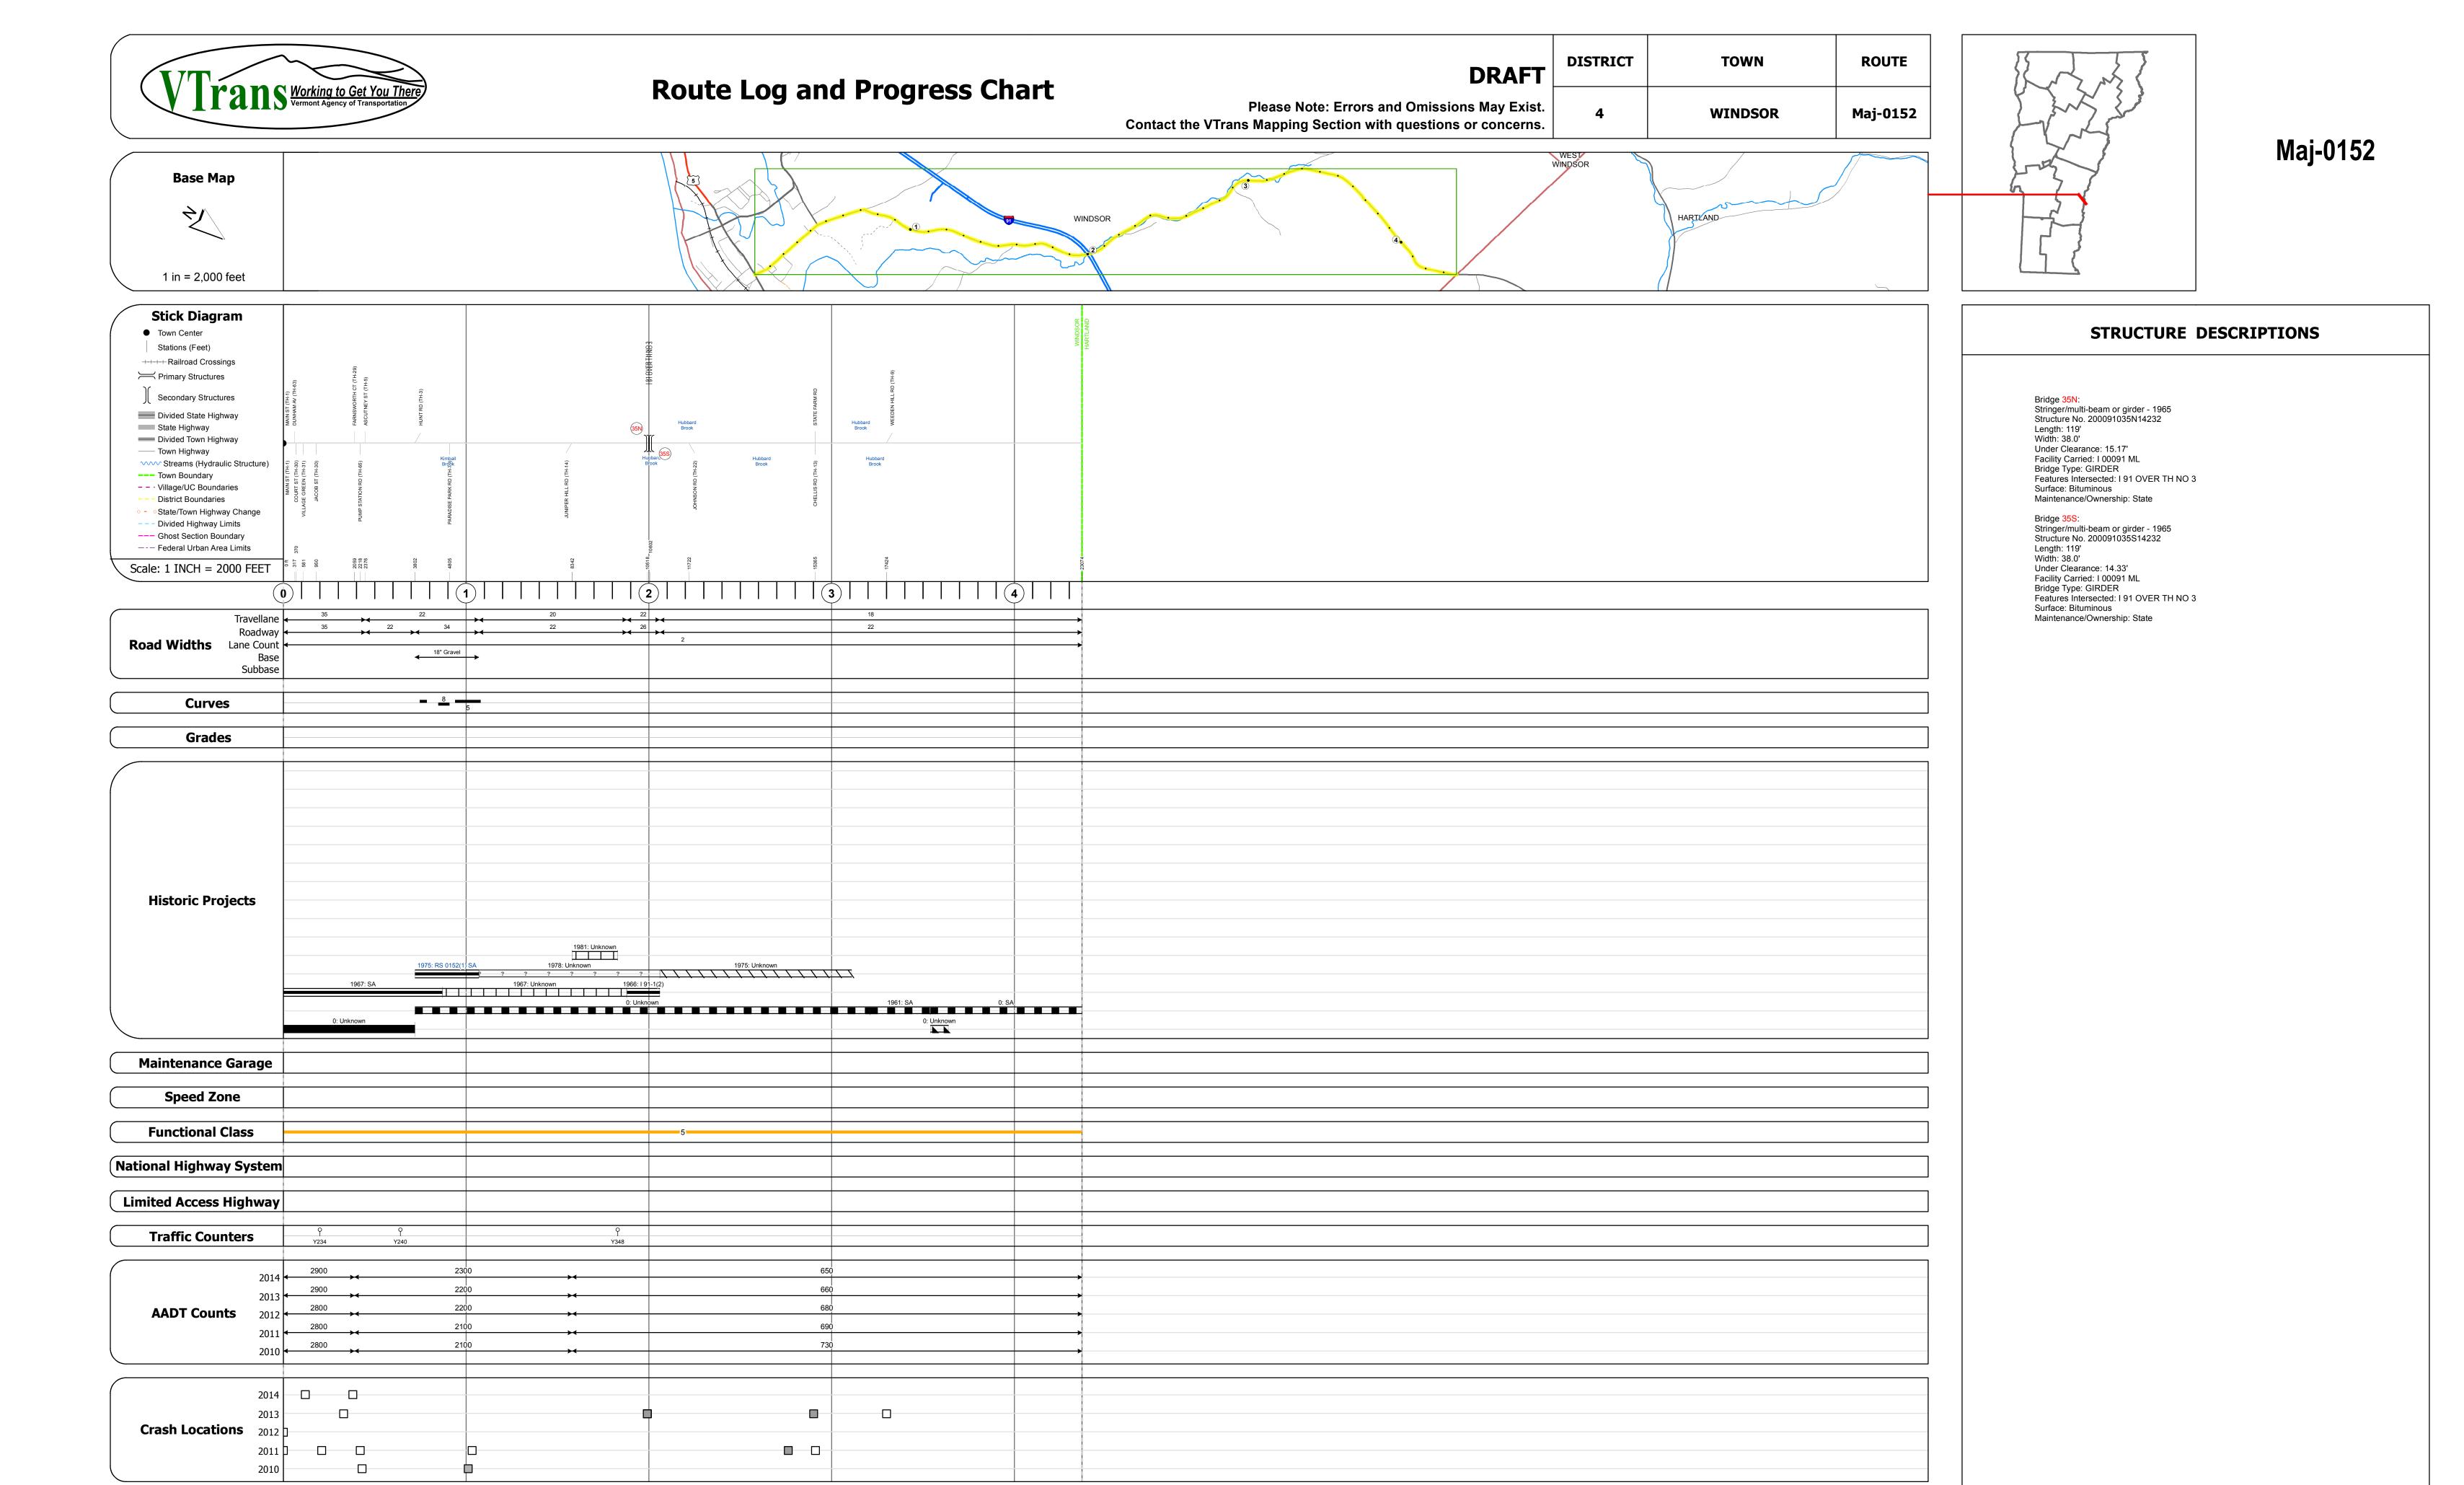

| Historic Projects                                                                     | Functional Class                                                                                                                                                                                                                                                                                                                                                                                                                                                                                                                                                                                                                                                                                                                                                                                                                                                                                                                                                                                                                                                                                                                                                                                                                                                                                                                                                                                                                                                                                                                                                                                                                                                                                                                                                                                                                                                                                                                                                                                                                                                                                                              | Curves                | Road Widths      | AADT                                            | Mileage by Functional Class By Sh | neet                       | Mileage by Town By Sheet |                             |          |         |                             |              |
|---------------------------------------------------------------------------------------|-------------------------------------------------------------------------------------------------------------------------------------------------------------------------------------------------------------------------------------------------------------------------------------------------------------------------------------------------------------------------------------------------------------------------------------------------------------------------------------------------------------------------------------------------------------------------------------------------------------------------------------------------------------------------------------------------------------------------------------------------------------------------------------------------------------------------------------------------------------------------------------------------------------------------------------------------------------------------------------------------------------------------------------------------------------------------------------------------------------------------------------------------------------------------------------------------------------------------------------------------------------------------------------------------------------------------------------------------------------------------------------------------------------------------------------------------------------------------------------------------------------------------------------------------------------------------------------------------------------------------------------------------------------------------------------------------------------------------------------------------------------------------------------------------------------------------------------------------------------------------------------------------------------------------------------------------------------------------------------------------------------------------------------------------------------------------------------------------------------------------------|-----------------------|------------------|-------------------------------------------------|-----------------------------------|----------------------------|--------------------------|-----------------------------|----------|---------|-----------------------------|--------------|
| Unknown Bituminous Concrete Retreatment Bituminous Macadam Surface Treated Gravel     | 1 - Interstate 3 - Principal 5 - Major Collector                                                                                                                                                                                                                                                                                                                                                                                                                                                                                                                                                                                                                                                                                                                                                                                                                                                                                                                                                                                                                                                                                                                                                                                                                                                                                                                                                                                                                                                                                                                                                                                                                                                                                                                                                                                                                                                                                                                                                                                                                                                                              | (degrees)             | <b>←</b> (ft)    | (count)                                         | 0152 5 - Major Collector          | 4.370                      | WINDSOR - S01521423      | 4.37 of 4.37                | DISTRICT | TOWN    | Date: 11/10/16              | ROUTE        |
| Resurface Cold Plane and Plant Mix                                                    | 2 - Other 4 - Minor 6 - Minor Collector                                                                                                                                                                                                                                                                                                                                                                                                                                                                                                                                                                                                                                                                                                                                                                                                                                                                                                                                                                                                                                                                                                                                                                                                                                                                                                                                                                                                                                                                                                                                                                                                                                                                                                                                                                                                                                                                                                                                                                                                                                                                                       |                       |                  |                                                 |                                   |                            |                          |                             |          |         |                             | Maj-0152     |
| Bituminous Mix Skinny Mix Bituminous Concrete Bituminous Concrete Bituminous Concrete | Speed Zones                                                                                                                                                                                                                                                                                                                                                                                                                                                                                                                                                                                                                                                                                                                                                                                                                                                                                                                                                                                                                                                                                                                                                                                                                                                                                                                                                                                                                                                                                                                                                                                                                                                                                                                                                                                                                                                                                                                                                                                                                                                                                                                   | Grades  ———— grade up | Traffic Counters | Crash Locations  ■ Fatal □ Property Damage Only | у                                 |                            |                          |                             |          | WINDSOR | 1 of 1                      | ETE mileage: |
| Bituminous Seal  Gravel                                                               | SPEED | (percent) grade up    | (counter ID)     | Injury Unknown Crash Type                       | ·                                 |                            |                          |                             | 4        | WINDSOR | TWN mileage:<br>0.0 to 4.37 | 0.0 to 4.37  |
| Indicated plans available - http://vtransmap01.aot.state.vt.us/rp/dpr/Dlwebstore/     | 25 30 55 40 45 50 55 60 65                                                                                                                                                                                                                                                                                                                                                                                                                                                                                                                                                                                                                                                                                                                                                                                                                                                                                                                                                                                                                                                                                                                                                                                                                                                                                                                                                                                                                                                                                                                                                                                                                                                                                                                                                                                                                                                                                                                                                                                                                                                                                                    |                       |                  |                                                 | Pag                               | je Total Mileage: 4.370 mi |                          | Page Total Mileage: 4.37 mi |          |         | 0.0 to 4.57                 |              |