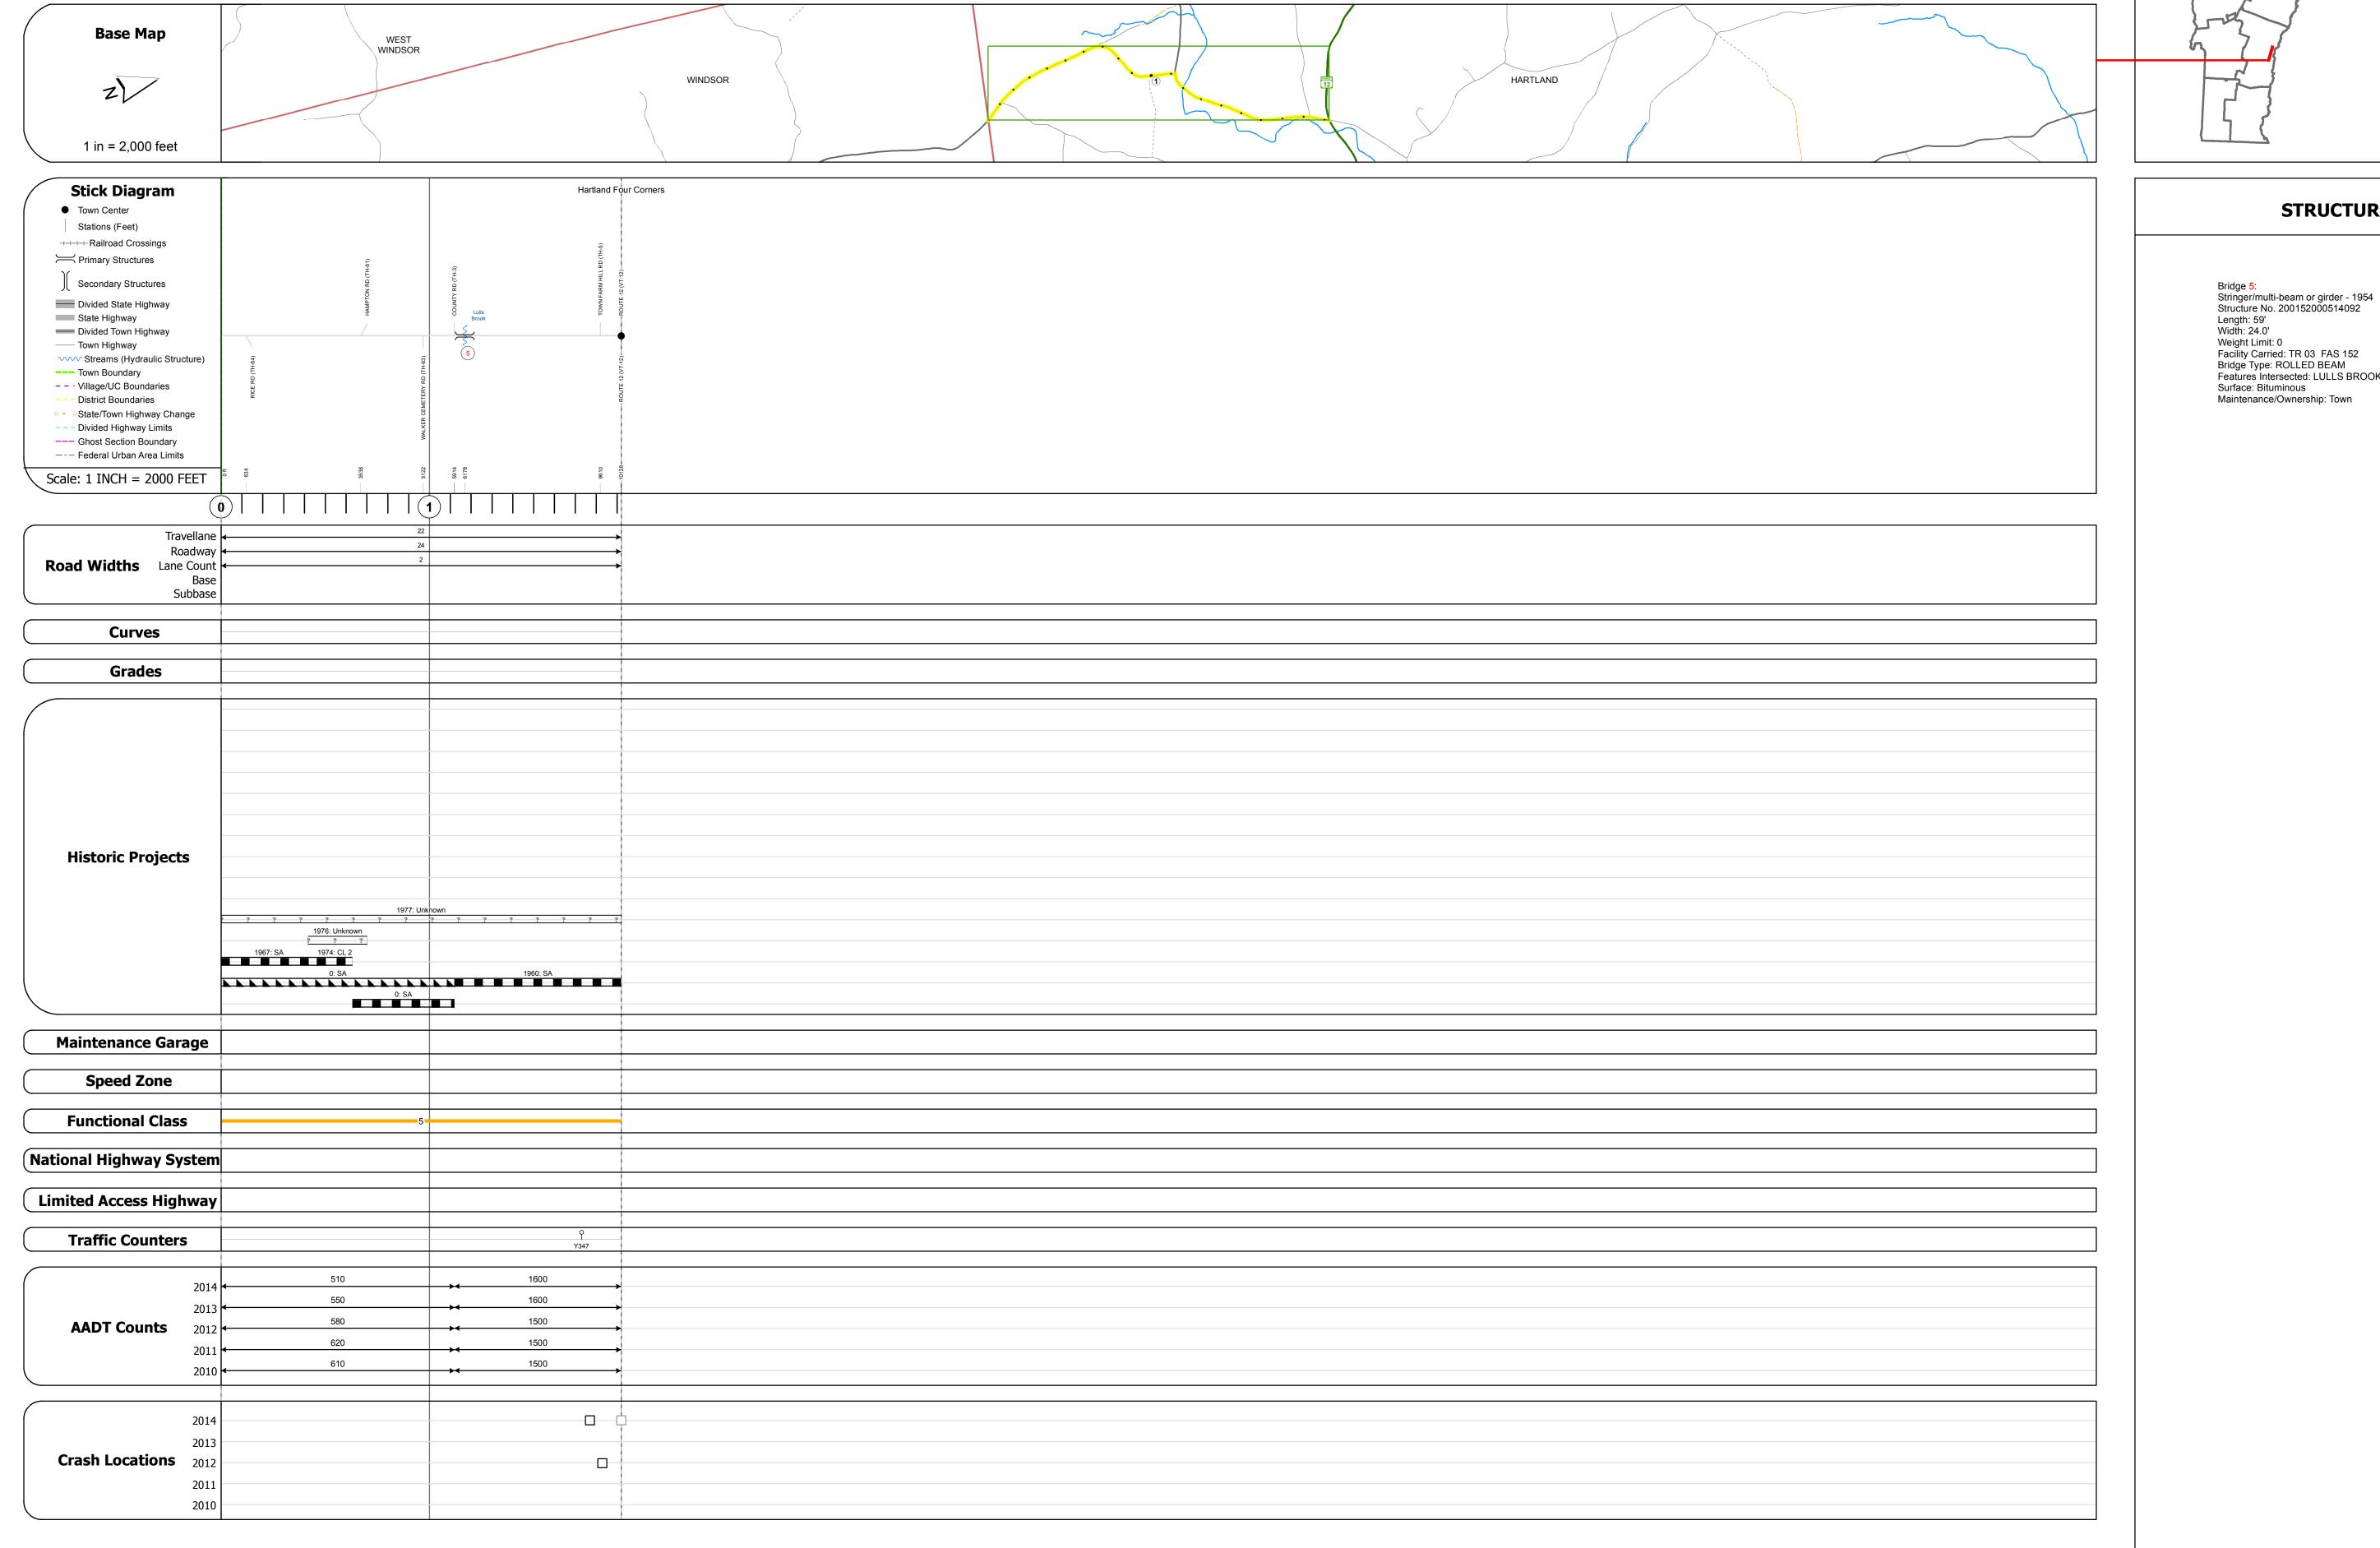

## **Route Log and Progress Chart**

**DISTRICT TOWN DRAFT** Please Note: Errors and Omissions May Exist.

Contact the VTrans Mapping Section with questions or concerns.

Maj-0152

STRUCTURE DESCRIPTIONS

Features Intersected: LULLS BROOK

Maintenance/Ownership: Town

Surface: Bituminous

| Historic Projects                                                                 | Functional Class                                                                                                                                                                                                                                                                                                                                                                                                                                                                                                                                                                                                                                                                                                                                                                                                                                                                                                                                                                                                                                                                                                                                                                                                                                                                                                                                                                                                                                                                                                                                                                                                                                                                                                                                                                                                                                                                                                                                                                                                                                                                                                               | Curves               | Road Widths      | AADT                                                 | Mileage by Functional Class By S | heet                       | Mileage by Town By Sheet |                             |          |          |                             |                              |
|-----------------------------------------------------------------------------------|--------------------------------------------------------------------------------------------------------------------------------------------------------------------------------------------------------------------------------------------------------------------------------------------------------------------------------------------------------------------------------------------------------------------------------------------------------------------------------------------------------------------------------------------------------------------------------------------------------------------------------------------------------------------------------------------------------------------------------------------------------------------------------------------------------------------------------------------------------------------------------------------------------------------------------------------------------------------------------------------------------------------------------------------------------------------------------------------------------------------------------------------------------------------------------------------------------------------------------------------------------------------------------------------------------------------------------------------------------------------------------------------------------------------------------------------------------------------------------------------------------------------------------------------------------------------------------------------------------------------------------------------------------------------------------------------------------------------------------------------------------------------------------------------------------------------------------------------------------------------------------------------------------------------------------------------------------------------------------------------------------------------------------------------------------------------------------------------------------------------------------|----------------------|------------------|------------------------------------------------------|----------------------------------|----------------------------|--------------------------|-----------------------------|----------|----------|-----------------------------|------------------------------|
| Unknown                                                                           | 1 - Interstate 3 - Principal 5 - Major Collector  2 - Other 4 - Minor 6 - Minor                                                                                                                                                                                                                                                                                                                                                                                                                                                                                                                                                                                                                                                                                                                                                                                                                                                                                                                                                                                                                                                                                                                                                                                                                                                                                                                                                                                                                                                                                                                                                                                                                                                                                                                                                                                                                                                                                                                                                                                                                                                | (degrees) Left Right | <b>←</b> (ft)    | (count)                                              | 0152 5 - Major Collector         | 1.920                      | HARTLAND - S01521409     | 1.92 of 1.92                | DISTRICT | TOWN     | Date: 11/10/16              | ROUTE                        |
| Resurface  Bituminous Mix  Cold Plane and  Bituminous Concrete  Reclaimed Base ar | Freeways and Arterial Collector Expressways                                                                                                                                                                                                                                                                                                                                                                                                                                                                                                                                                                                                                                                                                                                                                                                                                                                                                                                                                                                                                                                                                                                                                                                                                                                                                                                                                                                                                                                                                                                                                                                                                                                                                                                                                                                                                                                                                                                                                                                                                                                                                    | Grades               | Traffic Counters | Crash Locations                                      |                                  |                            |                          |                             |          |          | 1 of 1                      | Maj-0152                     |
| Skinny Mix Concrete Bituminous Concrete  Bituminous Seal Gravel                   | Speed Zones  Speed | (percent) grade up   | (counter ID)     | Fatal Property Damage Only Injury Unknown Crash Type |                                  |                            |                          |                             | 4        | HARTLAND | TWN mileage:<br>0.0 to 1.92 | ETE mileage:<br>4.37 to 6.29 |
| Indicated plans available - http://vtransmap01.aot.state.vt.us/rp/dpr/Dlwebstore/ | 25 50 55 40 45 50 55 60 65                                                                                                                                                                                                                                                                                                                                                                                                                                                                                                                                                                                                                                                                                                                                                                                                                                                                                                                                                                                                                                                                                                                                                                                                                                                                                                                                                                                                                                                                                                                                                                                                                                                                                                                                                                                                                                                                                                                                                                                                                                                                                                     |                      |                  |                                                      | Pa                               | ge Total Mileage: 1.920 mi |                          | Page Total Mileage: 1.92 mi |          |          | 0.0 to 1.92                 | 1                            |