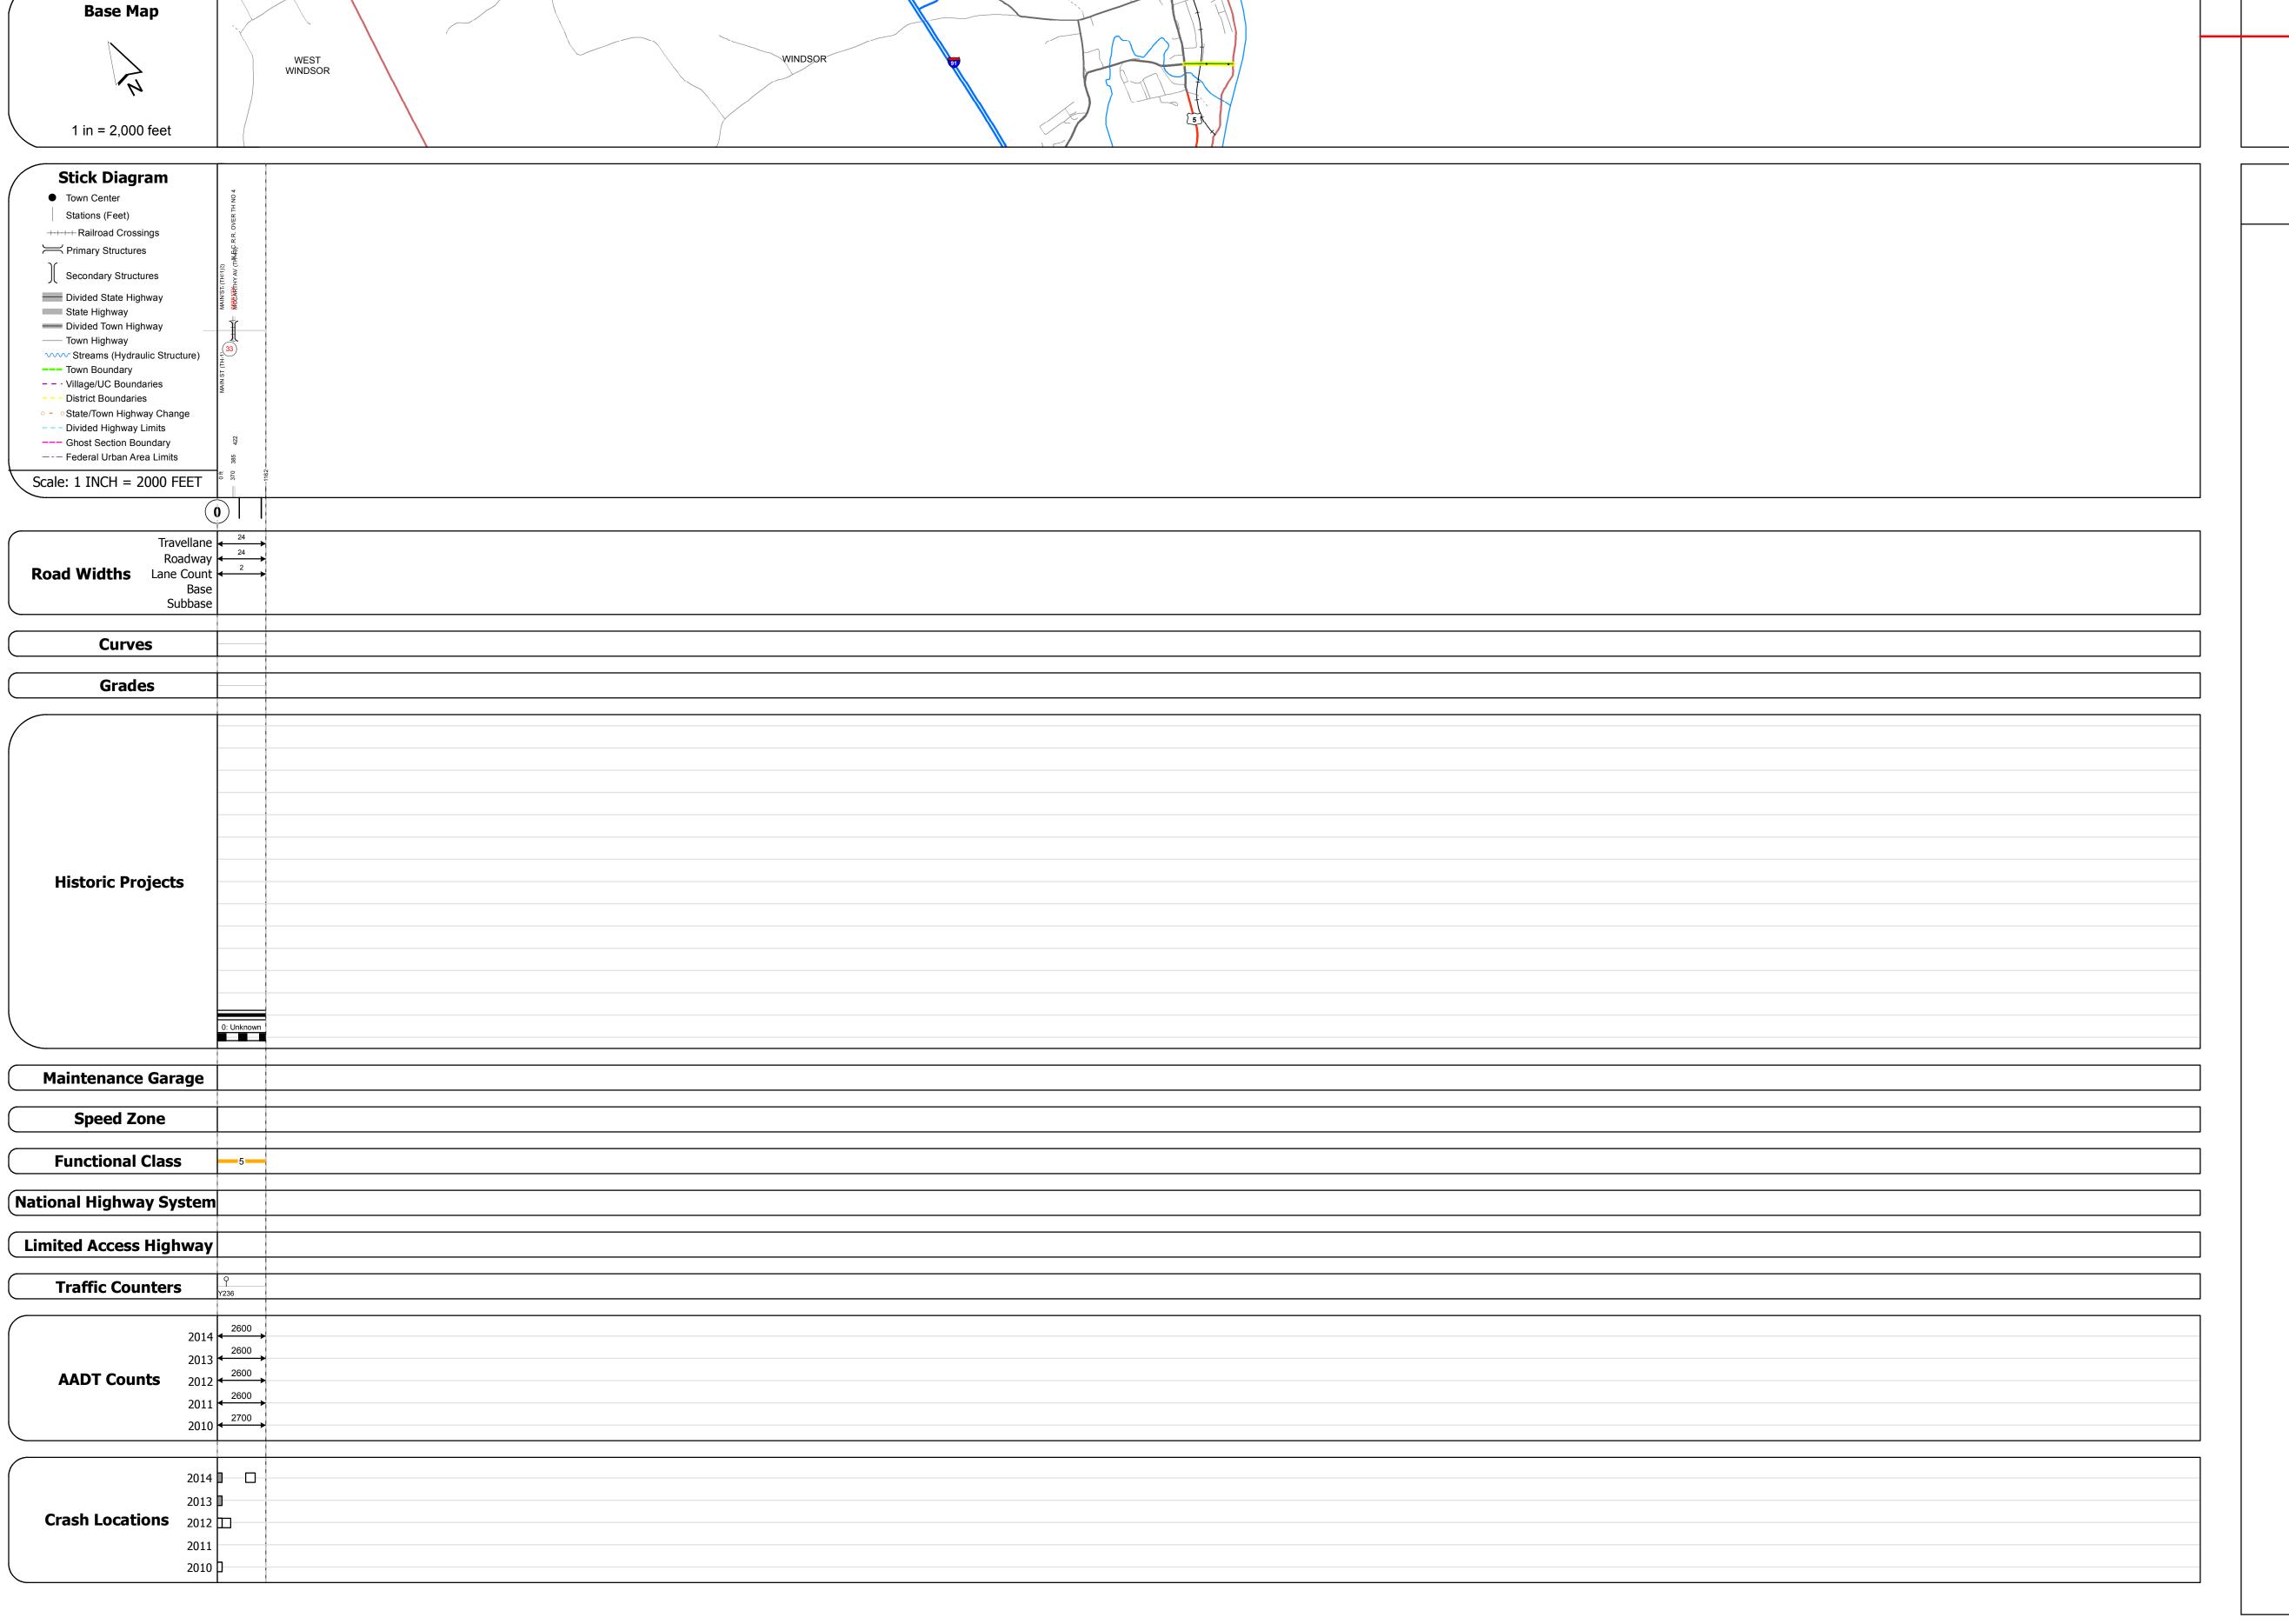

ETE mileage: 0.0 to 0.22

STRUCTURE DESCRIPTIONS

Bridge 33:
Girder and floorbeam system - 1930
Structure No. 200148003314232
Length: 52'
Height: 0.0'
Facility Carried: RAILROAD
Bridge Type: 2 RIVETED GIR F BEAM
Features Intersected: N.E.C.R.R. OVER TH NO 4

|                       | Historic Projects                                                 | Functional Class                                                                                                                                                                                                                                                                                                                                                                                                                                                                                                                                                                                                                                                                                                                                                                                                                                                                                                                                                                                                                                                                                                                                                                                                                                                                                                                                                                                                                                                                                                                                                                                                                                                                                                                                                                                                                                                                                                                                                                                                                                                                                                              | Curves               | Road Widths      | AADT                       | Mileage by Functional Class By Sheet |                   | Mileage by Town By Sheet |                             |          |         |            |
|-----------------------|-------------------------------------------------------------------|-------------------------------------------------------------------------------------------------------------------------------------------------------------------------------------------------------------------------------------------------------------------------------------------------------------------------------------------------------------------------------------------------------------------------------------------------------------------------------------------------------------------------------------------------------------------------------------------------------------------------------------------------------------------------------------------------------------------------------------------------------------------------------------------------------------------------------------------------------------------------------------------------------------------------------------------------------------------------------------------------------------------------------------------------------------------------------------------------------------------------------------------------------------------------------------------------------------------------------------------------------------------------------------------------------------------------------------------------------------------------------------------------------------------------------------------------------------------------------------------------------------------------------------------------------------------------------------------------------------------------------------------------------------------------------------------------------------------------------------------------------------------------------------------------------------------------------------------------------------------------------------------------------------------------------------------------------------------------------------------------------------------------------------------------------------------------------------------------------------------------------|----------------------|------------------|----------------------------|--------------------------------------|-------------------|--------------------------|-----------------------------|----------|---------|------------|
| Unknown               | ■ Bituminous Concrete  Surface Treated                            | 1 - Interstate 3 - Principal 5 - Major                                                                                                                                                                                                                                                                                                                                                                                                                                                                                                                                                                                                                                                                                                                                                                                                                                                                                                                                                                                                                                                                                                                                                                                                                                                                                                                                                                                                                                                                                                                                                                                                                                                                                                                                                                                                                                                                                                                                                                                                                                                                                        | (degrees) Left       | <b>←</b> (ft)    | (count)                    | 0148 5 - Major Collector             | 0.220             | WINDSOR - S01481423      | 0.22 of 0.22                | DISTRICT | TOWN    | Date: 11/1 |
| Retreatment           | ■ Bituminous Macadam                                              | 2 - Other 4 - Minor 6 - Minor                                                                                                                                                                                                                                                                                                                                                                                                                                                                                                                                                                                                                                                                                                                                                                                                                                                                                                                                                                                                                                                                                                                                                                                                                                                                                                                                                                                                                                                                                                                                                                                                                                                                                                                                                                                                                                                                                                                                                                                                                                                                                                 | Right                |                  |                            |                                      |                   |                          |                             | DISTRICT |         | Dutc. 11/1 |
| Resurface             | Cold Plane and                                                    | 2 - Other 4 - Minor 6 - Minor Collector                                                                                                                                                                                                                                                                                                                                                                                                                                                                                                                                                                                                                                                                                                                                                                                                                                                                                                                                                                                                                                                                                                                                                                                                                                                                                                                                                                                                                                                                                                                                                                                                                                                                                                                                                                                                                                                                                                                                                                                                                                                                                       |                      |                  |                            |                                      |                   |                          |                             |          |         |            |
| <b>■</b> Bituminous I | Alix Bituminous Concrete Reclaimed Base and                       | Expressways                                                                                                                                                                                                                                                                                                                                                                                                                                                                                                                                                                                                                                                                                                                                                                                                                                                                                                                                                                                                                                                                                                                                                                                                                                                                                                                                                                                                                                                                                                                                                                                                                                                                                                                                                                                                                                                                                                                                                                                                                                                                                                                   | Grades               | Traffic Counters | Crash Locations            |                                      |                   |                          |                             |          |         | 1 of 1     |
| Skinny Mix            | Concrete Bituminous Concrete                                      | Speed Zones                                                                                                                                                                                                                                                                                                                                                                                                                                                                                                                                                                                                                                                                                                                                                                                                                                                                                                                                                                                                                                                                                                                                                                                                                                                                                                                                                                                                                                                                                                                                                                                                                                                                                                                                                                                                                                                                                                                                                                                                                                                                                                                   | grade up             | ٩                | Fatal Property Damage Only |                                      |                   |                          |                             | 1 4      | WINDSOR |            |
| Bituminous :          | Seal Caravel                                                      | SPEED | (percent) grade down | (counter ID)     | Injury Unknown Crash Type  |                                      |                   |                          |                             | 4        | WINDSOK | TWN milea  |
| Indicated plans       | available - http://ytransmap01 act state vt.us/rp/dpr/Dlwebstore/ | 25 30 35 40 45 50 55 60 65                                                                                                                                                                                                                                                                                                                                                                                                                                                                                                                                                                                                                                                                                                                                                                                                                                                                                                                                                                                                                                                                                                                                                                                                                                                                                                                                                                                                                                                                                                                                                                                                                                                                                                                                                                                                                                                                                                                                                                                                                                                                                                    |                      |                  |                            | Page Total                           | Mileage: 0.220 mi |                          | Page Total Mileage: 0.22 mi |          |         | 0.0 to 0.  |