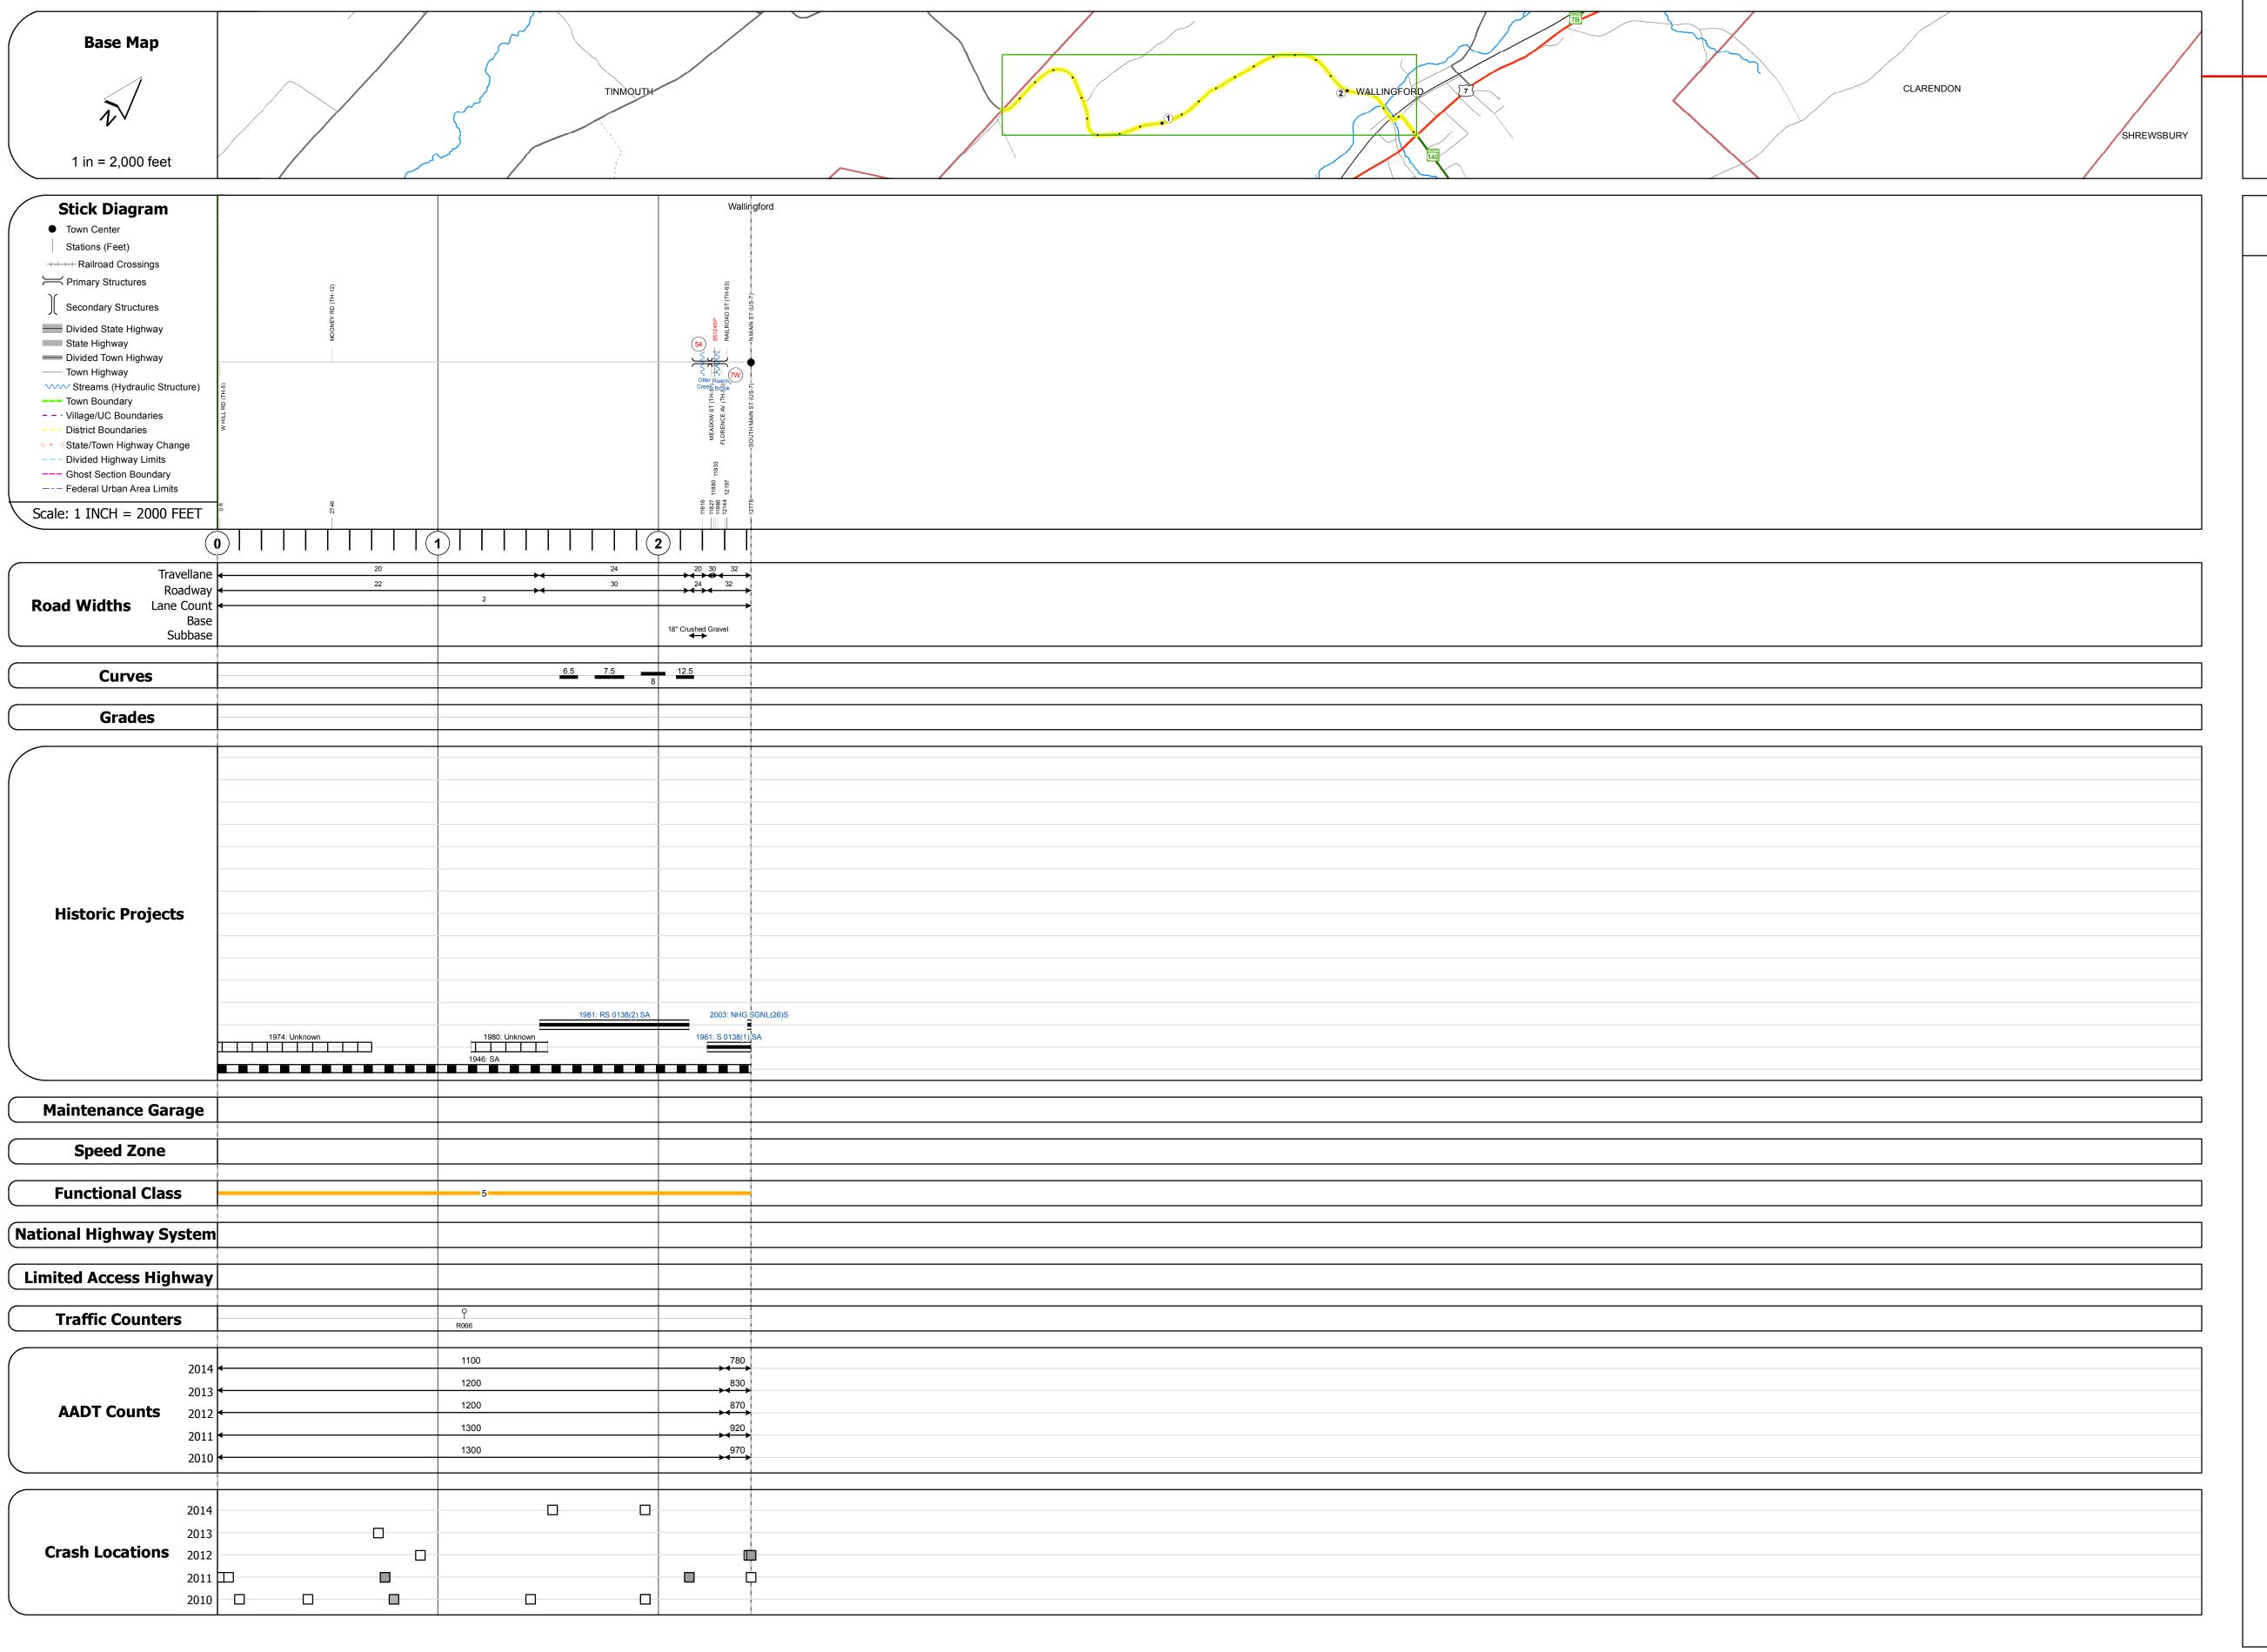

## **Route Log and Progress Chart**

**DRAFT** Please Note: Errors and Omissions May Exist. Contact the VTrans Mapping Section with questions or concerns.

**DISTRICT TOWN ROUTE WALLINGFORD** Maj-0138

Bridge <mark>54</mark>: Truss - thru - 1949

Length: 131' Height: 14.92' Width: 19.6'

Bridge <mark>7W</mark>: Tee Beam - 1930

Length: 34' Width: 30.3'

Weight Limit: 0

Surface: Bituminous

Structure No. 200138005411252

Facility Carried: TR 01 FAS 138

Maintenance/Ownership: Town

Structure No. 200138007W11252

Facility Carried: TR 01 FAS 138
Bridge Type: CONCRETE T-BEAM Features Intersected: ROARING BROOK

Maintenance/Ownership: Town

Bridge Type: STEEL THRU TRUSS

Features Intersected: OTTER CREEK

STRUCTURE DESCRIPTIONS

Mileage by Functional Class By Sheet

Page Total Mileage: 2.420 mi

0138 5 - Major Collector

Mileage by Town By Sheet

WALLINGFORD - S01381125

2.42 of 2.42

Page Total Mileage: 2.42 mi

**DISTRICT** 

| TOWN        | Date: 11/10/16                        | ROUTE                                |
|-------------|---------------------------------------|--------------------------------------|
| WALLINGFORD | 1 of 1<br>TWN mileage:<br>0.0 to 2.42 | Maj-0138  ETE mileage: 14.1 to 16.52 |

**Road Widths** 

(count) →

Crash Locations Fatal Property Damage Only

■ Injury □ Unknown Crash Type

**Historic Projects** 

⊡ Bituminous Seal Gravel

Unknown
Retreatment
Resurface
Bituminous Macadam
Cold Plane and
Bituminous Concrete
Plant Mix
Bituminous Concrete
Bituminous Concrete
Bituminous Concrete
Bituminous Concrete
Bituminous Concrete