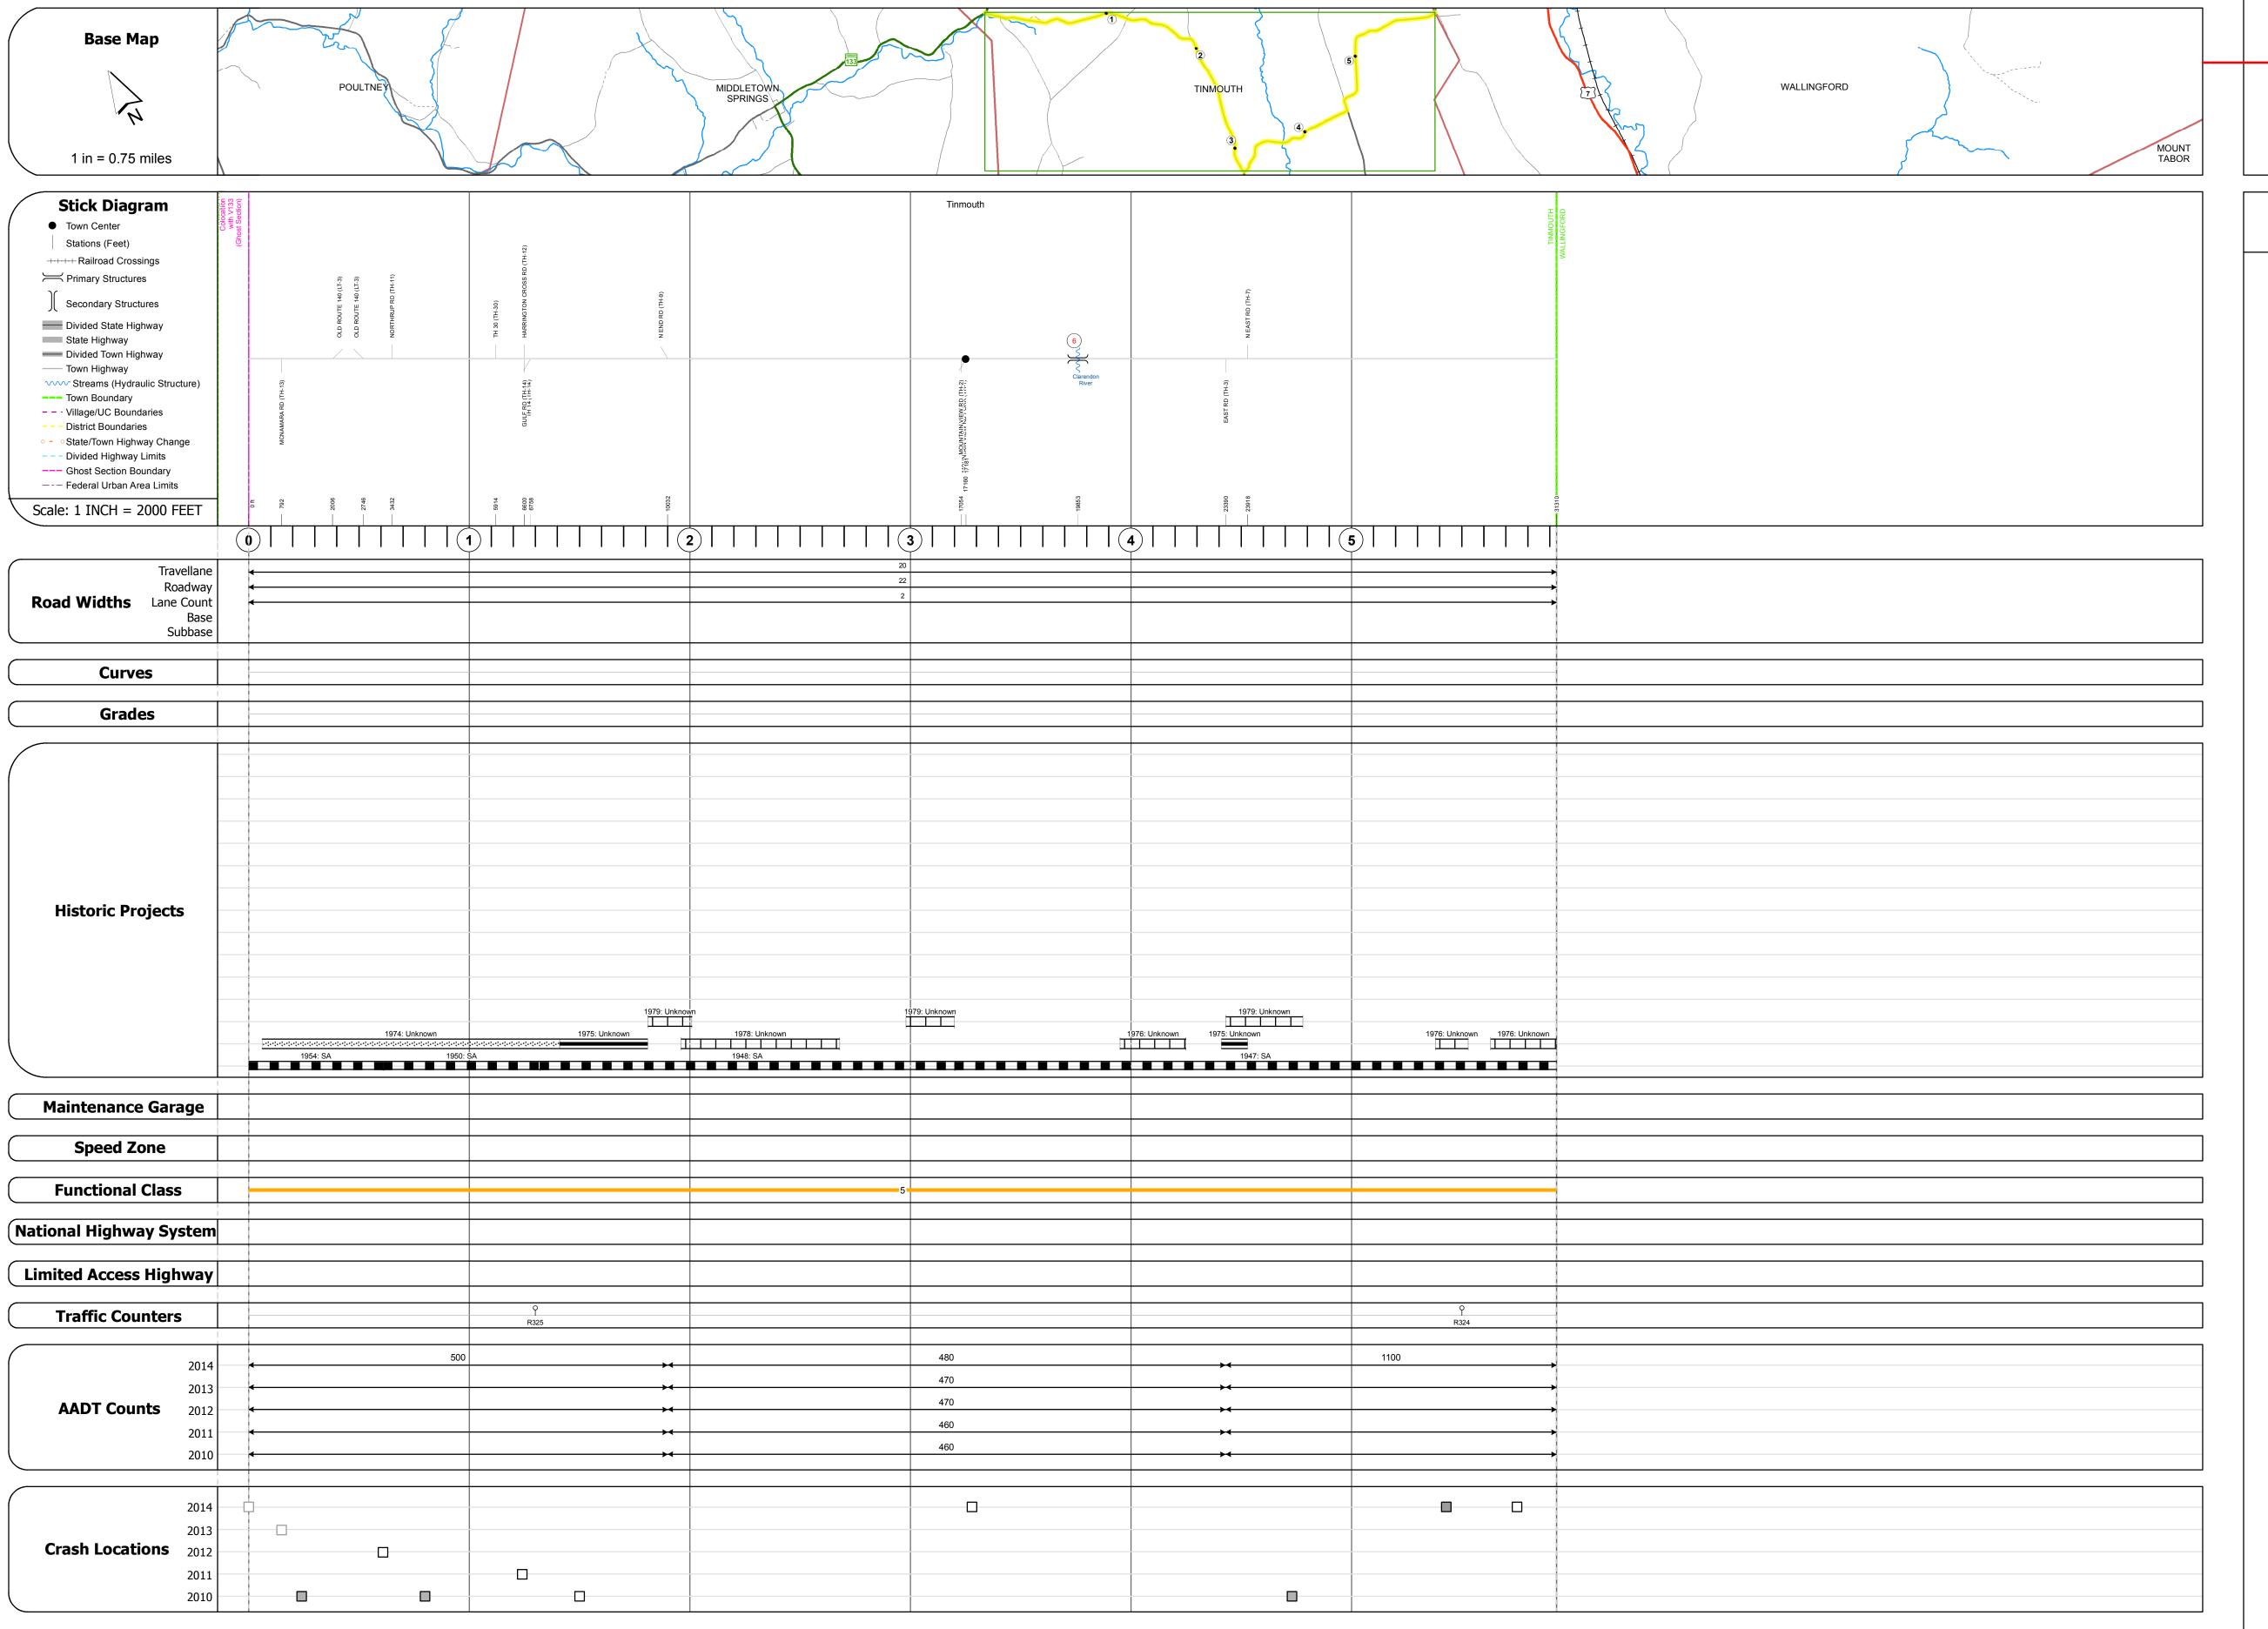

## **Route Log and Progress Chart**

**DRAFT** Please Note: Errors and Omissions May Exist. Contact the VTrans Mapping Section with questions or concerns.

**DISTRICT TOWN ROUTE** TINMOUTH Maj-0138

| STRUCTURE DESCRIPTIONS                                                                                                                                                                                                                              |
|-----------------------------------------------------------------------------------------------------------------------------------------------------------------------------------------------------------------------------------------------------|
| Bridge 6: Tee Beam - 1938 Structure No. 200138000611242 Length: 49' Width: 22.0' Weight Limit: 0 Facility Carried: TR 01 FAS 138 Bridge Type: CONCRETE T-BEAM Features Intersected: CLARENDON RIVER Surface: Bituminous Maintenance/Ownership: Town |
|                                                                                                                                                                                                                                                     |
|                                                                                                                                                                                                                                                     |
|                                                                                                                                                                                                                                                     |
|                                                                                                                                                                                                                                                     |
|                                                                                                                                                                                                                                                     |
|                                                                                                                                                                                                                                                     |
|                                                                                                                                                                                                                                                     |
|                                                                                                                                                                                                                                                     |
|                                                                                                                                                                                                                                                     |
|                                                                                                                                                                                                                                                     |

25 30 35 40 45 50 55 60 65

**Road Widths** Traffic Counters

(count) → Crash Locations Fatal Property Damage Only ■ Injury □ Unknown Crash Type

0138 5 - Major Collector

Mileage by Functional Class By Sheet Page Total Mileage: 5.930 mi

Mileage by Town By Sheet TINMOUTH - S01381124 Ghost Section - (VT-133, MM 2.367 to 2.508)

5.93 of 5.93 **DISTRICT** Page Total Mileage: 5.93 mi

**TOWN TINMOUTH** 

**ROUTE** Date: 11/10/16 Maj-0138 1 of 1 ETE mileage: TWN mileage: 8.17 to 14.1 0.0 to 5.93