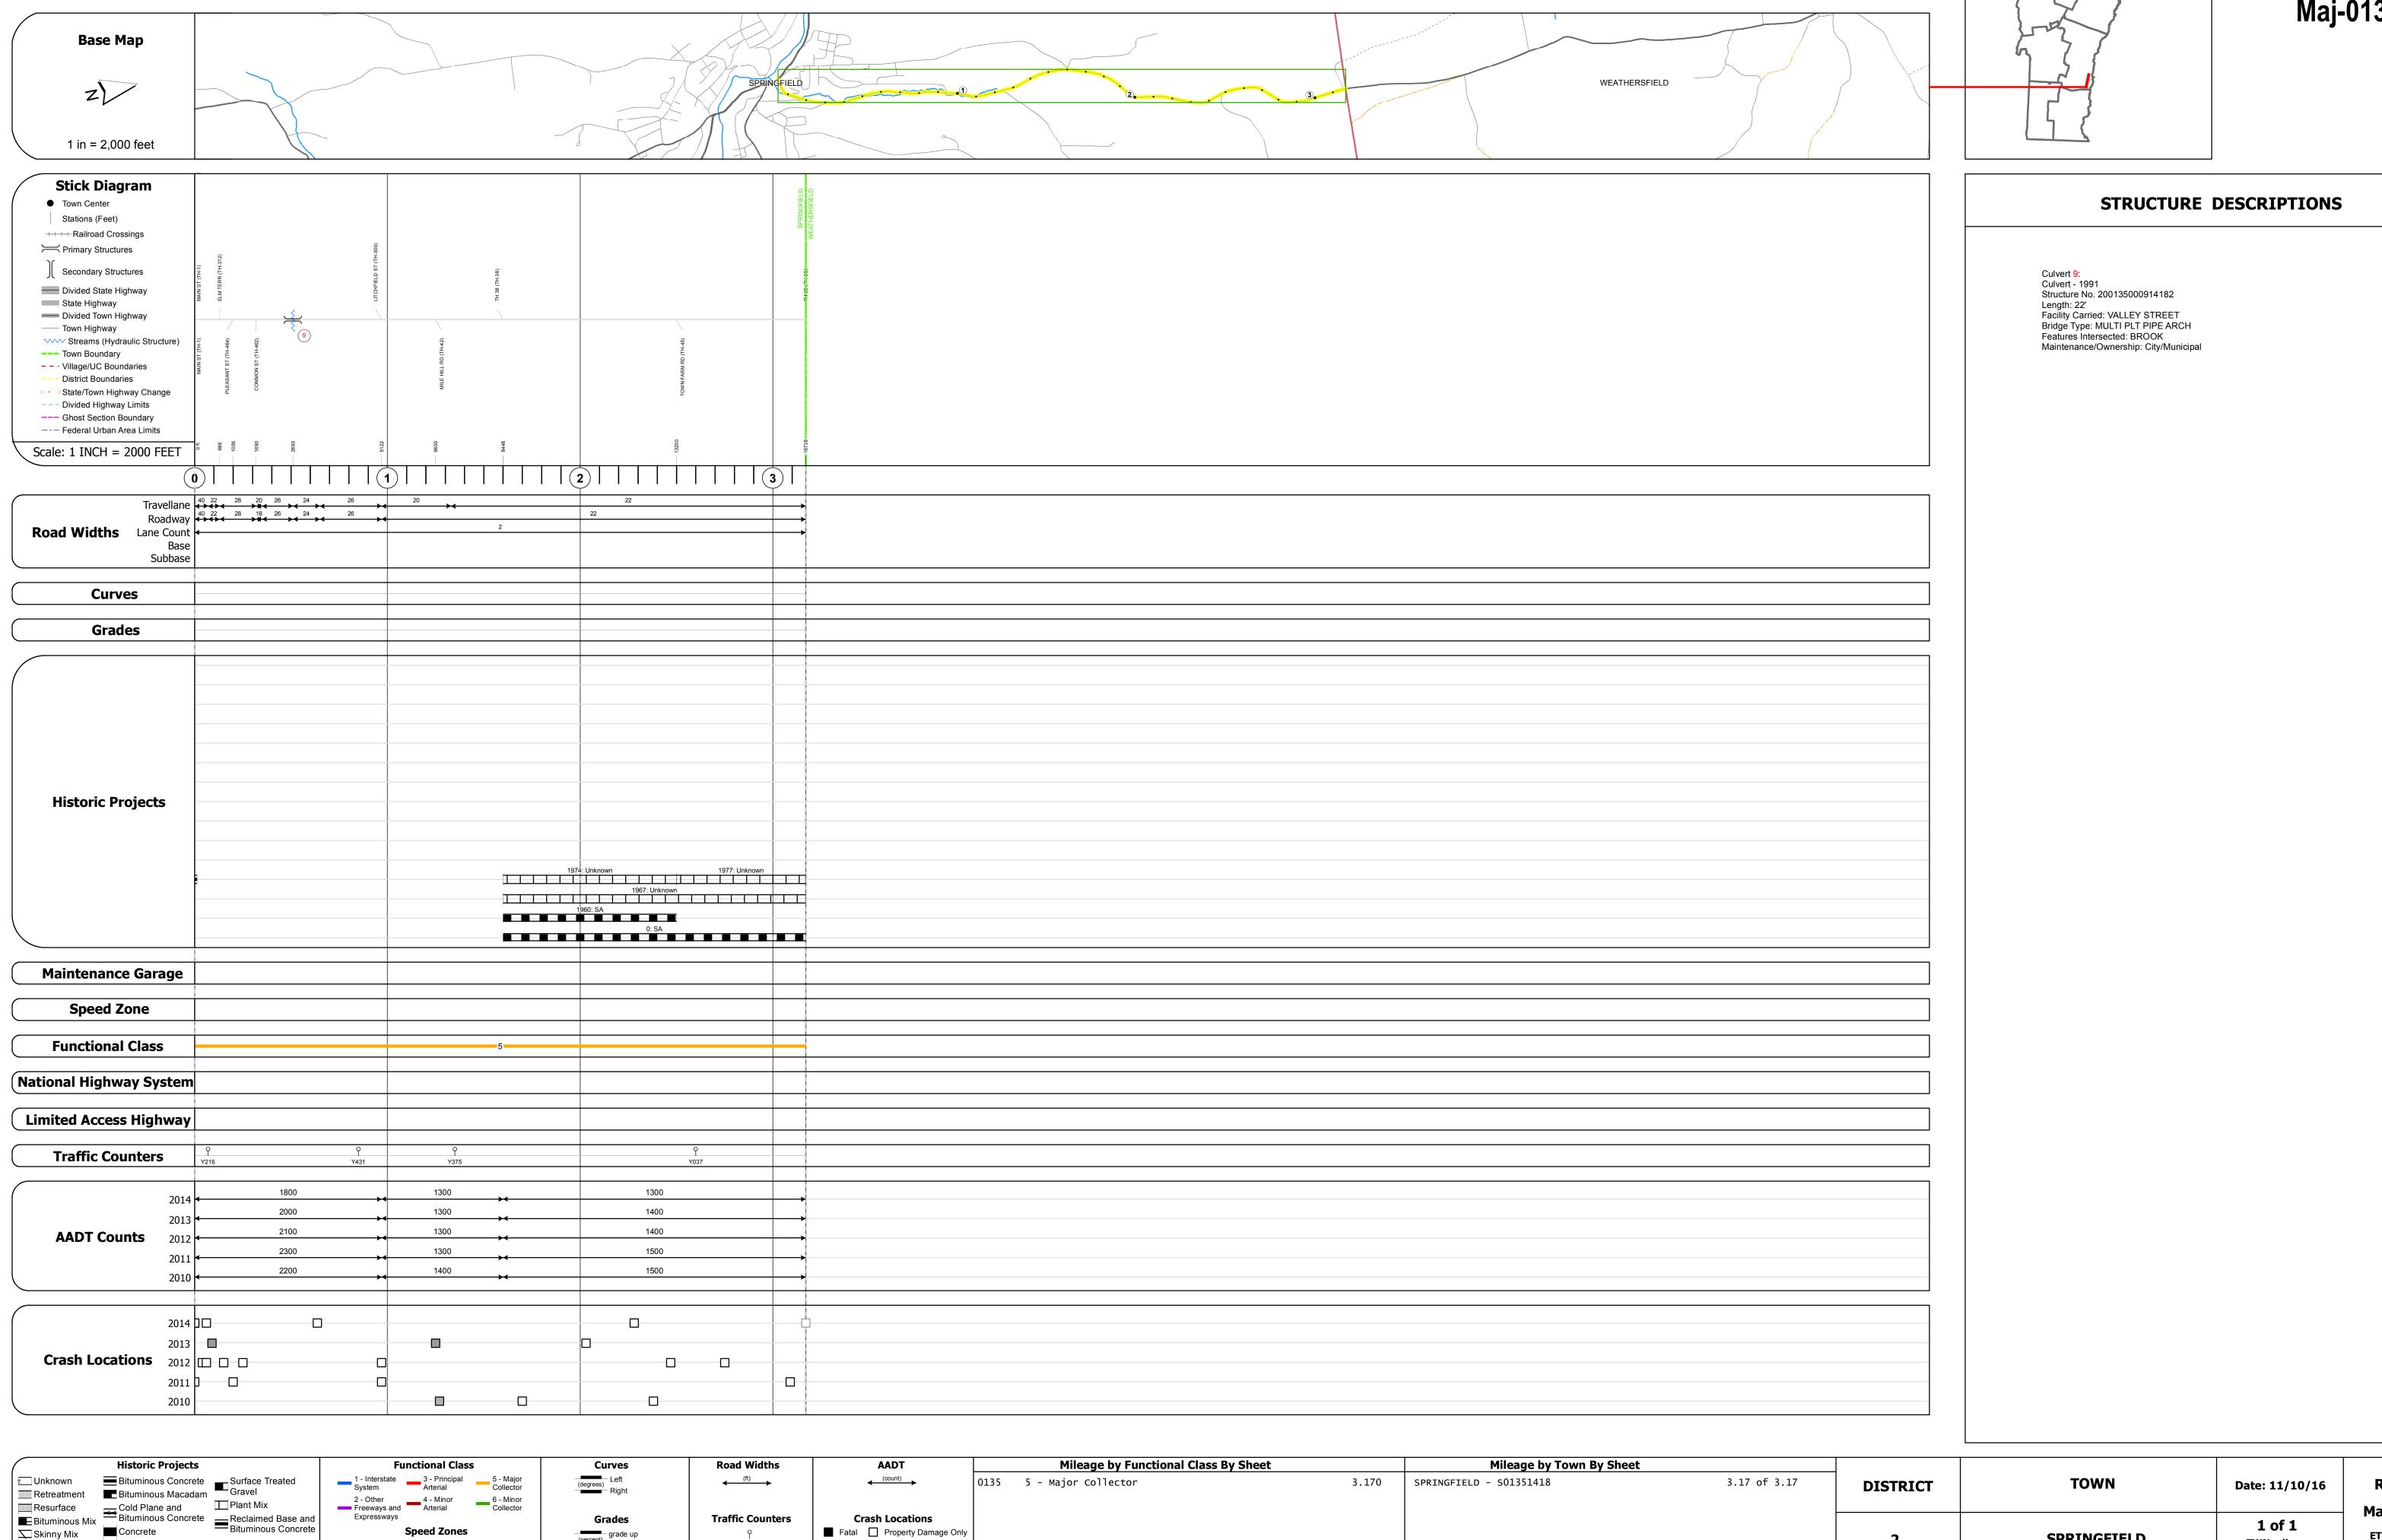

## **Route Log and Progress Chart**

(count) →

Crash Locations

Fatal Property Damage Only

■ Injury □ Unknown Crash Type

Traffic Counters

0135 5 - Major Collector

**DRAFT** Please Note: Errors and Omissions May Exist. Contact the VTrans Mapping Section with questions or concerns.

**DISTRICT TOWN ROUTE SPRINGFIELD** Maj-0135

3.17 of 3.17

Page Total Mileage: 3.17 mi

**DISTRICT** 

3.170 SPRINGFIELD - S01351418

Page Total Mileage: 3.170 mi

**TOWN** 

**SPRINGFIELD** 

**ROUTE** 

Maj-0135

ETE mileage:

0.0 to 3.17

Date: 11/10/16

1 of 1

TWN mileage:

0.0 to 3.17

Maj-0135

25 30 35 40 45 50 55 60 65

Bituminous Seal Cravel