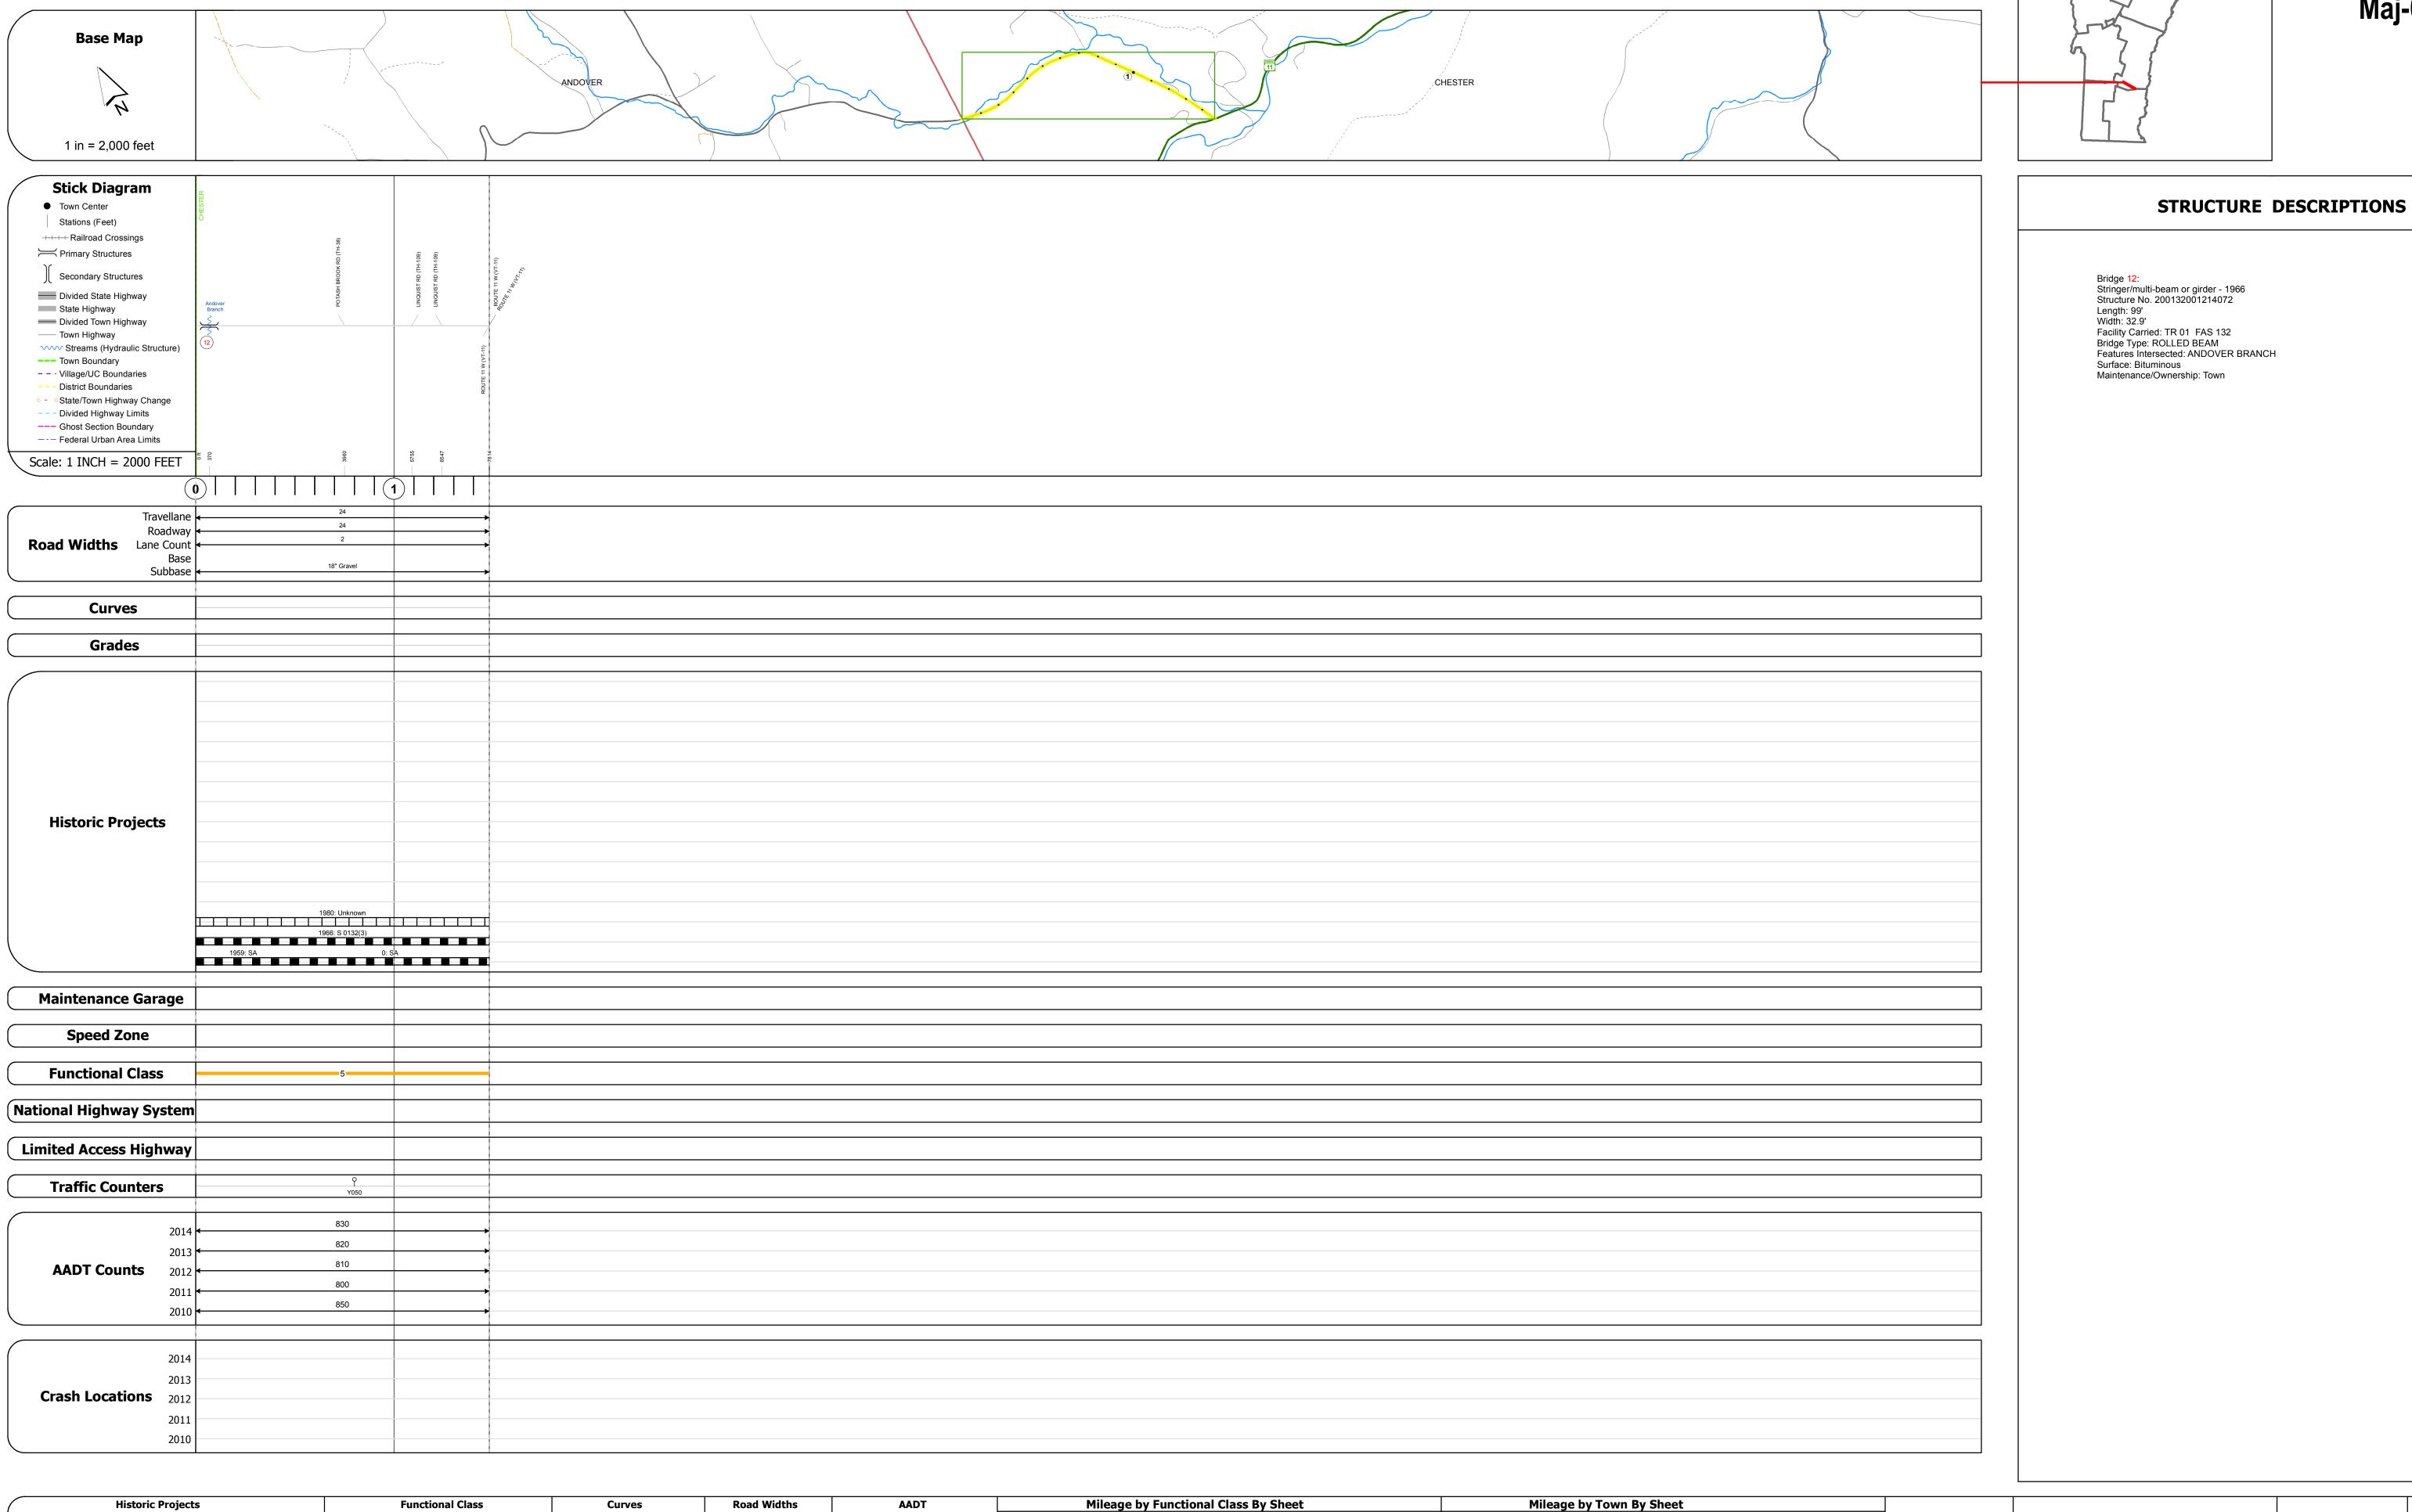

## **Route Log and Progress Chart**

**DRAFT** Please Note: Errors and Omissions May Exist. Contact the VTrans Mapping Section with questions or concerns.

CHESTER - S01321407

Page Total Mileage: 1.480 mi

1.48 of 1.48

Page Total Mileage: 1.48 mi

**DISTRICT** 

**DISTRICT TOWN ROUTE CHESTER** Maj-0132

**TOWN** 

**CHESTER** 

**ROUTE** 

Maj-0132

ETE mileage:

6.2 to 7.68

Date: 11/10/16

1 of 1

TWN mileage:

0.0 to 1.48

Maj-0132

(count) →

Fatal Property Damage Only

Traffic Counters

0132 5 - Major Collector

1 - Interstate
System
2 - Other
Freeways and
Expressways
3 - Principal
Arterial
4 - Minor
Arterial

Unknown
Retreatment
Resurface
Bituminous Macadam
Resurface
Bituminous Concrete
Cold Plane and
Bituminous Concrete
Bituminous Concrete
Concrete
Concrete
Concrete
Concrete