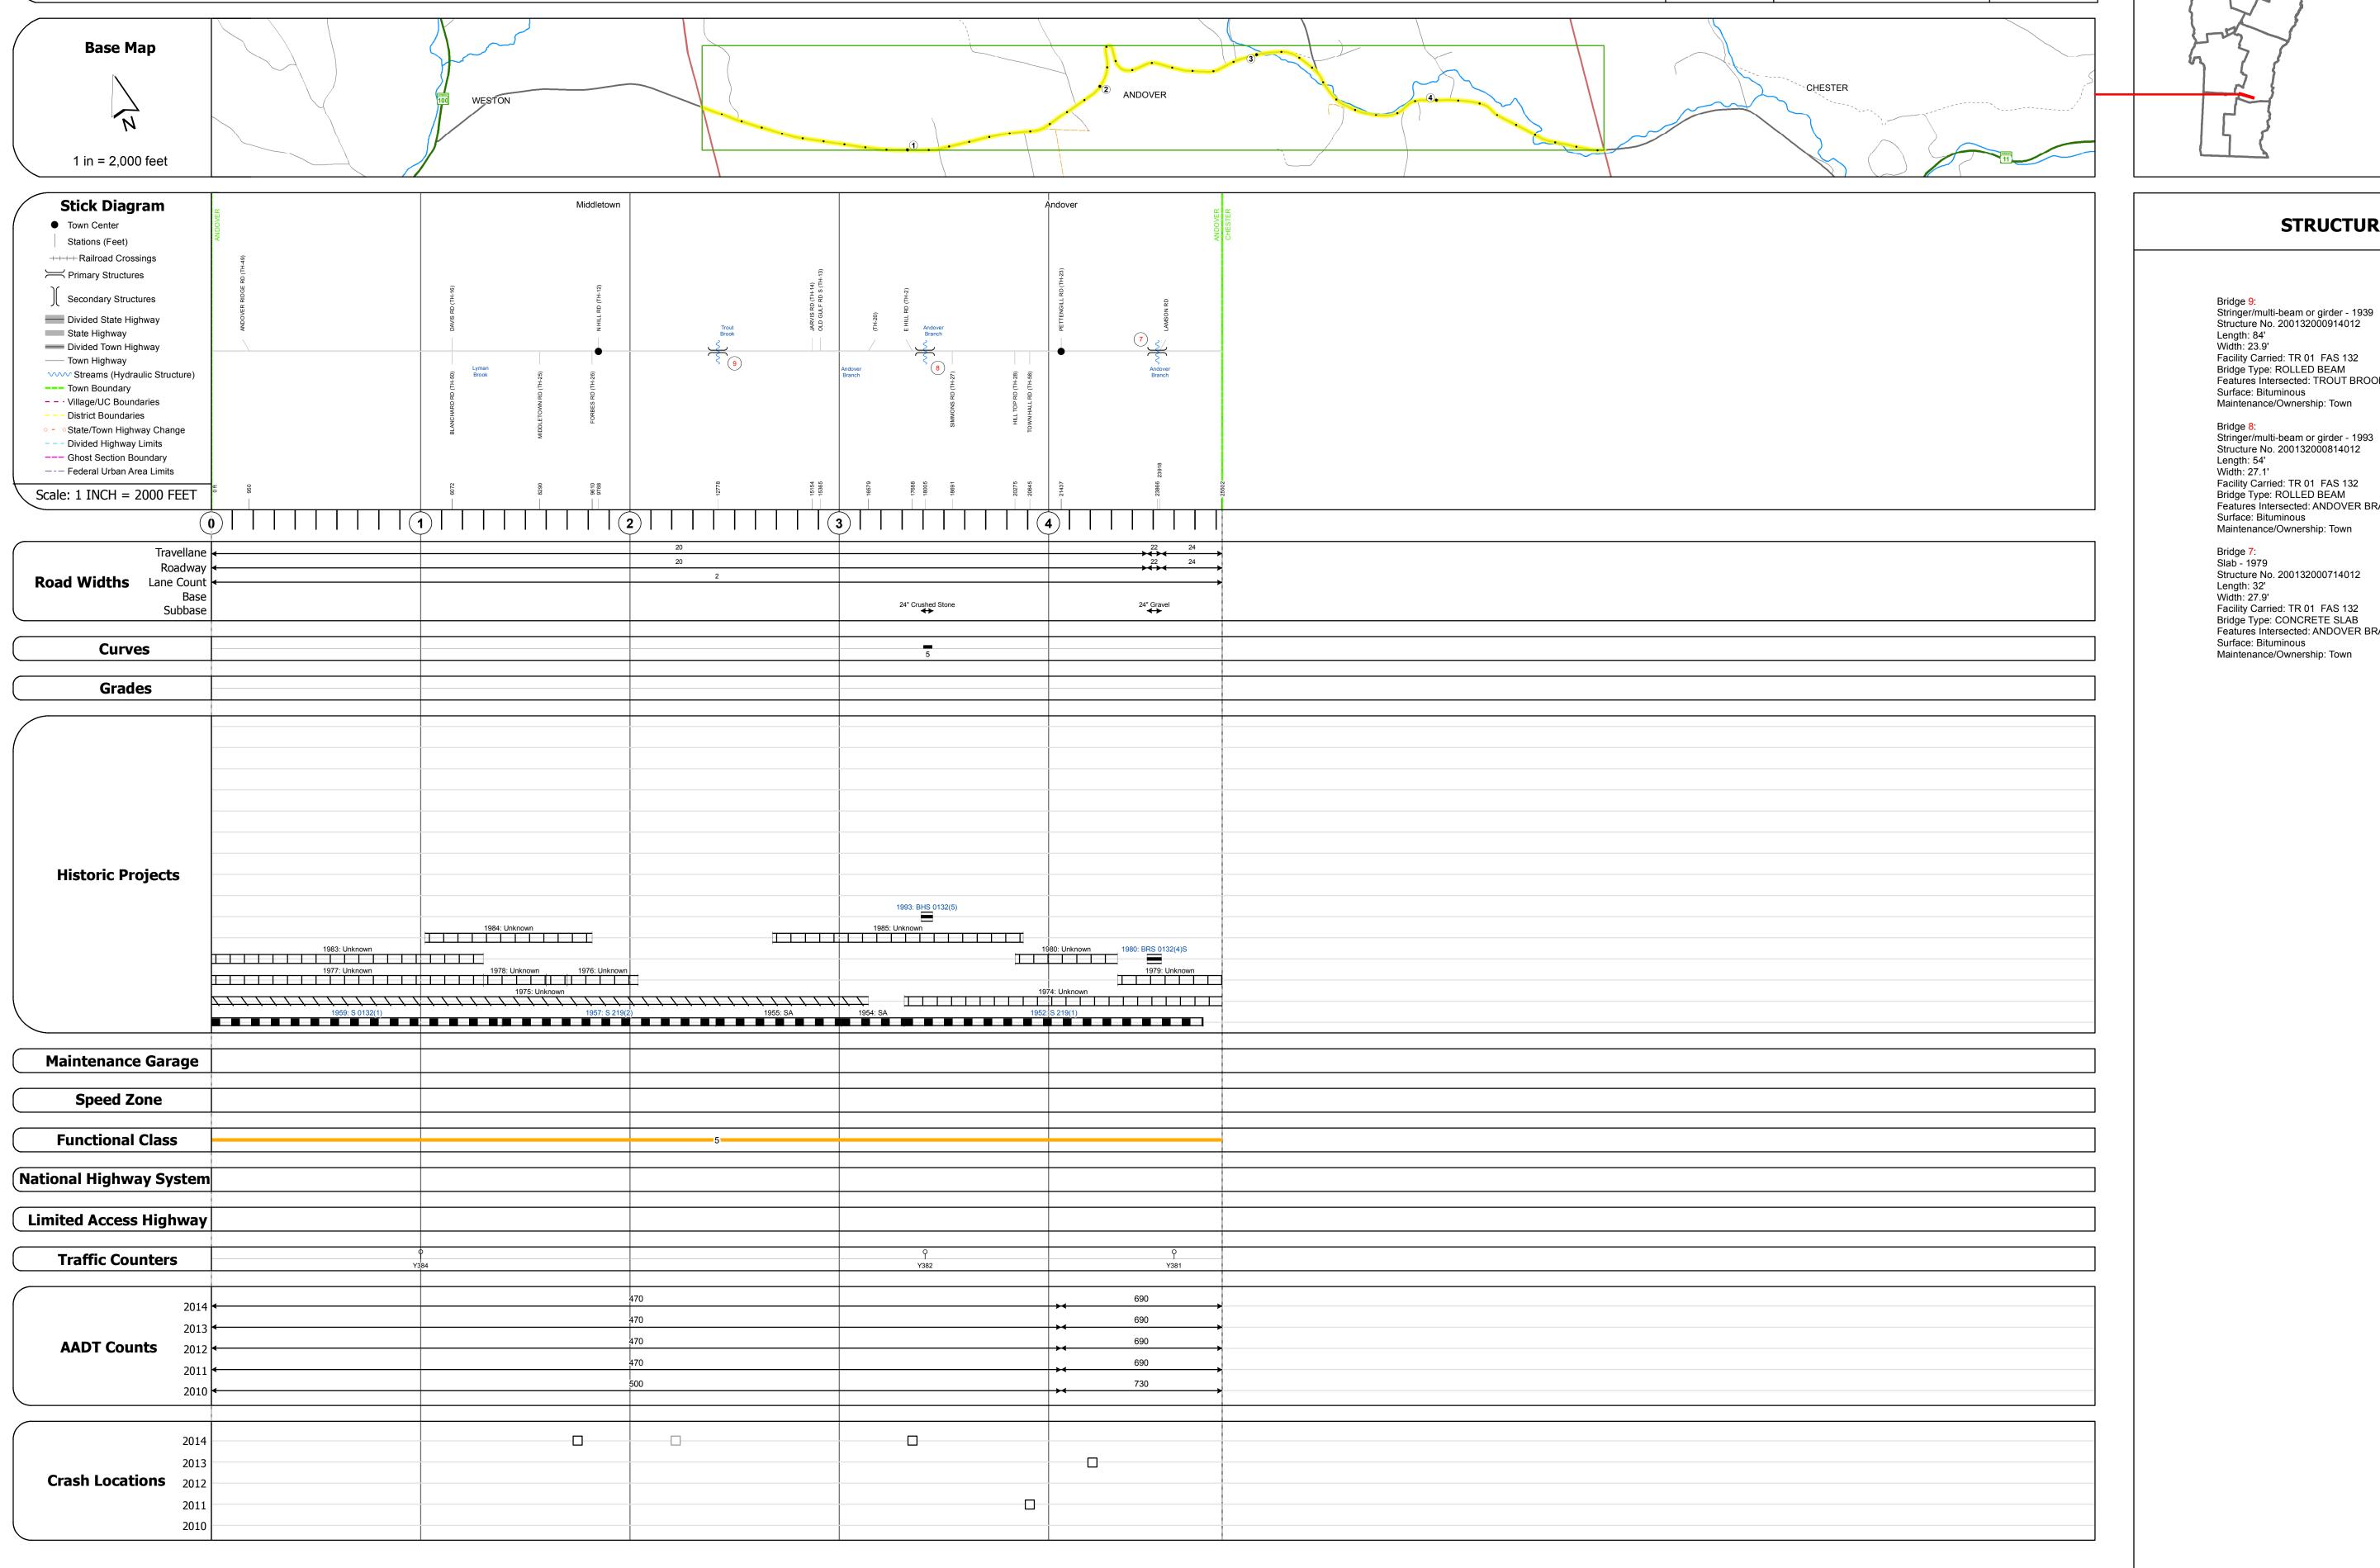

## **Route Log and Progress Chart**

**DISTRICT TOWN ROUTE DRAFT** Please Note: Errors and Omissions May Exist. **ANDOVER** Maj-0132

Contact the VTrans Mapping Section with questions or concerns.

Facility Carried: TR 01 FAS 132

Features Intersected: TROUT BROOK

Features Intersected: ANDOVER BRANCH

Features Intersected: ANDOVER BRANCH

Bridge Type: ROLLED BEAM

Maintenance/Ownership: Town

Surface: Bituminous

Surface: Bituminous

Surface: Bituminous

Maintenance/Ownership: Town

Structure No. 200132000714012

Maintenance/Ownership: Town

Length: 54'

Maj-0132

STRUCTURE DESCRIPTIONS

| Historic Projects                                                                 | Functional Class                                                                                                                                                                                                                                                                                                                                                                                                                                                                                                                                                                                                                                                                                                                                                                                                                                                                                                                                                                                                                                                                                                                                                                                                                                                                                                                                                                                                                                                                                                                                                                                                                                                                                                                                                                                                                                                                                                                                                                                                                                                                                                              | Curves                  | Road Widths      | AADT                          | Mileage by Functional Class By S | heet                       | Mileage by Town By Sheet |                             |          |         |                |              |
|-----------------------------------------------------------------------------------|-------------------------------------------------------------------------------------------------------------------------------------------------------------------------------------------------------------------------------------------------------------------------------------------------------------------------------------------------------------------------------------------------------------------------------------------------------------------------------------------------------------------------------------------------------------------------------------------------------------------------------------------------------------------------------------------------------------------------------------------------------------------------------------------------------------------------------------------------------------------------------------------------------------------------------------------------------------------------------------------------------------------------------------------------------------------------------------------------------------------------------------------------------------------------------------------------------------------------------------------------------------------------------------------------------------------------------------------------------------------------------------------------------------------------------------------------------------------------------------------------------------------------------------------------------------------------------------------------------------------------------------------------------------------------------------------------------------------------------------------------------------------------------------------------------------------------------------------------------------------------------------------------------------------------------------------------------------------------------------------------------------------------------------------------------------------------------------------------------------------------------|-------------------------|------------------|-------------------------------|----------------------------------|----------------------------|--------------------------|-----------------------------|----------|---------|----------------|--------------|
| Unknown Bituminous Concrete Surface Treated                                       | 1 - Interstate 3 - Principal 5 - Major<br>System Arterial Collector                                                                                                                                                                                                                                                                                                                                                                                                                                                                                                                                                                                                                                                                                                                                                                                                                                                                                                                                                                                                                                                                                                                                                                                                                                                                                                                                                                                                                                                                                                                                                                                                                                                                                                                                                                                                                                                                                                                                                                                                                                                           | (degrees) Left<br>Right | <b>←</b> (ft)    | ← (count)                     | 0132 5 - Major Collector         | 4.830                      | ANDOVER - S01321401      | 4.83 of 4.83                | DISTRICT | TOWN    | Date: 11/10/16 | ROUTE        |
| Resurface — Cold Plane and Plant Mix                                              | 2 - Other 4 - Minor 6 - Minor Collector                                                                                                                                                                                                                                                                                                                                                                                                                                                                                                                                                                                                                                                                                                                                                                                                                                                                                                                                                                                                                                                                                                                                                                                                                                                                                                                                                                                                                                                                                                                                                                                                                                                                                                                                                                                                                                                                                                                                                                                                                                                                                       | Ng                      |                  |                               |                                  |                            |                          |                             |          |         |                | Maj-0132     |
| Bituminous Mix Bituminous Concrete Reclaimed Base and                             | Expressways                                                                                                                                                                                                                                                                                                                                                                                                                                                                                                                                                                                                                                                                                                                                                                                                                                                                                                                                                                                                                                                                                                                                                                                                                                                                                                                                                                                                                                                                                                                                                                                                                                                                                                                                                                                                                                                                                                                                                                                                                                                                                                                   | Grades                  | Traffic Counters | Crash Locations               |                                  |                            |                          |                             |          |         | 1 of 1         | Maj-0132     |
| Skinny Mix — Bituminous Concrete                                                  | Speed Zones                                                                                                                                                                                                                                                                                                                                                                                                                                                                                                                                                                                                                                                                                                                                                                                                                                                                                                                                                                                                                                                                                                                                                                                                                                                                                                                                                                                                                                                                                                                                                                                                                                                                                                                                                                                                                                                                                                                                                                                                                                                                                                                   | grade up grade down     | Ŷ                | Fatal Property Damage Only    |                                  |                            |                          |                             | 2        | ANDOVER |                | ETE mileage: |
| Bituminous Seal Gravel                                                            | SPEED SPEED SPEED SPEED SPEED SPEED SPEED SPEED LIMIT | grade down              | (counter ID)     | ☐ Injury ☐ Unknown Crash Type |                                  |                            |                          |                             |          | ANDOVER | TWN mileage:   | 1.37 to 6.2  |
| Indicated plans available - http://vtransmap01.aot.state.vt.us/rp/dpr/Dlwebstore/ | 25 30 35 40 45 50 55 60 65                                                                                                                                                                                                                                                                                                                                                                                                                                                                                                                                                                                                                                                                                                                                                                                                                                                                                                                                                                                                                                                                                                                                                                                                                                                                                                                                                                                                                                                                                                                                                                                                                                                                                                                                                                                                                                                                                                                                                                                                                                                                                                    |                         |                  |                               | Pa                               | ge Total Mileage: 4.830 mi |                          | Page Total Mileage: 4.83 mi |          |         | 0.0 to 4.83    |              |