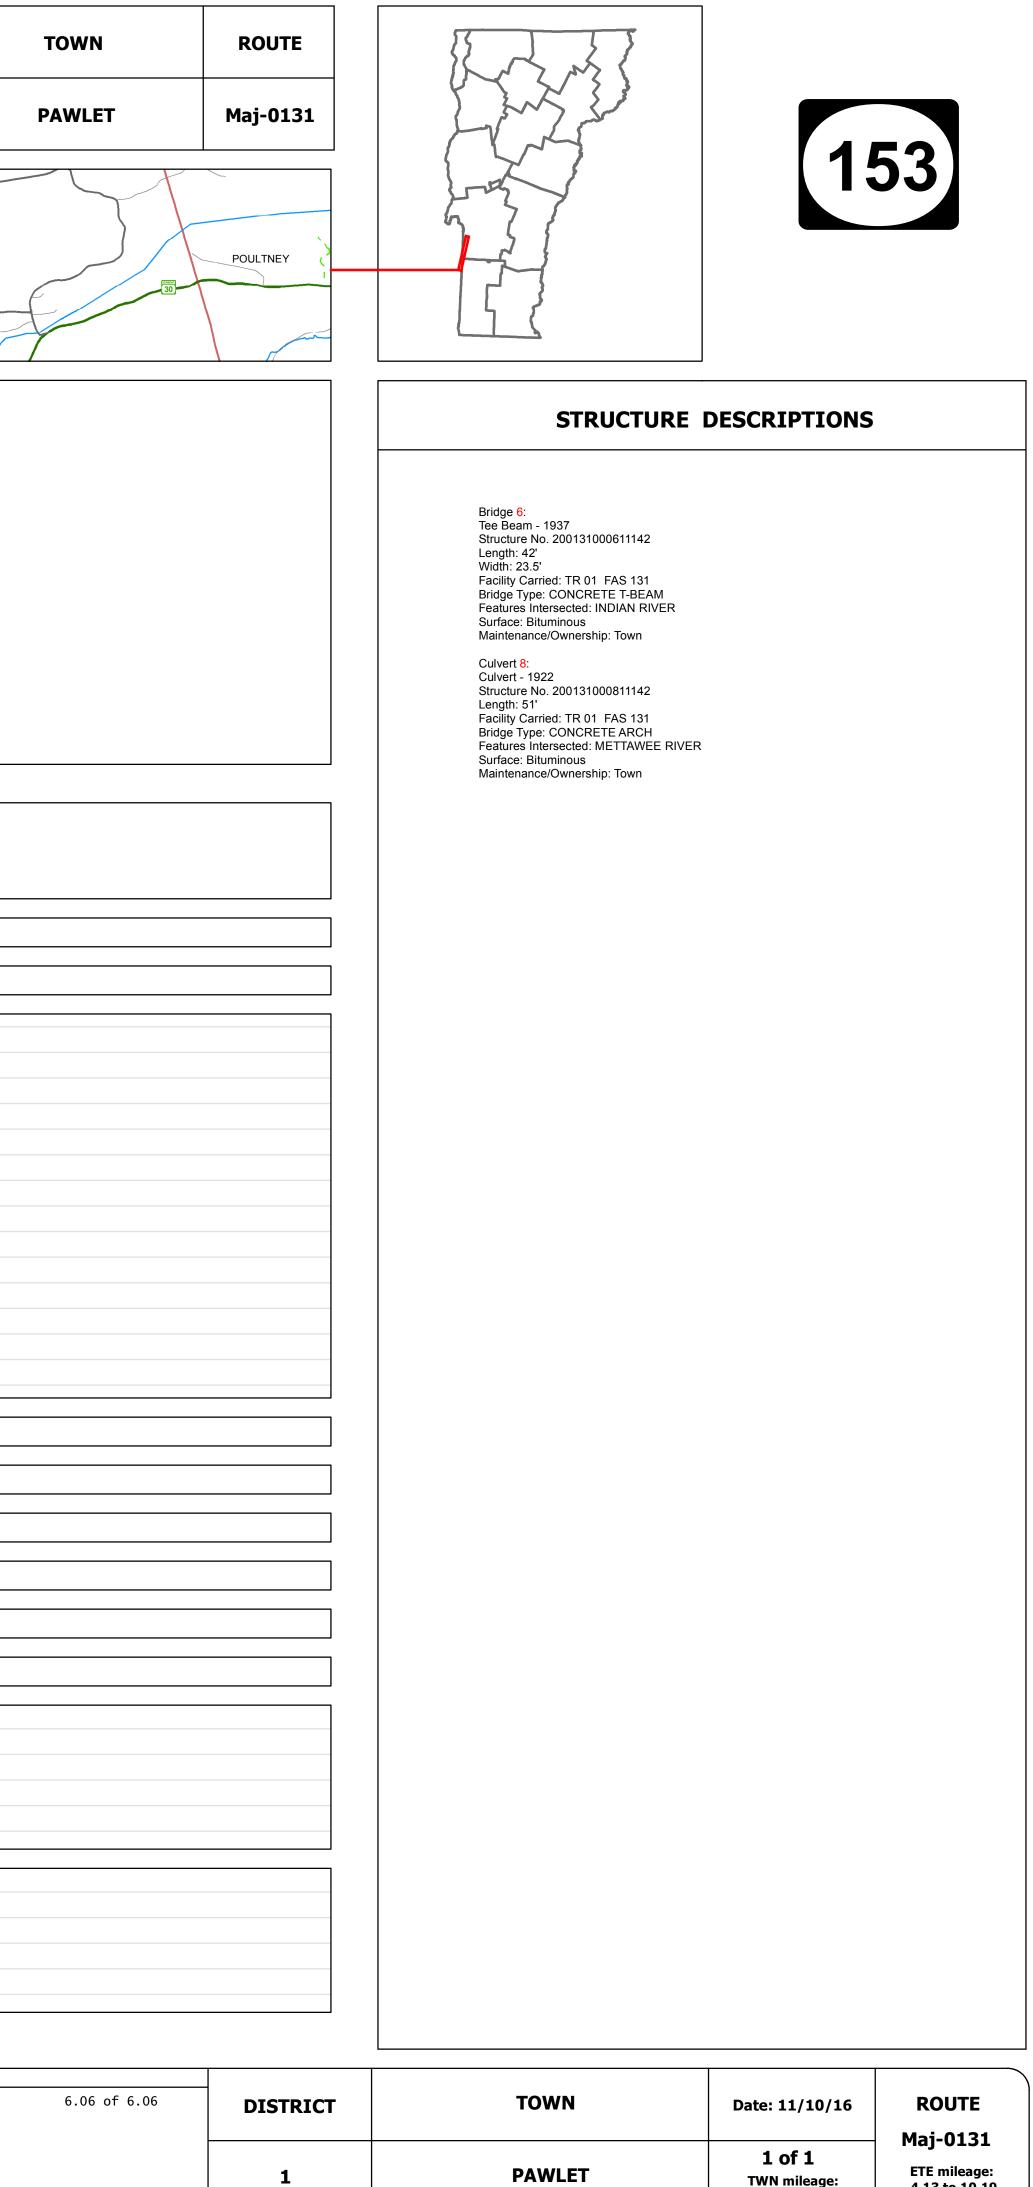

## **Route Log and Progress Chart**

| Base Map                                                                          |                |                               |                                                                                                                           |                          |                                                                            |
|-----------------------------------------------------------------------------------|----------------|-------------------------------|---------------------------------------------------------------------------------------------------------------------------|--------------------------|----------------------------------------------------------------------------|
|                                                                                   |                |                               |                                                                                                                           |                          |                                                                            |
| Z                                                                                 |                |                               |                                                                                                                           | DUDEDT                   |                                                                            |
| 1 in = 0.75 miles                                                                 |                |                               |                                                                                                                           | RUPERT                   |                                                                            |
| Stick Diagram                                                                     |                |                               |                                                                                                                           |                          | West Pawlet                                                                |
| Town Center                                                                       |                |                               |                                                                                                                           |                          |                                                                            |
| Stations (Feet)                                                                   |                |                               |                                                                                                                           |                          |                                                                            |
| -+-+-+ Railroad Crossings                                                         |                |                               |                                                                                                                           |                          |                                                                            |
| Primary Structures                                                                |                |                               |                                                                                                                           |                          | 32                                                                         |
| Secondary Structures                                                              |                | +22)                          |                                                                                                                           |                          | EGG ST (TH-19)                                                             |
| Divided State Highway                                                             |                | H 22 (TH-22)                  |                                                                                                                           |                          | GG ST .                                                                    |
| State Highway<br>Divided Town Highway                                             |                |                               |                                                                                                                           |                          |                                                                            |
| Town Highway                                                                      |                | Andrea                        |                                                                                                                           |                          |                                                                            |
| Streams (Hydraulic Struct     Town Boundary                                       | ture)          | ndian<br>River (2-11)         | Dry<br>07 Brook                                                                                                           |                          | TH-34)<br>TH-33)<br>TH-33)                                                 |
| <ul> <li>Town Boundary</li> <li>- Village/UC Boundaries</li> </ul>                |                | River (2-HL) GA XHVTO         | ) QH NC                                                                                                                   |                          | NELSON TER (TH-34)<br>NEW ST (TH-33)<br>SPRUCE ST (TH-9)<br>NEW ST (TH-33) |
| District Boundaries                                                               |                | 5                             | HEATHERINGTON RD<br>CTH-20<br>D<br>D<br>D<br>D<br>D<br>D<br>D<br>D<br>D<br>D<br>D<br>D<br>D<br>D<br>D<br>D<br>D<br>D<br>D |                          | NELSO<br>SPRI                                                              |
| <ul> <li>- • State/Town Highway Chang</li> <li> Divided Highway Limits</li> </ul> | ge             |                               | НЕАТНЕ                                                                                                                    |                          |                                                                            |
| Ghost Section Boundary                                                            |                |                               |                                                                                                                           |                          | 8                                                                          |
| Federal Urban Area Limits                                                         |                | 0ft<br>2634 2577<br>3425 3601 | 8                                                                                                                         |                          | 14362<br>15048<br>15629<br>16051 16104                                     |
| Scale: 1 INCH = 2000 FE                                                           | EET            | 0 ft<br>2534<br>              | - 128                                                                                                                     |                          |                                                                            |
|                                                                                   | (              |                               |                                                                                                                           | 2                        | (3)                                                                        |
|                                                                                   | 7              |                               | <u> </u>                                                                                                                  |                          |                                                                            |
|                                                                                   | ellane         | -                             | 20 22                                                                                                                     |                          |                                                                            |
|                                                                                   | adway<br>Count | <                             |                                                                                                                           |                          | 2                                                                          |
|                                                                                   | Base           |                               |                                                                                                                           |                          |                                                                            |
| Sul                                                                               | bbase          |                               |                                                                                                                           |                          |                                                                            |
|                                                                                   |                |                               |                                                                                                                           |                          |                                                                            |
| Curves                                                                            |                |                               |                                                                                                                           |                          |                                                                            |
|                                                                                   |                |                               |                                                                                                                           |                          |                                                                            |
| Grades                                                                            |                |                               |                                                                                                                           |                          |                                                                            |
| Historic Projects                                                                 |                |                               |                                                                                                                           |                          |                                                                            |
|                                                                                   |                | 1981: Unknown                 | 1975: Unknown                                                                                                             | 1975: Unknown 1977: Unkr | nown 19'                                                                   |
|                                                                                   |                | 1972: Unknown                 | 1974: Uni                                                                                                                 | nown 1973: Unknown       | 1972: Unknown                                                              |
|                                                                                   |                | 1959: SA 1960: S              | A                                                                                                                         | 1957: SA 1951: SA        |                                                                            |
|                                                                                   |                |                               |                                                                                                                           |                          |                                                                            |
| Maintenance Gara                                                                  | ige            |                               |                                                                                                                           |                          |                                                                            |
| <b>Speed Zone</b>                                                                 |                |                               |                                                                                                                           |                          |                                                                            |
| Functional Class                                                                  |                |                               |                                                                                                                           |                          | 5                                                                          |
| National Highway Sys                                                              | stem           |                               |                                                                                                                           |                          |                                                                            |
| Limited Access High                                                               | way            |                               |                                                                                                                           |                          |                                                                            |
|                                                                                   |                |                               | Ŷ                                                                                                                         |                          |                                                                            |
| Traffic Counters                                                                  |                |                               | Y<br>                                                                                                                     |                          |                                                                            |
|                                                                                   |                |                               |                                                                                                                           |                          |                                                                            |
| (                                                                                 | 2014           | €660                          |                                                                                                                           |                          | 680                                                                        |
|                                                                                   | 2013           | 590                           |                                                                                                                           |                          | 670                                                                        |
| AADT Counts                                                                       | 2013           | 520                           |                                                                                                                           |                          | 670                                                                        |
|                                                                                   | 2012           | 450                           |                                                                                                                           |                          | 660                                                                        |
|                                                                                   | 2011           | 460                           |                                                                                                                           |                          | 650                                                                        |
|                                                                                   | 2010           |                               |                                                                                                                           |                          |                                                                            |
|                                                                                   |                |                               |                                                                                                                           |                          |                                                                            |
| [                                                                                 | 2014           |                               |                                                                                                                           |                          |                                                                            |
|                                                                                   | 2013           |                               |                                                                                                                           |                          | <br>                                                                       |
| Crash Locations                                                                   | 2012           |                               |                                                                                                                           |                          |                                                                            |
|                                                                                   | 2011           |                               |                                                                                                                           |                          |                                                                            |
|                                                                                   | 2010           |                               |                                                                                                                           |                          |                                                                            |
| <u> </u>                                                                          | _010           |                               |                                                                                                                           |                          |                                                                            |

## DISTRICT DRAFT

1

Please Note: Errors and Omissions May Exist. Contact the VTrans Mapping Section with questions or concerns.

|                                    | ~~~                                                                          | T'3                                                                                                 |                                                                                                               | J THE C      |       |
|------------------------------------|------------------------------------------------------------------------------|-----------------------------------------------------------------------------------------------------|---------------------------------------------------------------------------------------------------------------|--------------|-------|
|                                    |                                                                              | •2 4                                                                                                | PAWLET                                                                                                        |              | WELLS |
| $\sim$                             |                                                                              |                                                                                                     | 5. 6.                                                                                                         |              |       |
|                                    |                                                                              |                                                                                                     |                                                                                                               |              |       |
| vlet                               |                                                                              |                                                                                                     |                                                                                                               |              |       |
|                                    |                                                                              | о (1<br>1<br>1<br>0                                                                                 |                                                                                                               |              |       |
| ID ST (TH-32)                      |                                                                              | EN SWITCH RD                                                                                        |                                                                                                               | E 30 (VT-30) |       |
| EUCLI                              |                                                                              | MARREN (8)                                                                                          |                                                                                                               |              |       |
| PRUCE ST (TH-9)<br>NEW ST (TH-33)  |                                                                              | Ribde R RD (1+16)<br>Metrawee<br>River,<br>th<br>th<br>th<br>th<br>th<br>th<br>th<br>th<br>th<br>th |                                                                                                               |              |       |
| SPRUCE ST (TH-9)<br>NEW ST (TH-33) |                                                                              | В В В В В В В В В В В В В В В В В В В                                                               |                                                                                                               | C1-RTE 3     |       |
| 3104                               |                                                                              |                                                                                                     |                                                                                                               |              |       |
| 15629                              |                                                                              | 21754                                                                                               |                                                                                                               | 31997        |       |
| 3                                  |                                                                              | 22                                                                                                  | 5             6<br>20                                                                                         |              |       |
| 2                                  |                                                                              |                                                                                                     | 20                                                                                                            | →<br>→       |       |
|                                    | 18" Gravel                                                                   |                                                                                                     |                                                                                                               |              |       |
|                                    | 10 <u>9</u><br>16                                                            |                                                                                                     |                                                                                                               |              |       |
|                                    |                                                                              |                                                                                                     |                                                                                                               |              |       |
|                                    |                                                                              |                                                                                                     |                                                                                                               |              |       |
|                                    |                                                                              |                                                                                                     |                                                                                                               |              |       |
|                                    |                                                                              |                                                                                                     |                                                                                                               |              |       |
|                                    |                                                                              |                                                                                                     |                                                                                                               |              |       |
|                                    |                                                                              |                                                                                                     |                                                                                                               |              |       |
|                                    |                                                                              |                                                                                                     |                                                                                                               |              |       |
| 1975<br>S                          | 5: Unknown                                                                   | 1974: Unknown                                                                                       | 1977: Unknown                                                                                                 |              |       |
| : SA                               | 1972: S 0131(1) SA         1974: Unknown           1977: SA         1949: SA | 1973: Unknown 1972: Unknown 1972:<br>                                                               | Unknown 1972: Unknown 1973: Unknown 1973: Unknown 1973: Unknown 1973: SA 2000 2000 2000 2000 2000 2000 2000 2 | Iown         |       |
|                                    |                                                                              |                                                                                                     |                                                                                                               |              |       |
|                                    |                                                                              |                                                                                                     |                                                                                                               |              |       |
| 5                                  |                                                                              |                                                                                                     |                                                                                                               |              |       |
|                                    |                                                                              |                                                                                                     |                                                                                                               |              |       |
|                                    |                                                                              |                                                                                                     |                                                                                                               |              |       |
|                                    |                                                                              | ρ<br>γ                                                                                              |                                                                                                               |              |       |
|                                    |                                                                              | R391 R385                                                                                           | 380                                                                                                           |              |       |
|                                    |                                                                              | × · · · · · · · · · · · · · · · · · · ·                                                             | 530                                                                                                           | →<br>→       |       |
|                                    |                                                                              | →<br>→                                                                                              | 670<br>820                                                                                                    | →<br>→       |       |
|                                    |                                                                              | <u>├</u>                                                                                            | 740                                                                                                           | →            |       |
|                                    |                                                                              |                                                                                                     |                                                                                                               |              |       |
|                                    |                                                                              |                                                                                                     |                                                                                                               |              |       |
|                                    |                                                                              |                                                                                                     |                                                                                                               |              |       |
|                                    |                                                                              |                                                                                                     |                                                                                                               |              |       |