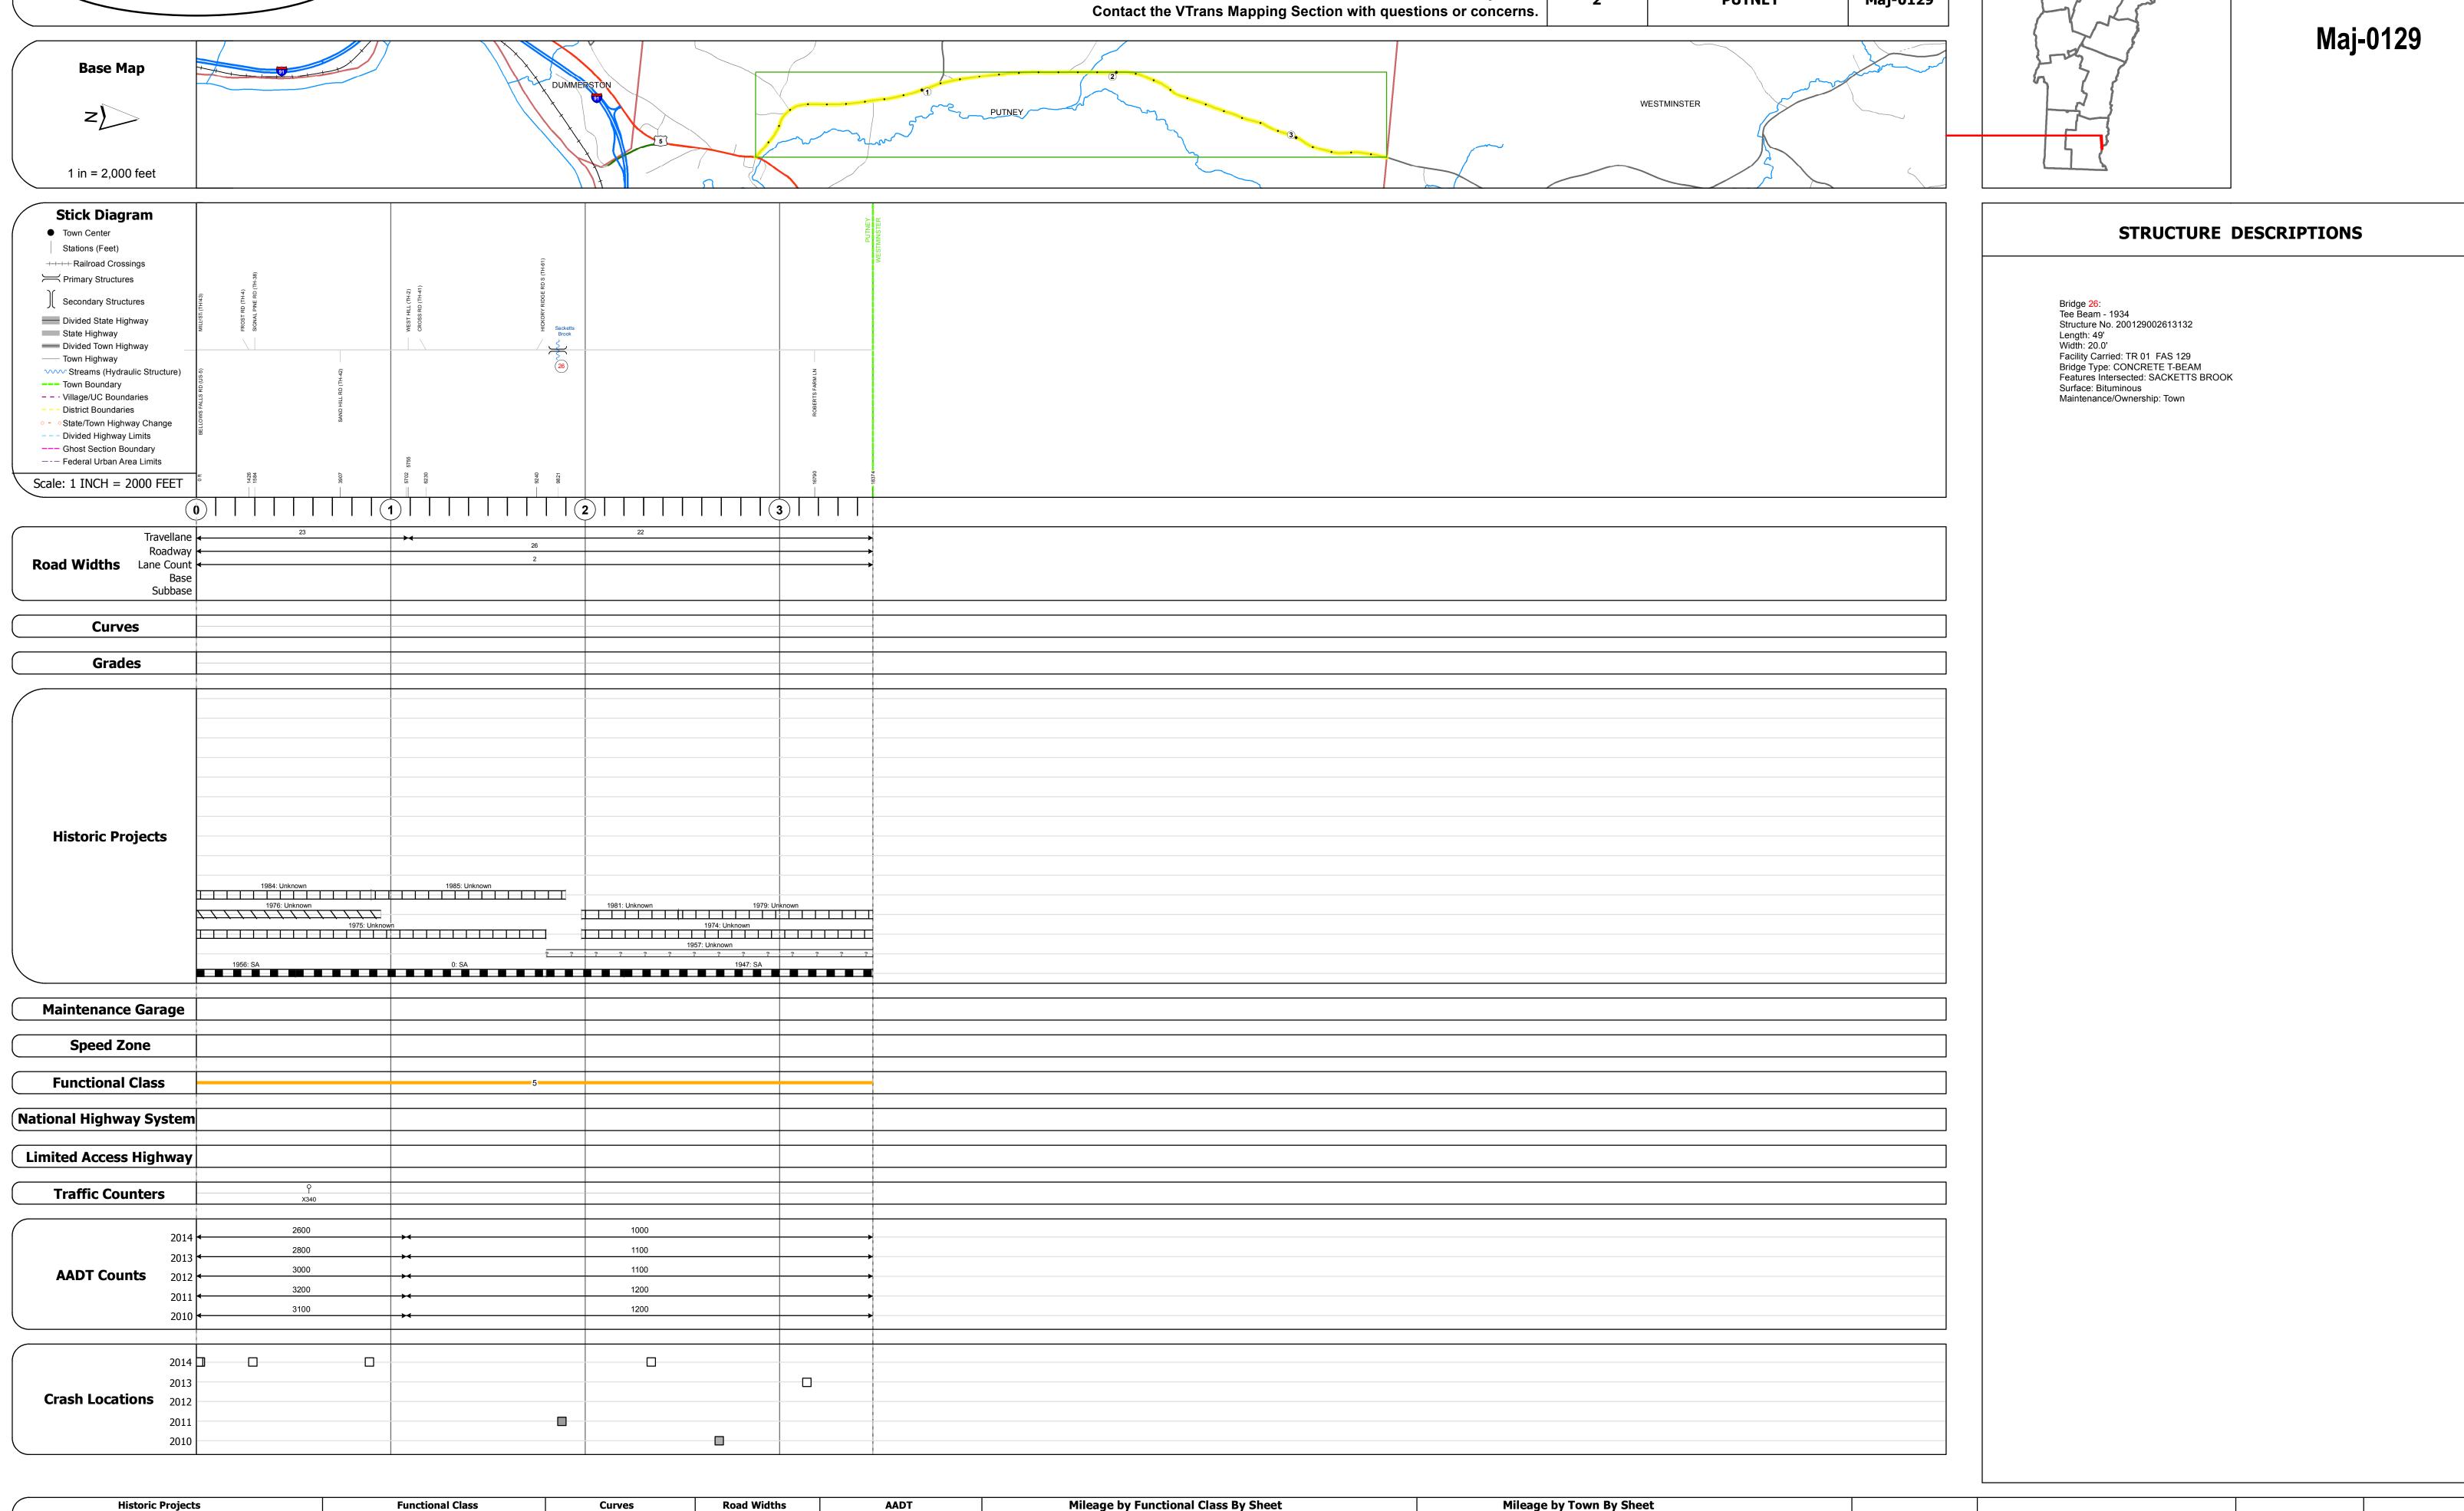

## **Route Log and Progress Chart**

**DISTRICT DRAFT** Please Note: Errors and Omissions May Exist.

**TOWN ROUTE** Maj-0129 **PUTNEY** 

|                   | Historic Projects                                                       | Functional Class                                                                                                                                                                                                                                                                                                                                                                                                                                                                                                                                                                                                                                                                                                                                                                                                                                                                                                                                                                                                                                                                                                                                                                                                                                                                                                                                                                                                                                                                                                                                                                                                                                                                                                                                                                                                                                                                                                                                                                                                                                                                                                              | Curves     | Road Widths      | AADT                          | Mileage by Functional Class By Sheet | Mileage by Town By She   | eet                         |          |        |                |              |
|-------------------|-------------------------------------------------------------------------|-------------------------------------------------------------------------------------------------------------------------------------------------------------------------------------------------------------------------------------------------------------------------------------------------------------------------------------------------------------------------------------------------------------------------------------------------------------------------------------------------------------------------------------------------------------------------------------------------------------------------------------------------------------------------------------------------------------------------------------------------------------------------------------------------------------------------------------------------------------------------------------------------------------------------------------------------------------------------------------------------------------------------------------------------------------------------------------------------------------------------------------------------------------------------------------------------------------------------------------------------------------------------------------------------------------------------------------------------------------------------------------------------------------------------------------------------------------------------------------------------------------------------------------------------------------------------------------------------------------------------------------------------------------------------------------------------------------------------------------------------------------------------------------------------------------------------------------------------------------------------------------------------------------------------------------------------------------------------------------------------------------------------------------------------------------------------------------------------------------------------------|------------|------------------|-------------------------------|--------------------------------------|--------------------------|-----------------------------|----------|--------|----------------|--------------|
| <u></u> Unknow    |                                                                         | 1 - Interstate 3 - Principal 5 - Major System Arterial Collector                                                                                                                                                                                                                                                                                                                                                                                                                                                                                                                                                                                                                                                                                                                                                                                                                                                                                                                                                                                                                                                                                                                                                                                                                                                                                                                                                                                                                                                                                                                                                                                                                                                                                                                                                                                                                                                                                                                                                                                                                                                              | (degrees)  | <b>←</b> (ft)    | (count)                       | 0129 5 - Major Collector             | 3.480 PUTNEY - S01291313 | 3.48 of 3.48                | DISTRICT | TOWN   | Date: 11/10/16 | ROUTE        |
| Retreatr          | ment Elituminous Macadam Gravel                                         | 2 - Other 4 - Minor 6 - Minor                                                                                                                                                                                                                                                                                                                                                                                                                                                                                                                                                                                                                                                                                                                                                                                                                                                                                                                                                                                                                                                                                                                                                                                                                                                                                                                                                                                                                                                                                                                                                                                                                                                                                                                                                                                                                                                                                                                                                                                                                                                                                                 | Right      |                  |                               |                                      |                          |                             |          |        |                |              |
| Resurfa           | ice Cold Plane and Plant Mix                                            | Freeways and Arterial Collector                                                                                                                                                                                                                                                                                                                                                                                                                                                                                                                                                                                                                                                                                                                                                                                                                                                                                                                                                                                                                                                                                                                                                                                                                                                                                                                                                                                                                                                                                                                                                                                                                                                                                                                                                                                                                                                                                                                                                                                                                                                                                               |            |                  |                               |                                      |                          |                             |          |        |                | Maj-0129     |
| <b>■</b> Bitumino |                                                                         | Expressways                                                                                                                                                                                                                                                                                                                                                                                                                                                                                                                                                                                                                                                                                                                                                                                                                                                                                                                                                                                                                                                                                                                                                                                                                                                                                                                                                                                                                                                                                                                                                                                                                                                                                                                                                                                                                                                                                                                                                                                                                                                                                                                   | Grades     | Traffic Counters | Crash Locations               |                                      |                          |                             |          |        | 1 of 1         | 114, 0115    |
|                   | Mix Concrete — Bituminous Concrete                                      | Speed Zones                                                                                                                                                                                                                                                                                                                                                                                                                                                                                                                                                                                                                                                                                                                                                                                                                                                                                                                                                                                                                                                                                                                                                                                                                                                                                                                                                                                                                                                                                                                                                                                                                                                                                                                                                                                                                                                                                                                                                                                                                                                                                                                   | grade up   | ρ                | Fatal Property Damage Only    |                                      |                          |                             |          | DUTNEV |                | ETE mileage: |
| Bitumino          | ous Seal 🗖 Gravel                                                       | SPEED | grade down | (counter ID)     | ■ Injury □ Unknown Crash Type |                                      |                          |                             | 2        | PUTNEY | TWN mileage:   | 0.0 to 3.48  |
| Indicated         | plans available - http://ytransmap01 aot state vt.us/rp/dpr/Dlwebstore/ | 25 30 35 40 45 50 55 60 65                                                                                                                                                                                                                                                                                                                                                                                                                                                                                                                                                                                                                                                                                                                                                                                                                                                                                                                                                                                                                                                                                                                                                                                                                                                                                                                                                                                                                                                                                                                                                                                                                                                                                                                                                                                                                                                                                                                                                                                                                                                                                                    |            |                  |                               | Page Total Mi                        | eage: 3.480 mi           | Page Total Mileage: 3.48 mi |          |        | 0.0 to 3.48    |              |