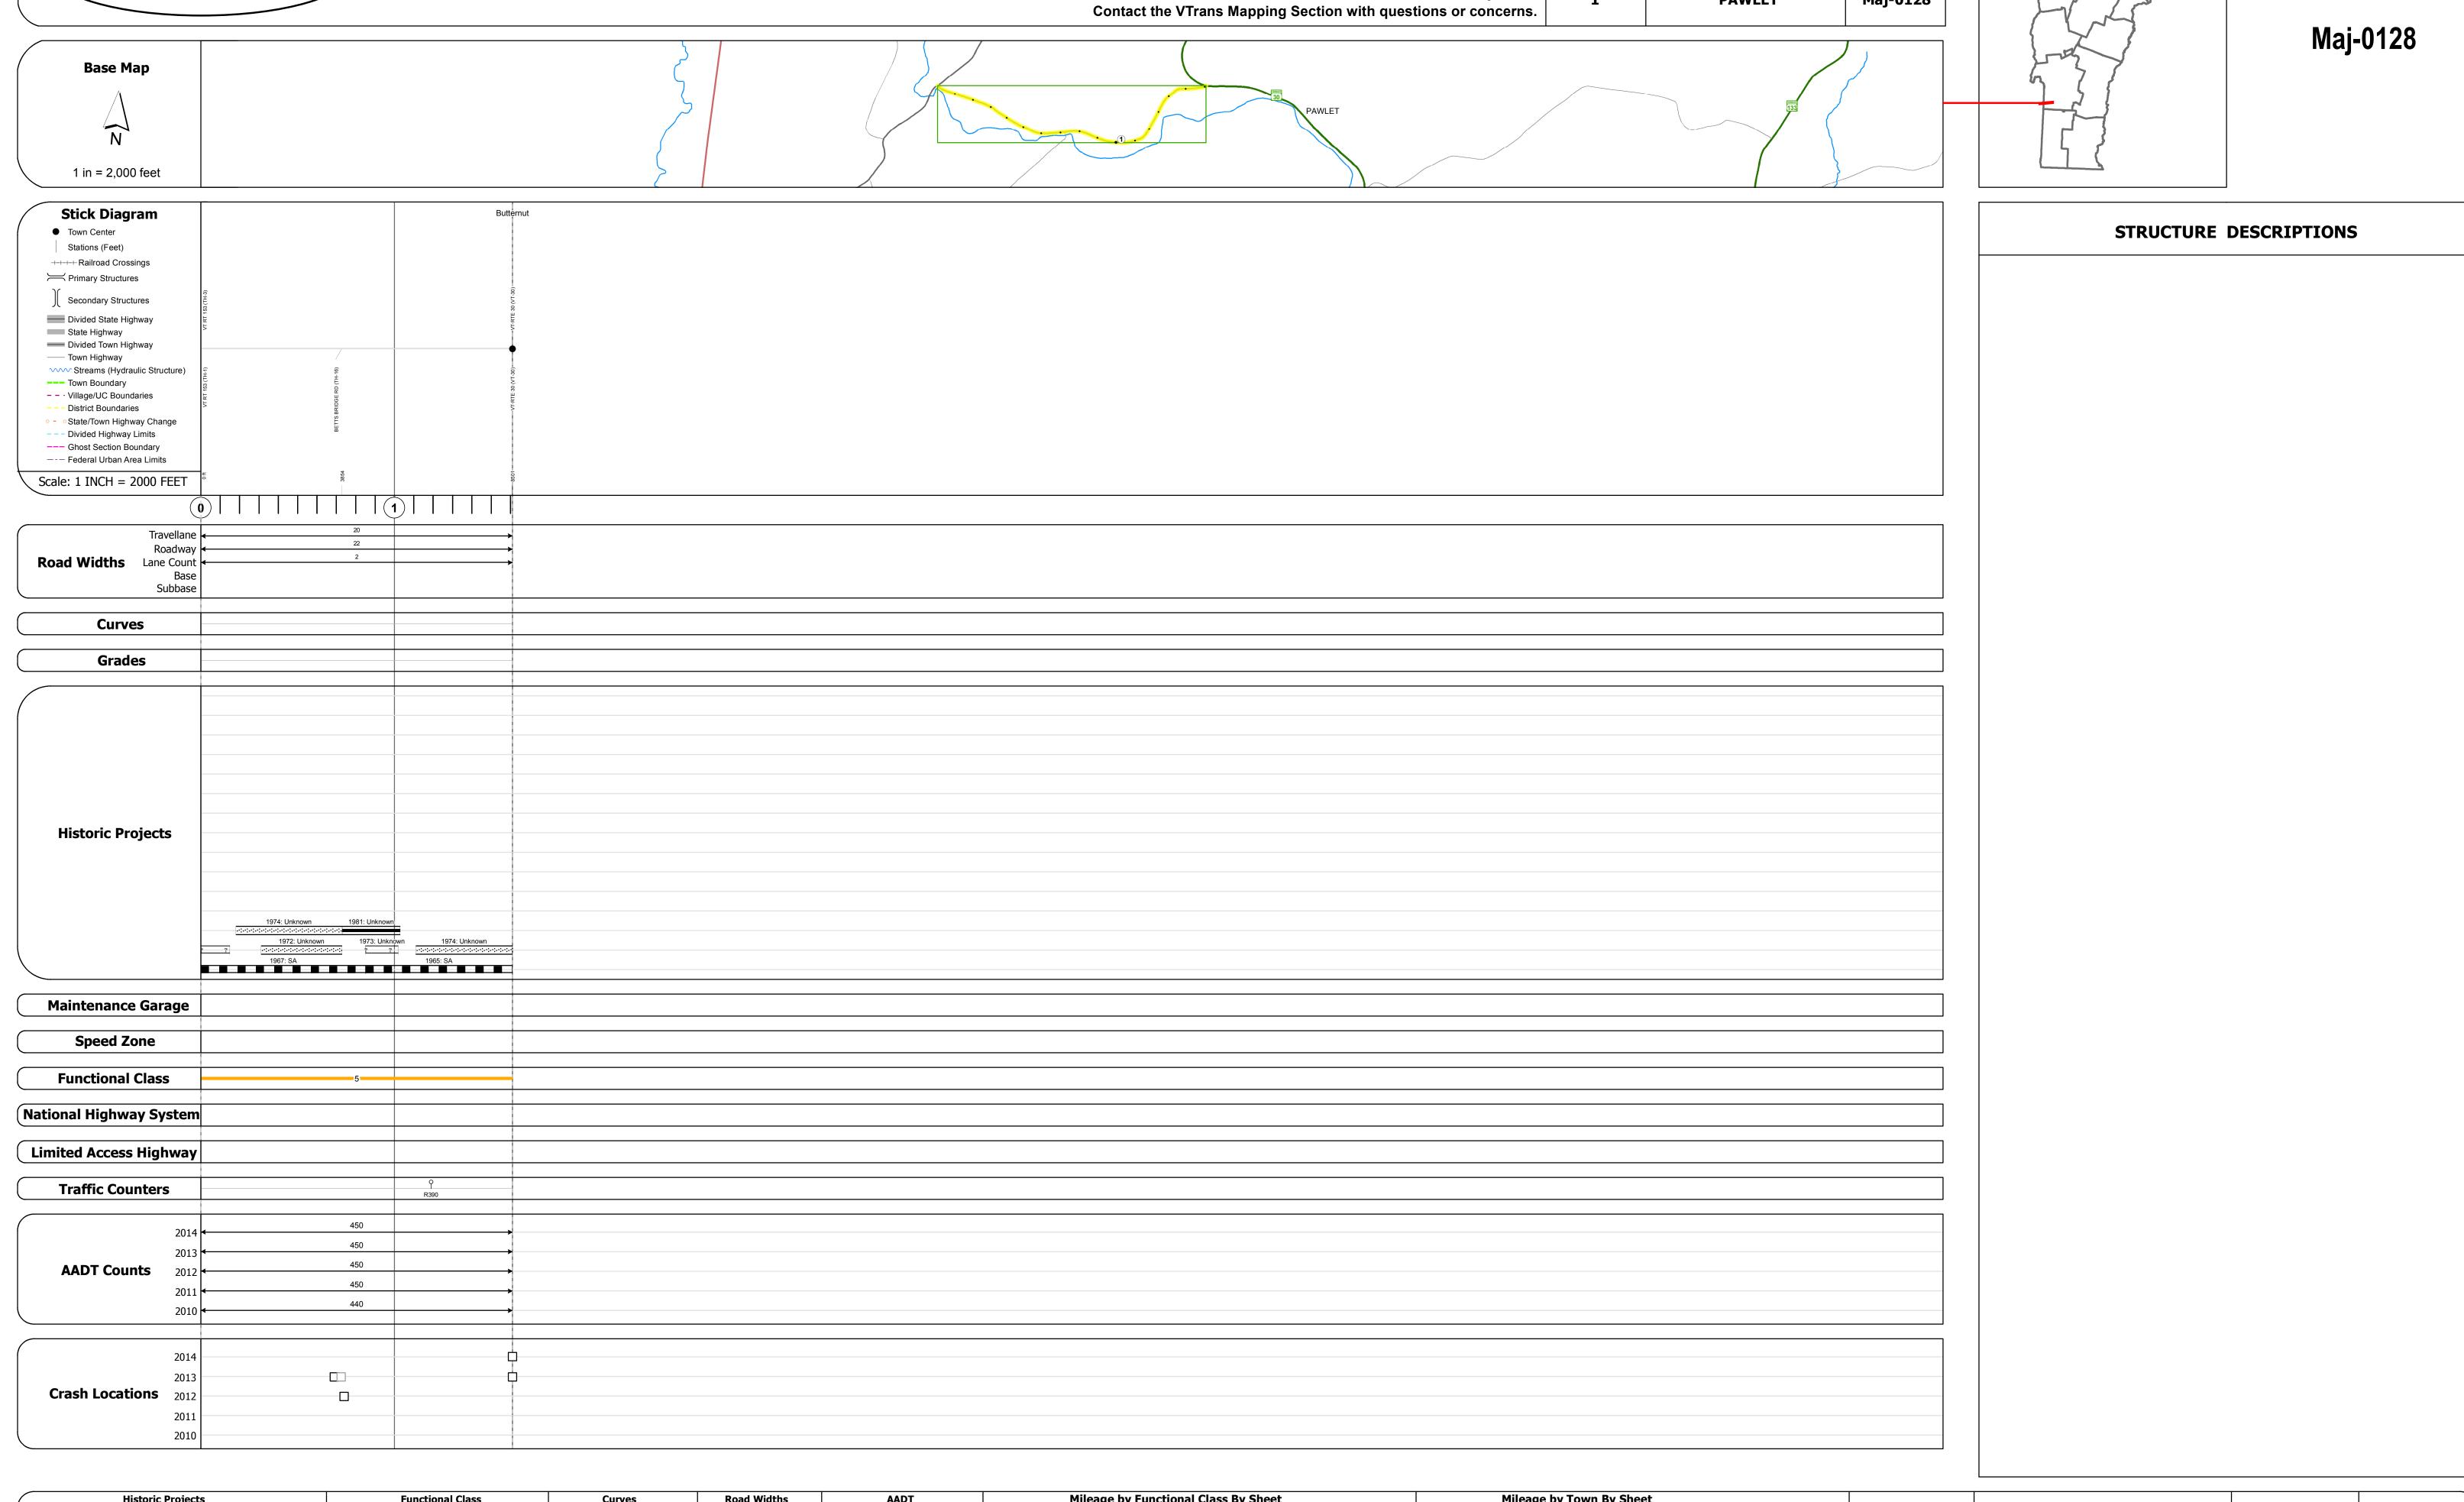

## **Route Log and Progress Chart**

**DISTRICT TOWN ROUTE DRAFT** Please Note: Errors and Omissions May Exist.

**PAWLET** Maj-0128

| Historic Projects                                                                 | Functional Class                                                                                                                                                                                                                                                                                                                                                                                                                                                                                                                                                                                                                                                                                                                                                                                                                                                                                                                                                                                                                                                                                                                                                                                                                                                                                                                                                                                                                                                                                                                                                                                                                                                                                                                                                                                                                                                                                                                                                                                                                                                                                                              | Curves               | Road Widths      | AADT                           | Mileage by Functional Class By Shee |                        | Mileage by Town By Sheet |                             |          |        |                |              |
|-----------------------------------------------------------------------------------|-------------------------------------------------------------------------------------------------------------------------------------------------------------------------------------------------------------------------------------------------------------------------------------------------------------------------------------------------------------------------------------------------------------------------------------------------------------------------------------------------------------------------------------------------------------------------------------------------------------------------------------------------------------------------------------------------------------------------------------------------------------------------------------------------------------------------------------------------------------------------------------------------------------------------------------------------------------------------------------------------------------------------------------------------------------------------------------------------------------------------------------------------------------------------------------------------------------------------------------------------------------------------------------------------------------------------------------------------------------------------------------------------------------------------------------------------------------------------------------------------------------------------------------------------------------------------------------------------------------------------------------------------------------------------------------------------------------------------------------------------------------------------------------------------------------------------------------------------------------------------------------------------------------------------------------------------------------------------------------------------------------------------------------------------------------------------------------------------------------------------------|----------------------|------------------|--------------------------------|-------------------------------------|------------------------|--------------------------|-----------------------------|----------|--------|----------------|--------------|
| Unknown Elituminous Concrete Surface Treated                                      | 1 - Interstate 3 - Principal 5 - Major System Arterial Collector                                                                                                                                                                                                                                                                                                                                                                                                                                                                                                                                                                                                                                                                                                                                                                                                                                                                                                                                                                                                                                                                                                                                                                                                                                                                                                                                                                                                                                                                                                                                                                                                                                                                                                                                                                                                                                                                                                                                                                                                                                                              | (degrees) Left       | <b>←</b> (ft)    | (count)                        | 0128 5 - Major Collector            | 1.610                  | PAWLET - S01281114       | 1.61 of 1.61                | DISTRICT | TOWN   | Date: 11/10/16 | ROUTE        |
| Retreatment Bituminous Macadam Gravel                                             | O Others A Miner O Miner                                                                                                                                                                                                                                                                                                                                                                                                                                                                                                                                                                                                                                                                                                                                                                                                                                                                                                                                                                                                                                                                                                                                                                                                                                                                                                                                                                                                                                                                                                                                                                                                                                                                                                                                                                                                                                                                                                                                                                                                                                                                                                      | Right                |                  |                                |                                     |                        |                          |                             | DISTRICT | 10111  |                |              |
| Resurface Cold Plane and Plant Mix                                                | Freeways and Arterial 6 - Minor Collector                                                                                                                                                                                                                                                                                                                                                                                                                                                                                                                                                                                                                                                                                                                                                                                                                                                                                                                                                                                                                                                                                                                                                                                                                                                                                                                                                                                                                                                                                                                                                                                                                                                                                                                                                                                                                                                                                                                                                                                                                                                                                     |                      |                  |                                |                                     |                        |                          |                             |          |        |                | Maj-0128     |
| Bituminous Mix Bituminous Concrete Reclaimed Base and                             | Expressways                                                                                                                                                                                                                                                                                                                                                                                                                                                                                                                                                                                                                                                                                                                                                                                                                                                                                                                                                                                                                                                                                                                                                                                                                                                                                                                                                                                                                                                                                                                                                                                                                                                                                                                                                                                                                                                                                                                                                                                                                                                                                                                   | Grades               | Traffic Counters | Crash Locations                |                                     |                        |                          |                             |          |        | 1 of 1         | Maj-0120     |
| Skinny Mix Concrete Bituminous Concrete                                           | Speed Zones                                                                                                                                                                                                                                                                                                                                                                                                                                                                                                                                                                                                                                                                                                                                                                                                                                                                                                                                                                                                                                                                                                                                                                                                                                                                                                                                                                                                                                                                                                                                                                                                                                                                                                                                                                                                                                                                                                                                                                                                                                                                                                                   | grade up             | ·                | ■ Fatal □ Property Damage Only |                                     |                        |                          |                             |          | DAWLET | 1 of 1         | ETE mileage: |
| Bituminous Seal  Gravel                                                           | SPEED | (percent) grade down | (counter ID)     | ■ Injury □ Unknown Crash Type  |                                     |                        |                          |                             | 1        | PAWLET | TWN mileage:   | 0.0 to 1.61  |
| Indicated plans available - http://ytransmap01.aot.state.yt.us/rp/dpr/Dlwebstore/ | 25 30 35 40 45 50 55 60 65                                                                                                                                                                                                                                                                                                                                                                                                                                                                                                                                                                                                                                                                                                                                                                                                                                                                                                                                                                                                                                                                                                                                                                                                                                                                                                                                                                                                                                                                                                                                                                                                                                                                                                                                                                                                                                                                                                                                                                                                                                                                                                    |                      |                  |                                | Page T                              | otal Mileage: 1.610 mi |                          | Page Total Mileage: 1.61 mi |          |        | 0.0 to 1.61    |              |