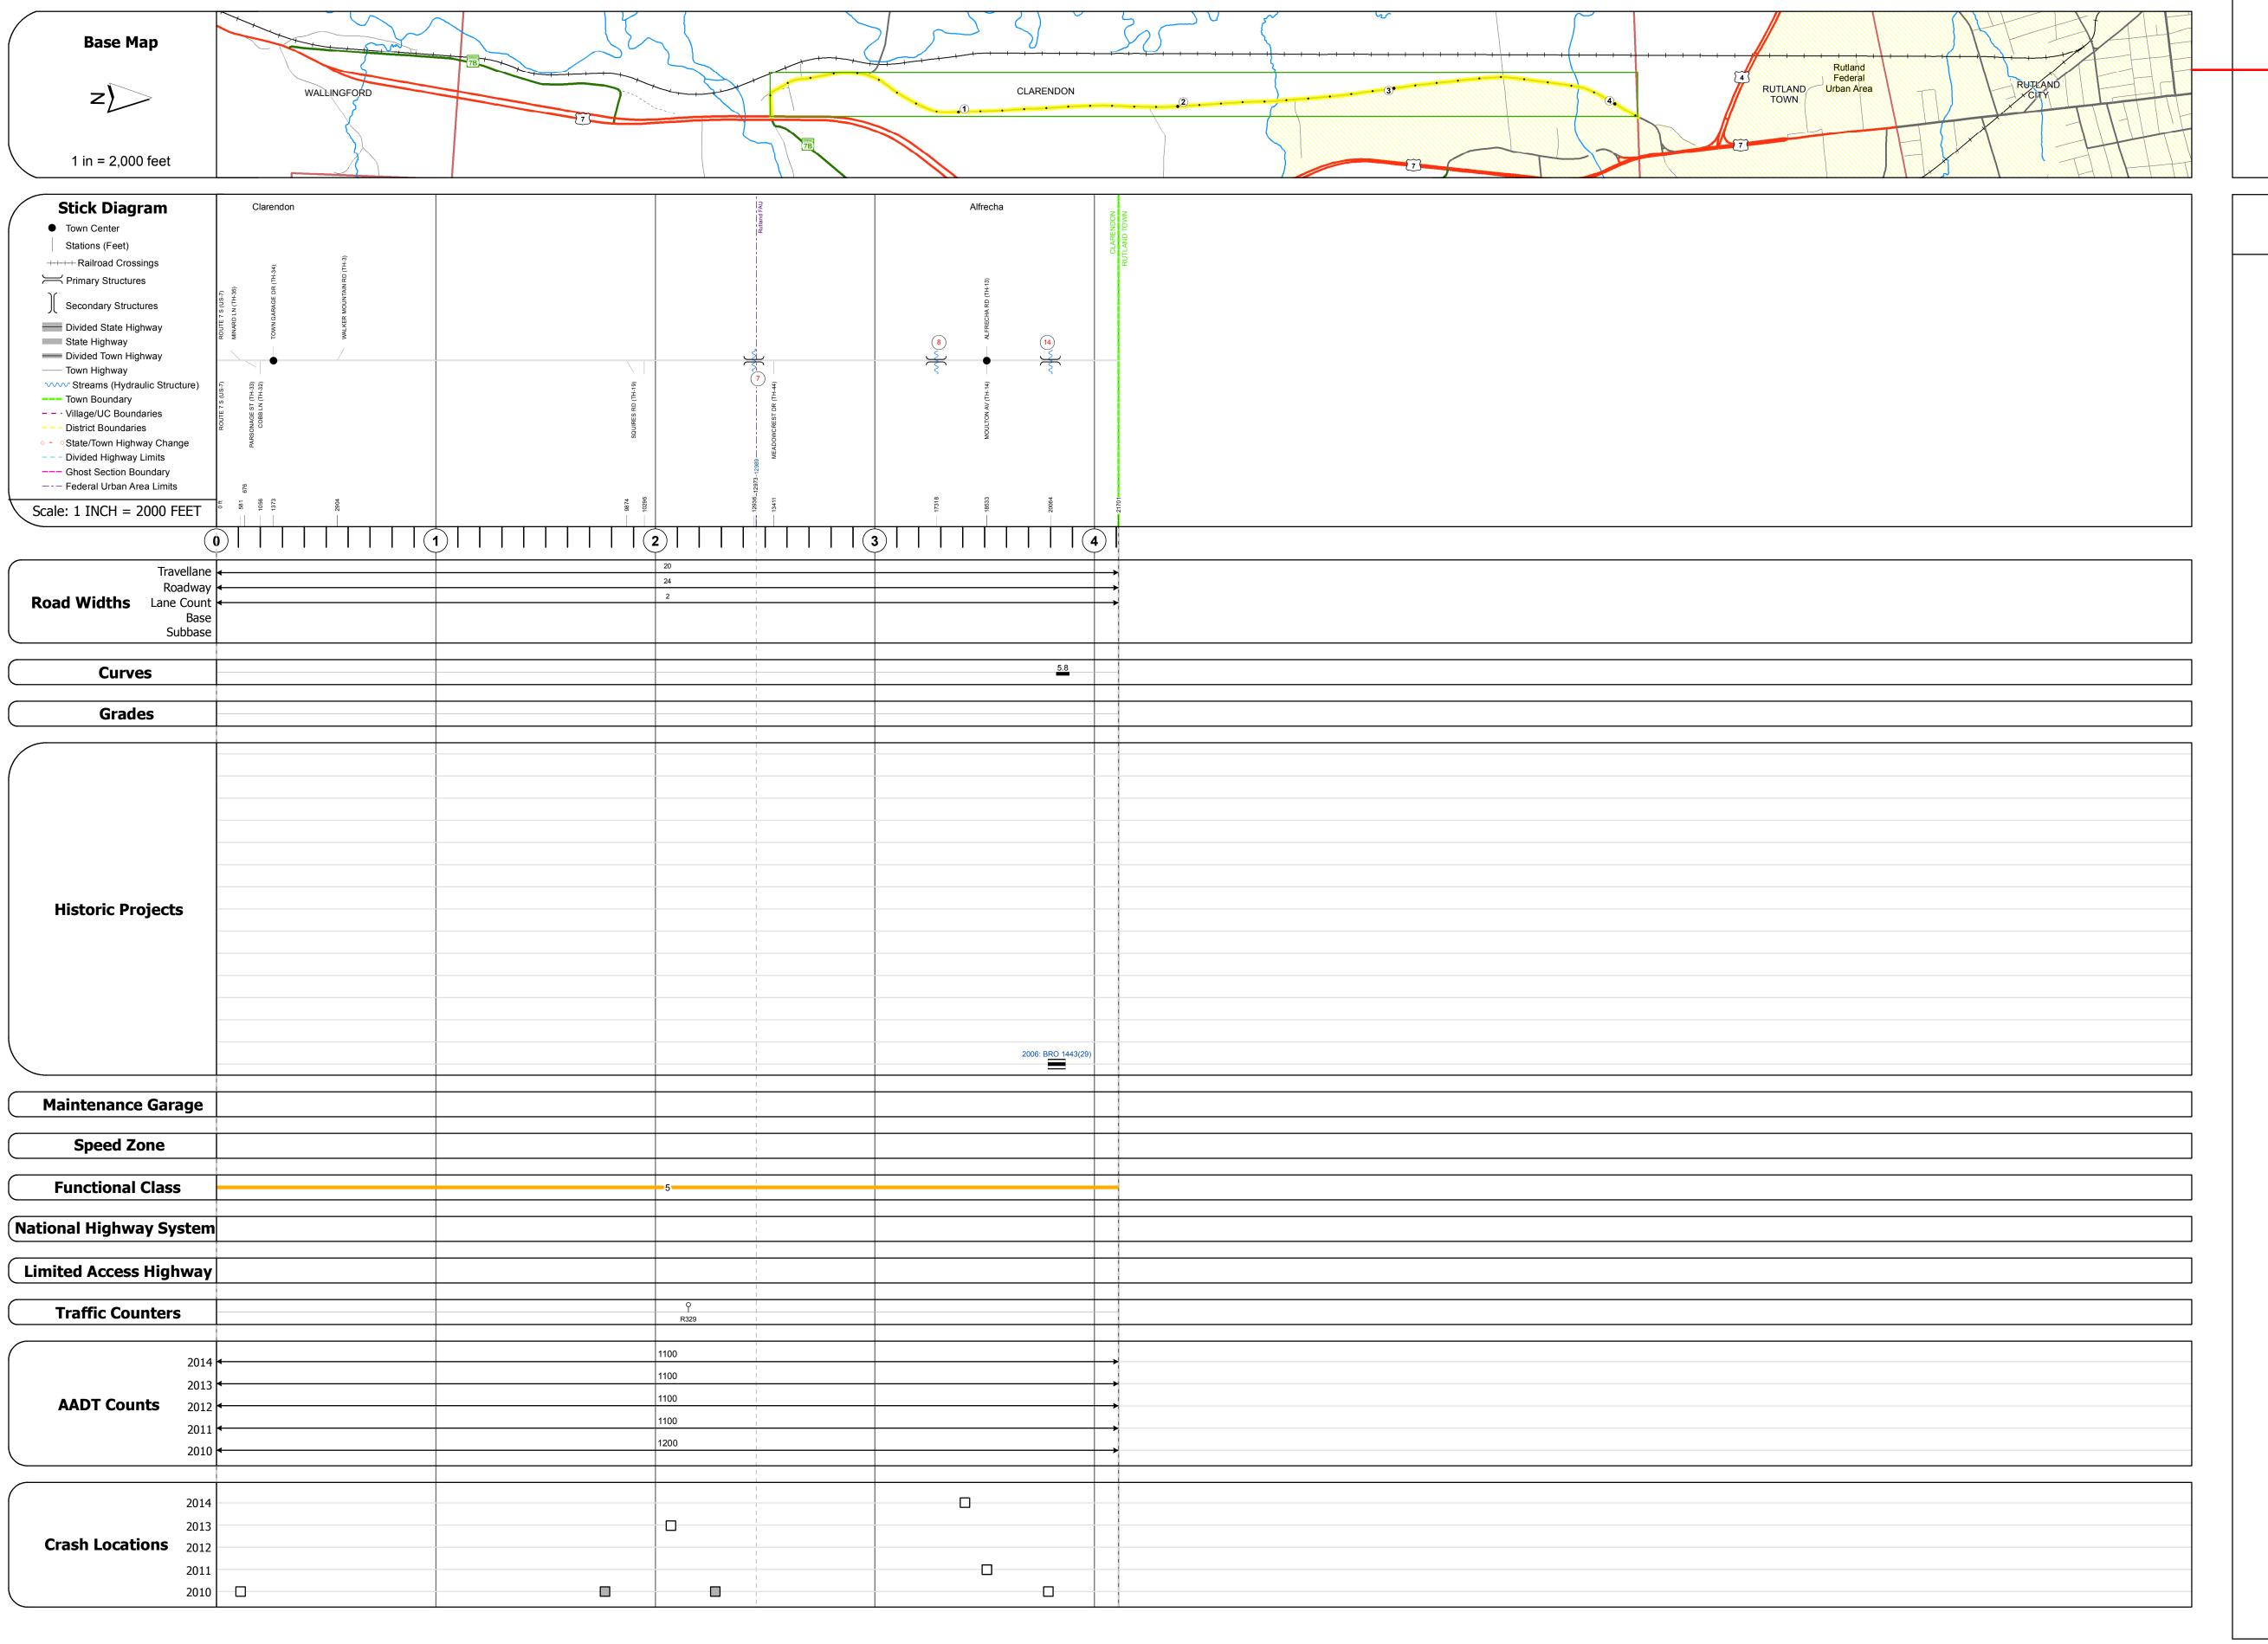

## **Route Log and Progress Chart**

Please Note: Errors and Omissions May Exist.
Contact the VTrans Mapping Section with questions or concerns.

Bridge <mark>7</mark>: Tee Beam - 1926

Length: 27' Width: 30.2'

Structure No. 200127000711052

Facility Carried: TR 01 FAS 127

Features Intersected: BROOK

Maintenance/Ownership: Town

Structure No. 200127000811052

Features Intersected: BROOK

Maintenance/Ownership: Town

Bridge 14: Stringer/multi-beam or girder - 2006

Structure No. 200127001411052

Facility Carried: TR 01 FAS 127 Bridge Type: ROLLED BEAM

Maintenance/Ownership: Town

Features Intersected: COLD RIVER

Surface: Bituminous

Surface: Bituminous

Facility Carried: TR 01 FAS 127 Bridge Type: CONC TBM WID W/ SLAB

Surface: Bituminous

Bridge <mark>8</mark>: Tee Beam - 1928

Length: 33'

Width: 27.9'

Length: 87' Width: 29.5'

Bridge Type: CONC TBM WID W/ SLAB

STRUCTURE DESCRIPTIONS

Maj-0127