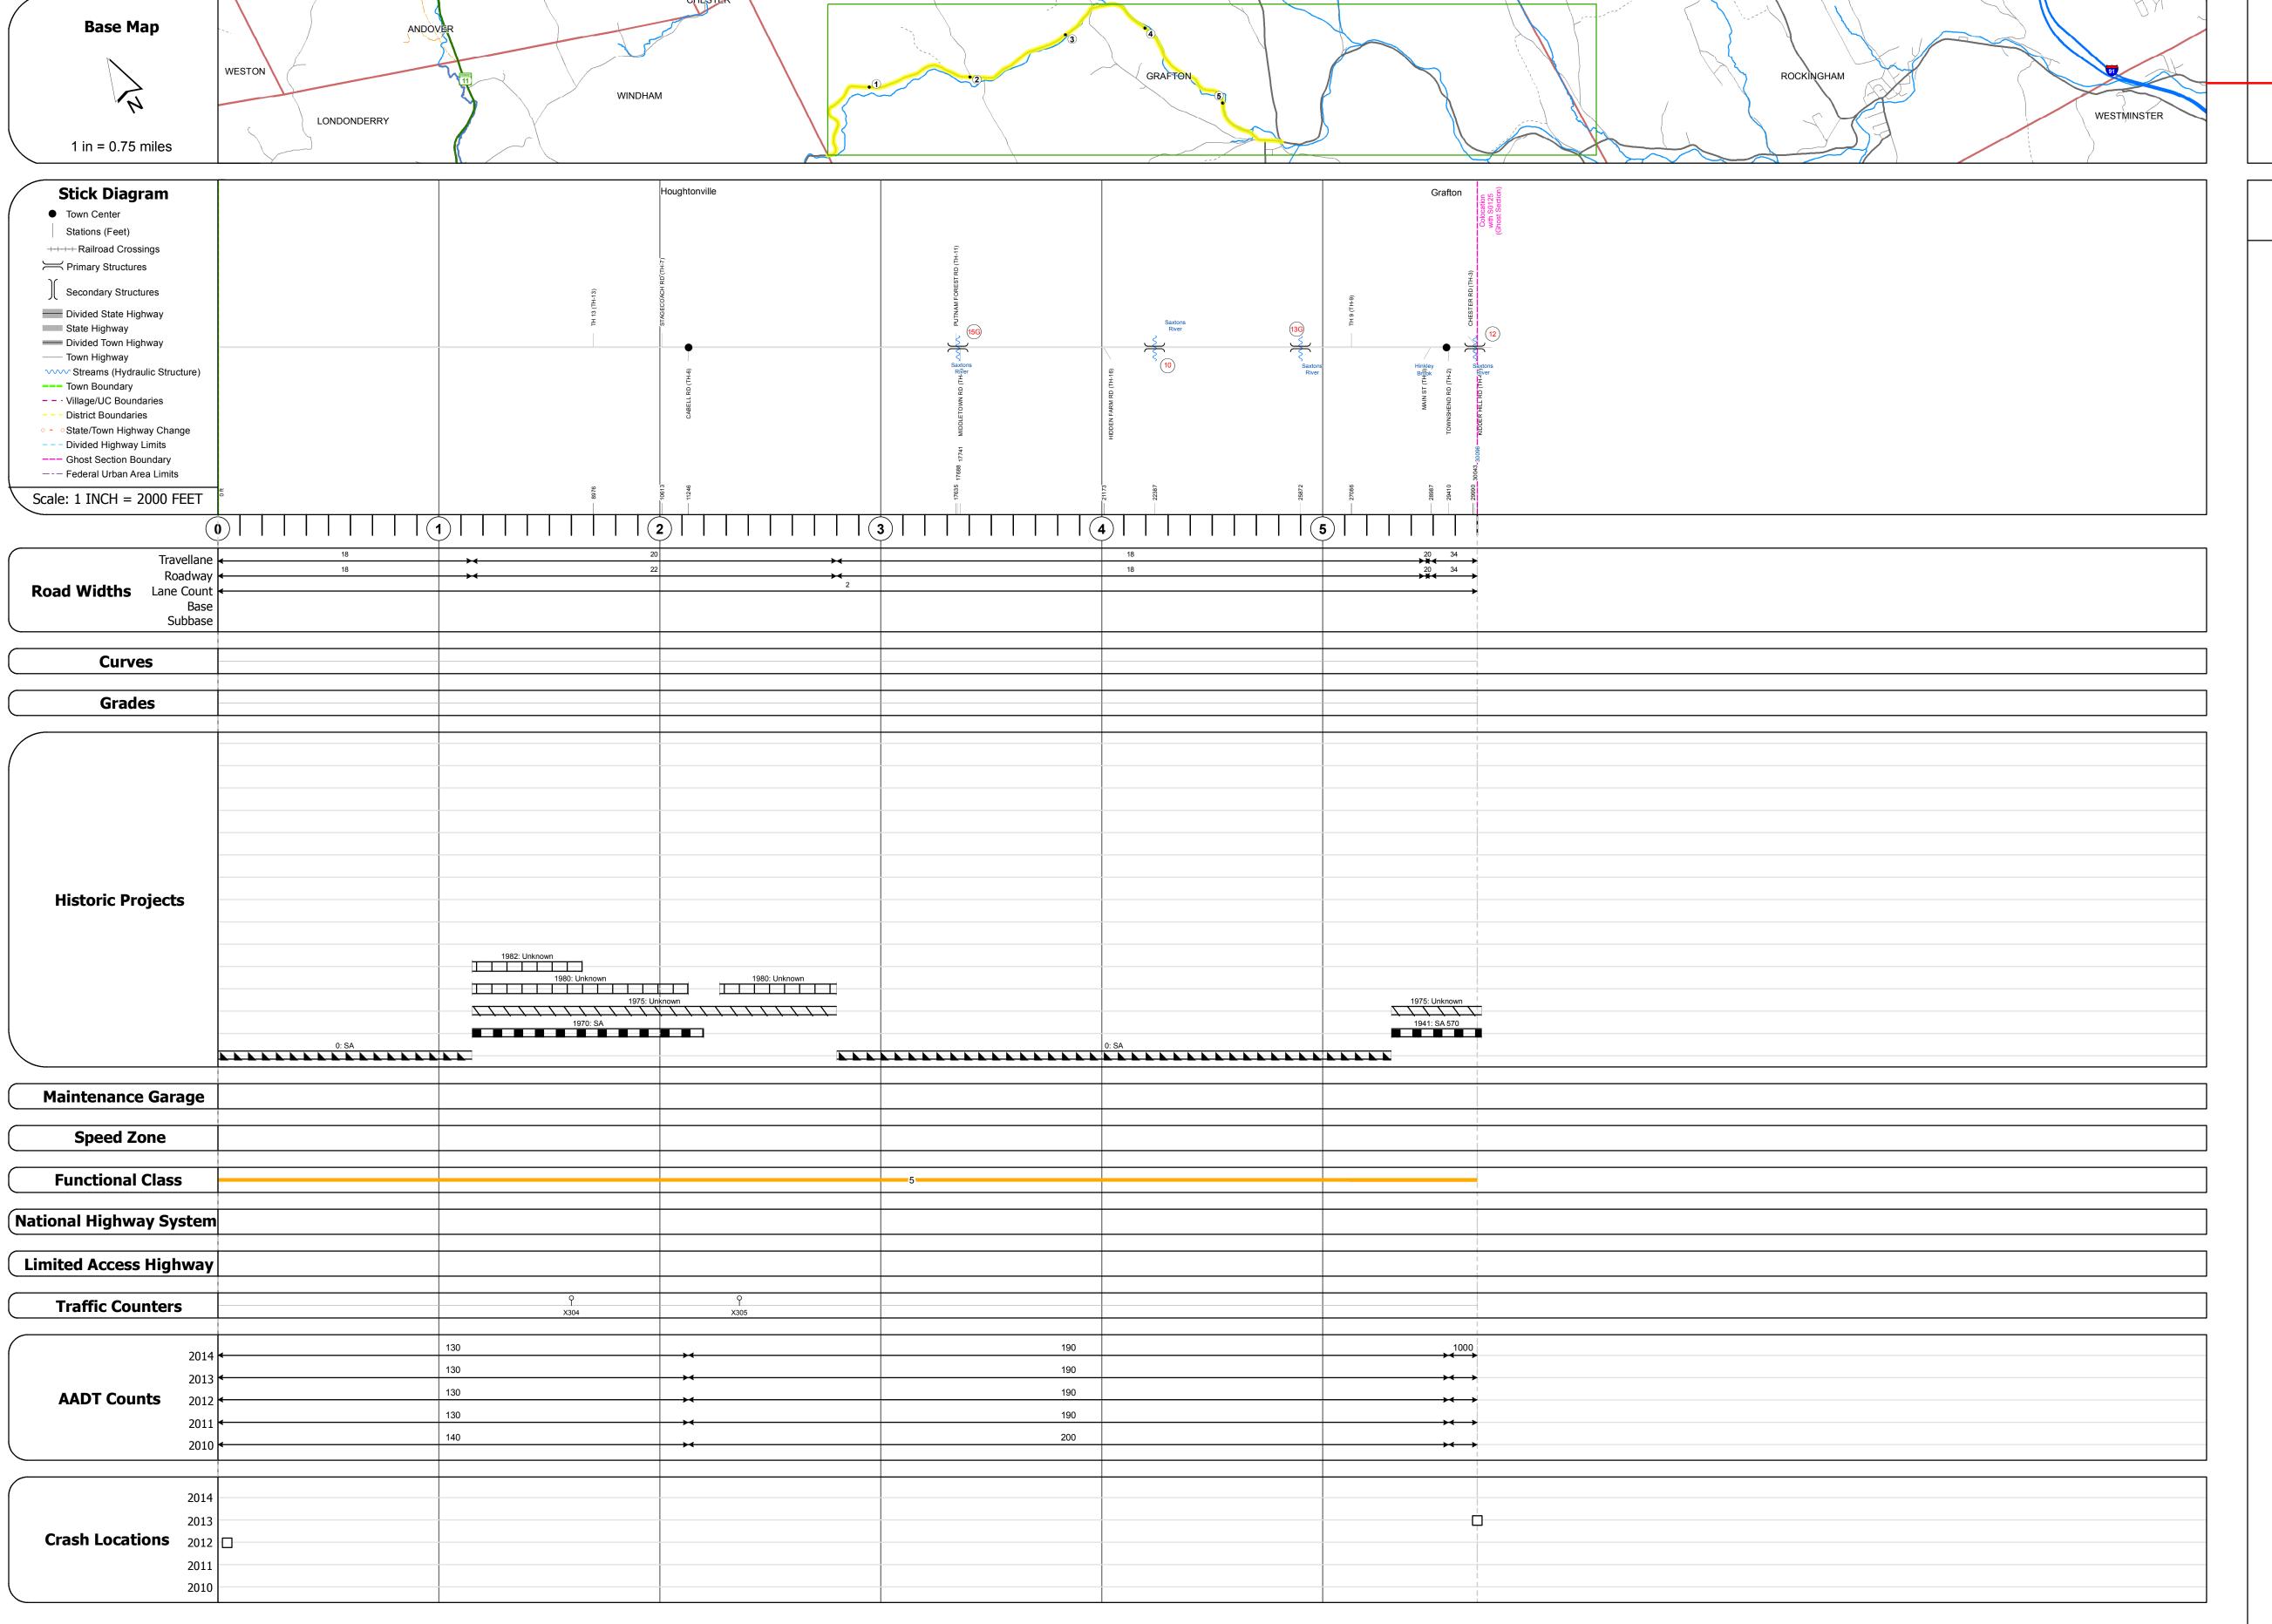

## **Route Log and Progress Chart**

**DRAFT** Please Note: Errors and Omissions May Exist. Contact the VTrans Mapping Section with questions or concerns. **DISTRICT TOWN ROUTE GRAFTON** Maj-0126

Bridge 15G: Stringer/multi-beam or girder - 1939 Structure No. 200126015G13062

Facility Carried: TR 01 FAS 126

Features Intersected: SAXTONS RIVER

Facility Carried: TR 01 FAS 126
Bridge Type: PRECAST CONC BOXBEAM

Features Intersected: SAXTONS RIVER

Bridge Type: ROLLED BEAM

Maintenance/Ownership: Town

Structure No. 200126001013062

Maintenance/Ownership: Town

Surface: Bituminous

Surface: Bituminous

Length: 99' Width: 22.2'

Bridge <mark>10</mark>: Slab - 1977

Length: 52'

Width: 26.6'

STRUCTURE DESCRIPTIONS

| Bridge 13G:                          |
|--------------------------------------|
| Stringer/multi-beam or girder - 1939 |
| Structure No. 200126013G13062        |
| Length: 74'                          |
| Width: 22.1'                         |
|                                      |
| Facility Carried: TR 01 FAS 126      |
| Bridge Type: ROLLED BEAM             |
| Features Intersected: SAXTONS RIVER  |
| Surface: Bituminous                  |
| Maintenance/Ownership: Town          |
|                                      |
| Bridge 12:                           |
| Stringer/multi-beam or girder - 1939 |
| Structure No. 200126001213062        |
| Structure 190, 200 (2000 (213002)    |
| Length: 75'                          |
| Width: 23.9'                         |
| Facility Carried: TR 01 FAS 126      |
| Bridge Type: ROLLED BEAM             |
| Features Intersected: SAXTONS RIVER  |
| Surface: Bituminous                  |
| Maintenance/Ownership: Town          |
| Maintenance of Micronip. 10Mi        |
|                                      |
|                                      |
|                                      |
|                                      |
|                                      |
|                                      |
|                                      |
|                                      |
|                                      |
|                                      |
|                                      |
|                                      |
|                                      |
|                                      |
|                                      |
|                                      |
|                                      |
|                                      |
|                                      |
|                                      |
|                                      |
|                                      |
|                                      |
|                                      |
|                                      |
|                                      |
|                                      |
|                                      |
|                                      |
|                                      |
|                                      |
|                                      |
|                                      |
|                                      |
|                                      |
|                                      |
|                                      |
|                                      |
|                                      |
|                                      |
|                                      |
|                                      |
|                                      |
|                                      |
|                                      |
|                                      |
|                                      |
|                                      |
|                                      |
|                                      |
|                                      |
|                                      |
|                                      |
|                                      |
|                                      |
|                                      |
|                                      |
|                                      |
|                                      |
|                                      |
|                                      |
|                                      |
|                                      |
|                                      |
|                                      |
|                                      |
|                                      |

| Mileage by Functional Class By Sheet |                     |          |  |  |  |  |
|--------------------------------------|---------------------|----------|--|--|--|--|
| 0126                                 | 5 - Major Collector | 5.120    |  |  |  |  |
|                                      | Page Total Mileage: | 5.700 mi |  |  |  |  |

|   | Mileage by Town By Sheet                                             |                         |  |
|---|----------------------------------------------------------------------|-------------------------|--|
|   | GRAFTON - S01261306<br>Ghost Section - (Maj-0125, MM 4.140 to 0.260) | 5.7 of 5.89             |  |
| _ | Pag                                                                  | e Total Mileage: 5.7 mi |  |
|   |                                                                      |                         |  |