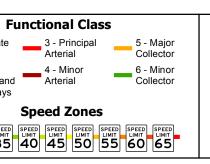

| Mileage by Functional Class By Sheet |                     |          |  |  |  |  |
|--------------------------------------|---------------------|----------|--|--|--|--|
| 0126                                 | 5 - Major Collector | 5.120    |  |  |  |  |
|                                      | Page Total Mileage: | 5.700 mi |  |  |  |  |