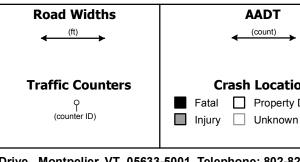

| AADT            |                        |  |  |  |
|-----------------|------------------------|--|--|--|
| (count)         |                        |  |  |  |
|                 |                        |  |  |  |
|                 |                        |  |  |  |
| Crash Locations |                        |  |  |  |
| Fatal           | ☐ Property Damage Only |  |  |  |
| Injury          | Unknown Crash Type     |  |  |  |
|                 |                        |  |  |  |
|                 |                        |  |  |  |